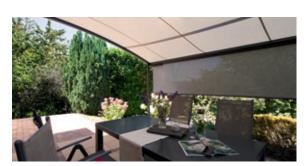

#### 2 Valance roller blind

Perfect protection, even with low-lying sun on the west side, for example

#### The optional valance roller blind

The valance roller blind provides protection against low-lying sun and prying eyes from outside. Depending on your requirements, the valance roller blind can be operated by crank or conveniently with a WMS Hand-held transmitter.