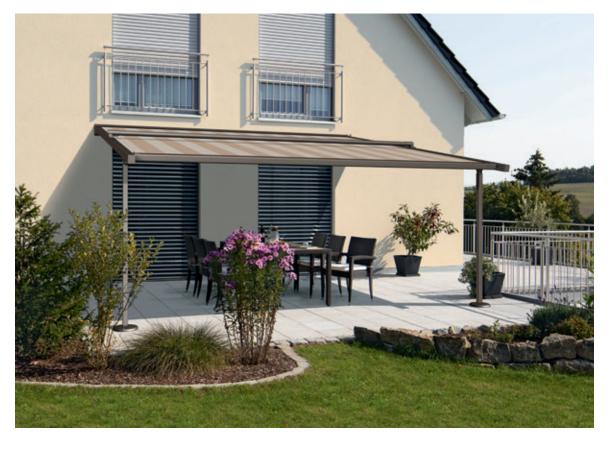

## **Inspirations**

Pergola awning straight Perea P60

Pergola awning straight Perea P70

#### Always weather-resistant: Perea P60 and P70

These rainwater-proof models Perea P60 and Perea P70 mean you are independent of the elements.

A PVC grid discreetly built into the fabric of the pergola awning Perea P60 ensures controlled drainage out through the pole via the rain gutter.

The Perea P70 also offers effective rain protection when extended. Special profiles also strengthen the fabric. If the awning is retracted, the cover panel protects the fabric from soiling.

| Perea P60 | max. width | max. depth |
|-----------|------------|------------|
|           | 6.0 m      | 5.0 m      |
|           |            |            |