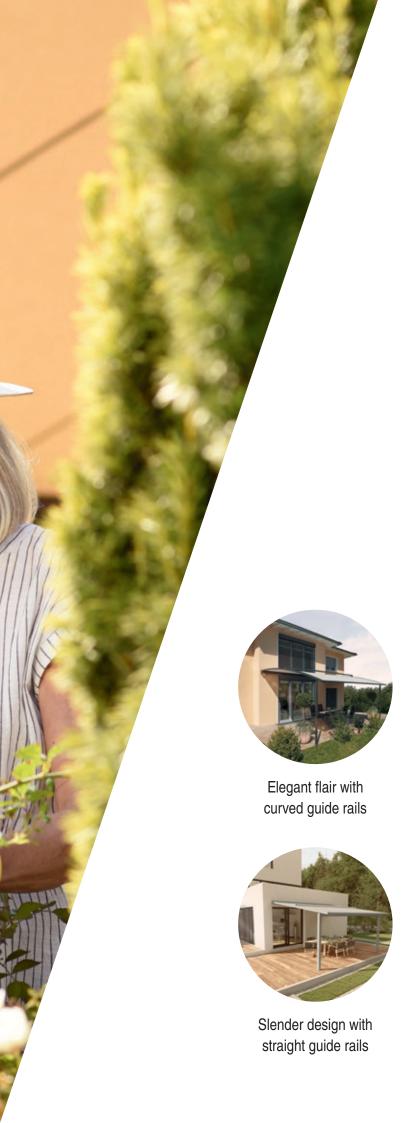

#### Outstanding design

Combine first-class sun shading with outstanding design. With the pergola awning Perea, you create a unique eye-catcher. This is outdoor living in its most individual shape. Because the guidance of the fabric tension is not only available straight but also curved. Perfectly adapted to the ambiance of your architecture and garden. The secudrive® technology also opens up the fabric. Create your very own highlights. The Perea is your high-grade textile sun shading system.

#### Stylish design: Perea P20 and P40

The pergola awning Perea P20 impresses with its slender design (slim poles and guide rails) and modern shape, which perfectly match the cubic building architecture (rectangular cover panel, rectangular reinforcement profile). It is characterised by high wind stability and outstanding fabric tension.

With the pergola awning Perea P40, you can choose between straight or curved guide rails. Two aesthetically outstanding design options are available. Completely individual and matching the architecture of your house. Combine elegant design with smart operating comfort and turn your patio into a real oasis of enjoyment. Always make the right decision with a pergola awning Perea P40.