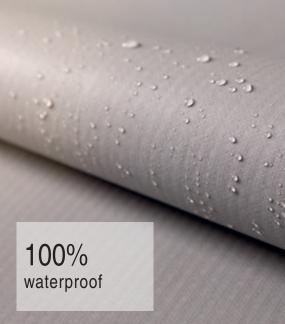

#### Always weather-resistant: Perea P60 and P70

These rainwater-proof models Perea P60 and Perea P70 mean you are independent of the elements.

A PVC grid discreetly built into the fabric of the pergola awning Perea P60 ensures controlled drainage out through the pole via the rain gutter.

The Perea P70 also offers effective rain protection when extended. Special profiles also strengthen the fabric. If the awning is retracted, the cover panel protects the fabric from soiling.

| Perea P60 | max. width | max. depth |
|-----------|------------|------------|
|           | 6.0 m      | 5.0 m      |
|           |            |            |