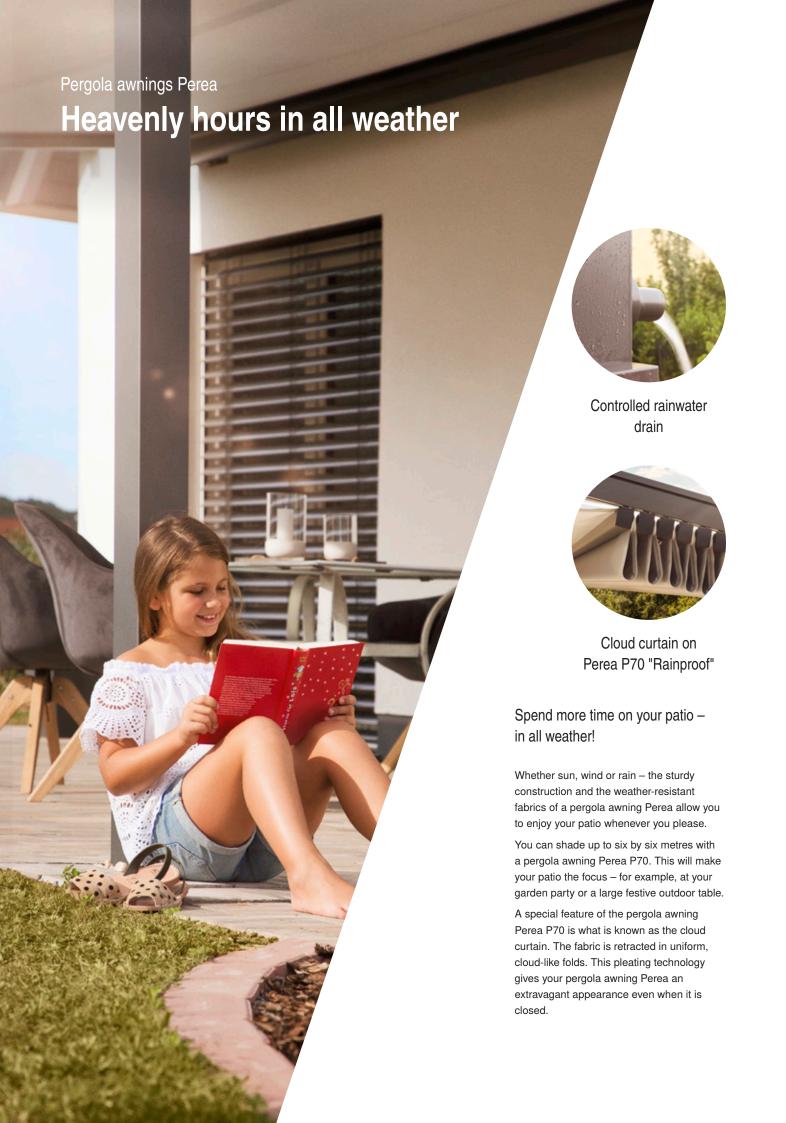

#### Always weather-resistant: Perea P60 and P70

These rainwater-proof models Perea P60 and Perea P70 mean you are independent of the elements.

A PVC grid discreetly built into the fabric of the pergola awning Perea P60 ensures controlled drainage out through the pole via the rain gutter.

The Perea P70 also offers effective rain protection when extended. Special profiles also strengthen the fabric. If the awning is retracted, the cover panel protects the fabric from soiling.

| Perea P60 | max. width | max. depth |
|-----------|------------|------------|
|           | 6.0 m      | 5.0 m      |
|           |            |            |

#### **3** Controlled rainwater drain

Rainwater drains through a PVC grid incorporated into the fabric or through the drainage gutter and is drained through a rainwater drain integrated into the pole