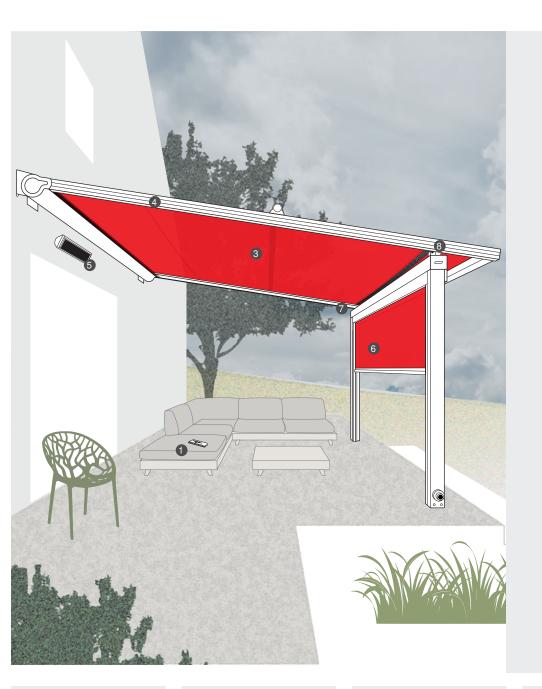

### WMS Radio remote control

Convenient operation via hand-held transmitter, wall-mounted transmitter, smartphone or tablet

#### **6** Radiant heater

Infrared quartz technology or Design radiant heater with tinted glass ceramic

#### **6** Vertical shading

Front-mounted awnings with easyZIP guidance or GranTex with easyZIP guidance as ideal sun shading, visual privacy and wind protection

#### secudrive® technology

Prevents an unwanted lateral light gap due to the tight guidance of the fabric and stabilises the awnings in windy conditions

#### **3** Controlled rainwater drain

Rainwater drains through a PVC grid incorporated into the fabric or through the drainage gutter and is drained through a rainwater drain integrated into the pole