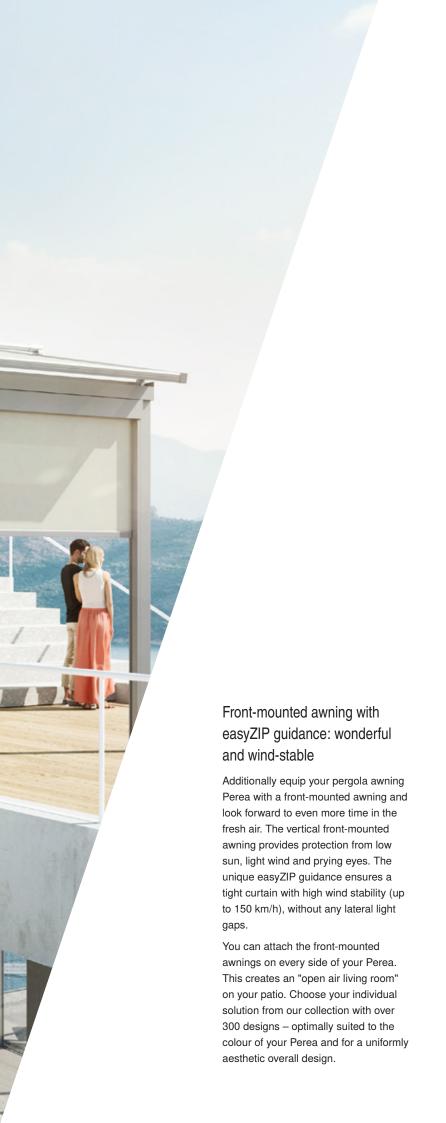

#### **6** Vertical shading

Front-mounted awnings with easyZIP guidance or GranTex with easyZIP guidance as ideal sun shading, visual privacy and wind protection

#### secudrive® technology

Prevents an unwanted lateral light gap due to the tight guidance of the fabric and stabilises the awnings in windy conditions

#### Vertical shading

This solution perfectly matches your Perea pergola awning in terms of design: vertical shading using front-mounted awnings with easyZIP guidance or GranTex with easyZIP guidance. In the event of emerging wind, up to three sides can be closed using the radio system. This creates a living room with all-round protection, regardless of the weather. The fabrics used are robust and the construction is extremely wind-stable.