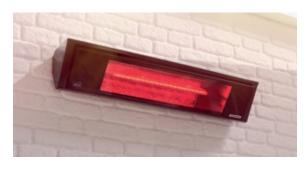

#### **6** Radiant heater

Infrared quartz technology or Design radiant heater with tinted glass ceramic

## Feel-good atmosphere with the radiant heater element

For when you want to use your patio in the evening when the temperature drops: the Design radiant heater (2,200 Watts) with tinted glass ceramic allows you to enjoy longer evenings under your awning.