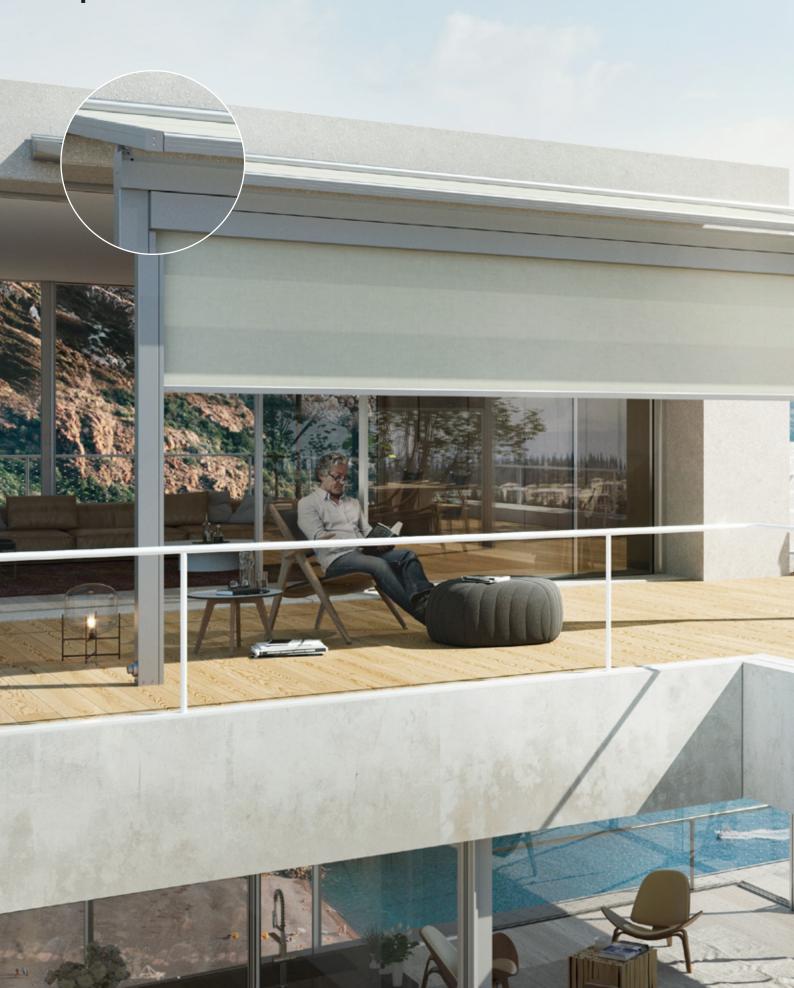

# Enjoy a piece of holiday every day

Discover the high-grade pergola awnings Perea from WAREMA. Enjoy comfort with your family, uninterrupted hours with your partner or a sociable evening with friends protected from the sun, rain or unwelcome eyes. They provide shade, impress with their design and convince through their weather protection. With the styling of a pergola awning Perea, add highlights to any patio and any balcony. The range of designs, colour shades and frame colours opens up a maximum level of designs. The stable construction creates optimum sun shading and weather protection - even in stormy weather. On top of that, comfort and supplementary accessories provide a high degree of individuality and comfort.

# More time together in the countryside

Look forward to an unrivalled summer. Whether on sunny, rainy or windy days – you can spend time in the fresh air regardless of the weather, protected from the elements. Your pergola awning Perea transforms your sweeping patio or spacious balcony into a place to feel cosy and comfortable – a new airy centre of life in your home with family and friends.