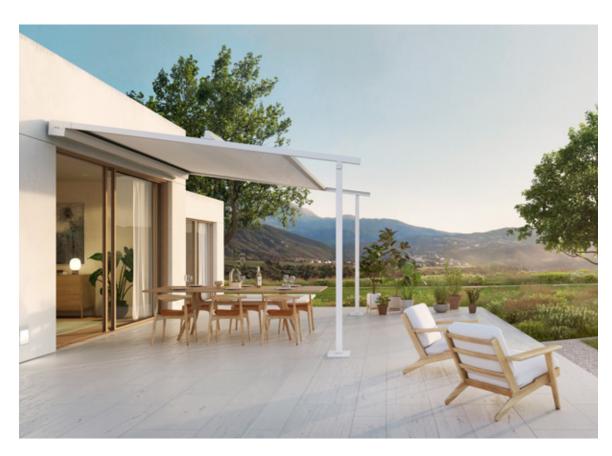

## **P20**

Pergola awning straight Perea P20

Pergola awning straight Perea P20

#### Stylish design: Perea P20 and P40

The pergola awning Perea P20 impresses with its slender design (slim poles and guide rails) and modern shape, which perfectly match the cubic building architecture (rectangular cover panel, rectangular reinforcement profile). It is characterised by high wind stability and outstanding fabric tension.