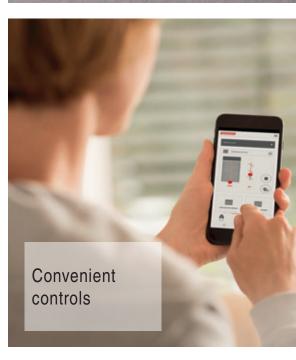

### WMS Radio remote control

Convenient operation via hand-held transmitter, wall-mounted transmitter, smartphone or tablet

You can operate your Perea via WMS Hand-held transmitter or smartphone or automatically using the WMS sensors. With the WMS WebControl pro, you can operate your sun shading products using Alexa voice control or from everywhere via the app. Or operate your entire home (sun shading, light, heating and more, from different manufacturers) via just one app. This means you always have an overview of all devices and can comfortably operate these from everywhere – WMS and homee make it possible.