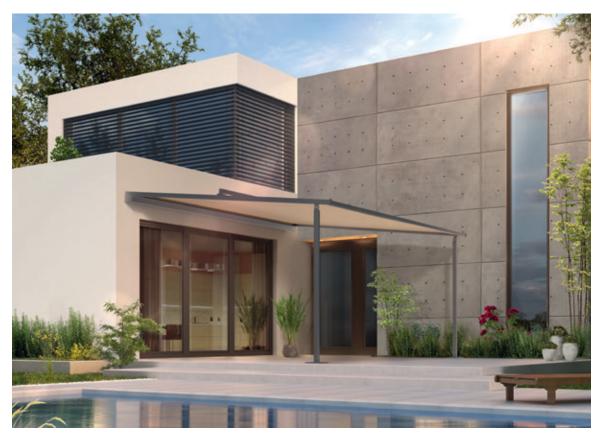

## P40 curved and straight

Pergola awning curved Perea P40

Pergola awning straight Perea P40

With the pergola awning Perea P40, you can choose between straight or curved guide rails. Two aesthetically outstanding design options are available. Completely individual and matching the architecture of your house. Combine elegant design with smart operating comfort and turn your patio into a real oasis of enjoyment. Always make the right decision with a pergola awning Perea P40.