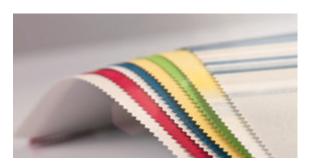

#### The extensive WAREMA fabric collection

For the Perea P20 and P40 variants, you receive a wide range of weather-proof acrylic fabrics.

Water-proof fabrics For Perea P60 and P70, weather and rain-proof fabric qualities are available.

#### Experience exclusive Colour Worlds

You can order the aluminium parts of your pergola awnings in more than 200 trendy colours from the WAREMA Colour World, depending on the model.

| P20 | P40 | P60 | P70 |  |
|-----|-----|-----|-----|--|
| •   | •   | •   | •   |  |