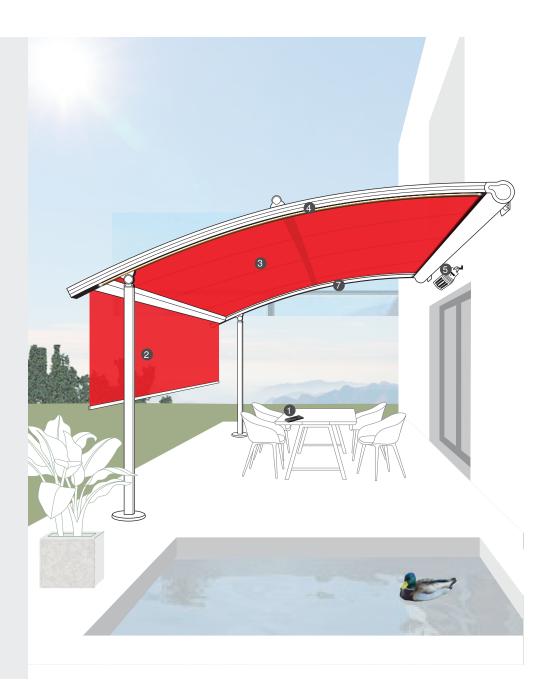

### WMS Radio remote control

Convenient operation via hand-held transmitter, wall-mounted transmitter, smartphone or tablet

#### 2 Valance roller blind

Perfect protection, even with low-lying sun on the west side, for example

#### **3** Colour selection

Large selection of colours and designs for the frame and fabric

#### 4 LED strips

Remote controlled and dimmed, with integrated LED strip