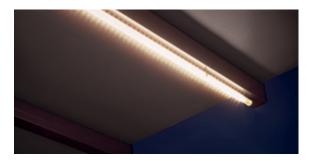

#### 4 LED strips

Remote controlled and dimmed, with integrated LED strip

#### Dimmable LED lighting

The Perea P20, P40 and P60 can be equipped with LED strips integrated in the guide rails. For the Perea P70 light rails are available as surface mounted variants on the reinforcement profiles. Both variants can be individually adjusted with the WMS Dimmer. From bright light to atmospheric ambience lighting, all lighting variations for cosy summer evenings are possible.