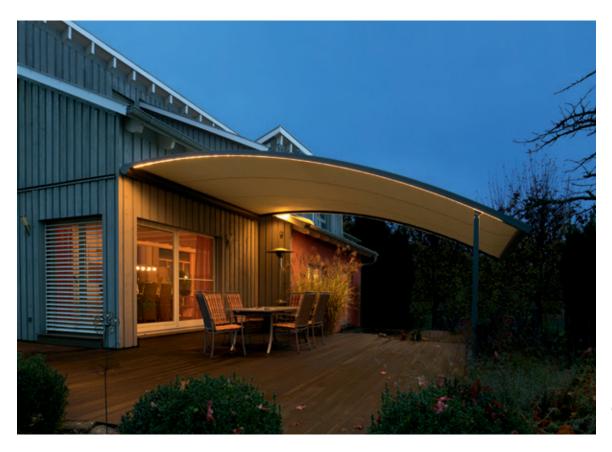

## P40 curved and straight

Pergola awning curved Perea P40

Pergola awning straight Perea P40

With the pergola awning Perea P40, you can choose between straight or curved guide rails. Two aesthetically outstanding design options are available. Completely individual and matching the architecture of your house. Combine elegant design with smart operating comfort and turn your patio into a real oasis of enjoyment. Always make the right decision with a pergola awning Perea P40.