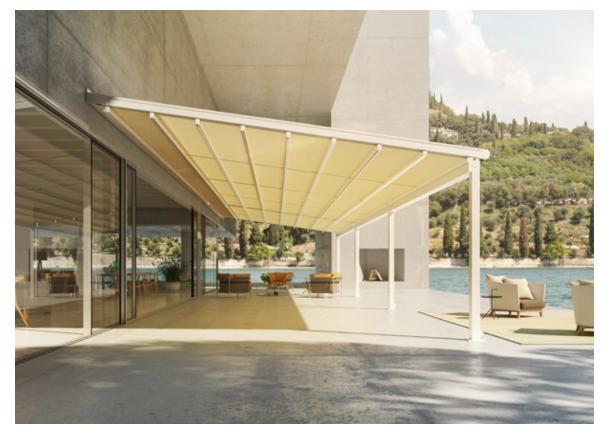

# Enjoy a piece of holiday every day

Discover the high-grade pergola awnings Perea from WAREMA. Enjoy comfort with your family, uninterrupted hours with your partner or a sociable evening with friends protected from the sun, rain or unwelcome eyes. They provide shade, impress with their design and convince through their weather protection. With the styling of a pergola awning Perea, add highlights to any patio and any balcony. The range of designs, colour shades and frame colours opens up a maximum level of designs. The stable construction creates optimum sun shading and weather protection - even in stormy weather. On top of that, comfort and supplementary accessories provide a high degree of individuality and comfort.

# More time together in the countryside

Look forward to an unrivalled summer. Whether on sunny, rainy or windy days – you can spend time in the fresh air regardless of the weather, protected from the elements. Your pergola awning Perea transforms your sweeping patio or spacious balcony into a place to feel cosy and comfortable – a new airy centre of life in your home with family and friends.

#### Outstanding design

Combine first-class sun shading with outstanding design. With the pergola awning Perea, you create a unique eye-catcher. This is outdoor living in its most individual shape. Because the guidance of the fabric tension is not only available straight but also curved. Perfectly adapted to the ambiance of your architecture and garden. The secudrive® technology also opens up the fabric. Create your very own highlights. The Perea is your high-grade textile sun shading system.