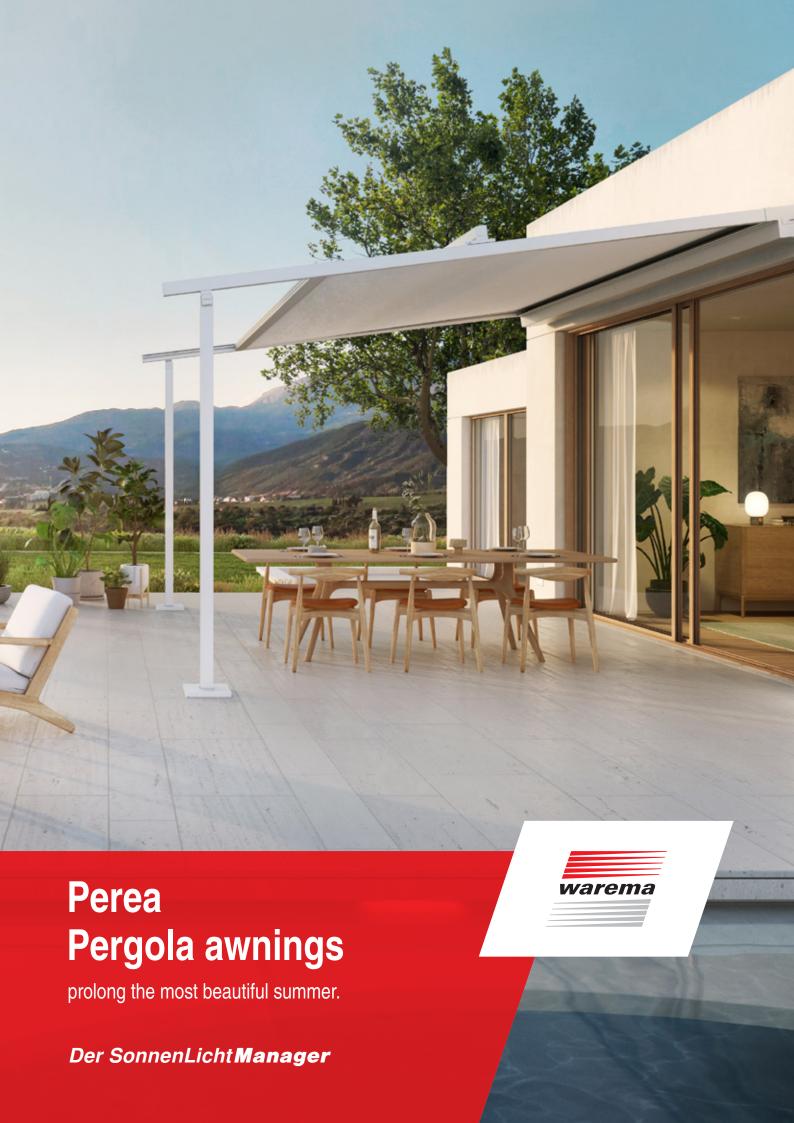

# Enjoy a piece of holiday every day

Discover the high-grade pergola awnings Perea from WAREMA. Enjoy comfort with your family, uninterrupted hours with your partner or a sociable evening with friends protected from the sun, rain or unwelcome eyes. They provide shade, impress with their design and convince through their weather protection. With the styling of a pergola awning Perea, add highlights to any patio and any balcony. The range of designs, colour shades and frame colours opens up a maximum level of designs. The stable construction creates optimum sun shading and weather protection - even in stormy weather. On top of that, comfort and supplementary accessories provide a high degree of individuality and comfort.

# More time together in the countryside

Look forward to an unrivalled summer. Whether on sunny, rainy or windy days – you can spend time in the fresh air regardless of the weather, protected from the elements. Your pergola awning Perea transforms your sweeping patio or spacious balcony into a place to feel cosy and comfortable – a new airy centre of life in your home with family and friends.