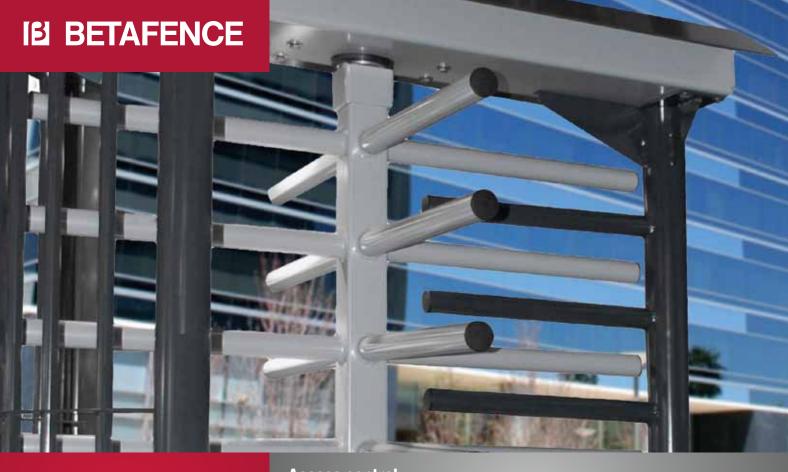

# **Turnstiles BT4**

### Access control

Betafence turnstiles are part of our access control product range that works in perfect combination with our professional fencing systems.

#### **Standard version**

The standard version is available in two colors; dark grey (RAL7016) and light grey (RAL9006), such as displayed on the preview.