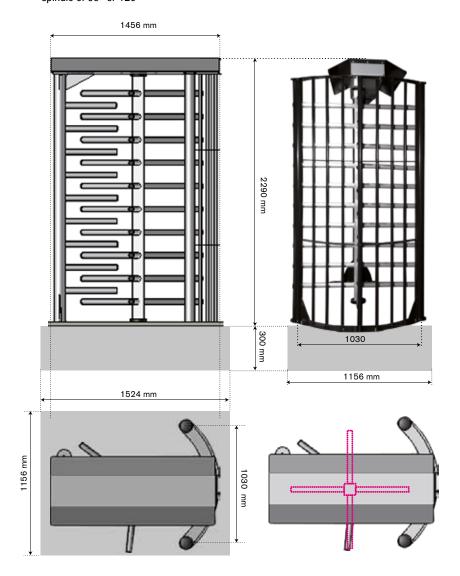

### **Product detail**

### 2 variants

The turnstile BT4 is available with a 90° spindle for increased safety and larger passage capacity, and with a 120° spindle for a more comfortable passage.

### Frame or spindle

The frame and spindle consist of painted aluminum profiles.

#### Variants

spindle of 90° or 120°