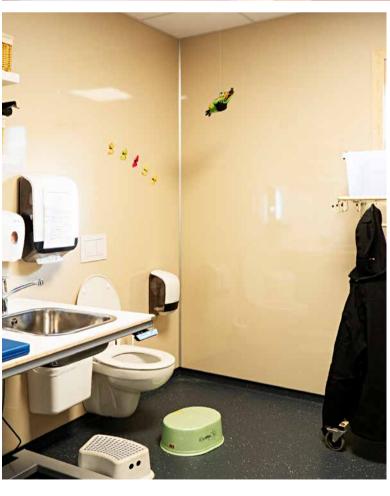

00 mm long

The aluminum strips are delivered pre-drilled, milled and individually packed.



internal corner II\* 90° White ART. 163929



internal corner II\* 90° Alu **ART. 163924** 



Internal corner\* 90° Alu **ART. 163933** 



internal corner II\* 90° White ART. 163929



2-part internal corner II\* 90° Alu ART. 163924



Internal corner\* 90° Alu **ART. 163933** 



2-part stacking profile White **ART. 102284** 



90° White ART. 163908



corner II\* 90° Alu **ART. 163800** 



External **corner II\*** 135° Alu **ART. 163945** 



Base profile\*



Alu **ART. 163317** 

Alu **ART. 163910** 



L-profile Alu **ART. 163128** 







ETAG 022 Approved sealants: Fibo Seal, Fugger Seal All, Soudaseal 215 LM, CT1, Optimera Bathroom Seal and Casco Aquaseal.































































































































































































**Fibo** | Projects Private homes: Kitchen Xxx **Xxx** Xxx CANOLA OIL CHILI GARLIC

## Fibo | Contract Work References













# A smart way to transform your wall

Find more on **fibosystem.com**