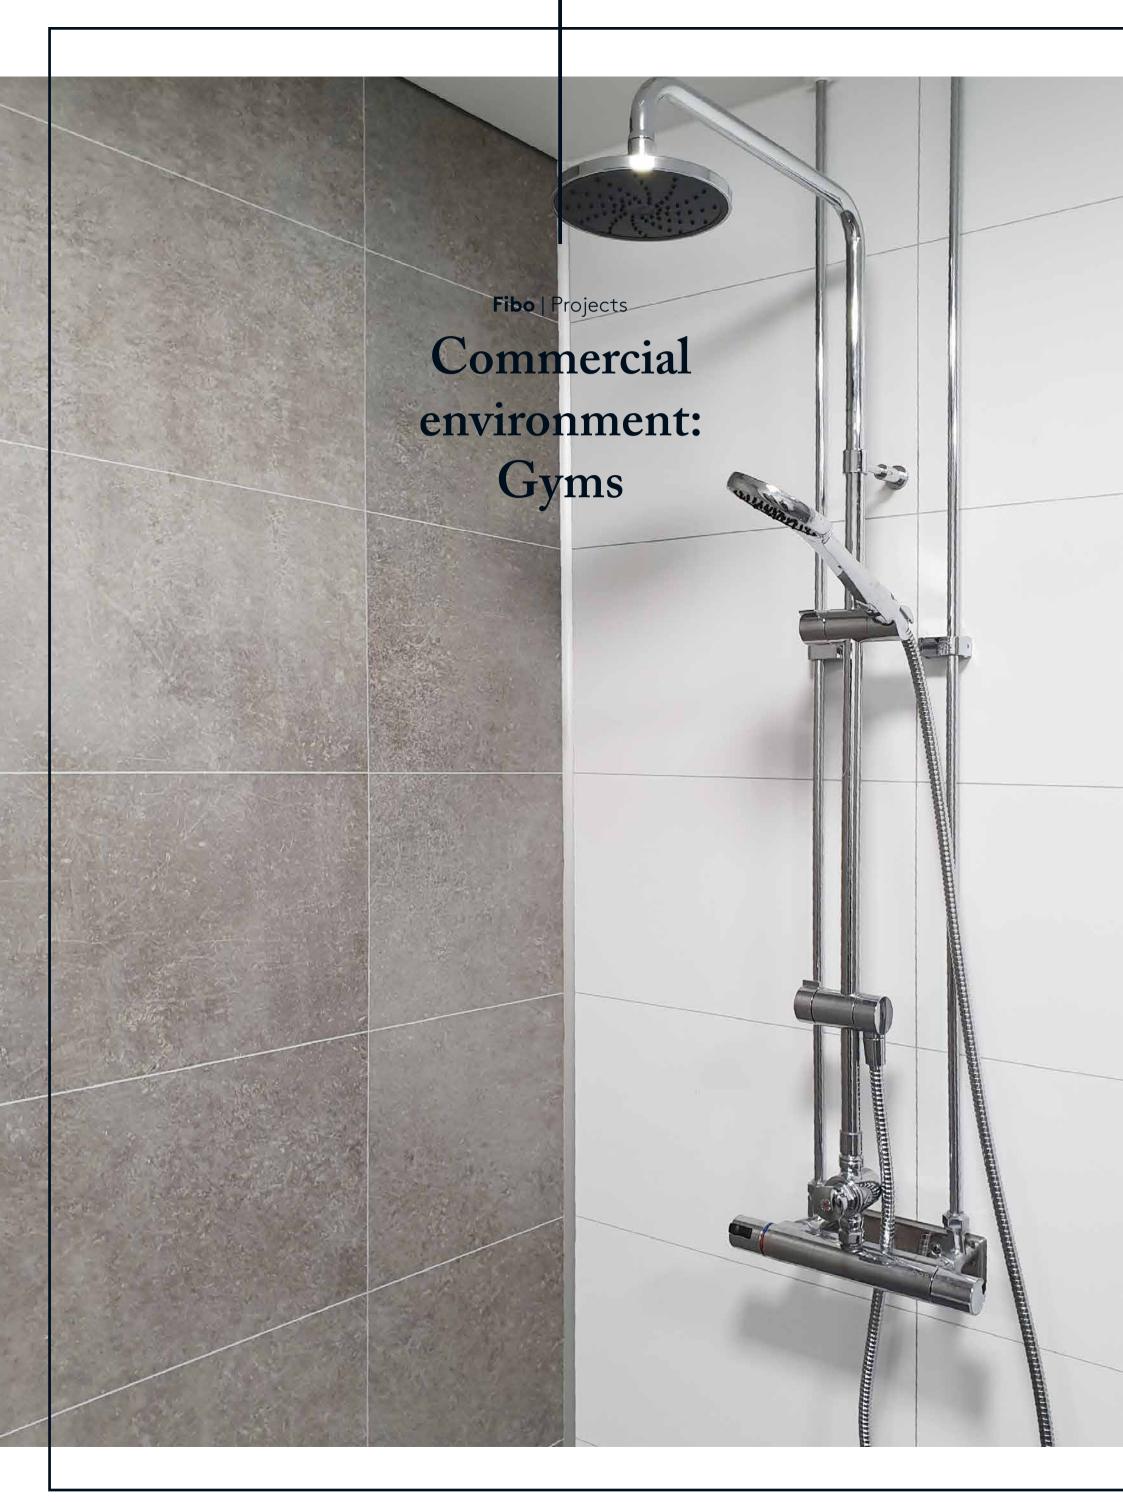

d, milled and individually packed.



internal corner II\* 90° White ART. 163929



internal corner II\* 90° Alu **ART. 163924** 



Internal corner\* 90° Alu **ART. 163933** 



internal corner II\* 90° White ART. 163929



2-part internal corner II\* 90° Alu ART. 163924



Internal corner\* 90° Alu **ART. 163933** 



2-part stacking profile White **ART. 102284** 



90° White ART. 163908



corner II\* 90° Alu **ART. 163800** 



External **corner II\*** 135° Alu **ART. 163945** 



Base profile\*



Alu **ART. 163317** 

Alu **ART. 163910** 



L-profile Alu **ART. 163128** 







ETAG 022 Approved sealants: Fibo Seal, Fugger Seal All, Soudaseal 215 LM, CT1, Optimera Bathroom Seal and Casco Aquaseal.































































































































































































**Fibo** | Projects Private homes: Kitchen Xxx **Xxx** Xxx CANOLA OIL CHILI GARLIC

## Fibo | Contract Work References













# A smart way to transform your wall

Find more on **fibosystem.com**