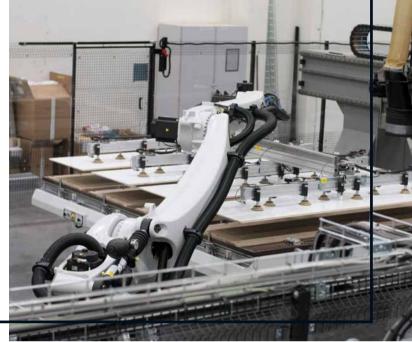

## The Fibo factory in Lyngdal

Fibo has produced panels in Lyngdal, Norway since 1952.

In 2007 a new factory was built and in 2017 it was extended and new production- and glueing lines was installed in a 15 million Euro investment.

This will increase Fibo's production capacity and reduce impact on the environment even more than before. A crucial choise to be a part of future sustainable growth.