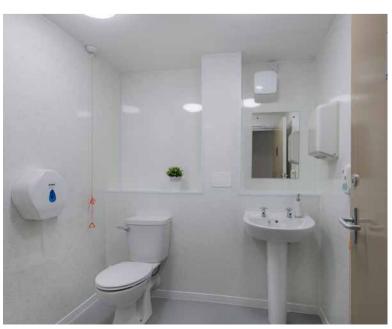

internal corner II\* 90° Alu **ART. 163924** 



Internal corner\* 90° Alu **ART. 163933** 



internal corner II\* 90° White ART. 163929



2-part internal corner II\* 90° Alu ART. 163924



Internal corner\* 90° Alu **ART. 163933** 



2-part stacking profile White **ART. 102284** 



90° White ART. 163908



corner II\* 90° Alu **ART. 163800** 



External **corner II\*** 135° Alu **ART. 163945** 



Base profile\*



Alu **ART. 163317** 

Alu **ART. 163910** 



L-profile Alu **ART. 163128** 







ETAG 022 Approved sealants: Fibo Seal, Fugger Seal All, Soudaseal 215 LM, CT1, Optimera Bathroom Seal and Casco Aquaseal.































































































































































































**Fibo** | Projects Private homes: Kitchen Xxx **Xxx** Xxx CANOLA OIL CHILI GARLIC

## Fibo | Contract Work References













# A smart way to transform your wall

Find more on **fibosystem.com**