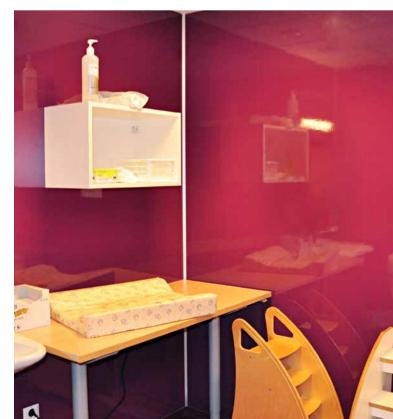

les are 2400 mm long

The aluminum strips are delivered pre-drilled, milled and individually packed.



internal corner II\* 90° White ART. 163929



internal corner II\* 90° Alu **ART. 163924** 



Internal corner\* 90° Alu **ART. 163933** 



internal corner II\* 90° White ART. 163929



2-part internal corner II\* 90° Alu ART. 163924



Internal corner\* 90° Alu **ART. 163933** 



2-part stacking profile White **ART. 102284** 



90° White ART. 163908



corner II\* 90° Alu **ART. 163800** 



External **corner II\*** 135° Alu **ART. 163945** 



Base profile\*



Alu **ART. 163317** 

Alu **ART. 163910** 



L-profile Alu **ART. 163128** 







ETAG 022 Approved sealants: Fibo Seal, Fugger Seal All, Soudaseal 215 LM, CT1, Optimera Bathroom Seal and Casco Aquaseal.































































































































































































**Fibo** | Projects Private homes: Kitchen Xxx **Xxx** Xxx CANOLA OIL CHILI GARLIC

## Fibo | Contract Work References













# A smart way to transform your wall

Find more on **fibosystem.com**