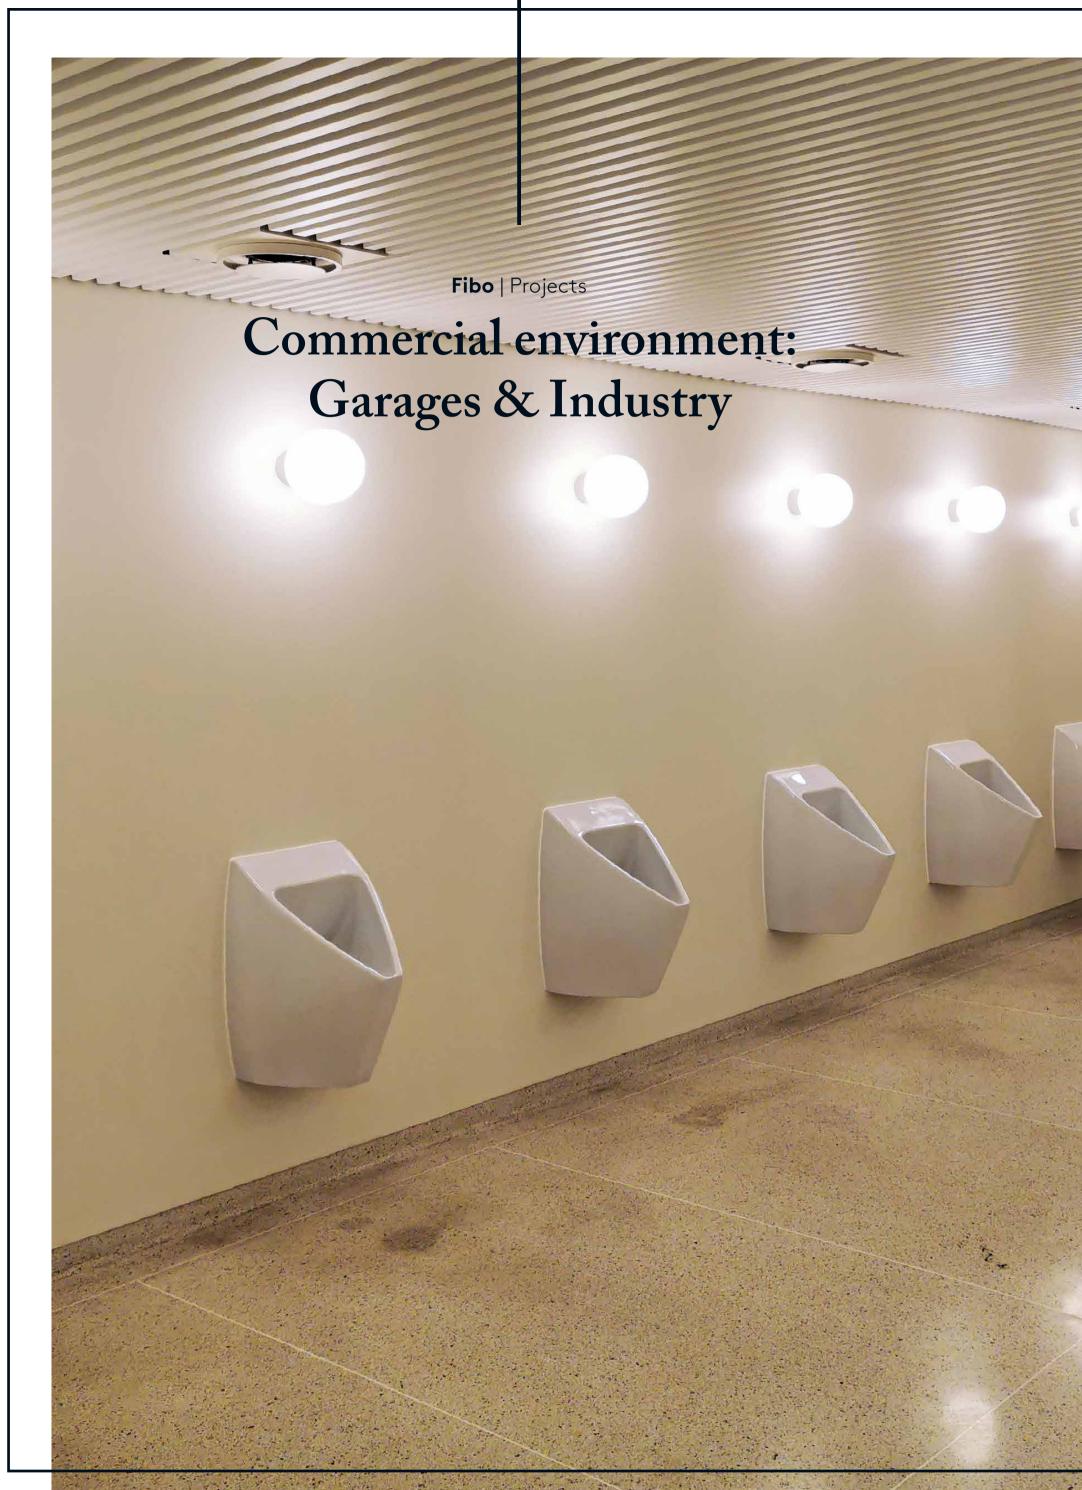

White ART. 163929



internal corner II\* 90° Alu **ART. 163924** 



Internal corner\* 90° Alu **ART. 163933** 



internal corner II\* 90° White ART. 163929



2-part internal corner II\* 90° Alu ART. 163924



Internal corner\* 90° Alu **ART. 163933** 



2-part stacking profile White **ART. 102284** 



90° White ART. 163908



corner II\* 90° Alu **ART. 163800** 



External **corner II\*** 135° Alu **ART. 163945** 



Base profile\*



Alu **ART. 163317** 

Alu **ART. 163910** 



L-profile Alu **ART. 163128** 







ETAG 022 Approved sealants: Fibo Seal, Fugger Seal All, Soudaseal 215 LM, CT1, Optimera Bathroom Seal and Casco Aquaseal.































































































































































































**Fibo** | Projects Private homes: Kitchen Xxx **Xxx** Xxx CANOLA OIL CHILI GARLIC

## Fibo | Contract Work References













# A smart way to transform your wall

Find more on **fibosystem.com**