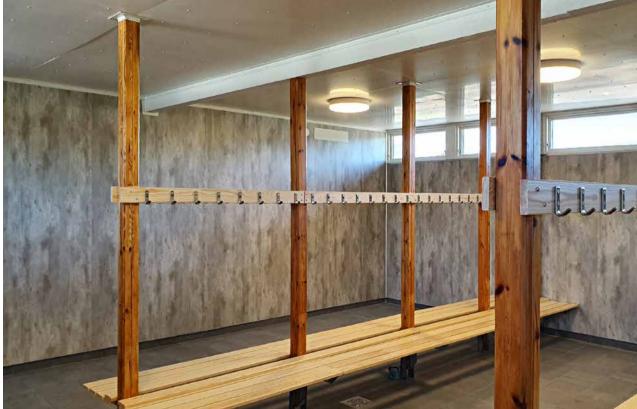

drilled, milled and individually packed.



internal corner II\* 90° White ART. 163929



internal corner II\* 90° Alu **ART. 163924** 



Internal corner\* 90° Alu **ART. 163933** 



internal corner II\* 90° White ART. 163929



2-part internal corner II\* 90° Alu ART. 163924



Internal corner\* 90° Alu **ART. 163933** 



2-part stacking profile White **ART. 102284** 



90° White ART. 163908



corner II\* 90° Alu **ART. 163800** 



External **corner II\*** 135° Alu **ART. 163945** 



Base profile\*



Alu **ART. 163317** 

Alu **ART. 163910** 



L-profile Alu **ART. 163128** 







ETAG 022 Approved sealants: Fibo Seal, Fugger Seal All, Soudaseal 215 LM, CT1, Optimera Bathroom Seal and Casco Aquaseal.































































































































































































**Fibo** | Projects Private homes: Kitchen Xxx **Xxx** Xxx CANOLA OIL CHILI GARLIC

## Fibo | Contract Work References













# A smart way to transform your wall

Find more on **fibosystem.com**