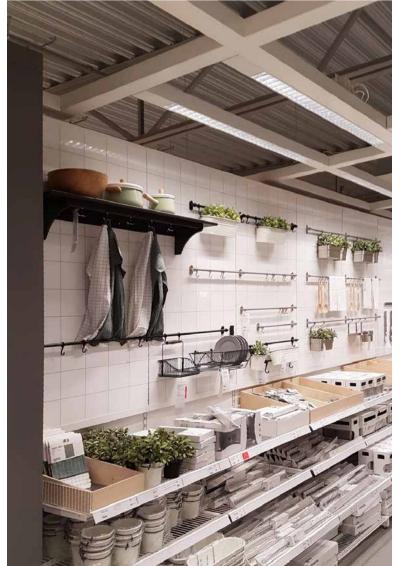

ally packed.



internal corner II\* 90° White ART. 163929



internal corner II\* 90° Alu **ART. 163924** 



Internal corner\* 90° Alu **ART. 163933** 



internal corner II\* 90° White ART. 163929



2-part internal corner II\* 90° Alu ART. 163924



Internal corner\* 90° Alu **ART. 163933** 



2-part stacking profile White **ART. 102284** 



90° White ART. 163908



corner II\* 90° Alu **ART. 163800** 



External **corner II\*** 135° Alu **ART. 163945** 



Base profile\*



Alu **ART. 163317** 

Alu **ART. 163910** 



L-profile Alu **ART. 163128** 







ETAG 022 Approved sealants: Fibo Seal, Fugger Seal All, Soudaseal 215 LM, CT1, Optimera Bathroom Seal and Casco Aquaseal.































































































































































































**Fibo** | Projects Private homes: Kitchen Xxx **Xxx** Xxx CANOLA OIL CHILI GARLIC

## Fibo | Contract Work References













# A smart way to transform your wall

Find more on **fibosystem.com**