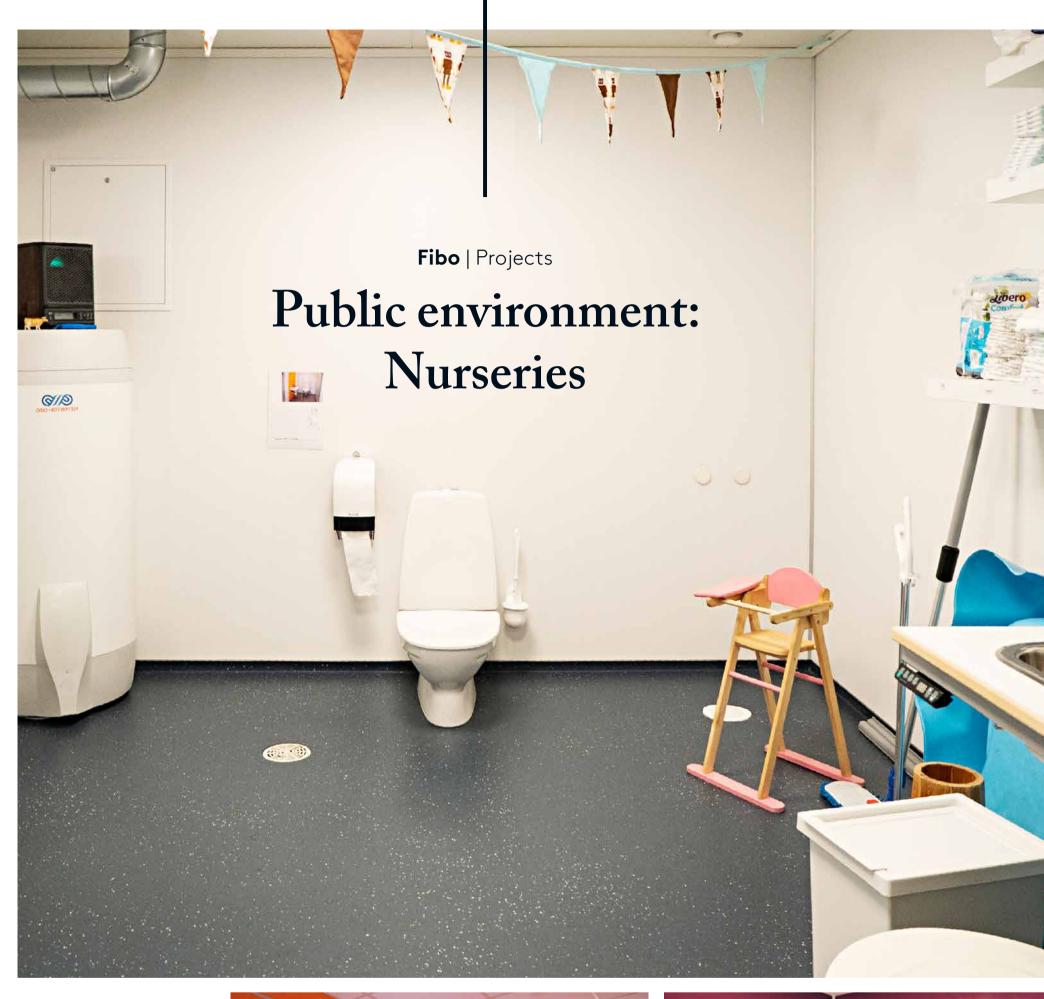

rofiles are 2400 mm long

The aluminum strips are delivered pre-drilled, milled and individually packed.



internal corner II\* 90° White ART. 163929



internal corner II\* 90° Alu **ART. 163924** 



Internal corner\* 90° Alu **ART. 163933** 



internal corner II\* 90° White ART. 163929



2-part internal corner II\* 90° Alu ART. 163924



Internal corner\* 90° Alu **ART. 163933** 



2-part stacking profile White **ART. 102284** 



90° White ART. 163908



corner II\* 90° Alu **ART. 163800** 



External **corner II\*** 135° Alu **ART. 163945** 



Base profile\*



Alu **ART. 163317** 

Alu **ART. 163910** 



L-profile Alu **ART. 163128** 







ETAG 022 Approved sealants: Fibo Seal, Fugger Seal All, Soudaseal 215 LM, CT1, Optimera Bathroom Seal and Casco Aquaseal.































































































































































































**Fibo** | Projects Private homes: Kitchen Xxx **Xxx** Xxx CANOLA OIL CHILI GARLIC

## Fibo | Contract Work References













# A smart way to transform your wall

Find more on **fibosystem.com**