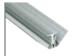

## Profile Assortment

All profiles are 2400 mm long

The aluminum strips are delivered pre-drilled, milled and individually packed.

internal corner II\* 90° White ART. 163929

internal corner II\* 90° Alu **ART. 163924** 

90° White ART. 163908

corner II\* 90° Alu **ART. 163800** 

External **corner II\*** 135° Alu **ART. 163945** 

Base profile\*

Alu **ART. 163317** 

Alu **ART. 163910** 

L-profile Alu **ART. 163128** 

ETAG 022 Approved sealants: Fibo Seal, Fugger Seal All, Soudaseal 215 LM, CT1, Optimera Bathroom Seal and Casco Aquaseal.