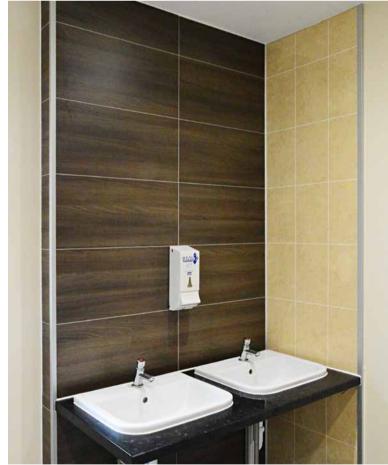

internal corner II\* 90° Alu **ART. 163924** 



Internal corner\* 90° Alu **ART. 163933** 



internal corner II\* 90° White ART. 163929



2-part internal corner II\* 90° Alu ART. 163924



Internal corner\* 90° Alu **ART. 163933** 



2-part stacking profile White **ART. 102284** 



90° White ART. 163908



corner II\* 90° Alu **ART. 163800** 



External **corner II\*** 135° Alu **ART. 163945** 



Base profile\*



Alu **ART. 163317** 

Alu **ART. 163910** 



L-profile Alu **ART. 163128** 







ETAG 022 Approved sealants: Fibo Seal, Fugger Seal All, Soudaseal 215 LM, CT1, Optimera Bathroom Seal and Casco Aquaseal.































































































































































































**Fibo** | Projects Private homes: Kitchen Xxx **Xxx** Xxx CANOLA OIL CHILI GARLIC

## Fibo | Contract Work References













# A smart way to transform your wall

Find more on **fibosystem.com**