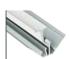

## Profile Assortment

All profiles are 2400 mm long

The aluminum strips are delivered pre-drilled, milled and individually packed.

internal corner II\* 90° White ART. 163929

internal corner II\* 90° Alu **ART. 163924** 

90° White ART. 163908

corner II\* 90° Alu **ART. 163800** 

External **corner II\*** 135° Alu **ART. 163945** 

Base profile\*

Alu **ART. 163317** 

Alu **ART. 163910** 

L-profile Alu **ART. 163128** 

ETAG 022 Approved sealants: Fibo Seal, Fugger Seal All, Soudaseal 215 LM, CT1, Optimera Bathroom Seal and Casco Aquaseal.