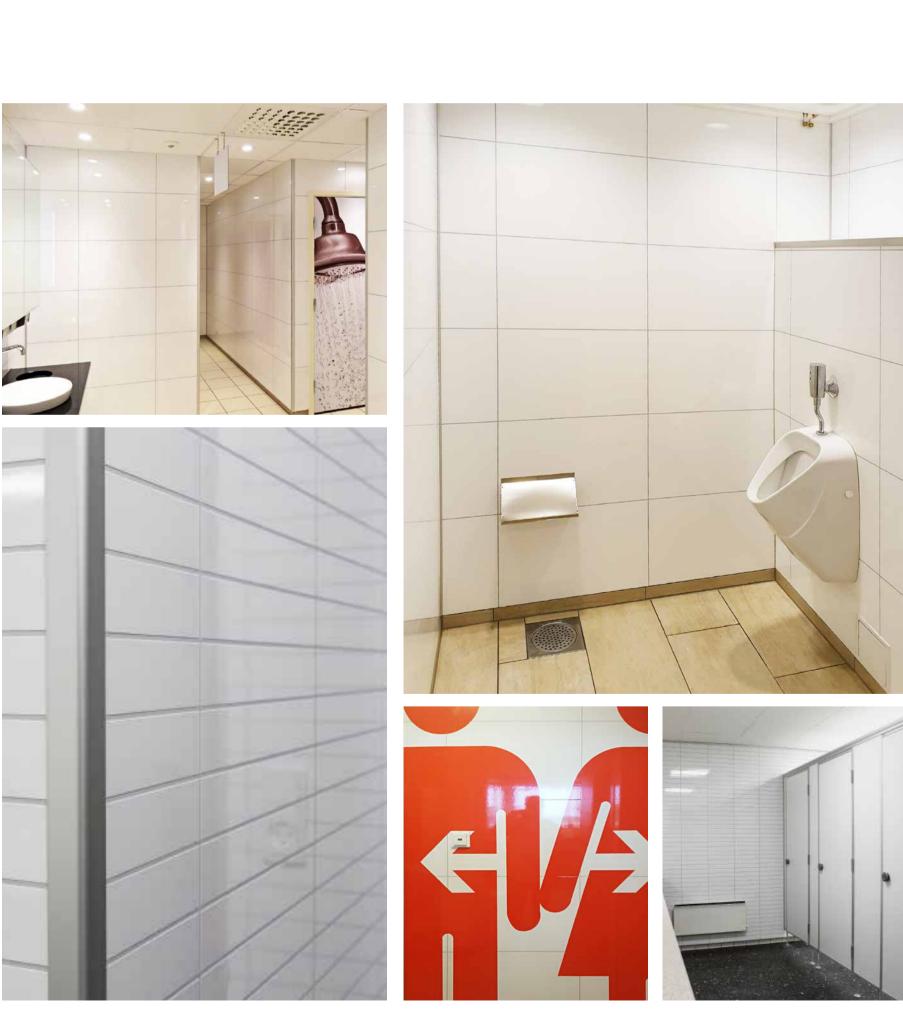

0° White ART. 163929



internal corner II\* 90° Alu **ART. 163924** 



Internal corner\* 90° Alu **ART. 163933** 



internal corner II\* 90° White ART. 163929



2-part internal corner II\* 90° Alu ART. 163924



Internal corner\* 90° Alu **ART. 163933** 



2-part stacking profile White **ART. 102284** 



90° White ART. 163908



corner II\* 90° Alu **ART. 163800** 



External **corner II\*** 135° Alu **ART. 163945** 



Base profile\*



Alu **ART. 163317** 

Alu **ART. 163910** 



L-profile Alu **ART. 163128** 







ETAG 022 Approved sealants: Fibo Seal, Fugger Seal All, Soudaseal 215 LM, CT1, Optimera Bathroom Seal and Casco Aquaseal.































































































































































































**Fibo** | Projects Private homes: Kitchen Xxx **Xxx** Xxx CANOLA OIL CHILI GARLIC

## Fibo | Contract Work References













# A smart way to transform your wall

Find more on **fibosystem.com**