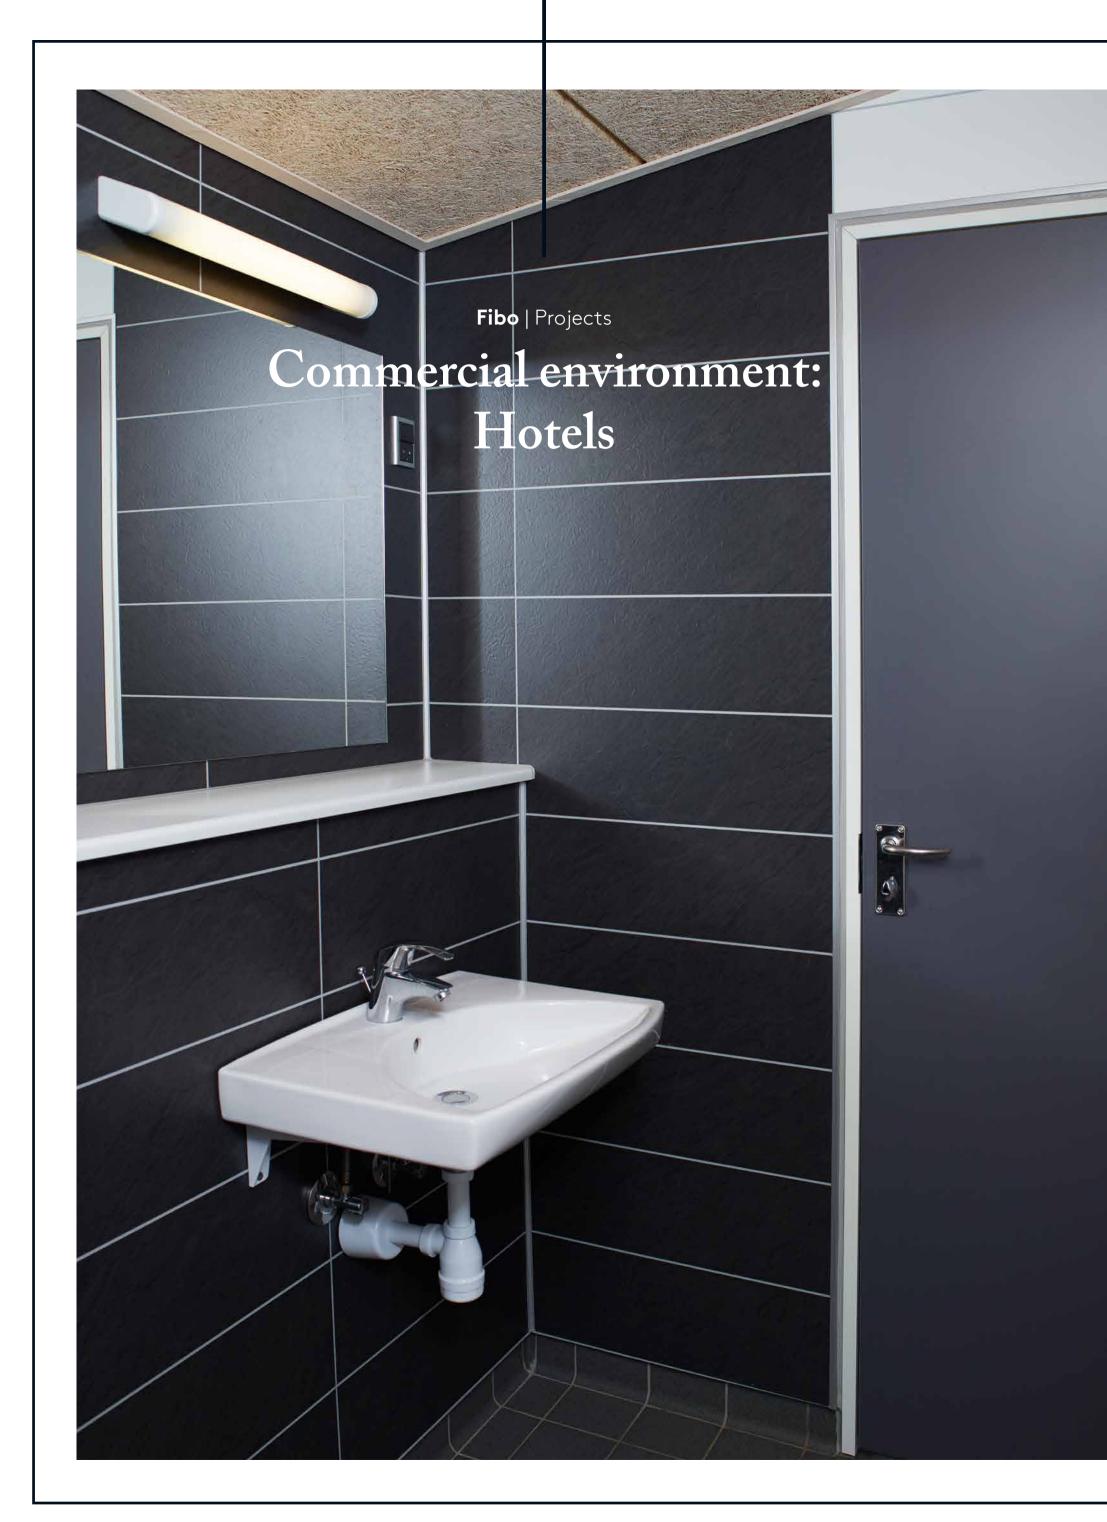

acked.



internal corner II\* 90° White ART. 163929



internal corner II\* 90° Alu **ART. 163924** 



Internal corner\* 90° Alu **ART. 163933** 



internal corner II\* 90° White ART. 163929



2-part internal corner II\* 90° Alu ART. 163924



Internal corner\* 90° Alu **ART. 163933** 



2-part stacking profile White **ART. 102284** 



90° White ART. 163908



corner II\* 90° Alu **ART. 163800** 



External **corner II\*** 135° Alu **ART. 163945** 



Base profile\*



Alu **ART. 163317** 

Alu **ART. 163910** 



L-profile Alu **ART. 163128** 







ETAG 022 Approved sealants: Fibo Seal, Fugger Seal All, Soudaseal 215 LM, CT1, Optimera Bathroom Seal and Casco Aquaseal.































































































































































































**Fibo** | Projects Private homes: Kitchen Xxx **Xxx** Xxx CANOLA OIL CHILI GARLIC

## Fibo | Contract Work References













# A smart way to transform your wall

Find more on **fibosystem.com**