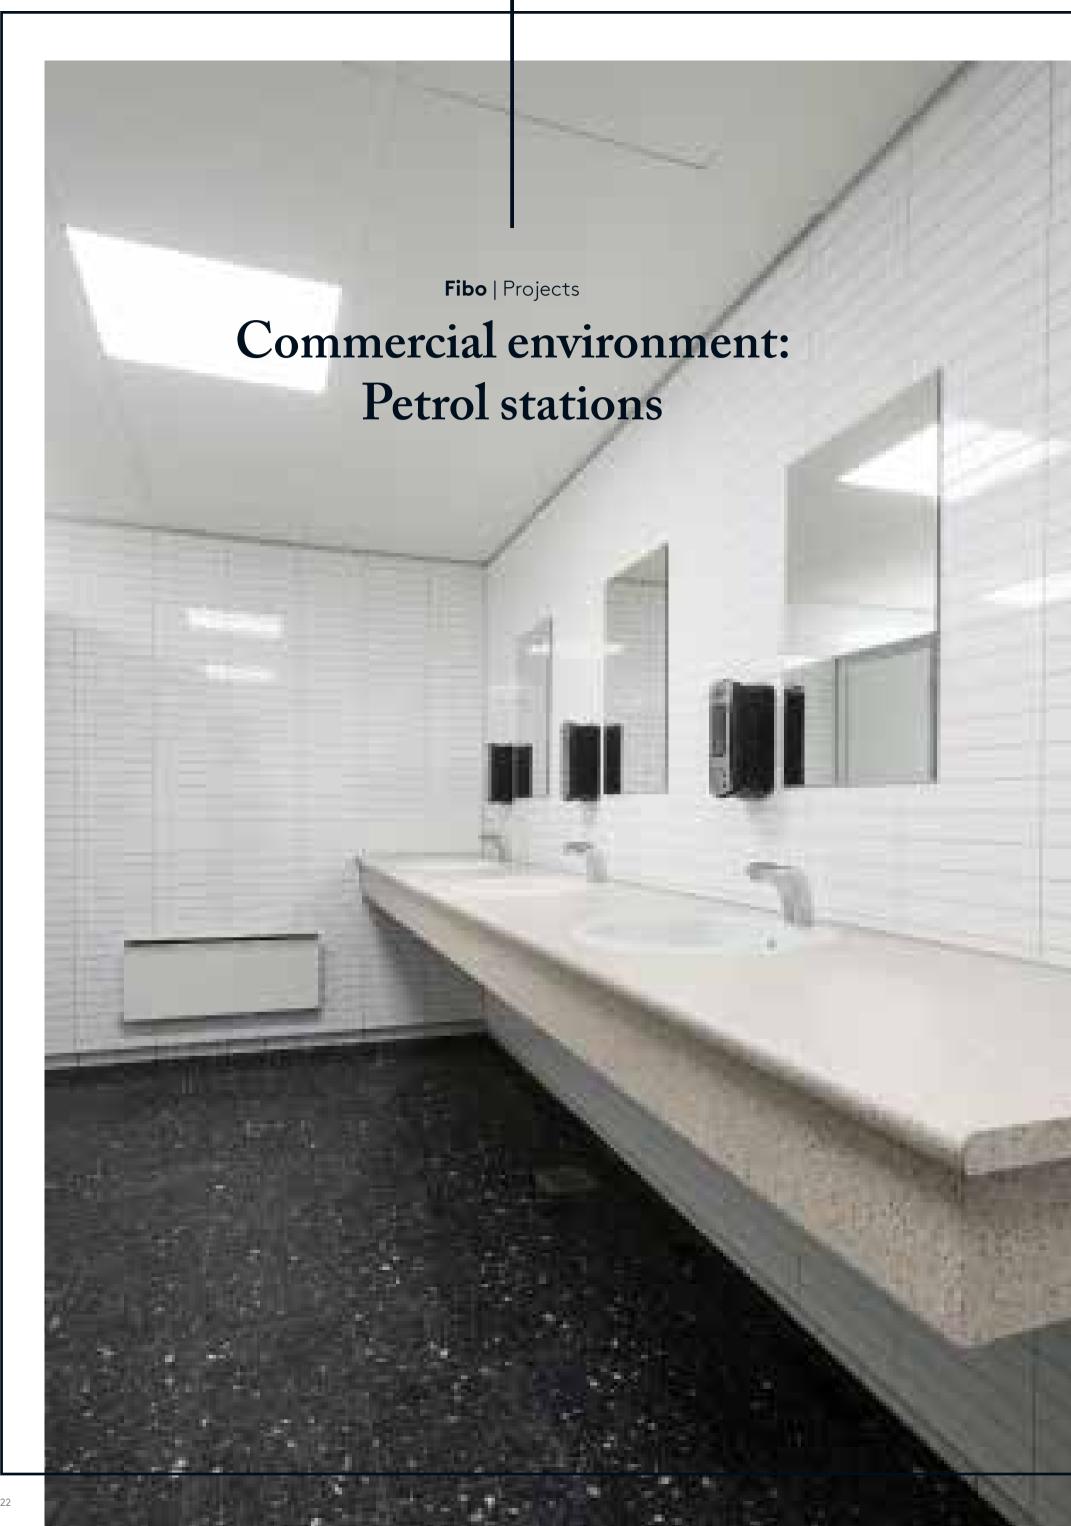

90° White ART. 163929



internal corner II\* 90° Alu **ART. 163924** 



Internal corner\* 90° Alu **ART. 163933** 



internal corner II\* 90° White ART. 163929



2-part internal corner II\* 90° Alu ART. 163924



Internal corner\* 90° Alu **ART. 163933** 



2-part stacking profile White **ART. 102284** 



90° White ART. 163908



corner II\* 90° Alu **ART. 163800** 



External **corner II\*** 135° Alu **ART. 163945** 



Base profile\*



Alu **ART. 163317** 

Alu **ART. 163910** 



L-profile Alu **ART. 163128** 







ETAG 022 Approved sealants: Fibo Seal, Fugger Seal All, Soudaseal 215 LM, CT1, Optimera Bathroom Seal and Casco Aquaseal.































































































































































































**Fibo** | Projects Private homes: Kitchen Xxx **Xxx** Xxx CANOLA OIL CHILI GARLIC

## Fibo | Contract Work References













# A smart way to transform your wall

Find more on **fibosystem.com**