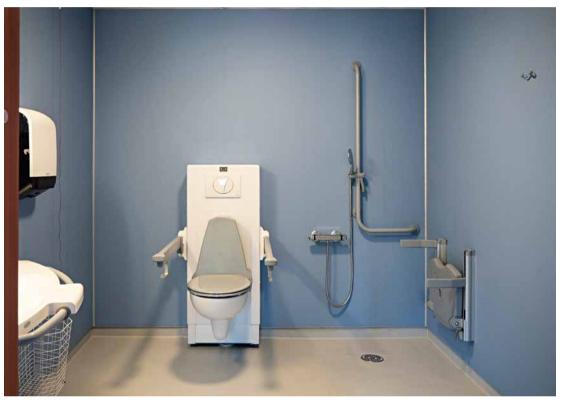

aluminum strips are delivered pre-drilled, milled and individually packed.



internal corner II\* 90° White ART. 163929



internal corner II\* 90° Alu **ART. 163924** 



Internal corner\* 90° Alu **ART. 163933** 



internal corner II\* 90° White ART. 163929



2-part internal corner II\* 90° Alu ART. 163924



Internal corner\* 90° Alu **ART. 163933** 



2-part stacking profile White **ART. 102284** 



90° White ART. 163908



corner II\* 90° Alu **ART. 163800** 



External **corner II\*** 135° Alu **ART. 163945** 



Base profile\*



Alu **ART. 163317** 

Alu **ART. 163910** 



L-profile Alu **ART. 163128** 







ETAG 022 Approved sealants: Fibo Seal, Fugger Seal All, Soudaseal 215 LM, CT1, Optimera Bathroom Seal and Casco Aquaseal.































































































































































































**Fibo** | Projects Private homes: Kitchen Xxx **Xxx** Xxx CANOLA OIL CHILI GARLIC

## Fibo | Contract Work References













# A smart way to transform your wall

Find more on **fibosystem.com**