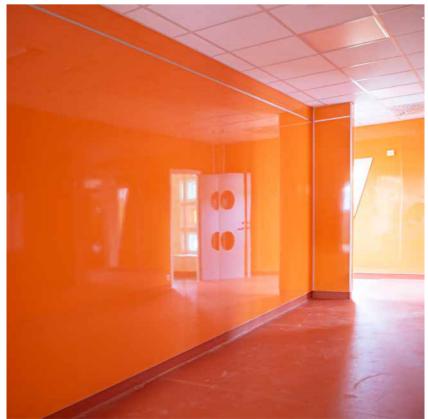

files are 2400 mm long

The aluminum strips are delivered pre-drilled, milled and individually packed.



internal corner II\* 90° White ART. 163929



internal corner II\* 90° Alu **ART. 163924** 



Internal corner\* 90° Alu **ART. 163933** 



internal corner II\* 90° White ART. 163929



2-part internal corner II\* 90° Alu ART. 163924



Internal corner\* 90° Alu **ART. 163933** 



2-part stacking profile White **ART. 102284** 



90° White ART. 163908



corner II\* 90° Alu **ART. 163800** 



External **corner II\*** 135° Alu **ART. 163945** 



Base profile\*



Alu **ART. 163317** 

Alu **ART. 163910** 



L-profile Alu **ART. 163128** 







ETAG 022 Approved sealants: Fibo Seal, Fugger Seal All, Soudaseal 215 LM, CT1, Optimera Bathroom Seal and Casco Aquaseal.































































































































































































**Fibo** | Projects Private homes: Kitchen Xxx **Xxx** Xxx CANOLA OIL CHILI GARLIC

## Fibo | Contract Work References













# A smart way to transform your wall

Find more on **fibosystem.com**