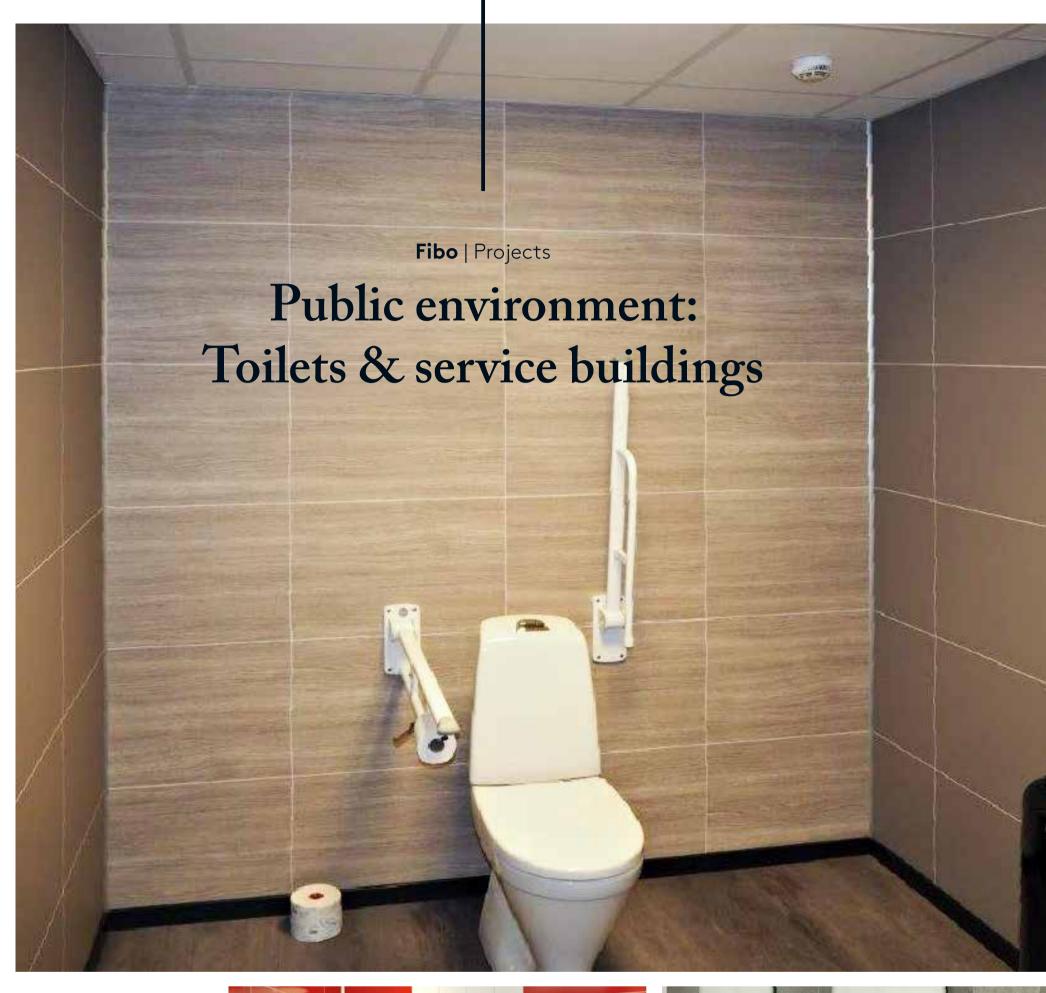

livered pre-drilled, milled and individually packed.



internal corner II\* 90° White ART. 163929



internal corner II\* 90° Alu **ART. 163924** 



Internal corner\* 90° Alu **ART. 163933** 



internal corner II\* 90° White ART. 163929



2-part internal corner II\* 90° Alu ART. 163924



Internal corner\* 90° Alu **ART. 163933** 



2-part stacking profile White **ART. 102284** 



90° White ART. 163908



corner II\* 90° Alu **ART. 163800** 



External **corner II\*** 135° Alu **ART. 163945** 



Base profile\*



Alu **ART. 163317** 

Alu **ART. 163910** 



L-profile Alu **ART. 163128** 







ETAG 022 Approved sealants: Fibo Seal, Fugger Seal All, Soudaseal 215 LM, CT1, Optimera Bathroom Seal and Casco Aquaseal.































































































































































































**Fibo** | Projects Private homes: Kitchen Xxx **Xxx** Xxx CANOLA OIL CHILI GARLIC

## Fibo | Contract Work References













# A smart way to transform your wall

Find more on **fibosystem.com**