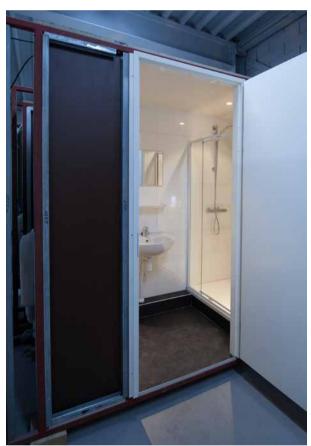

al corner II\* 90° Alu **ART. 163924** 



Internal corner\* 90° Alu **ART. 163933** 



internal corner II\* 90° White ART. 163929



2-part internal corner II\* 90° Alu ART. 163924



Internal corner\* 90° Alu **ART. 163933** 



2-part stacking profile White **ART. 102284** 



90° White ART. 163908



corner II\* 90° Alu **ART. 163800** 



External **corner II\*** 135° Alu **ART. 163945** 



Base profile\*



Alu **ART. 163317** 

Alu **ART. 163910** 



L-profile Alu **ART. 163128** 







ETAG 022 Approved sealants: Fibo Seal, Fugger Seal All, Soudaseal 215 LM, CT1, Optimera Bathroom Seal and Casco Aquaseal.































































































































































































**Fibo** | Projects Private homes: Kitchen Xxx **Xxx** Xxx CANOLA OIL CHILI GARLIC

## Fibo | Contract Work References













# A smart way to transform your wall

Find more on **fibosystem.com**