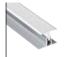

## Profile Assortment

All profiles are 2400 mm long

The aluminum strips are delivered pre-drilled, milled and individually packed.

internal corner II\* 90° White ART. 163929

internal corner II\* 90° Alu **ART. 163924** 

90° White ART. 163908

corner II\* 90° Alu **ART. 163800** 

External **corner II\*** 135° Alu **ART. 163945** 

Base profile\*

Alu **ART. 163317** 

Alu **ART. 163910** 

L-profile Alu **ART. 163128** 

ETAG 022 Approved sealants: Fibo Seal, Fugger Seal All, Soudaseal 215 LM, CT1, Optimera Bathroom Seal and Casco Aquaseal.