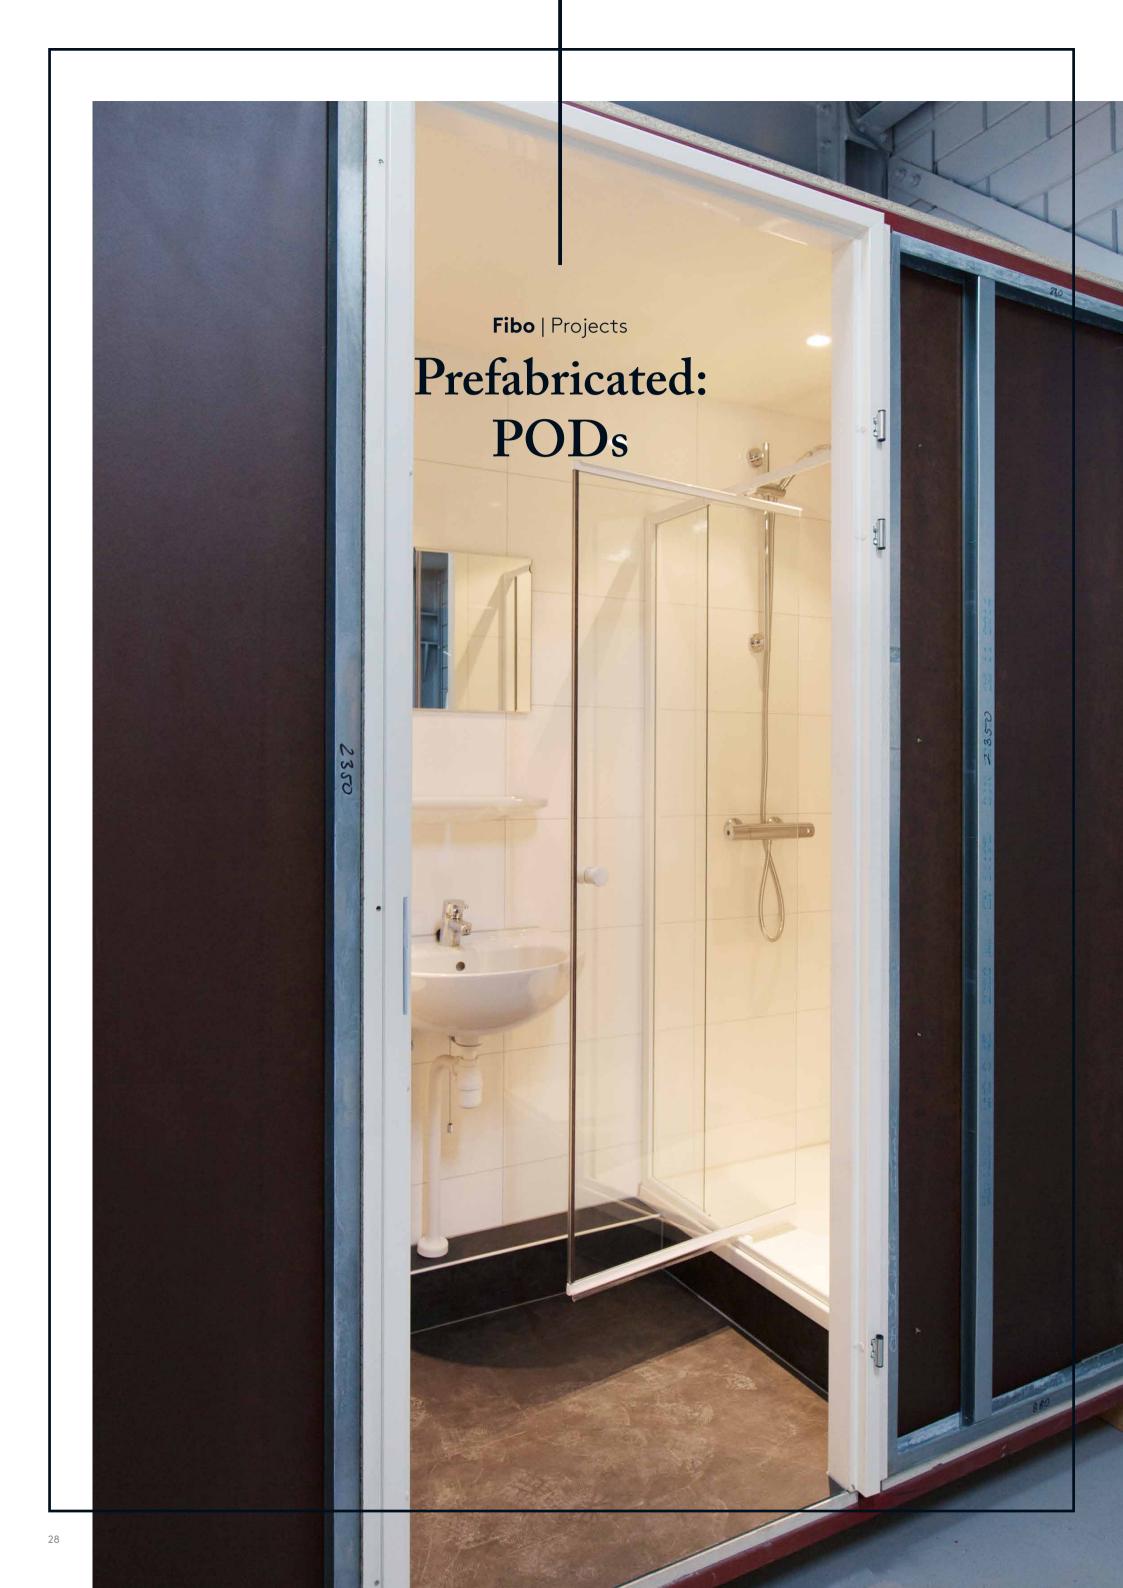

ternal corner II\* 90° Alu **ART. 163924** 



Internal corner\* 90° Alu **ART. 163933** 



internal corner II\* 90° White ART. 163929



2-part internal corner II\* 90° Alu ART. 163924



Internal corner\* 90° Alu **ART. 163933** 



2-part stacking profile White **ART. 102284** 



90° White ART. 163908



corner II\* 90° Alu **ART. 163800** 



External **corner II\*** 135° Alu **ART. 163945** 



Base profile\*



Alu **ART. 163317** 

Alu **ART. 163910** 



L-profile Alu **ART. 163128** 







ETAG 022 Approved sealants: Fibo Seal, Fugger Seal All, Soudaseal 215 LM, CT1, Optimera Bathroom Seal and Casco Aquaseal.































































































































































































**Fibo** | Projects Private homes: Kitchen Xxx **Xxx** Xxx CANOLA OIL CHILI GARLIC

## Fibo | Contract Work References













# A smart way to transform your wall

Find more on **fibosystem.com**