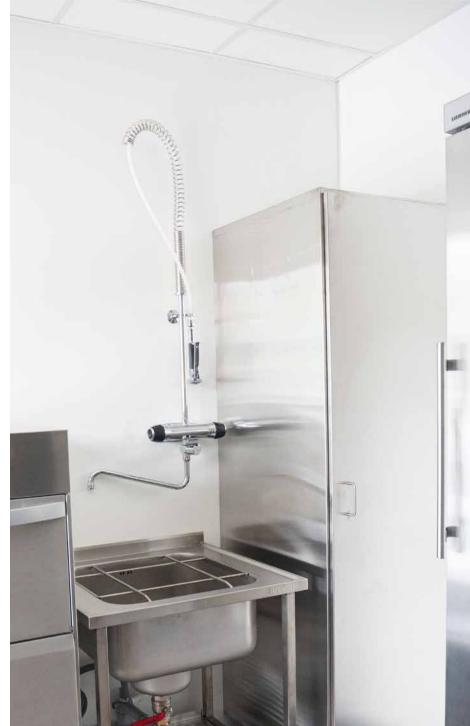

All profiles are 2400 mm long

The aluminum strips are delivered pre-drilled, milled and individually packed.



internal corner II\* 90° White ART. 163929



internal corner II\* 90° Alu **ART. 163924** 



Internal corner\* 90° Alu **ART. 163933** 



internal corner II\* 90° White ART. 163929



2-part internal corner II\* 90° Alu ART. 163924



Internal corner\* 90° Alu **ART. 163933** 



2-part stacking profile White **ART. 102284** 



90° White ART. 163908



corner II\* 90° Alu **ART. 163800** 



External **corner II\*** 135° Alu **ART. 163945** 



Base profile\*



Alu **ART. 163317** 

Alu **ART. 163910** 



L-profile Alu **ART. 163128** 







ETAG 022 Approved sealants: Fibo Seal, Fugger Seal All, Soudaseal 215 LM, CT1, Optimera Bathroom Seal and Casco Aquaseal.































































































































































































**Fibo** | Projects Private homes: Kitchen Xxx **Xxx** Xxx CANOLA OIL CHILI GARLIC

## Fibo | Contract Work References













# A smart way to transform your wall

Find more on **fibosystem.com**