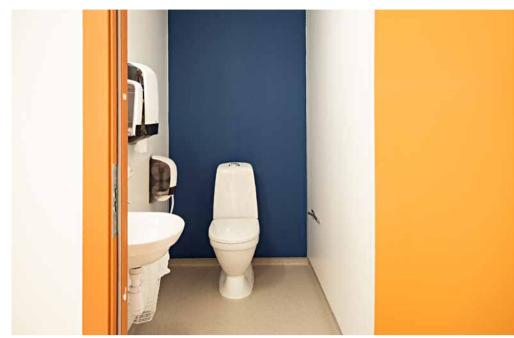

e aluminum strips are delivered pre-drilled, milled and individually packed.



internal corner II\* 90° White ART. 163929



internal corner II\* 90° Alu **ART. 163924** 



Internal corner\* 90° Alu **ART. 163933** 



internal corner II\* 90° White ART. 163929



2-part internal corner II\* 90° Alu ART. 163924



Internal corner\* 90° Alu **ART. 163933** 



2-part stacking profile White **ART. 102284** 



90° White ART. 163908



corner II\* 90° Alu **ART. 163800** 



External **corner II\*** 135° Alu **ART. 163945** 



Base profile\*



Alu **ART. 163317** 

Alu **ART. 163910** 



L-profile Alu **ART. 163128** 







ETAG 022 Approved sealants: Fibo Seal, Fugger Seal All, Soudaseal 215 LM, CT1, Optimera Bathroom Seal and Casco Aquaseal.































































































































































































**Fibo** | Projects Private homes: Kitchen Xxx **Xxx** Xxx CANOLA OIL CHILI GARLIC

## Fibo | Contract Work References













# A smart way to transform your wall

Find more on **fibosystem.com**