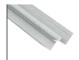

## Profile Assortment

All profiles are 2400 mm long

The aluminum strips are delivered pre-drilled, milled and individually packed.

internal corner II\* 90° White ART. 163929

internal corner II\* 90° Alu **ART. 163924** 

90° White ART. 163908

corner II\* 90° Alu **ART. 163800** 

External **corner II\*** 135° Alu **ART. 163945** 

Base profile\*

Alu **ART. 163317** 

Alu **ART. 163910** 

L-profile Alu **ART. 163128** 

ETAG 022 Approved sealants: Fibo Seal, Fugger Seal All, Soudaseal 215 LM, CT1, Optimera Bathroom Seal and Casco Aquaseal.