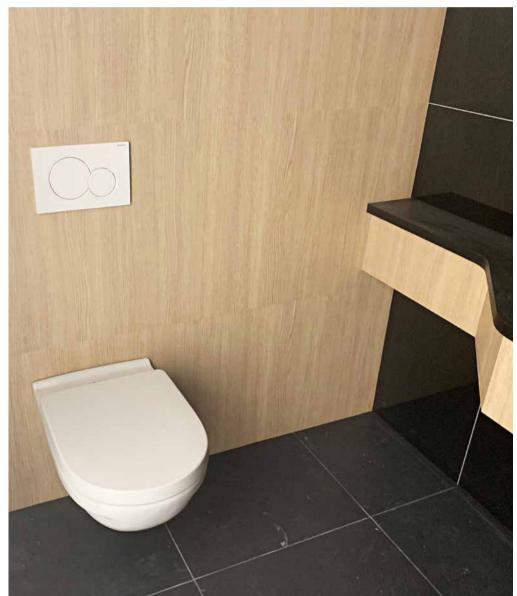

ART. 163929



internal corner II\* 90° Alu **ART. 163924** 



Internal corner\* 90° Alu **ART. 163933** 



internal corner II\* 90° White ART. 163929



2-part internal corner II\* 90° Alu ART. 163924



Internal corner\* 90° Alu **ART. 163933** 



2-part stacking profile White **ART. 102284** 



90° White ART. 163908



corner II\* 90° Alu **ART. 163800** 



External **corner II\*** 135° Alu **ART. 163945** 



Base profile\*



Alu **ART. 163317** 

Alu **ART. 163910** 



L-profile Alu **ART. 163128** 







ETAG 022 Approved sealants: Fibo Seal, Fugger Seal All, Soudaseal 215 LM, CT1, Optimera Bathroom Seal and Casco Aquaseal.































































































































































































**Fibo** | Projects Private homes: Kitchen Xxx **Xxx** Xxx CANOLA OIL CHILI GARLIC

## Fibo | Contract Work References













# A smart way to transform your wall

Find more on **fibosystem.com**