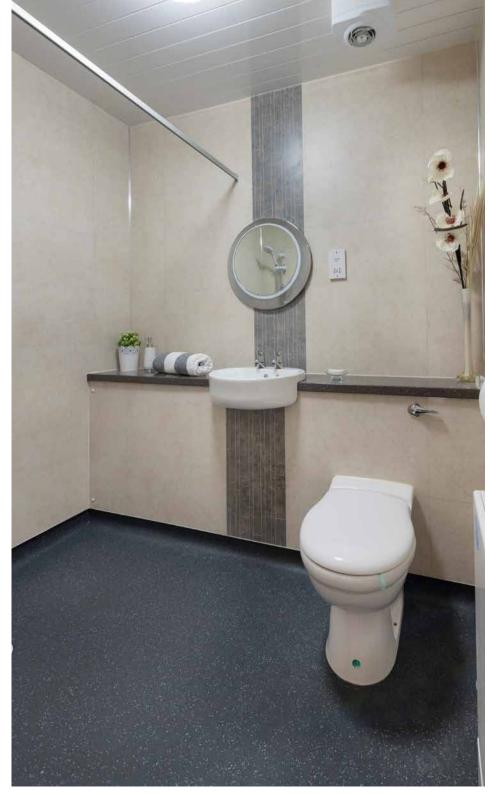

internal corner II\* 90° Alu **ART. 163924** 



Internal corner\* 90° Alu **ART. 163933** 



internal corner II\* 90° White ART. 163929



2-part internal corner II\* 90° Alu ART. 163924



Internal corner\* 90° Alu **ART. 163933** 



2-part stacking profile White **ART. 102284** 



90° White ART. 163908



corner II\* 90° Alu **ART. 163800** 



External **corner II\*** 135° Alu **ART. 163945** 



Base profile\*



Alu **ART. 163317** 

Alu **ART. 163910** 



L-profile Alu **ART. 163128** 







ETAG 022 Approved sealants: Fibo Seal, Fugger Seal All, Soudaseal 215 LM, CT1, Optimera Bathroom Seal and Casco Aquaseal.































































































































































































**Fibo** | Projects Private homes: Kitchen Xxx **Xxx** Xxx CANOLA OIL CHILI GARLIC

## Fibo | Contract Work References













# A smart way to transform your wall

Find more on **fibosystem.com**