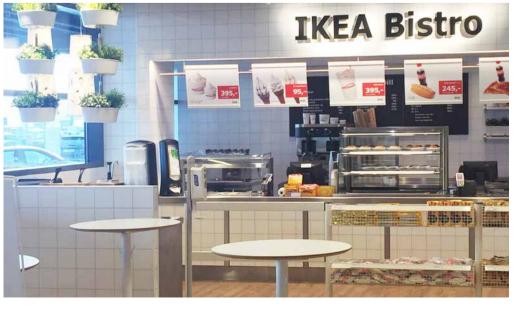

packed.



internal corner II\* 90° White ART. 163929



internal corner II\* 90° Alu **ART. 163924** 



Internal corner\* 90° Alu **ART. 163933** 



internal corner II\* 90° White ART. 163929



2-part internal corner II\* 90° Alu ART. 163924



Internal corner\* 90° Alu **ART. 163933** 



2-part stacking profile White **ART. 102284** 



90° White ART. 163908



corner II\* 90° Alu **ART. 163800** 



External **corner II\*** 135° Alu **ART. 163945** 



Base profile\*



Alu **ART. 163317** 

Alu **ART. 163910** 



L-profile Alu **ART. 163128** 







ETAG 022 Approved sealants: Fibo Seal, Fugger Seal All, Soudaseal 215 LM, CT1, Optimera Bathroom Seal and Casco Aquaseal.































































































































































































**Fibo** | Projects Private homes: Kitchen Xxx **Xxx** Xxx CANOLA OIL CHILI GARLIC

## Fibo | Contract Work References













# A smart way to transform your wall

Find more on **fibosystem.com**