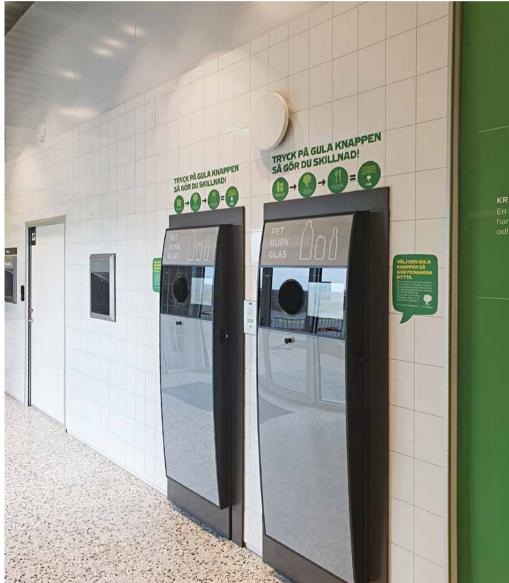

ly packed.



internal corner II\* 90° White ART. 163929



internal corner II\* 90° Alu **ART. 163924** 



Internal corner\* 90° Alu **ART. 163933** 



internal corner II\* 90° White ART. 163929



2-part internal corner II\* 90° Alu ART. 163924



Internal corner\* 90° Alu **ART. 163933** 



2-part stacking profile White **ART. 102284** 



90° White ART. 163908



corner II\* 90° Alu **ART. 163800** 



External **corner II\*** 135° Alu **ART. 163945** 



Base profile\*



Alu **ART. 163317** 

Alu **ART. 163910** 



L-profile Alu **ART. 163128** 







ETAG 022 Approved sealants: Fibo Seal, Fugger Seal All, Soudaseal 215 LM, CT1, Optimera Bathroom Seal and Casco Aquaseal.































































































































































































**Fibo** | Projects Private homes: Kitchen Xxx **Xxx** Xxx CANOLA OIL CHILI GARLIC

## Fibo | Contract Work References













# A smart way to transform your wall

Find more on **fibosystem.com**