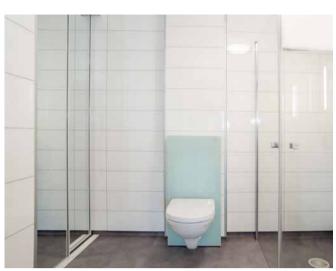

r II\* 90° Alu **ART. 163924** 



Internal corner\* 90° Alu **ART. 163933** 



internal corner II\* 90° White ART. 163929



2-part internal corner II\* 90° Alu ART. 163924



Internal corner\* 90° Alu **ART. 163933** 



2-part stacking profile White **ART. 102284** 



90° White ART. 163908



corner II\* 90° Alu **ART. 163800** 



External **corner II\*** 135° Alu **ART. 163945** 



Base profile\*



Alu **ART. 163317** 

Alu **ART. 163910** 



L-profile Alu **ART. 163128** 







ETAG 022 Approved sealants: Fibo Seal, Fugger Seal All, Soudaseal 215 LM, CT1, Optimera Bathroom Seal and Casco Aquaseal.































































































































































































**Fibo** | Projects Private homes: Kitchen Xxx **Xxx** Xxx CANOLA OIL CHILI GARLIC

## Fibo | Contract Work References













# A smart way to transform your wall

Find more on **fibosystem.com**