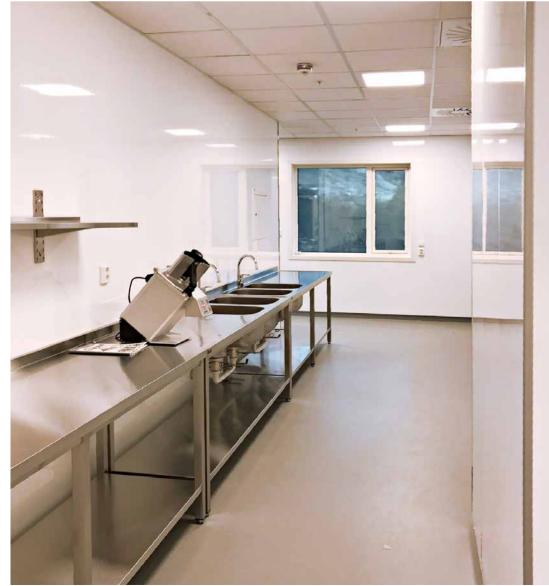

um strips are delivered pre-drilled, milled and individually packed.



internal corner II\* 90° White ART. 163929



internal corner II\* 90° Alu **ART. 163924** 



Internal corner\* 90° Alu **ART. 163933** 



internal corner II\* 90° White ART. 163929



2-part internal corner II\* 90° Alu ART. 163924



Internal corner\* 90° Alu **ART. 163933** 



2-part stacking profile White **ART. 102284** 



90° White ART. 163908



corner II\* 90° Alu **ART. 163800** 



External **corner II\*** 135° Alu **ART. 163945** 



Base profile\*



Alu **ART. 163317** 

Alu **ART. 163910** 



L-profile Alu **ART. 163128** 







ETAG 022 Approved sealants: Fibo Seal, Fugger Seal All, Soudaseal 215 LM, CT1, Optimera Bathroom Seal and Casco Aquaseal.































































































































































































**Fibo** | Projects Private homes: Kitchen Xxx **Xxx** Xxx CANOLA OIL CHILI GARLIC

## Fibo | Contract Work References













# A smart way to transform your wall

Find more on **fibosystem.com**