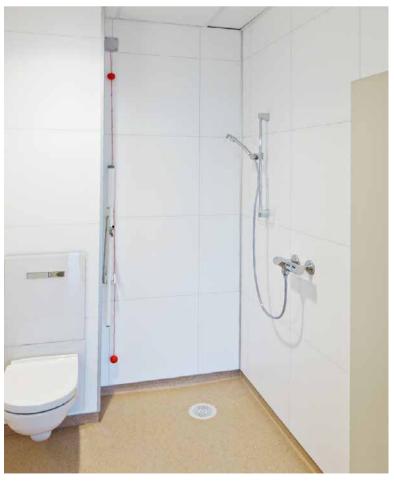

inum strips are delivered pre-drilled, milled and individually packed.



internal corner II\* 90° White ART. 163929



internal corner II\* 90° Alu **ART. 163924** 



Internal corner\* 90° Alu **ART. 163933** 



internal corner II\* 90° White ART. 163929



2-part internal corner II\* 90° Alu ART. 163924



Internal corner\* 90° Alu **ART. 163933** 



2-part stacking profile White **ART. 102284** 



90° White ART. 163908



corner II\* 90° Alu **ART. 163800** 



External **corner II\*** 135° Alu **ART. 163945** 



Base profile\*



Alu **ART. 163317** 

Alu **ART. 163910** 



L-profile Alu **ART. 163128** 







ETAG 022 Approved sealants: Fibo Seal, Fugger Seal All, Soudaseal 215 LM, CT1, Optimera Bathroom Seal and Casco Aquaseal.































































































































































































**Fibo** | Projects Private homes: Kitchen Xxx **Xxx** Xxx CANOLA OIL CHILI GARLIC

## Fibo | Contract Work References













# A smart way to transform your wall

Find more on **fibosystem.com**