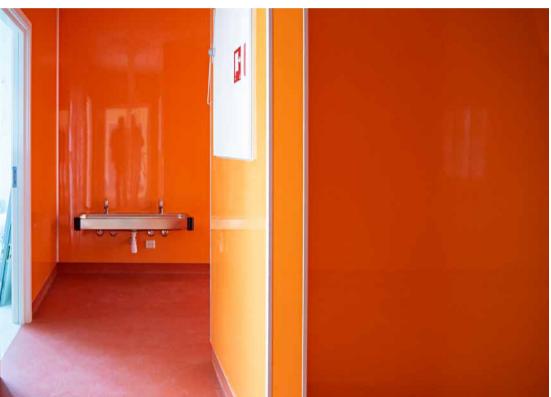

e 2400 mm long

The aluminum strips are delivered pre-drilled, milled and individually packed.



internal corner II\* 90° White ART. 163929



internal corner II\* 90° Alu **ART. 163924** 



Internal corner\* 90° Alu **ART. 163933** 



internal corner II\* 90° White ART. 163929



2-part internal corner II\* 90° Alu ART. 163924



Internal corner\* 90° Alu **ART. 163933** 



2-part stacking profile White **ART. 102284** 



90° White ART. 163908



corner II\* 90° Alu **ART. 163800** 



External **corner II\*** 135° Alu **ART. 163945** 



Base profile\*



Alu **ART. 163317** 

Alu **ART. 163910** 



L-profile Alu **ART. 163128** 







ETAG 022 Approved sealants: Fibo Seal, Fugger Seal All, Soudaseal 215 LM, CT1, Optimera Bathroom Seal and Casco Aquaseal.































































































































































































**Fibo** | Projects Private homes: Kitchen Xxx **Xxx** Xxx CANOLA OIL CHILI GARLIC

## Fibo | Contract Work References













# A smart way to transform your wall

Find more on **fibosystem.com**