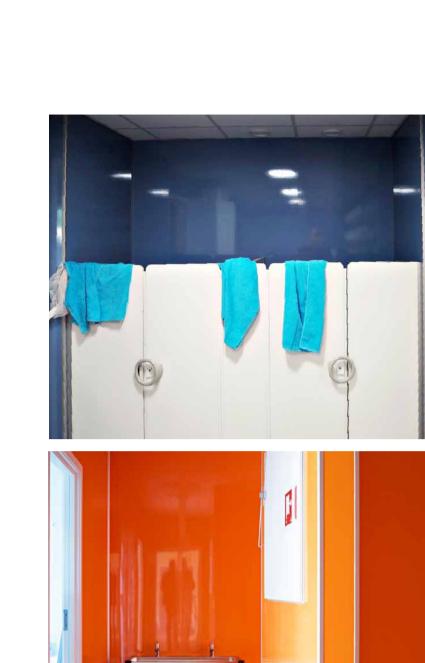

s are 2400 mm long

The aluminum strips are delivered pre-drilled, milled and individually packed.



internal corner II\* 90° White ART. 163929



internal corner II\* 90° Alu **ART. 163924** 



Internal corner\* 90° Alu **ART. 163933** 



internal corner II\* 90° White ART. 163929



2-part internal corner II\* 90° Alu ART. 163924



Internal corner\* 90° Alu **ART. 163933** 



2-part stacking profile White **ART. 102284** 



90° White ART. 163908



corner II\* 90° Alu **ART. 163800** 



External **corner II\*** 135° Alu **ART. 163945** 



Base profile\*



Alu **ART. 163317** 

Alu **ART. 163910** 



L-profile Alu **ART. 163128** 







ETAG 022 Approved sealants: Fibo Seal, Fugger Seal All, Soudaseal 215 LM, CT1, Optimera Bathroom Seal and Casco Aquaseal.































































































































































































**Fibo** | Projects Private homes: Kitchen Xxx **Xxx** Xxx CANOLA OIL CHILI GARLIC

## Fibo | Contract Work References













# A smart way to transform your wall

Find more on **fibosystem.com**