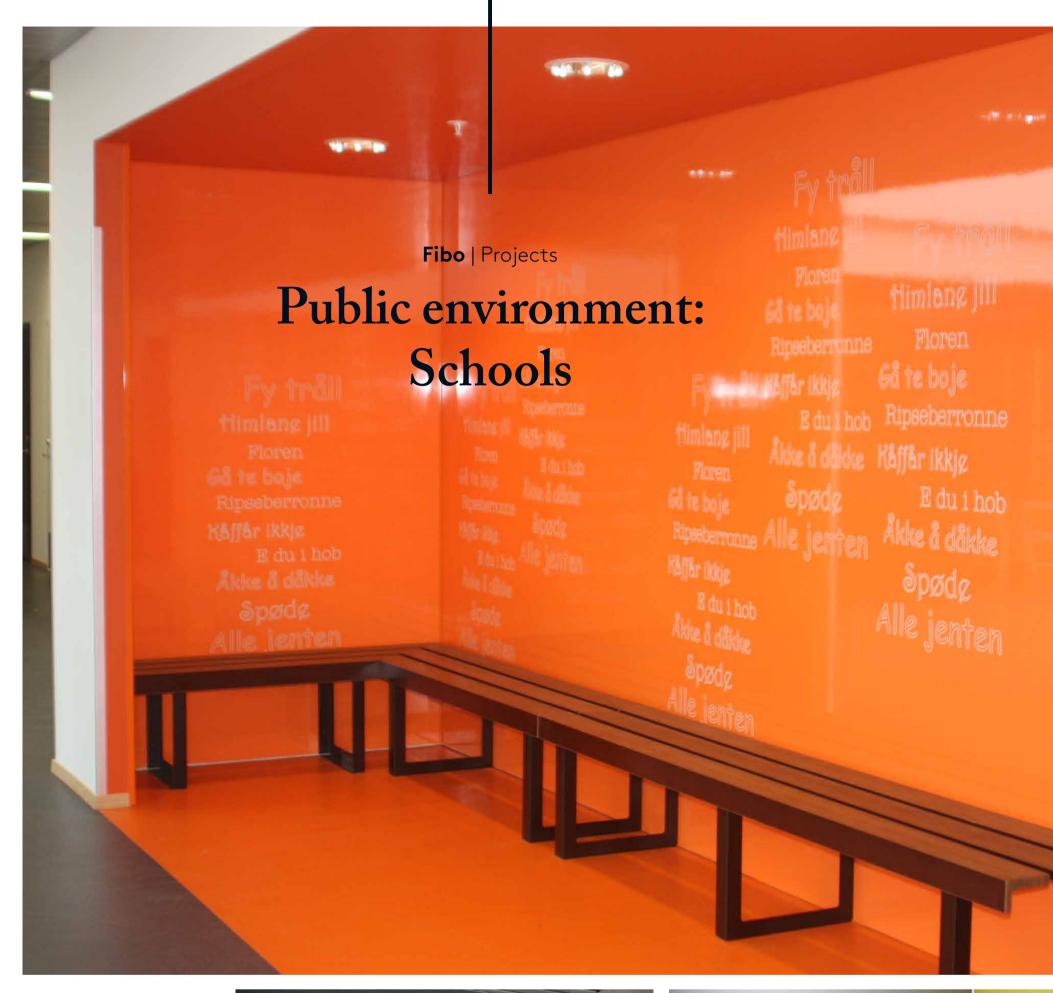

ortment

All profiles are 2400 mm long

The aluminum strips are delivered pre-drilled, milled and individually packed.



internal corner II\* 90° White ART. 163929



internal corner II\* 90° Alu **ART. 163924** 



Internal corner\* 90° Alu **ART. 163933** 



internal corner II\* 90° White ART. 163929



2-part internal corner II\* 90° Alu ART. 163924



Internal corner\* 90° Alu **ART. 163933** 



2-part stacking profile White **ART. 102284** 



90° White ART. 163908



corner II\* 90° Alu **ART. 163800** 



External **corner II\*** 135° Alu **ART. 163945** 



Base profile\*



Alu **ART. 163317** 

Alu **ART. 163910** 



L-profile Alu **ART. 163128** 







ETAG 022 Approved sealants: Fibo Seal, Fugger Seal All, Soudaseal 215 LM, CT1, Optimera Bathroom Seal and Casco Aquaseal.































































































































































































**Fibo** | Projects Private homes: Kitchen Xxx **Xxx** Xxx CANOLA OIL CHILI GARLIC

## Fibo | Contract Work References













# A smart way to transform your wall

Find more on **fibosystem.com**