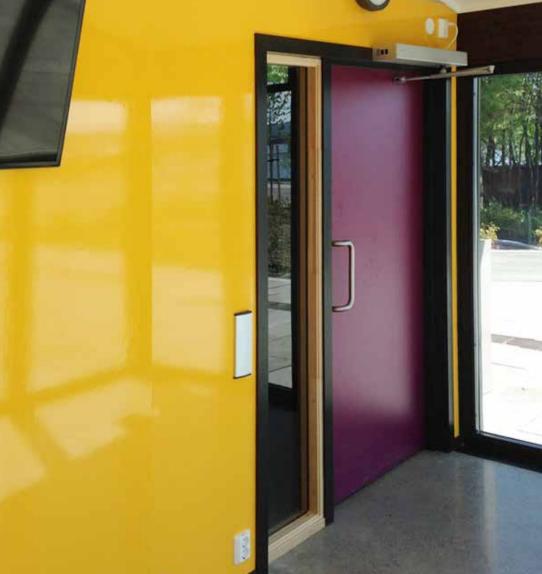

profiles are 2400 mm long

The aluminum strips are delivered pre-drilled, milled and individually packed.



internal corner II\* 90° White ART. 163929



internal corner II\* 90° Alu **ART. 163924** 



Internal corner\* 90° Alu **ART. 163933** 



internal corner II\* 90° White ART. 163929



2-part internal corner II\* 90° Alu ART. 163924



Internal corner\* 90° Alu **ART. 163933** 



2-part stacking profile White **ART. 102284** 



90° White ART. 163908



corner II\* 90° Alu **ART. 163800** 



External **corner II\*** 135° Alu **ART. 163945** 



Base profile\*



Alu **ART. 163317** 

Alu **ART. 163910** 



L-profile Alu **ART. 163128** 







ETAG 022 Approved sealants: Fibo Seal, Fugger Seal All, Soudaseal 215 LM, CT1, Optimera Bathroom Seal and Casco Aquaseal.































































































































































































**Fibo** | Projects Private homes: Kitchen Xxx **Xxx** Xxx CANOLA OIL CHILI GARLIC

## Fibo | Contract Work References













# A smart way to transform your wall

Find more on **fibosystem.com**