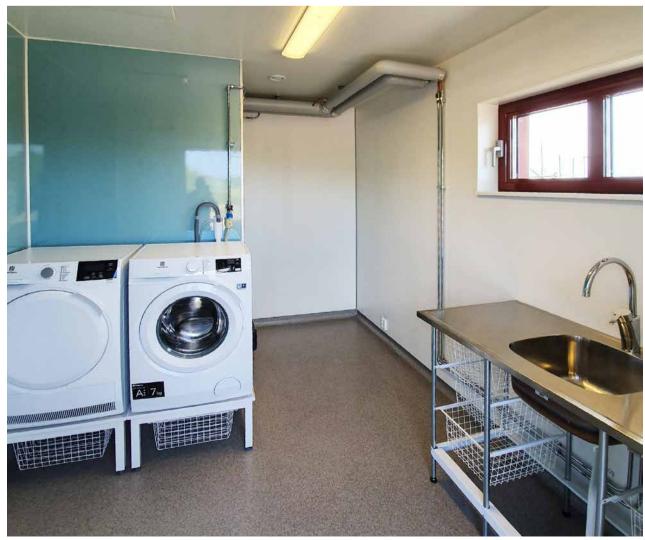

led, milled and individually packed.



internal corner II\* 90° White ART. 163929



internal corner II\* 90° Alu **ART. 163924** 



Internal corner\* 90° Alu **ART. 163933** 



internal corner II\* 90° White ART. 163929



2-part internal corner II\* 90° Alu ART. 163924



Internal corner\* 90° Alu **ART. 163933** 



2-part stacking profile White **ART. 102284** 



90° White ART. 163908



corner II\* 90° Alu **ART. 163800** 



External **corner II\*** 135° Alu **ART. 163945** 



Base profile\*



Alu **ART. 163317** 

Alu **ART. 163910** 



L-profile Alu **ART. 163128** 







ETAG 022 Approved sealants: Fibo Seal, Fugger Seal All, Soudaseal 215 LM, CT1, Optimera Bathroom Seal and Casco Aquaseal.































































































































































































**Fibo** | Projects Private homes: Kitchen Xxx **Xxx** Xxx CANOLA OIL CHILI GARLIC

## Fibo | Contract Work References













# A smart way to transform your wall

Find more on **fibosystem.com**