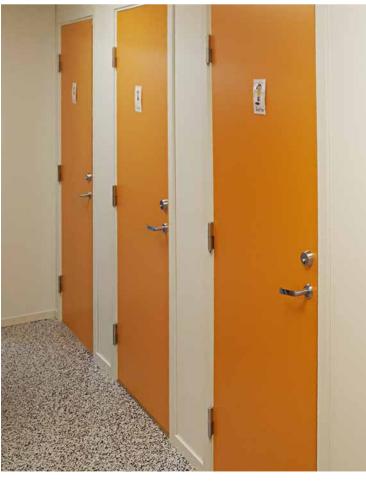

ll profiles are 2400 mm long

The aluminum strips are delivered pre-drilled, milled and individually packed.



internal corner II\* 90° White ART. 163929



internal corner II\* 90° Alu **ART. 163924** 



Internal corner\* 90° Alu **ART. 163933** 



internal corner II\* 90° White ART. 163929



2-part internal corner II\* 90° Alu ART. 163924



Internal corner\* 90° Alu **ART. 163933** 



2-part stacking profile White **ART. 102284** 



90° White ART. 163908



corner II\* 90° Alu **ART. 163800** 



External **corner II\*** 135° Alu **ART. 163945** 



Base profile\*



Alu **ART. 163317** 

Alu **ART. 163910** 



L-profile Alu **ART. 163128** 







ETAG 022 Approved sealants: Fibo Seal, Fugger Seal All, Soudaseal 215 LM, CT1, Optimera Bathroom Seal and Casco Aquaseal.































































































































































































**Fibo** | Projects Private homes: Kitchen Xxx **Xxx** Xxx CANOLA OIL CHILI GARLIC

## Fibo | Contract Work References













# A smart way to transform your wall

Find more on **fibosystem.com**