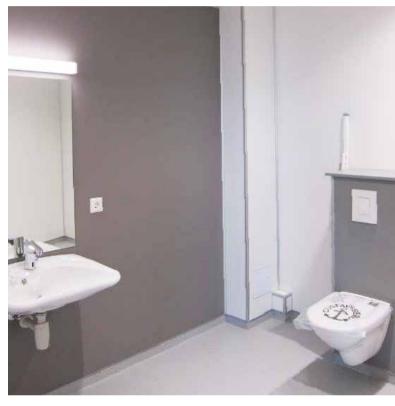

2400 mm long

The aluminum strips are delivered pre-drilled, milled and individually packed.



internal corner II\* 90° White ART. 163929



internal corner II\* 90° Alu **ART. 163924** 



Internal corner\* 90° Alu **ART. 163933** 



internal corner II\* 90° White ART. 163929



2-part internal corner II\* 90° Alu ART. 163924



Internal corner\* 90° Alu **ART. 163933** 



2-part stacking profile White **ART. 102284** 



90° White ART. 163908



corner II\* 90° Alu **ART. 163800** 



External **corner II\*** 135° Alu **ART. 163945** 



Base profile\*



Alu **ART. 163317** 

Alu **ART. 163910** 



L-profile Alu **ART. 163128** 







ETAG 022 Approved sealants: Fibo Seal, Fugger Seal All, Soudaseal 215 LM, CT1, Optimera Bathroom Seal and Casco Aquaseal.































































































































































































**Fibo** | Projects Private homes: Kitchen Xxx **Xxx** Xxx CANOLA OIL CHILI GARLIC

## Fibo | Contract Work References













# A smart way to transform your wall

Find more on **fibosystem.com**