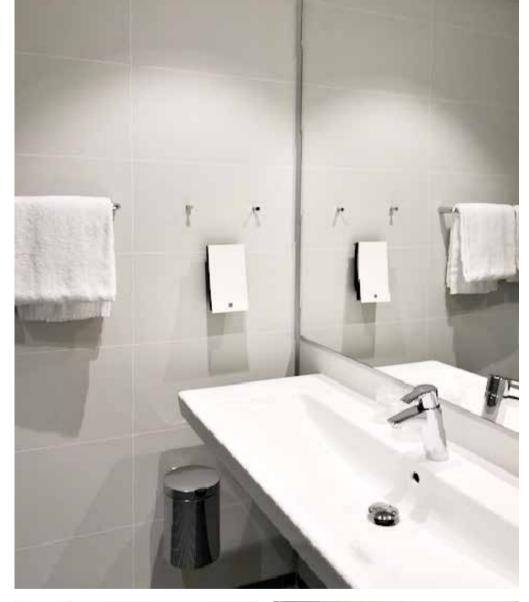

internal corner II\* 90° White ART. 163929



internal corner II\* 90° Alu **ART. 163924** 



Internal corner\* 90° Alu **ART. 163933** 



internal corner II\* 90° White ART. 163929



2-part internal corner II\* 90° Alu ART. 163924



Internal corner\* 90° Alu **ART. 163933** 



2-part stacking profile White **ART. 102284** 



90° White ART. 163908



corner II\* 90° Alu **ART. 163800** 



External **corner II\*** 135° Alu **ART. 163945** 



Base profile\*



Alu **ART. 163317** 

Alu **ART. 163910** 



L-profile Alu **ART. 163128** 







ETAG 022 Approved sealants: Fibo Seal, Fugger Seal All, Soudaseal 215 LM, CT1, Optimera Bathroom Seal and Casco Aquaseal.































































































































































































**Fibo** | Projects Private homes: Kitchen Xxx **Xxx** Xxx CANOLA OIL CHILI GARLIC

## Fibo | Contract Work References













# A smart way to transform your wall

Find more on **fibosystem.com**