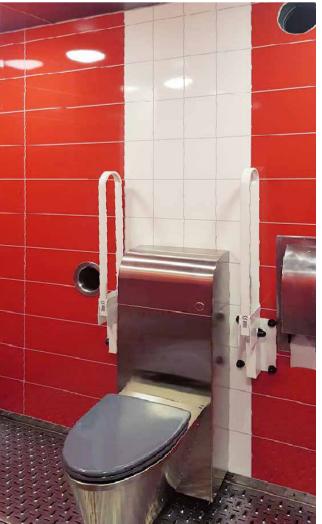

illed, milled and individually packed.



internal corner II\* 90° White ART. 163929



internal corner II\* 90° Alu **ART. 163924** 



Internal corner\* 90° Alu **ART. 163933** 



internal corner II\* 90° White ART. 163929



2-part internal corner II\* 90° Alu ART. 163924



Internal corner\* 90° Alu **ART. 163933** 



2-part stacking profile White **ART. 102284** 



90° White ART. 163908



corner II\* 90° Alu **ART. 163800** 



External **corner II\*** 135° Alu **ART. 163945** 



Base profile\*



Alu **ART. 163317** 

Alu **ART. 163910** 



L-profile Alu **ART. 163128** 







ETAG 022 Approved sealants: Fibo Seal, Fugger Seal All, Soudaseal 215 LM, CT1, Optimera Bathroom Seal and Casco Aquaseal.































































































































































































**Fibo** | Projects Private homes: Kitchen Xxx **Xxx** Xxx CANOLA OIL CHILI GARLIC

## Fibo | Contract Work References













# A smart way to transform your wall

Find more on **fibosystem.com**