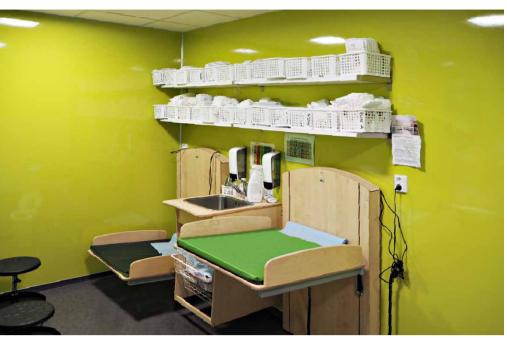

are 2400 mm long

The aluminum strips are delivered pre-drilled, milled and individually packed.



internal corner II\* 90° White ART. 163929



internal corner II\* 90° Alu **ART. 163924** 



Internal corner\* 90° Alu **ART. 163933** 



internal corner II\* 90° White ART. 163929



2-part internal corner II\* 90° Alu ART. 163924



Internal corner\* 90° Alu **ART. 163933** 



2-part stacking profile White **ART. 102284** 



90° White ART. 163908



corner II\* 90° Alu **ART. 163800** 



External **corner II\*** 135° Alu **ART. 163945** 



Base profile\*



Alu **ART. 163317** 

Alu **ART. 163910** 



L-profile Alu **ART. 163128** 







ETAG 022 Approved sealants: Fibo Seal, Fugger Seal All, Soudaseal 215 LM, CT1, Optimera Bathroom Seal and Casco Aquaseal.































































































































































































**Fibo** | Projects Private homes: Kitchen Xxx **Xxx** Xxx CANOLA OIL CHILI GARLIC

## Fibo | Contract Work References













# A smart way to transform your wall

Find more on **fibosystem.com**