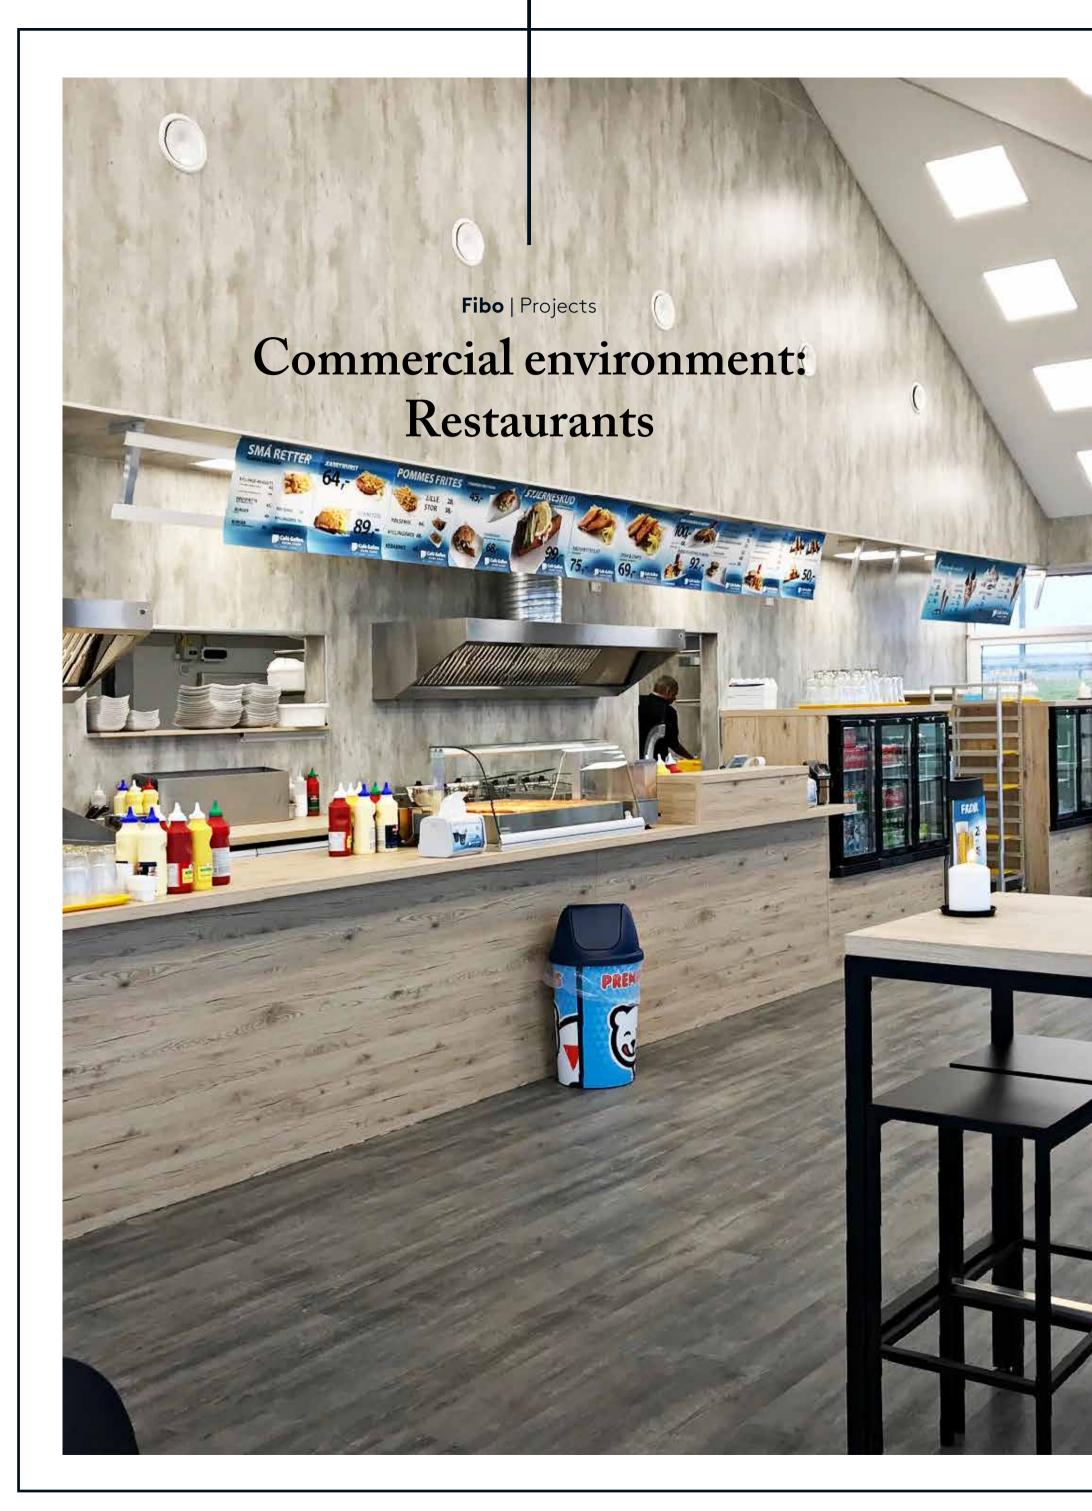

al corner II\* 90° White ART. 163929



internal corner II\* 90° Alu **ART. 163924** 



Internal corner\* 90° Alu **ART. 163933** 



internal corner II\* 90° White ART. 163929



2-part internal corner II\* 90° Alu ART. 163924



Internal corner\* 90° Alu **ART. 163933** 



2-part stacking profile White **ART. 102284** 



90° White ART. 163908



corner II\* 90° Alu **ART. 163800** 



External **corner II\*** 135° Alu **ART. 163945** 



Base profile\*



Alu **ART. 163317** 

Alu **ART. 163910** 



L-profile Alu **ART. 163128** 







ETAG 022 Approved sealants: Fibo Seal, Fugger Seal All, Soudaseal 215 LM, CT1, Optimera Bathroom Seal and Casco Aquaseal.































































































































































































**Fibo** | Projects Private homes: Kitchen Xxx **Xxx** Xxx CANOLA OIL CHILI GARLIC

## Fibo | Contract Work References













# A smart way to transform your wall

Find more on **fibosystem.com**