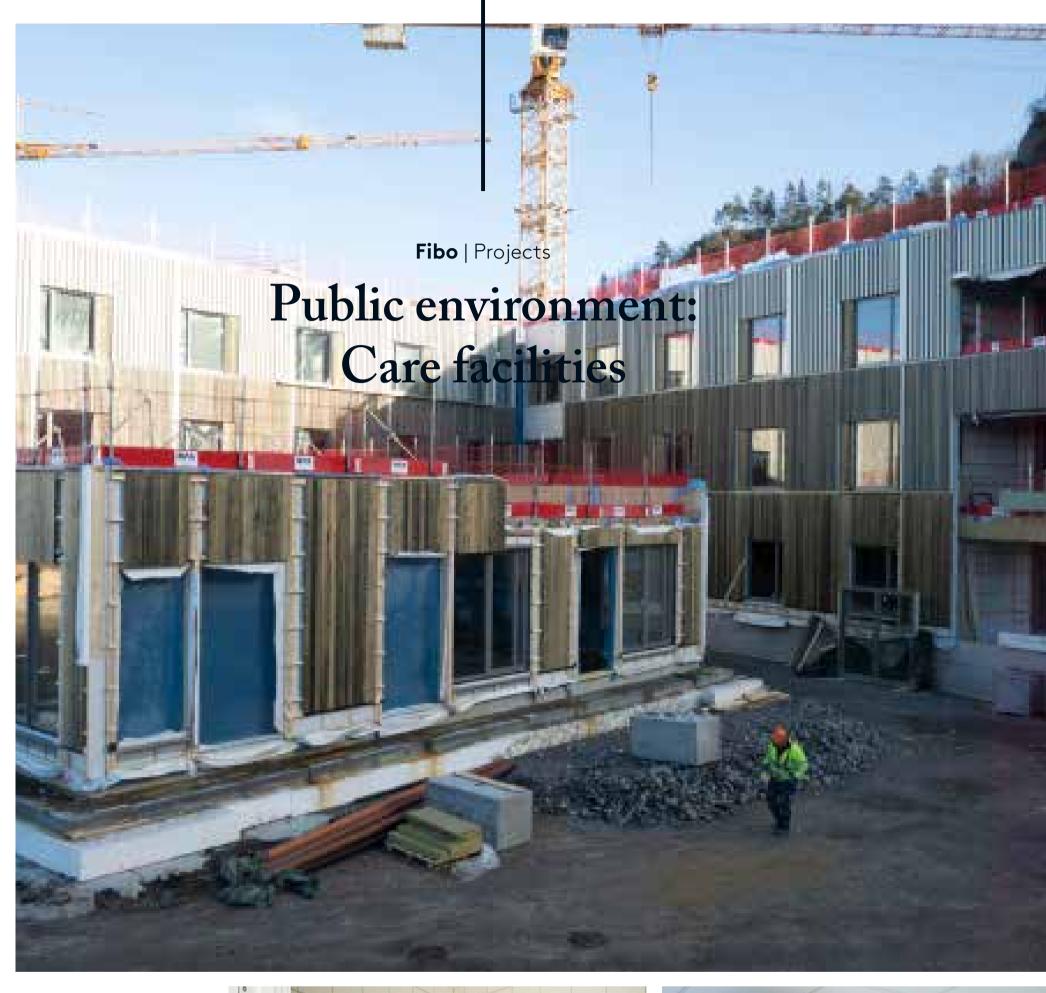

90° White ART. 163908

corner II\* 90° Alu **ART. 163800** 

External **corner II\*** 135° Alu **ART. 163945** 

Base profile\*

Alu **ART. 163317** 

Alu **ART. 163910** 

L-profile Alu **ART. 163128** 

ETAG 022 Approved sealants: Fibo Seal, Fugger Seal All, Soudaseal 215 LM, CT1, Optimera Bathroom Seal and Casco Aquaseal.