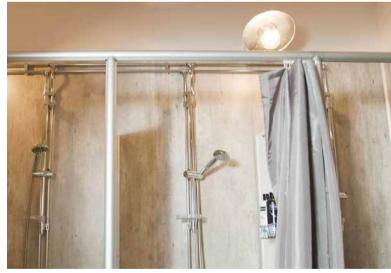

illed and individually packed.



internal corner II\* 90° White ART. 163929



internal corner II\* 90° Alu **ART. 163924** 



Internal corner\* 90° Alu **ART. 163933** 



internal corner II\* 90° White ART. 163929



2-part internal corner II\* 90° Alu ART. 163924



Internal corner\* 90° Alu **ART. 163933** 



2-part stacking profile White **ART. 102284** 



90° White ART. 163908



corner II\* 90° Alu **ART. 163800** 



External **corner II\*** 135° Alu **ART. 163945** 



Base profile\*



Alu **ART. 163317** 

Alu **ART. 163910** 



L-profile Alu **ART. 163128** 







ETAG 022 Approved sealants: Fibo Seal, Fugger Seal All, Soudaseal 215 LM, CT1, Optimera Bathroom Seal and Casco Aquaseal.































































































































































































**Fibo** | Projects Private homes: Kitchen Xxx **Xxx** Xxx CANOLA OIL CHILI GARLIC

## Fibo | Contract Work References













# A smart way to transform your wall

Find more on **fibosystem.com**