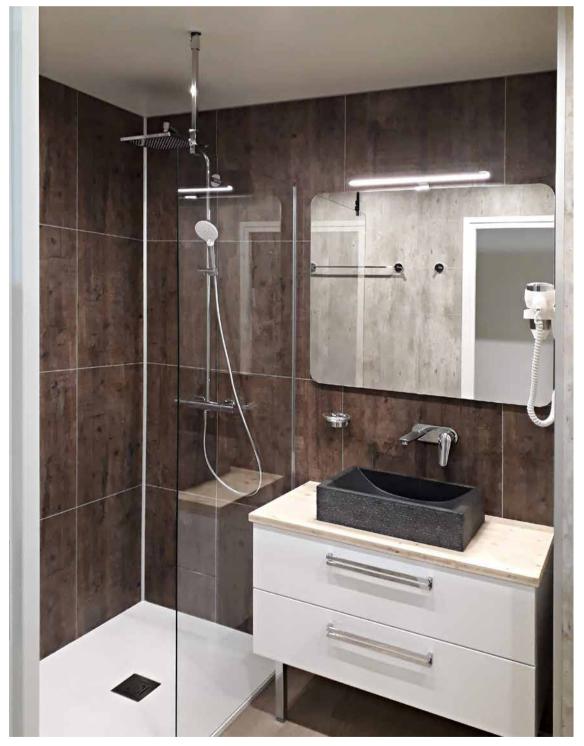

rnal corner II\* 90° Alu **ART. 163924** 



Internal corner\* 90° Alu **ART. 163933** 



internal corner II\* 90° White ART. 163929



2-part internal corner II\* 90° Alu ART. 163924



Internal corner\* 90° Alu **ART. 163933** 



2-part stacking profile White **ART. 102284** 



90° White ART. 163908



corner II\* 90° Alu **ART. 163800** 



External **corner II\*** 135° Alu **ART. 163945** 



Base profile\*



Alu **ART. 163317** 

Alu **ART. 163910** 



L-profile Alu **ART. 163128** 







ETAG 022 Approved sealants: Fibo Seal, Fugger Seal All, Soudaseal 215 LM, CT1, Optimera Bathroom Seal and Casco Aquaseal.































































































































































































**Fibo** | Projects Private homes: Kitchen Xxx **Xxx** Xxx CANOLA OIL CHILI GARLIC

## Fibo | Contract Work References













# A smart way to transform your wall

Find more on **fibosystem.com**