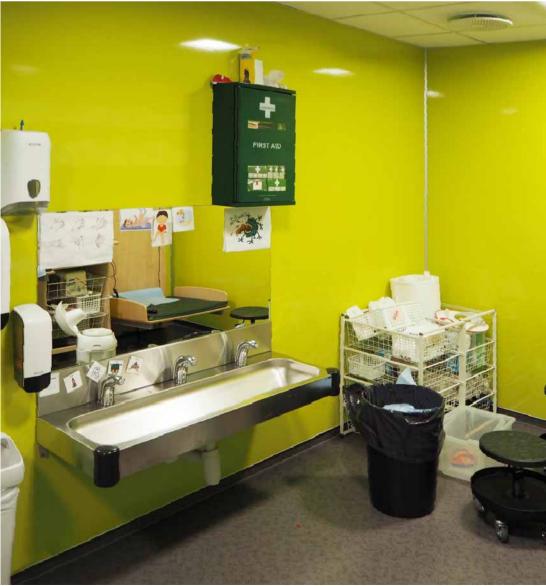

mm long

The aluminum strips are delivered pre-drilled, milled and individually packed.



internal corner II\* 90° White ART. 163929



internal corner II\* 90° Alu **ART. 163924** 



Internal corner\* 90° Alu **ART. 163933** 



internal corner II\* 90° White ART. 163929



2-part internal corner II\* 90° Alu ART. 163924



Internal corner\* 90° Alu **ART. 163933** 



2-part stacking profile White **ART. 102284** 



90° White ART. 163908



corner II\* 90° Alu **ART. 163800** 



External **corner II\*** 135° Alu **ART. 163945** 



Base profile\*



Alu **ART. 163317** 

Alu **ART. 163910** 



L-profile Alu **ART. 163128** 







ETAG 022 Approved sealants: Fibo Seal, Fugger Seal All, Soudaseal 215 LM, CT1, Optimera Bathroom Seal and Casco Aquaseal.































































































































































































**Fibo** | Projects Private homes: Kitchen Xxx **Xxx** Xxx CANOLA OIL CHILI GARLIC

## Fibo | Contract Work References













# A smart way to transform your wall

Find more on **fibosystem.com**