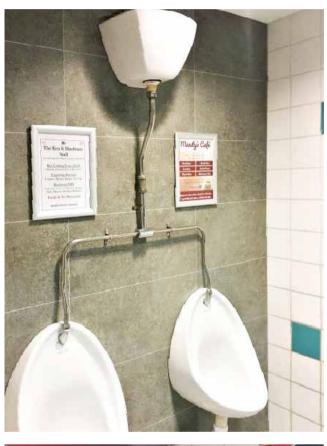

e-drilled, milled and individually packed.



internal corner II\* 90° White ART. 163929



internal corner II\* 90° Alu **ART. 163924** 



Internal corner\* 90° Alu **ART. 163933** 



internal corner II\* 90° White ART. 163929



2-part internal corner II\* 90° Alu ART. 163924



Internal corner\* 90° Alu **ART. 163933** 



2-part stacking profile White **ART. 102284** 



90° White ART. 163908



corner II\* 90° Alu **ART. 163800** 



External **corner II\*** 135° Alu **ART. 163945** 



Base profile\*



Alu **ART. 163317** 

Alu **ART. 163910** 



L-profile Alu **ART. 163128** 







ETAG 022 Approved sealants: Fibo Seal, Fugger Seal All, Soudaseal 215 LM, CT1, Optimera Bathroom Seal and Casco Aquaseal.































































































































































































**Fibo** | Projects Private homes: Kitchen Xxx **Xxx** Xxx CANOLA OIL CHILI GARLIC

## Fibo | Contract Work References













# A smart way to transform your wall

Find more on **fibosystem.com**