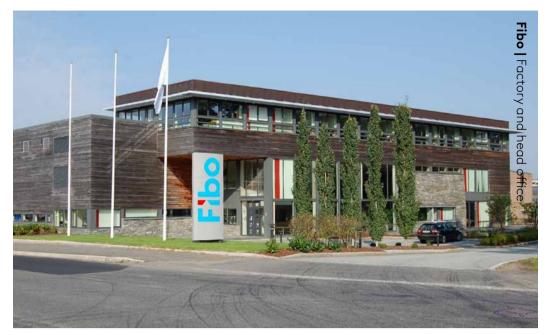

## The Fibo factory in Lyngdal

Fibo has produced panels in Lyngdal, Norway since 1952.

In 2007 a new factory was built and in 2017 it was extended and new production- and glueing lines was installed in a 15 million Euro investment.

This will increase Fibo's production capacity and reduce impact on the environment even more than before. A crucial choise to be a part of future sustainable growth.