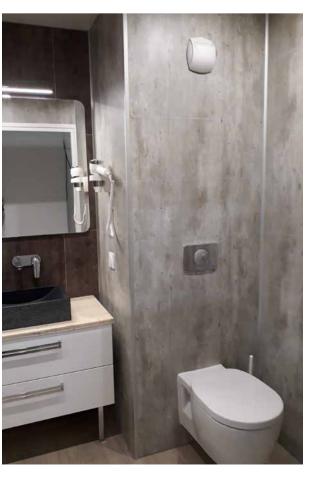

corner II\* 90° Alu **ART. 163924** 



Internal corner\* 90° Alu **ART. 163933** 



internal corner II\* 90° White ART. 163929



2-part internal corner II\* 90° Alu ART. 163924



Internal corner\* 90° Alu **ART. 163933** 



2-part stacking profile White **ART. 102284** 



90° White ART. 163908



corner II\* 90° Alu **ART. 163800** 



External **corner II\*** 135° Alu **ART. 163945** 



Base profile\*



Alu **ART. 163317** 

Alu **ART. 163910** 



L-profile Alu **ART. 163128** 







ETAG 022 Approved sealants: Fibo Seal, Fugger Seal All, Soudaseal 215 LM, CT1, Optimera Bathroom Seal and Casco Aquaseal.































































































































































































**Fibo** | Projects Private homes: Kitchen Xxx **Xxx** Xxx CANOLA OIL CHILI GARLIC

## Fibo | Contract Work References













# A smart way to transform your wall

Find more on **fibosystem.com**