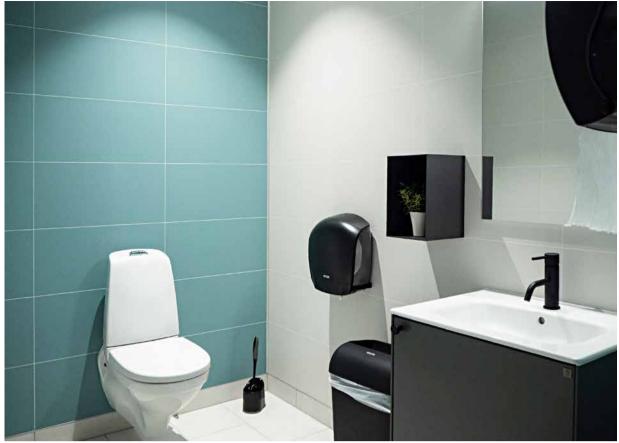

d pre-drilled, milled and individually packed.



internal corner II\* 90° White ART. 163929



internal corner II\* 90° Alu **ART. 163924** 



Internal corner\* 90° Alu **ART. 163933** 



internal corner II\* 90° White ART. 163929



2-part internal corner II\* 90° Alu ART. 163924



Internal corner\* 90° Alu **ART. 163933** 



2-part stacking profile White **ART. 102284** 



90° White ART. 163908



corner II\* 90° Alu **ART. 163800** 



External **corner II\*** 135° Alu **ART. 163945** 



Base profile\*



Alu **ART. 163317** 

Alu **ART. 163910** 



L-profile Alu **ART. 163128** 







ETAG 022 Approved sealants: Fibo Seal, Fugger Seal All, Soudaseal 215 LM, CT1, Optimera Bathroom Seal and Casco Aquaseal.































































































































































































**Fibo** | Projects Private homes: Kitchen Xxx **Xxx** Xxx CANOLA OIL CHILI GARLIC

## Fibo | Contract Work References













# A smart way to transform your wall

Find more on **fibosystem.com**