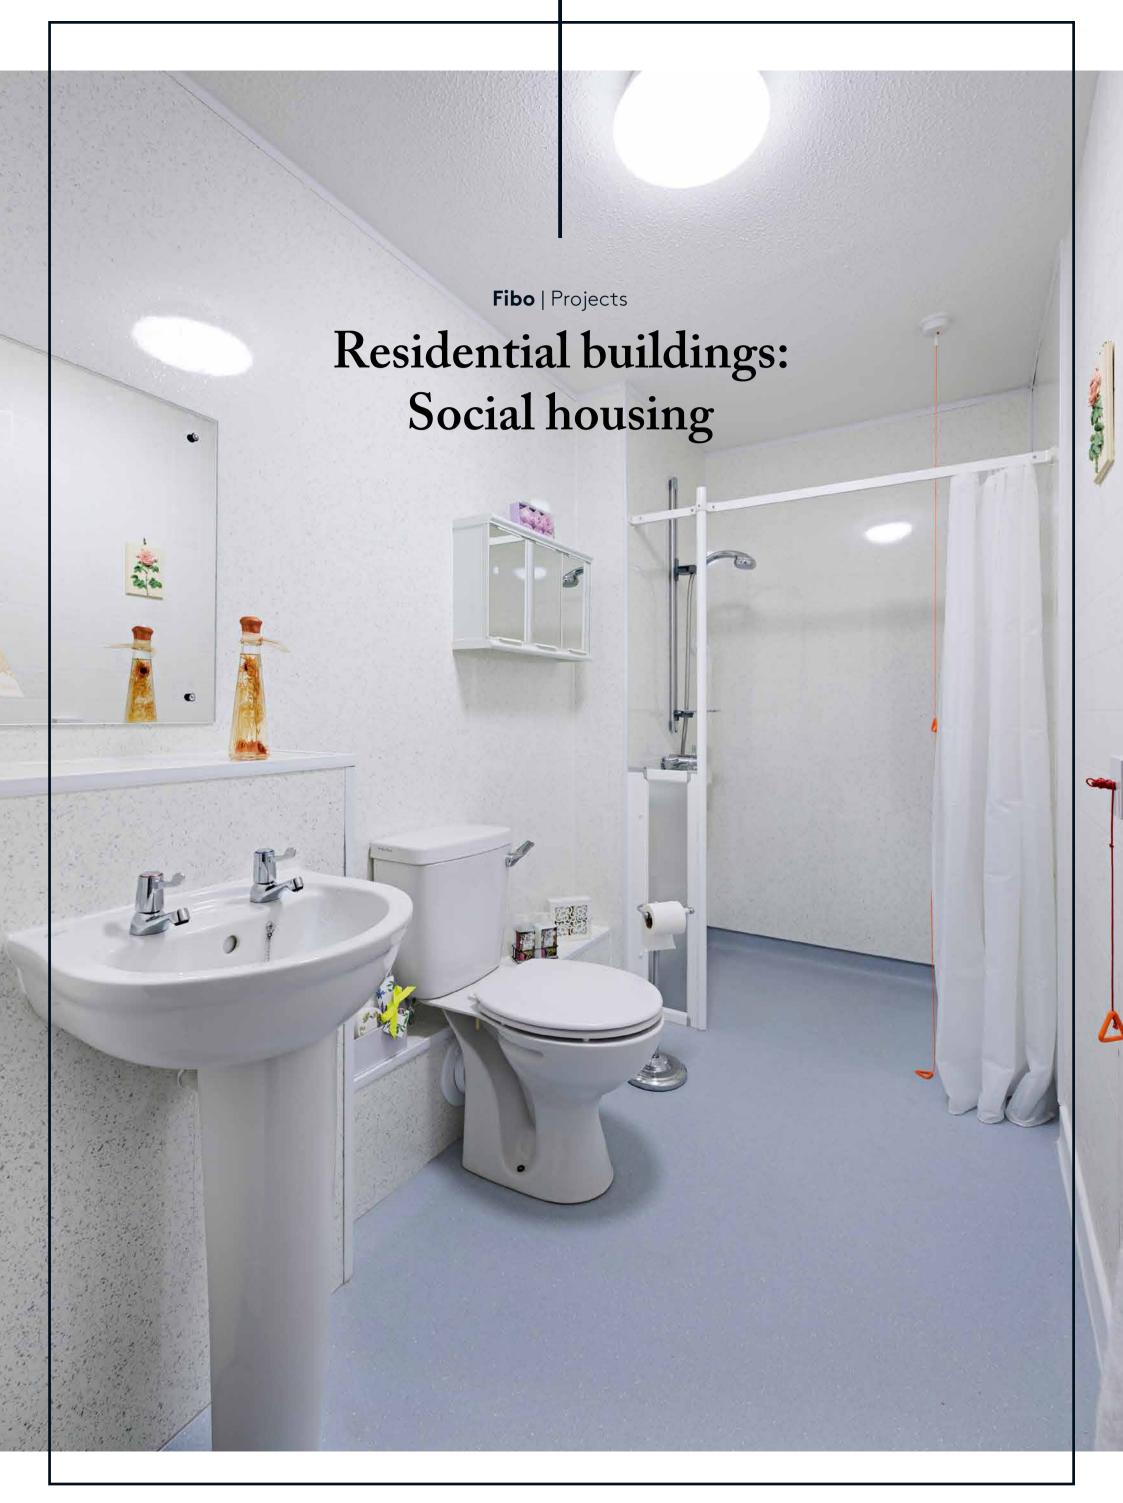

163929



internal corner II\* 90° Alu **ART. 163924** 



Internal corner\* 90° Alu **ART. 163933** 



internal corner II\* 90° White ART. 163929



2-part internal corner II\* 90° Alu ART. 163924



Internal corner\* 90° Alu **ART. 163933** 



2-part stacking profile White **ART. 102284** 



90° White ART. 163908



corner II\* 90° Alu **ART. 163800** 



External **corner II\*** 135° Alu **ART. 163945** 



Base profile\*



Alu **ART. 163317** 

Alu **ART. 163910** 



L-profile Alu **ART. 163128** 







ETAG 022 Approved sealants: Fibo Seal, Fugger Seal All, Soudaseal 215 LM, CT1, Optimera Bathroom Seal and Casco Aquaseal.































































































































































































**Fibo** | Projects Private homes: Kitchen Xxx **Xxx** Xxx CANOLA OIL CHILI GARLIC

## Fibo | Contract Work References













# A smart way to transform your wall

Find more on **fibosystem.com**