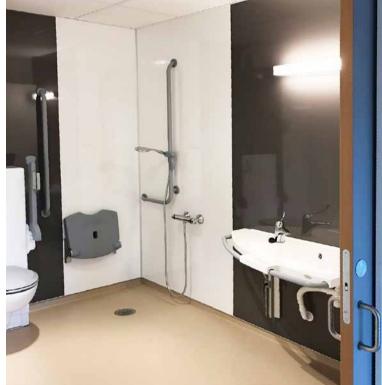

uminum strips are delivered pre-drilled, milled and individually packed.



internal corner II\* 90° White ART. 163929



internal corner II\* 90° Alu **ART. 163924** 



Internal corner\* 90° Alu **ART. 163933** 



internal corner II\* 90° White ART. 163929



2-part internal corner II\* 90° Alu ART. 163924



Internal corner\* 90° Alu **ART. 163933** 



2-part stacking profile White **ART. 102284** 



90° White ART. 163908



corner II\* 90° Alu **ART. 163800** 



External **corner II\*** 135° Alu **ART. 163945** 



Base profile\*



Alu **ART. 163317** 

Alu **ART. 163910** 



L-profile Alu **ART. 163128** 







ETAG 022 Approved sealants: Fibo Seal, Fugger Seal All, Soudaseal 215 LM, CT1, Optimera Bathroom Seal and Casco Aquaseal.































































































































































































**Fibo** | Projects Private homes: Kitchen Xxx **Xxx** Xxx CANOLA OIL CHILI GARLIC

## Fibo | Contract Work References













# A smart way to transform your wall

Find more on **fibosystem.com**