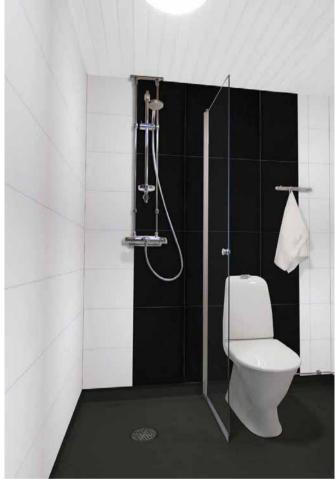

II\* 90° Alu **ART. 163924** 



Internal corner\* 90° Alu **ART. 163933** 



internal corner II\* 90° White ART. 163929



2-part internal corner II\* 90° Alu ART. 163924



Internal corner\* 90° Alu **ART. 163933** 



2-part stacking profile White **ART. 102284** 



90° White ART. 163908



corner II\* 90° Alu **ART. 163800** 



External **corner II\*** 135° Alu **ART. 163945** 



Base profile\*



Alu **ART. 163317** 

Alu **ART. 163910** 



L-profile Alu **ART. 163128** 







ETAG 022 Approved sealants: Fibo Seal, Fugger Seal All, Soudaseal 215 LM, CT1, Optimera Bathroom Seal and Casco Aquaseal.































































































































































































**Fibo** | Projects Private homes: Kitchen Xxx **Xxx** Xxx CANOLA OIL CHILI GARLIC

## Fibo | Contract Work References













# A smart way to transform your wall

Find more on **fibosystem.com**