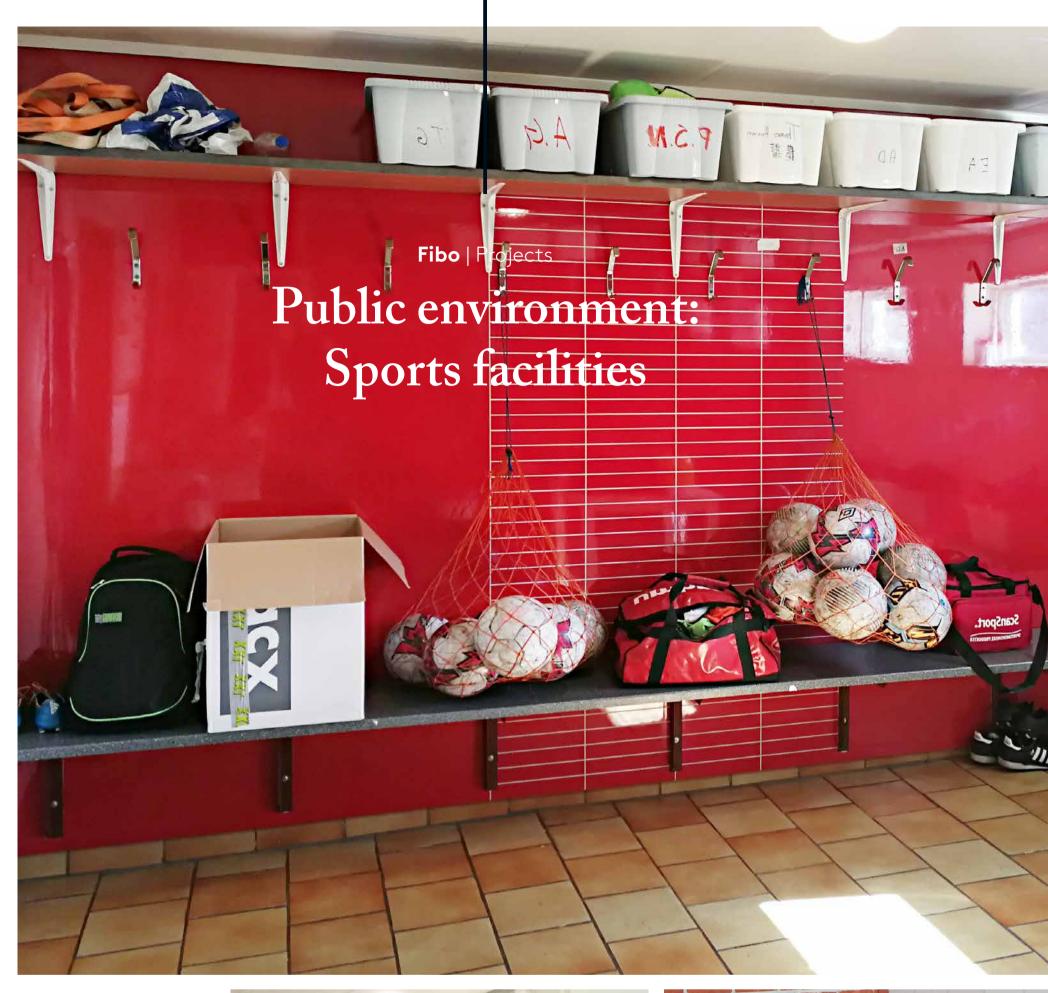

strips are delivered pre-drilled, milled and individually packed.



internal corner II\* 90° White ART. 163929



internal corner II\* 90° Alu **ART. 163924** 



Internal corner\* 90° Alu **ART. 163933** 



internal corner II\* 90° White ART. 163929



2-part internal corner II\* 90° Alu ART. 163924



Internal corner\* 90° Alu **ART. 163933** 



2-part stacking profile White **ART. 102284** 



90° White ART. 163908



corner II\* 90° Alu **ART. 163800** 



External **corner II\*** 135° Alu **ART. 163945** 



Base profile\*



Alu **ART. 163317** 

Alu **ART. 163910** 



L-profile Alu **ART. 163128** 







ETAG 022 Approved sealants: Fibo Seal, Fugger Seal All, Soudaseal 215 LM, CT1, Optimera Bathroom Seal and Casco Aquaseal.































































































































































































**Fibo** | Projects Private homes: Kitchen Xxx **Xxx** Xxx CANOLA OIL CHILI GARLIC

## Fibo | Contract Work References













# A smart way to transform your wall

Find more on **fibosystem.com**