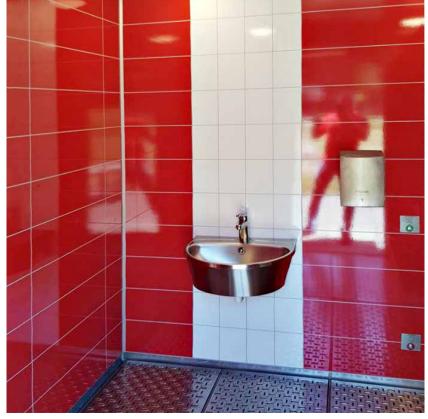

vered pre-drilled, milled and individually packed.



internal corner II\* 90° White ART. 163929



internal corner II\* 90° Alu **ART. 163924** 



Internal corner\* 90° Alu **ART. 163933** 



internal corner II\* 90° White ART. 163929



2-part internal corner II\* 90° Alu ART. 163924



Internal corner\* 90° Alu **ART. 163933** 



2-part stacking profile White **ART. 102284** 



90° White ART. 163908



corner II\* 90° Alu **ART. 163800** 



External **corner II\*** 135° Alu **ART. 163945** 



Base profile\*



Alu **ART. 163317** 

Alu **ART. 163910** 



L-profile Alu **ART. 163128** 







ETAG 022 Approved sealants: Fibo Seal, Fugger Seal All, Soudaseal 215 LM, CT1, Optimera Bathroom Seal and Casco Aquaseal.































































































































































































**Fibo** | Projects Private homes: Kitchen Xxx **Xxx** Xxx CANOLA OIL CHILI GARLIC

## Fibo | Contract Work References













# A smart way to transform your wall

Find more on **fibosystem.com**