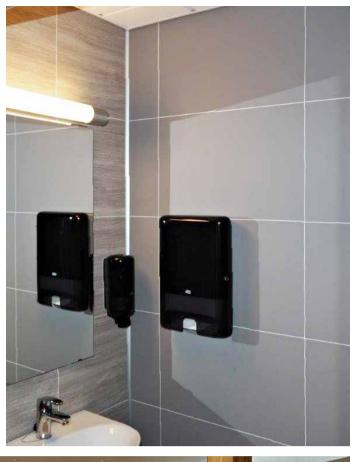

pre-drilled, milled and individually packed.



internal corner II\* 90° White ART. 163929



internal corner II\* 90° Alu **ART. 163924** 



Internal corner\* 90° Alu **ART. 163933** 



internal corner II\* 90° White ART. 163929



2-part internal corner II\* 90° Alu ART. 163924



Internal corner\* 90° Alu **ART. 163933** 



2-part stacking profile White **ART. 102284** 



90° White ART. 163908



corner II\* 90° Alu **ART. 163800** 



External **corner II\*** 135° Alu **ART. 163945** 



Base profile\*



Alu **ART. 163317** 

Alu **ART. 163910** 



L-profile Alu **ART. 163128** 







ETAG 022 Approved sealants: Fibo Seal, Fugger Seal All, Soudaseal 215 LM, CT1, Optimera Bathroom Seal and Casco Aquaseal.































































































































































































**Fibo** | Projects Private homes: Kitchen Xxx **Xxx** Xxx CANOLA OIL CHILI GARLIC

## Fibo | Contract Work References













# A smart way to transform your wall

Find more on **fibosystem.com**