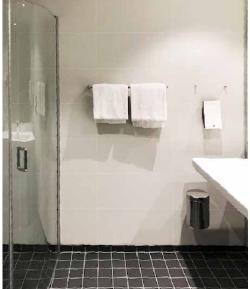

rnal corner II\* 90° White ART. 163929



internal corner II\* 90° Alu **ART. 163924** 



Internal corner\* 90° Alu **ART. 163933** 



internal corner II\* 90° White ART. 163929



2-part internal corner II\* 90° Alu ART. 163924



Internal corner\* 90° Alu **ART. 163933** 



2-part stacking profile White **ART. 102284** 



90° White ART. 163908



corner II\* 90° Alu **ART. 163800** 



External **corner II\*** 135° Alu **ART. 163945** 



Base profile\*



Alu **ART. 163317** 

Alu **ART. 163910** 



L-profile Alu **ART. 163128** 







ETAG 022 Approved sealants: Fibo Seal, Fugger Seal All, Soudaseal 215 LM, CT1, Optimera Bathroom Seal and Casco Aquaseal.































































































































































































**Fibo** | Projects Private homes: Kitchen Xxx **Xxx** Xxx CANOLA OIL CHILI GARLIC

## Fibo | Contract Work References













# A smart way to transform your wall

Find more on **fibosystem.com**