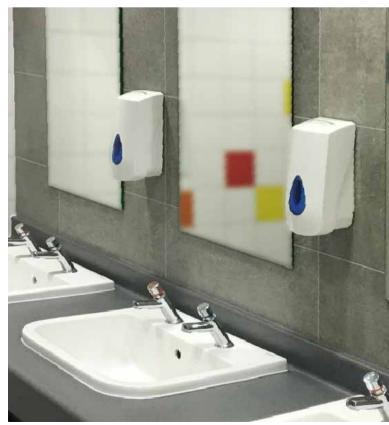

red pre-drilled, milled and individually packed.



internal corner II\* 90° White ART. 163929



internal corner II\* 90° Alu **ART. 163924** 



Internal corner\* 90° Alu **ART. 163933** 



internal corner II\* 90° White ART. 163929



2-part internal corner II\* 90° Alu ART. 163924



Internal corner\* 90° Alu **ART. 163933** 



2-part stacking profile White **ART. 102284** 



90° White ART. 163908



corner II\* 90° Alu **ART. 163800** 



External **corner II\*** 135° Alu **ART. 163945** 



Base profile\*



Alu **ART. 163317** 

Alu **ART. 163910** 



L-profile Alu **ART. 163128** 







ETAG 022 Approved sealants: Fibo Seal, Fugger Seal All, Soudaseal 215 LM, CT1, Optimera Bathroom Seal and Casco Aquaseal.































































































































































































**Fibo** | Projects Private homes: Kitchen Xxx **Xxx** Xxx CANOLA OIL CHILI GARLIC

## Fibo | Contract Work References













# A smart way to transform your wall

Find more on **fibosystem.com**