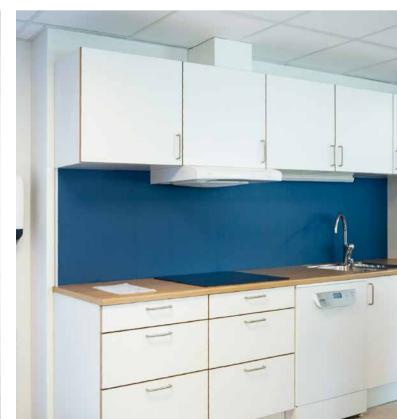

ng

The aluminum strips are delivered pre-drilled, milled and individually packed.



internal corner II\* 90° White ART. 163929



internal corner II\* 90° Alu **ART. 163924** 



Internal corner\* 90° Alu **ART. 163933** 



internal corner II\* 90° White ART. 163929



2-part internal corner II\* 90° Alu ART. 163924



Internal corner\* 90° Alu **ART. 163933** 



2-part stacking profile White **ART. 102284** 



90° White ART. 163908



corner II\* 90° Alu **ART. 163800** 



External **corner II\*** 135° Alu **ART. 163945** 



Base profile\*



Alu **ART. 163317** 

Alu **ART. 163910** 



L-profile Alu **ART. 163128** 







ETAG 022 Approved sealants: Fibo Seal, Fugger Seal All, Soudaseal 215 LM, CT1, Optimera Bathroom Seal and Casco Aquaseal.































































































































































































**Fibo** | Projects Private homes: Kitchen Xxx **Xxx** Xxx CANOLA OIL CHILI GARLIC

## Fibo | Contract Work References













# A smart way to transform your wall

Find more on **fibosystem.com**