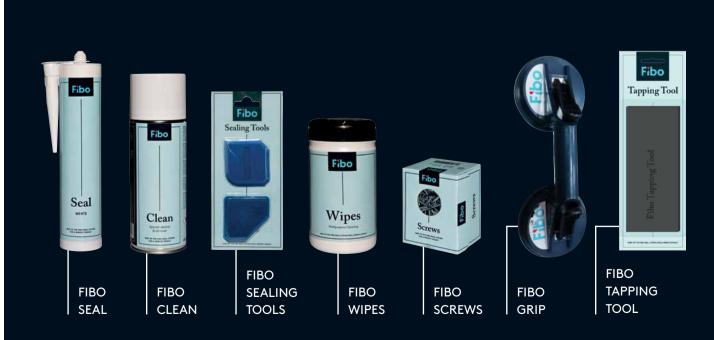

90° White ART. 163908

corner II\* 90° Alu **ART. 163800** 

External **corner II\*** 135° Alu **ART. 163945** 

Base profile\*

Alu **ART. 163317** 

Alu **ART. 163910** 

L-profile Alu **ART. 163128** 

ETAG 022 Approved sealants: Fibo Seal, Fugger Seal All, Soudaseal 215 LM, CT1, Optimera Bathroom Seal and Casco Aquaseal.