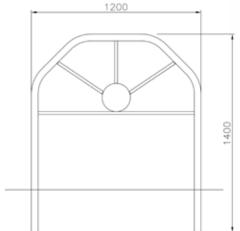

# cetra with backrest

#### cetra without backrest

Bench with a metal structure with 2 supports in steel sheet thickness 5 mm cut at laser technology and fixed on T-profiles arc shaped on which are welded two base plate for the surface fixing. The seat is made up steel structure of 18 steel tubes Ø8 and two tubes Ø30 welded on 2 lateral plates laser cut and 2 central support. The back is made up steel structure of 13 steel tubes Ø8 and two tubes Ø30 welded on 2 lateral plates. Seat and back are fixed to supports with screw. All metal part could be in stainless steel or in galvanized and powder coated steel. The screws are in stainless steel.