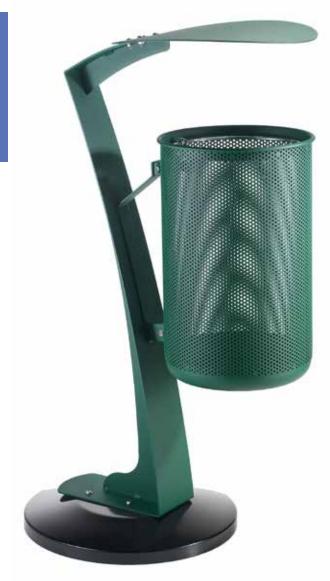

# fly 3 settori

Litter bin for separate waste collection ideal for large structures like airports, shopping centers, etc... Cylindrical shape structure in perforated steel sheet thick.2 mm and bottom part in steel sheet thick.3mm that rest on a round base D.370 mm. The container is divided inside in 3 sectors by steel sheet thick.15/10 welded on a central tubular support D.30 mm, each section is complete of the ring-holder for the sack. The openable cover is in steel sheet thick.20/10 laser cut. The container is in galvanized and powder coated steel while the cover is in galvanized and liquid coated steel in three different color.

# fly 3 settori