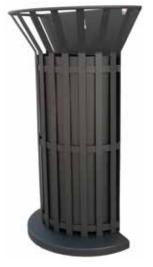

#### corona

Litter bin Ø 590xH1100 mm made up of 20 stripes in steel plate 25x4 mm welded all alogn the container to three horizontal rings in steel plate 25x4 mm and on the top properly folded and welded to a ring in steel rod Ø 10 mm. The structure is complete of a cylindrical inner container Ø355 and h.655mm in steel sheet thick. 10/10, closed by electric welding. The bottom is closed with a pad

that has an hole in the center to

facilitate drainage of rain water

or regular clearing. The base is

in concrete. All metal part are

galvanized and powder coated

in different RAL colour and all the

screws are in stainless steel.