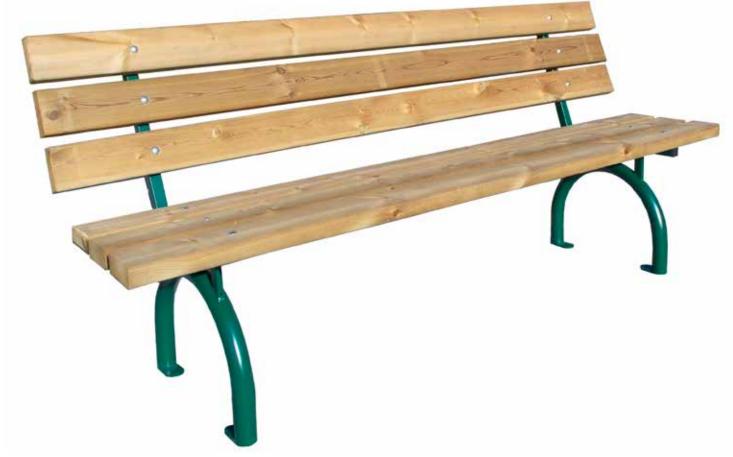

# cetra with backrest

#### cetra without backrest

Bench with a metal structure with 2 supports in steel sheet thickness 5 mm cut at laser technology and fixed on T-profiles arc shaped on which are welded two base plate for the surface fixing. The seat is made up steel structure of 18 steel tubes Ø8 and two tubes Ø30 welded on 2 lateral plates laser cut and 2 central support. The back is made up steel structure of 13 steel tubes Ø8 and two tubes Ø30 welded on 2 lateral plates. Seat and back are fixed to supports with screw. All metal part could be in stainless steel or in galvanized and powder coated steel. The screws are in stainless steel.