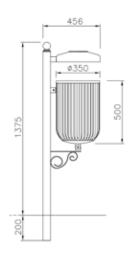

### siena

Litter bin with cylindrical container D.32 cm in steel sheet th. 10/10 complete on the upper part of an openable ring that block the sack for the waste. The container is fixed at the support in steel tube D.60 mm that could be fixed ingrounding or at the surface with the base plate. All metal part are galvanized and powder coated in different RAL colour and all screws are in stainless steel.

WALL FIXING