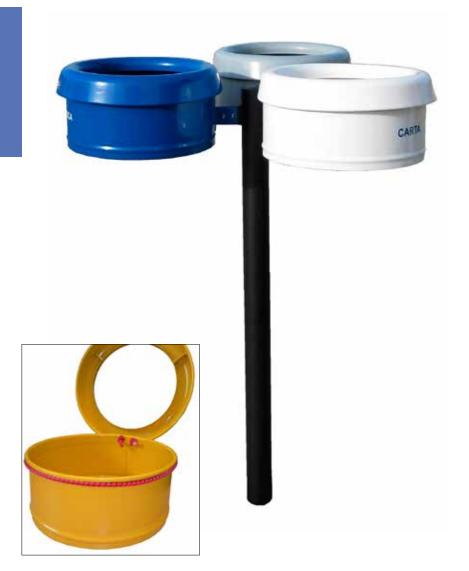

# fly 3 settori

Litter bin for separate waste collection ideal for large structures like airports, shopping centers, etc... Cylindrical shape structure in perforated steel sheet thick.2 mm and bottom part in steel sheet thick.3mm that rest on a round base D.370 mm. The container is divided inside in 3 sectors by steel sheet thick.15/10 welded on a central tubular support D.30 mm, each section is complete of the ring-holder for the sack. The openable cover is in steel sheet thick.20/10 laser cut. The container is in galvanized and powder coated steel while the cover is in galvanized and liquid coated steel in three different color.

# fly 3 settori