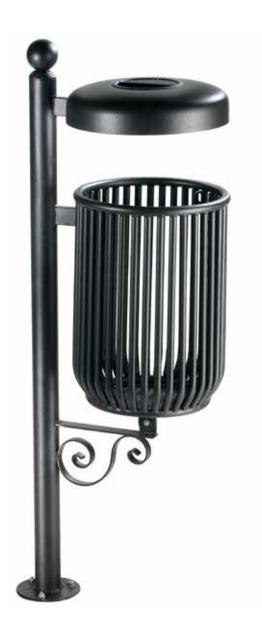

### siena

Litter bin with cylindrical container D.32 cm in steel sheet th. 10/10 complete on the upper part of an openable ring that block the sack for the waste. The container is fixed at the support in steel tube D.60 mm that could be fixed ingrounding or at the surface with the base plate. All metal part are galvanized and powder coated in different RAL colour and all screws are in stainless steel.