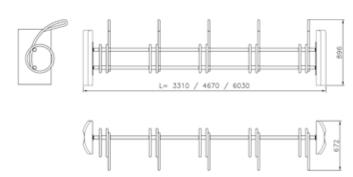

# spirit

Bicycle rack made up of a spiral shape rack in tubular D.22mm welded on two steel tubular D.48 mm. At the ends of the two tubular are welded a plate thick.5mm with holes for the fixing to the support with screws. The lateral supports are in tubular D.60 and on the bottom are welded 4 base plate D. 150 and thick.5mm with holes for the fixing on the ground with bolts. All metal part are galvanized and powder coated in different RAL colour and all screws are in stainless steel. It could be matched for composition according with a modular system. It can be available in different length 5, 7 and 9 places.

# spirit cls

Bicycle rack made up of a spiral shape rack in tubular D.22mm welded on two steel tubular D.48 mm. At the ends of the two tubular are welded a plate thick.5mm with holes for the fixing to the support with screws. The lateral supports dim. 730x130xh.410 mm are in concrete. All

metal part are galvanized and powder coated in different RAL colour and all screws are in stainless steel. It could be matched for composition according with a modular system. It can be available in different length 5, 7 and 9 places.