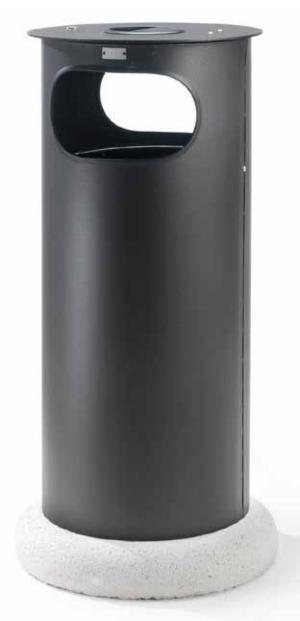

## abu dhabi

Litter bin with structure in galvanized and powder coated steel (on request could be supply in stainless steel). Structure in calendared and welded steel sheet, with holes on the base for the fixing at the ground with bolts and complete of cover on the top. Lateral sides covered with wooden slats dim. 42x20 mm. Screw in stainless steel.

# abu dhabi