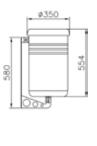

#### venere

Litter bin with cylindrical shape container D.400 mm made up of steel sheet thickness 10/10 with 2 rings as a reinforce in the upper and the bottom part in order to grant the stability of the container. The cover in hemispherical shape with 2 holes for the waste throw. is fixed at the container by a strong hinge that permit to open the cover turning it from the top. The cover is closed by a lock with universal key. The container is complete inside of a ring in steel tube to put the sack for the wastes. On the bottom part the litter bin is fixed at a concrete base D.500 mm that give the item the stability when is laid at the ground. In alternative the base can be in steel and fixed at the ground with the bolts. All metal parts are galvanized and polyester powder coated in different RAL colours and all the screws are in stainless steel.