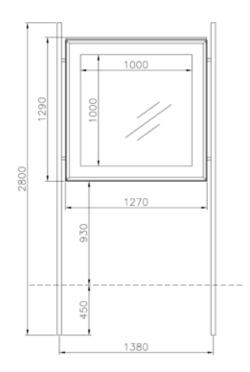

#### barcellona

Barrier made of two tubular steel supports Ø80x2 with overhanging boss Ø40 and sphere Ø90mm.

Panels fix with screws to the support, made by a perimeter frame L.825XH.825 or L.1825XH.825 mm in square tubular 40x1, 5 and cruising in flat 30x10 with central node consists of a round ring Ø152 sp.10mm. The barrier can be supplied modular or singular as in the photo. All metal parts are galvanized and powder coated in different RAL colour. Could be supplied for the fixing by ingrounding or with base plates for the fixing with bolts. The cross panel can be replaced with a sheet panel 12/10 on which may be posted advertising.