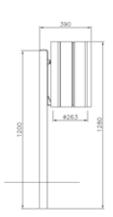

## abu dhabi

Litter bin with structure in galvanized and powder coated steel (on request could be supply in stainless steel). Structure in calendared and welded steel sheet, with holes on the base for the fixing at the ground with bolts and complete of cover on the top. Lateral sides covered with wooden slats dim. 42x20 mm. Screw in stainless steel.

# abu dhabi