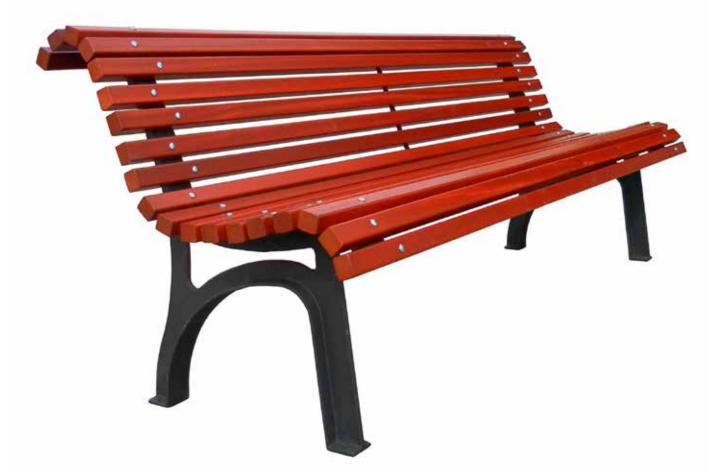

## moderna

Helios arredo urbano

with backrest

## moderna

without backrest

Bench with structure in galvanized and powder coated steel or on request in stainless steel. Structure with tubular uprights in steel tube with base plate with holes for the fixing to the ground with bolts or without plate and longer supports for the fixing by ingrounding. Seat and bake are made with wooden slats treated for external use.