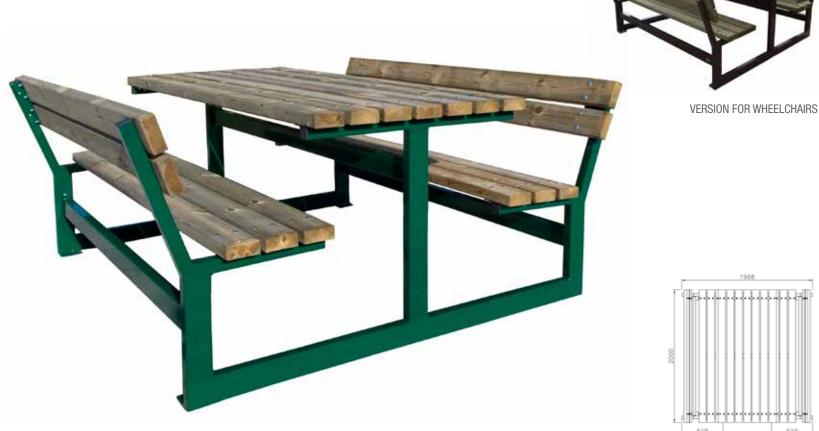

#### set space with backrest

Set made up of a table and two benches type "picnic". Table L.2000x750mm with flat steel frame galvanized and powder coated, top made in pine wooden slats fixed with screw at the steel structure (wood impregnated in autoclave according with DIN 68800-3 in order to avoid the natural wooden cracks and any risks of splintering). The bench L.2000 mm have the same characteristics of the table. It can be arranged for people in wheelchairs. All metal part are galvanized and powder coated in different RAL colour. All screws are in stainless steel.