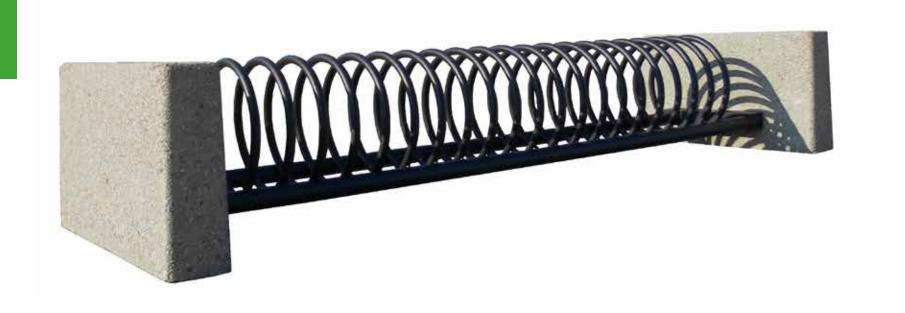

### best classic

with backrest

Metal bench with 2 squares concrete supports dim. 730x410mm on each side composed of cement and inert river washed. The seat and the back are made up steel structure of 29 steel tubes Ø16 welded on plates laser cut, at the ends are fixed two closing flanges laser cut. The seat are welded on an horizontal tubular Ø60 with at the ends two plates with holes for the fixing at the concrete. All metal part are galvanized and powder coated in different RAL colour. All screws are in stainless steel.

## best classic

with backrest