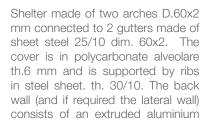

s. The aluminium components are powder coated. The screws are stainless steel. The support could be fixed at the ground with bolts or by ingrounding.







#### confort bus







Shelter made of two support in tubular steel D.152 mm and two arches D.60 mm fixed to the columns with brackets and rods. At the end of the two arches are attached two gutters 60x60. The cover is in polycarbonate alveolare th.6 mm and is supported by ribs in steel sheet. The back wall (and if required the lateral wall) consists of an extruded aluminium frame with polycarbonate alveolare panels th. 10 mm. The shelter can be provided with lateral walls and gables. All metal parts are galvanized and powder coated in different RAL colour.



#### confort bus



## optional for shelters









#### flower bus







frame with polycarbonate alveolare panels th. 10 mm. The shelter can be provided with lateral walls and gables. All metal part are galvanized and powder coated in different RAL colour and all screws are in stainless steel.



#### visit bus





Shelter with supports in square tubular 60x60, fix by ingrounding, complete in the upper part of decorative sphere. A overhanging roof 130/180 always obtained with the tubular slightly arched to bring together the rainwater into the gutter applied behind. Between tubes is inserted a polycarbonate alveolar panel th. 6 mm. It is supplied with back wall with an aluminum frame on which are applied the panels alveolar polycarbonate th. 6 mm. If required, the shelter can be supplied with lateral walls in polycarbonate and could be supplied double side.