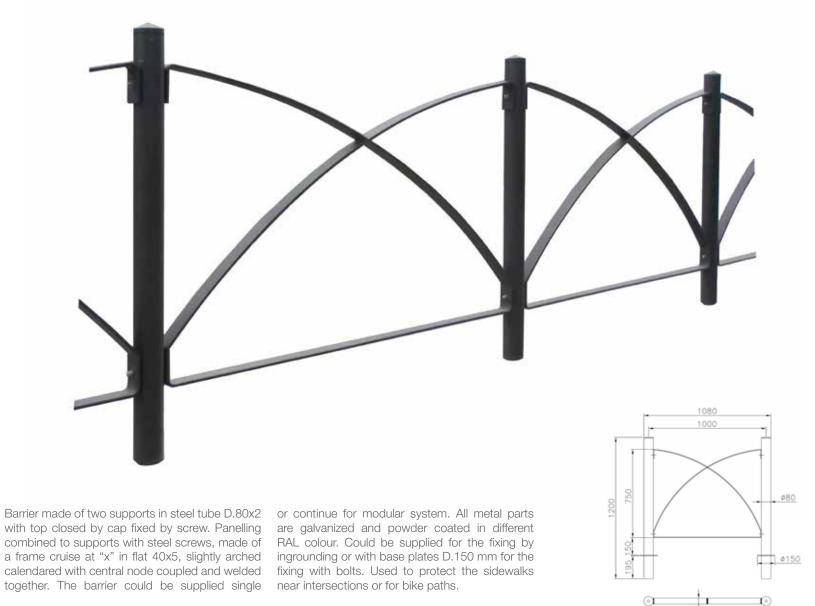

# vip

Bike rack made in steel plate 80x8 mm, very strong and of design. Between the two central supports are welded plates to strengthen the structure and laterally are welded two arches in plate steel where is placed and fixed the bike frame. The fixing to the ground is provided with base plate 200x150 mm with holes for the fixing with bolts. The bike rack is made in galvanized and powder coated steel and could be colored in different RAL color or simil Corten.