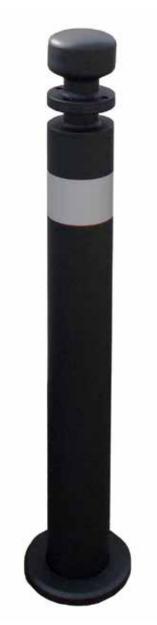

## bergamo

The Bollard Bergamo is made of a tubular steel Ø114x4 mm and D.60 mm on which is welded a plate D.117 mm th. 20 mm with 4 holes for the chain and top with decor. In the lower part of the bollard is supplied a movable plate D.198 mm th. 20 mm bevelled on one side to be placed at the time of fixing to the ground. The bollard is supplied for the fixing by ingrounding (on request could be supplied with base plate for the fixing with bolts). All metal part are galvanized and powder coated in different RAL colour. On request can be applied a reflective band.