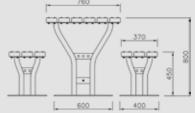

# **best** with backrest

Bench with a metal structure made up of 2 support in tubular steel D.48. Back and seat are constituted of 29 steel tube Ø16mm welded on 3 plates laser cut thick 5 mm which are welded on a horizontal tubular

D.60 fix to the supports with screws. On each side is welded a steel sheet laser cut thick 5 mm. All metal part are galvanized and powder coated in different RAL colour. All screws are in stainless steel.