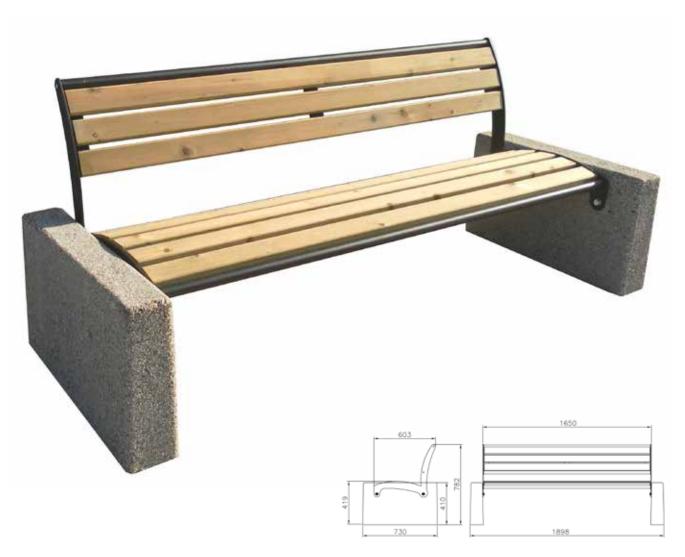

#### amburgo with backrest

Bench with structure in galvanized and powder coated steel made up of 2 supports in steel sheet tihick.8 mm cut at laser technology on which are welded holed base plate for the fixing of the bench at the ground with bolts. In the upper part are welded a plate for the fixing of the wooden slats. Seat and back made with wooden slats in natural pine wood impregnated in autoclave according with DIN 68800-3 in order to avoid the natural wooden cracks and any risks of splintering. On request the wooden slats can be supplied in hardwood. On the seat and back are also fixed a central reinforce to give greater stability and linearity to the slats. All metal parts are galvanized and powder coated in different RAL colours. The screws are in stainless steel.