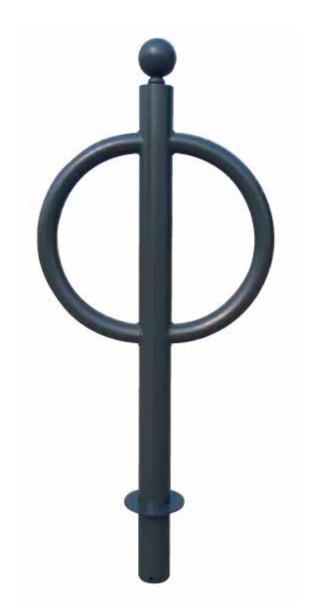

# genova

Litter bin made up of an elliptic container in perforate steel sheet thick 12/10 complete of the ring-holder for the sack. The container pivoted horizontally on a double lateral support in square tube 60x60 thick.2 mm complete of the decorative sphere D.60 on the top. The two support are linked on the top by a shaped sheet steel cover thick. 3 mm and on the bottom by a square tube 30x30 thick 2 mm. The litter bin is supplied with supports for the in-grounding fixing. All the metal parts are galvanized and powder coated and all the screws are in stainless steel.

#### Helios arredo urbano

WITH ASHTRAY

FIXING BY INGROUNDING

# genova