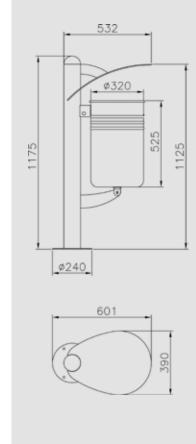

# genova

Litter bin made up of an elliptic container in perforate steel sheet thick 12/10 complete of the ring-holder for the sack. The container pivoted horizontally on a double lateral support in square tube 60x60 thick.2 mm complete of the decorative sphere D.60 on the top. The two support are linked on the top by a shaped sheet steel cover thick. 3 mm and on the bottom by a square tube 30x30 thick 2 mm. The litter bin is supplied with supports for the in-grounding fixing. All the metal parts are galvanized and powder coated and all the screws are in stainless steel.

#### Helios arredo urbano

WITH ASHTRAY

FIXING BY INGROUNDING

# genova