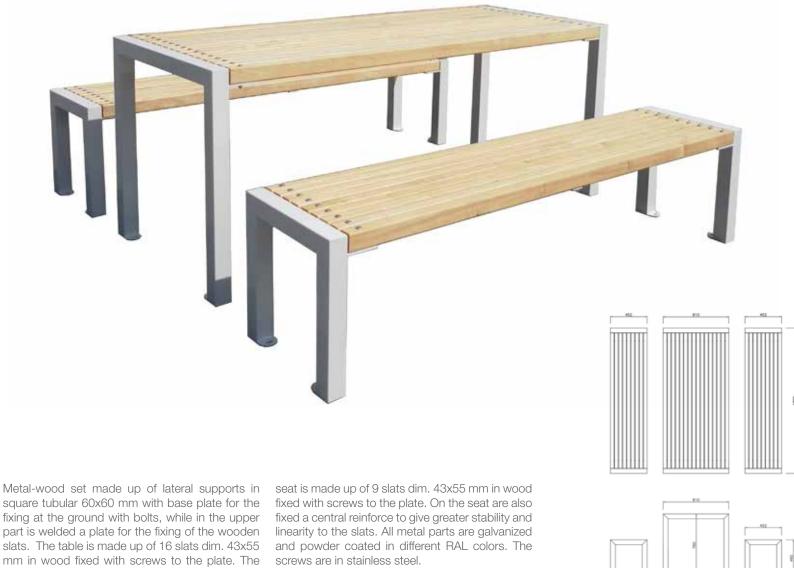

without backrest

Metal-wood bench made up of two lateral supports in square tubular 60x60 mm with base plate for the fixing at the ground with bolts, while in the upper part is welded a plate for the fixing of the wooden slats. The seat is made up of 9 slats dim. 43x55 mm in exotic wood fixed with screws to the plate. On the seat are also fixed a central reinforce to give greater stability and linearity to the slats. All metal parts are galvanized and powder coated in different RAL colors. The screws are in stainless steel. On request could be supplied with backrest.