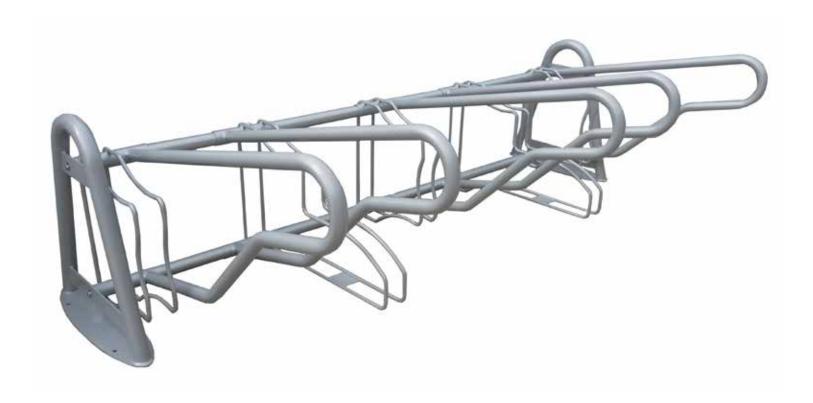

# spirit

Bicycle rack made up of a spiral shape rack in tubular D.22mm welded on two steel tubular D.48 mm. At the ends of the two tubular are welded a plate thick.5mm with holes for the fixing to the support with screws. The lateral supports are in tubular D.60 and on the bottom are welded 4 base plate D. 150 and thick.5mm with holes for the fixing on the ground with bolts. All metal part are galvanized and powder coated in different RAL colour and all screws are in stainless steel. It could be matched for composition according with a modular system. It can be available in different length 5, 7 and 9 places.

# spirit cls

Bicycle rack made up of a spiral shape rack in tubular D.22mm welded on two steel tubular D.48 mm. At the ends of the two tubular are welded a plate thick.5mm with holes for the fixing to the support with screws. The lateral supports dim. 730x130xh.410 mm are in concrete. All

metal part are galvanized and powder coated in different RAL colour and all screws are in stainless steel. It could be matched for composition according with a modular system. It can be available in different length 5, 7 and 9 places.