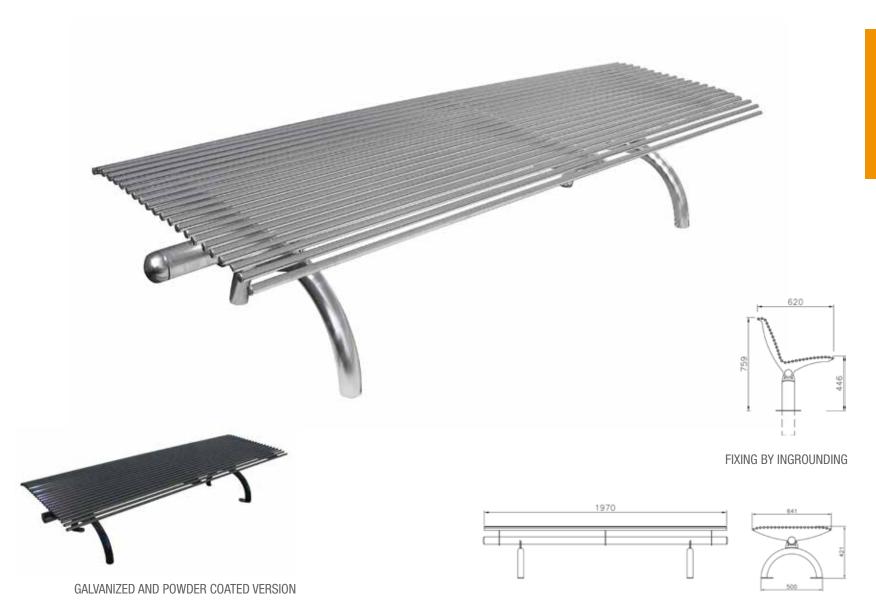

#### cetra without backrest

Bench with a metal structure with 2 supports in steel sheet thickness 5 mm cut at laser technology and fixed on T-profiles arc shaped on which are welded two base plate for the surface fixing. The seat is made up steel structure of 18 steel tubes Ø8 and two tubes Ø30 welded on 2 lateral plates laser cut and 2 central support. The back is made up steel structure of 13 steel tubes Ø8 and two tubes Ø30 welded on 2 lateral plates. Seat and back are fixed to supports with screw. All metal part could be in stainless steel or in galvanized and powder coated steel. The screws are in stainless steel.