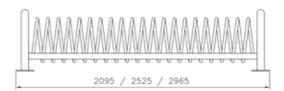

#### tauri classic

with backrest

Metal bench with squares concrete supports dim. 730x410mm on each side composed of cement and inert river washed. The seat is made up steel structure of 18 steel tubes Ø8 and two tubes Ø30 welded on 2 lateral plates laser cut with holes for the fixing at the concrete bases with screws. The back is made up steel structure of 14 steel tubes Ø8 and two tubes Ø30 welded on 2 lateral plates. All metal part are galvanized and powder coated in different RAL colour. All screws are in stainless steel.

## tauri classic

without backrest