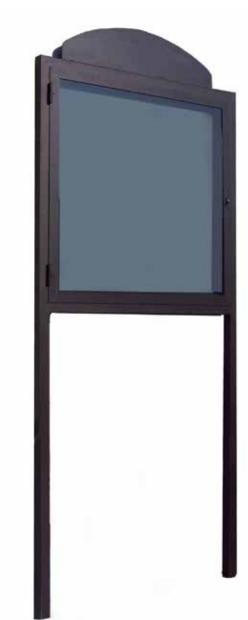

#### barcellona

Barrier made of two tubular steel supports Ø80x2 with overhanging boss Ø40 and sphere Ø90mm.

Panels fix with screws to the support, made by a perimeter frame L.825XH.825 or L.1825XH.825 mm in square tubular 40x1, 5 and cruising in flat 30x10 with central node consists of a round ring Ø152 sp.10mm. The barrier can be supplied modular or singular as in the photo. All metal parts are galvanized and powder coated in different RAL colour. Could be supplied for the fixing by ingrounding or with base plates for the fixing with bolts. The cross panel can be replaced with a sheet panel 12/10 on which may be posted advertising.