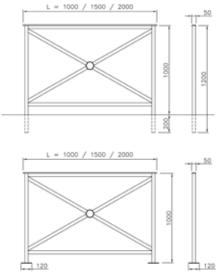

the fixing to the concrete sides. All metal part are galvanized and powder coated in different RAL colour and all screws are in stainless steel. It can be available in different length 3, 5 and 7 places.