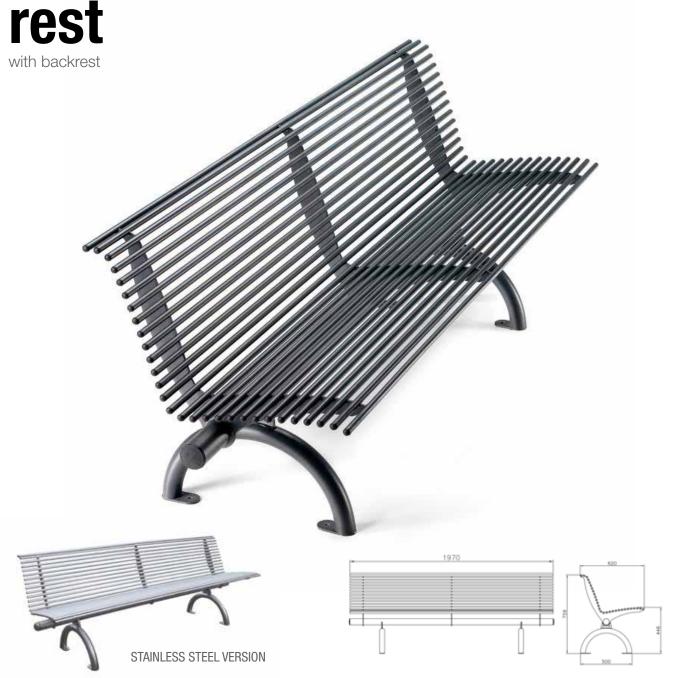

Bench with a metal structure constituted of steel tube Ø16 x 1,5 mm closed at the end by caps, welded on 3 plates laser cut thick 5 mm which are welded on a horizontal tubular D.60x2 closed at the end by caps. Supports Ø 48x2 with arc shape is fixed by screws to the horizontal tubular. The bench is in galvanized and powder coated steel painted in different RAL colour or in stainless steel. All screws are in stainless steel.

#### rest without backrest