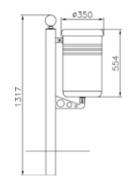

#### venere

Litter bin with cylindrical shape container D.400 mm made up of steel sheet thickness 10/10 with 2 rings as a reinforce in the upper and the bottom part in order to grant the stability of the container. The cover in hemispherical shape with 2 holes for the waste throw. is fixed at the container by a strong hinge that permit to open the cover turning it from the top. The cover is closed by a lock with universal key. The container is complete inside of a ring in steel tube to put the sack for the wastes. On the bottom part the litter bin is fixed at a concrete base D.500 mm that give the item the stability when is laid at the ground. In alternative the base can be in steel and fixed at the ground with the bolts. All metal parts are galvanized and polyester powder coated in different RAL colours and all the screws are in stainless steel.