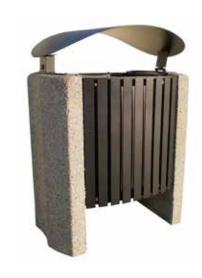

#### tauri classic

with backrest

Metal bench with squares concrete supports dim. 730x410mm on each side composed of cement and inert river washed. The seat is made up steel structure of 18 steel tubes Ø8 and two tubes Ø30 welded on 2 lateral plates laser cut with holes for the fixing at the concrete bases with screws. The back is made up steel structure of 14 steel tubes Ø8 and two tubes Ø30 welded on 2 lateral plates. All metal part are galvanized and powder coated in different RAL colour. All screws are in stainless steel.

## tauri classic

without backrest