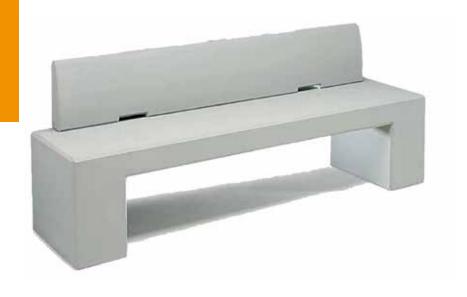

# cetra with backrest

#### cetra without backrest

Bench with a metal structure with 2 supports in steel sheet thickness 5 mm cut at laser technology and fixed on T-profiles arc shaped on which are welded two base plate for the surface fixing. The seat is made up steel structure of 18 steel tubes Ø8 and two tubes Ø30 welded on 2 lateral plates laser cut and 2 central support. The back is made up steel structure of 13 steel tubes Ø8 and two tubes Ø30 welded on 2 lateral plates. Seat and back are fixed to supports with screw. All metal part could be in stainless steel or in galvanized and powder coated steel. The screws are in stainless steel.