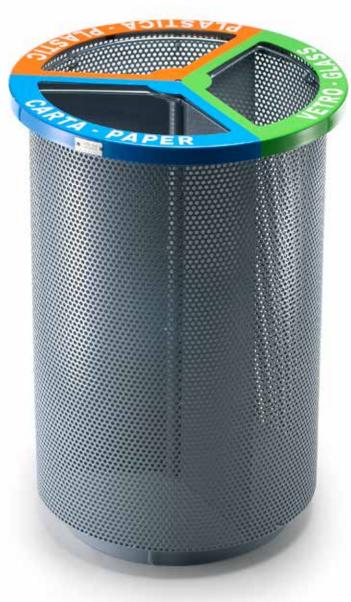

# fly 3 settori

Litter bin for separate waste collection ideal for large structures like airports, shopping centers, etc... Cylindrical shape structure in perforated steel sheet thick.2 mm and bottom part in steel sheet thick.3mm that rest on a round base D.370 mm. The container is divided inside in 3 sectors by steel sheet thick.15/10 welded on a central tubular support D.30 mm, each section is complete of the ring-holder for the sack. The openable cover is in steel sheet thick.20/10 laser cut. The container is in galvanized and powder coated steel while the cover is in galvanized and liquid coated steel in three different color.

# fly 3 settori

#### **SEPARATE WASTE COLLECTION**

**COLOURS ACCORDING TO UNI EN 840-1:2013** 

**PLASTIC** 

BLU PAPER

**GREY** DRY

**BROWN** WET

**GREEN GLASS** 