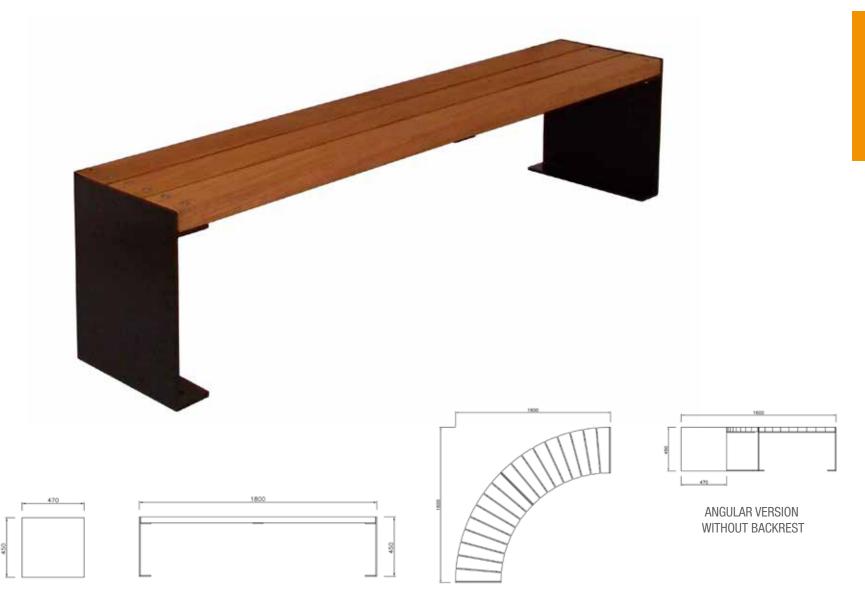

#### cetra without backrest

Bench with a metal structure with 2 supports in steel sheet thickness 5 mm cut at laser technology and fixed on T-profiles arc shaped on which are welded two base plate for the surface fixing. The seat is made up steel structure of 18 steel tubes Ø8 and two tubes Ø30 welded on 2 lateral plates laser cut and 2 central support. The back is made up steel structure of 13 steel tubes Ø8 and two tubes Ø30 welded on 2 lateral plates. Seat and back are fixed to supports with screw. All metal part could be in stainless steel or in galvanized and powder coated steel. The screws are in stainless steel.