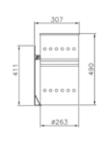

# genova

Litter bin made up of an elliptic container in perforate steel sheet thick 12/10 complete of the ring-holder for the sack. The container pivoted horizontally on a double lateral support in square tube 60x60 thick.2 mm complete of the decorative sphere D.60 on the top. The two support are linked on the top by a shaped sheet steel cover thick. 3 mm and on the bottom by a square tube 30x30 thick 2 mm. The litter bin is supplied with supports for the in-grounding fixing. All the metal parts are galvanized and powder coated and all the screws are in stainless steel.

#### Helios arredo urbano

WITH ASHTRAY

FIXING BY INGROUNDING

# genova