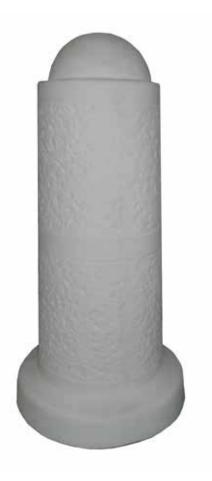

### siena evolution

Litter bin with cylindrical container D.32 cm in steel sheet th. 10/10 complete on the upper part of an openable ring that block the sack for the waste. The container is fixed at the support in steel tube D.80 mm, that could be fixed by ingrounding or for the surface fixing with the bolts. The decoration on the top is a steel sphere D.90 mm. It's also available in the wall version. All metal part are galvanized and powder coated in different RAL colour and the screws are in stainless steel.