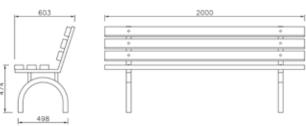

# cetra with backrest

#### cetra without backrest

Bench with a metal structure with 2 supports in steel sheet thickness 5 mm cut at laser technology and fixed on T-profiles arc shaped on which are welded two base plate for the surface fixing. The seat is made up steel structure of 18 steel tubes Ø8 and two tubes Ø30 welded on 2 lateral plates laser cut and 2 central support. The back is made up steel structure of 13 steel tubes Ø8 and two tubes Ø30 welded on 2 lateral plates. Seat and back are fixed to supports with screw. All metal part could be in stainless steel or in galvanized and powder coated steel. The screws are in stainless steel.