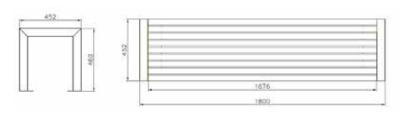

without backrest

Metal-wood bench made up of two lateral supports in square tubular 60x60 mm with base plate for the fixing at the ground with bolts, while in the upper part is welded a plate for the fixing of the wooden slats. The seat is made up of 9 slats dim. 43x55 mm in exotic wood fixed with screws to the plate. On the seat are also fixed a central reinforce to give greater stability and linearity to the slats. All metal parts are galvanized and powder coated in different RAL colors. The screws are in stainless steel. On request could be supplied with backrest.