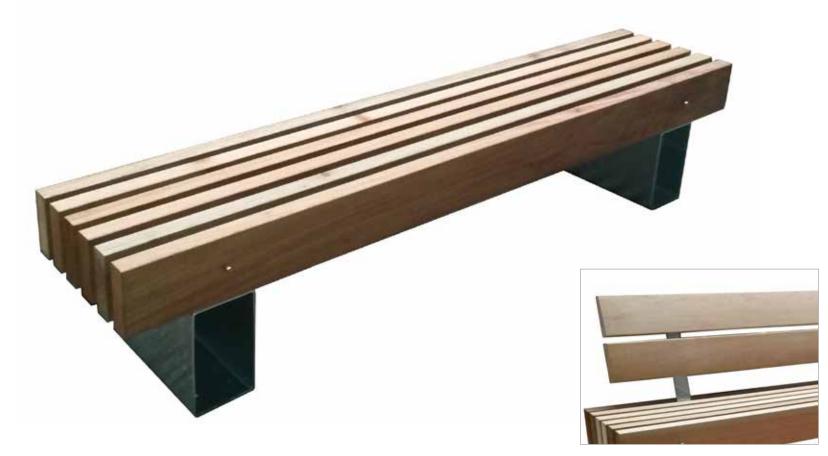

# cetra with backrest

#### cetra without backrest

Bench with a metal structure with 2 supports in steel sheet thickness 5 mm cut at laser technology and fixed on T-profiles arc shaped on which are welded two base plate for the surface fixing. The seat is made up steel structure of 18 steel tubes Ø8 and two tubes Ø30 welded on 2 lateral plates laser cut and 2 central support. The back is made up steel structure of 13 steel tubes Ø8 and two tubes Ø30 welded on 2 lateral plates. Seat and back are fixed to supports with screw. All metal part could be in stainless steel or in galvanized and powder coated steel. The screws are in stainless steel.