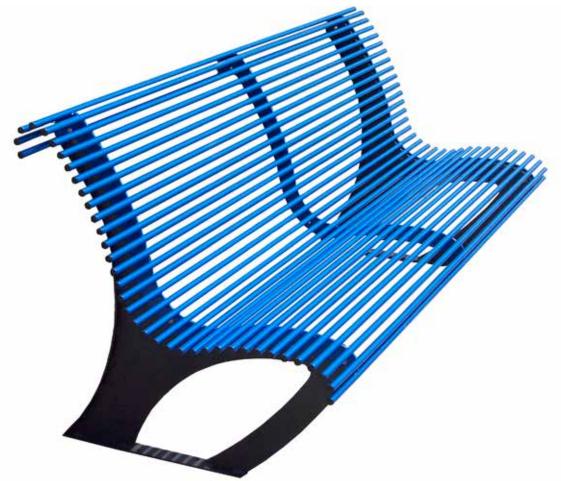

rijeka with backrest

Bench with a metal structure made up of 2 support on each side in steel sheet thickness 6 mm cut at laser technology and welded on a plate 40x5 that reinforce the seat. Back and seat is constituted of 37 steel tube Ø16mm welded on 2 lateral and 1 central plates laser cut thick. 6 mm. All metal part are galvanized and powder coated in different RAL colour. All screws are in stainless steel.

Bench with a metal structure made up of 2 support on each side in steel sheet thickness 6 mm cut at laser technology and welded on a plate 40x5 that reinforce the seat. Back and seat is constituted of 32 steel tube Ø16mm

welded on 2 lateral and 1 central plates laser cut thick. 6 mm. All metal part are galvanized and powder coated in different RAL colour. All screws are in stainless steel.