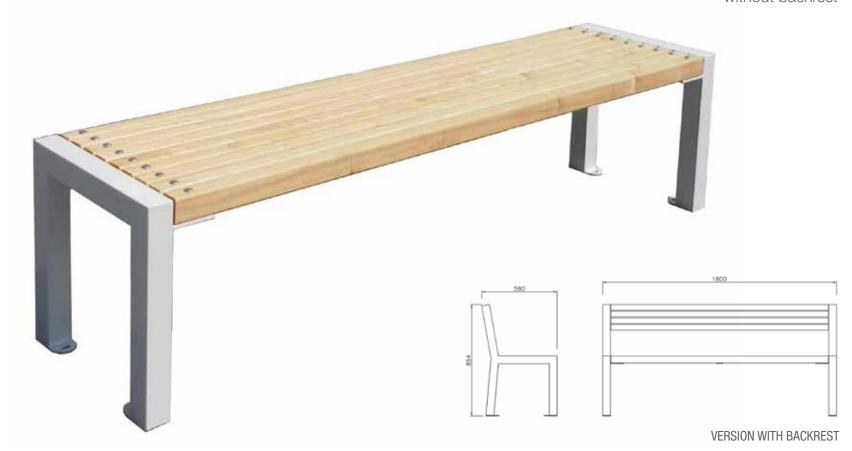

without backrest

Metal-wood bench made up of two lateral supports in square tubular 60x60 mm with base plate for the fixing at the ground with bolts, while in the upper part is welded a plate for the fixing of the wooden slats. The seat is made up of 9 slats dim. 43x55 mm in exotic wood fixed with screws to the plate. On the seat are also fixed a central reinforce to give greater stability and linearity to the slats. All metal parts are galvanized and powder coated in different RAL colors. The screws are in stainless steel. On request could be supplied with backrest.