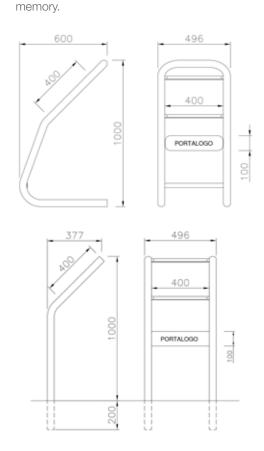

# dog center

litter bin for dog faeces

Totem suitable for the collection of the dog faeces made up of 2 parts: the upper part is the box dispenser for the sacks, and bottom part the litter bin for the waste disposal. The sack dispenser, dim. 286x369x53 mm, is in steel sheet and it has a hole on the bottom part to permit the easy take of the sack. The box can be recharged throughout the opening in the upper part and closed with the key. The litter bin

square shaped, dim. 340x502x250 mm, is in steel sheet and it has a turning cover 'L' shaped for the easy disposal of the waste, while the openable door in the front part permit the easy pulling out of the inner container for the waste removal. The sack dispenser and the litter bins are fixed to a steel support arch shaped D.38 to be fixed at the ground throughout the base platines and the bolts.