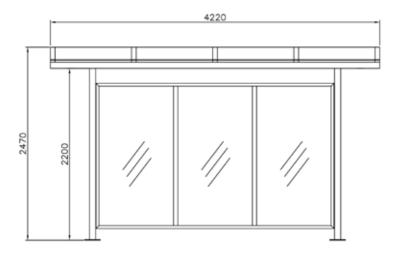

by ingrounding or with base plates 120x120for the fixing with bolts. Could be realize with dimensions on request. On request could be supplied with panel for advertising.