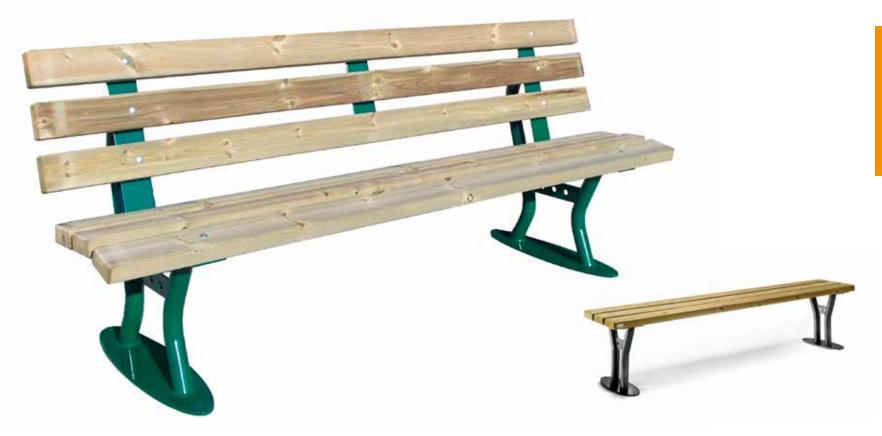

# cetra with backrest

#### cetra without backrest

Bench with a metal structure with 2 supports in steel sheet thickness 5 mm cut at laser technology and fixed on T-profiles arc shaped on which are welded two base plate for the surface fixing. The seat is made up steel structure of 18 steel tubes Ø8 and two tubes Ø30 welded on 2 lateral plates laser cut and 2 central support. The back is made up steel structure of 13 steel tubes Ø8 and two tubes Ø30 welded on 2 lateral plates. Seat and back are fixed to supports with screw. All metal part could be in stainless steel or in galvanized and powder coated steel. The screws are in stainless steel.