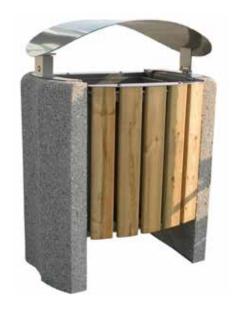

### marte

Litter bin made up of a robust steel frame in angular 30x4 with front panels of the curved surface made up of insert plate 40x3, fixed on 2 squares concrete supports dim. L450xH750xsp.130 mm on each side composed of cement and inert river washed. The inner container is in galvanized and powder coated steel sheet provided with side handles for the extraction. The litter bin is supplied with the cover. All metal part are galvanized and powder coated in different RAL colour. All the screws are in stainless steel.

# marte