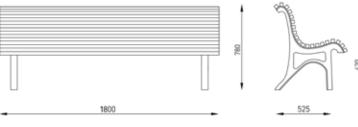

#### sevilla with backrest

Bench with structure in rectangular tubular 120x40 on which is welded a holed base plate for fixing to the ground with bolts. On the supports there are two holes to insert the tubular supports D.48 where will be fixed the wooden slats. The seat is made up of wooden slats dim. 40x120 (in pine wood or exotic wood) fixed to the tubular supports. The back is realized with tubular D.102 fix through screws to the wooden slats. All metal parts are in galvanized and powder coated steel in different RAL colours. The screws are in stainless steel. On request could be supplied without back.

**BACKREST PARTICULAR** 

Bench with structure in galvanized and powder coated steel in different RAL colors. Supports made in rectangular shaped steel sheet on which are welded in the upper part an holed shaped plate for the fixing of the wooden slats. The

seat is made up of 6 wooden slats treated for the external use dim. 5x15 cm. On request could be supplied with backrest. The screws are in stainless steel. Bench with a linear design and very robust.