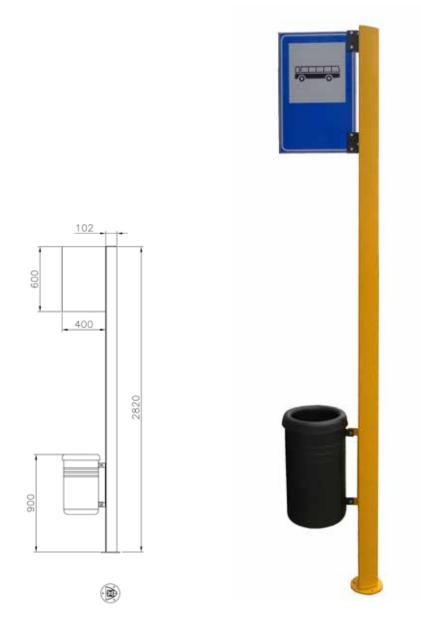

# grado

Barrier made of two tubular steel supports 40x40 mm th. 2 mm with decorative sphere Ø40 mm. The central panel is made by a perimeter frame in square tubular 40x40 mm th.2 mm and the cruising is in square tubular 30x30 mm with two