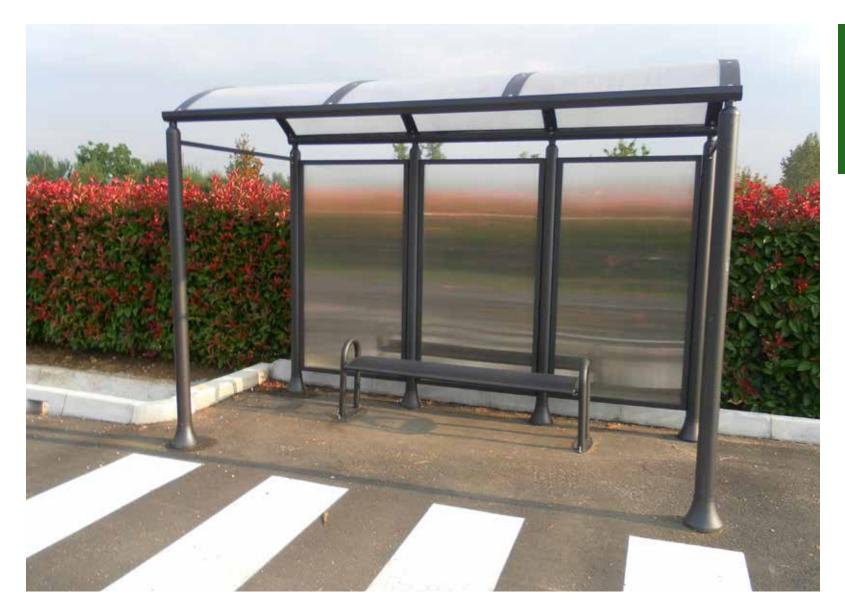

by ingrounding or with base plates 120x120for the fixing with bolts. Could be realize with dimensions on request. On request could be supplied with panel for advertising.

#### Helios arredo urbano

Barrier realized by the coldfolding of the tubular steel Ø 48x2, it is composed by 3 tubular steel Ø20 connected to a central node Ø200 mm which could be used to put the logo of the of the municipality, Country, ... It is available also in with a sheet panel th. 15/10 on which may be posted advertising. The barrier could have a base plate with holes for the fixing with the bolts or without the plate for the ingrounding. All metal parts are galvanized and powder coated in different RAL colour.