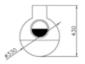

# liberty

Litter bin with cylindrical shaped container Ø335 mm in steel sheet thickness 10/10 reinforced on the top by a flanging, the bottom part has an hole in the center to facilitate drainage of rain water or regular cleaning. The container is complete inside of a ring in steel tube to put the sack for the wastes. The container is fixed with screws to a tubular support Ø 55 mm that could be fixed by ingrounding or for the surface fixing with the bolts. The decoration on the top is a pine cone. All the metal part are galvanized and powder coated in different RAL colour and all the screws are in stainless steel. On request it can be equipped with ashtray (Delfo model).