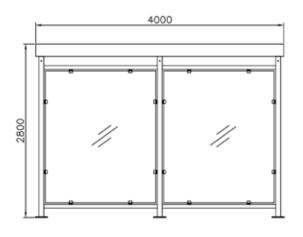

#### trento

#### roma

Barrier realized by cold bending of tubular steel D.48 or D.60 in supplied movable with brush. All the shape of inverted U, with or without cross welded between uprights. It could have a base plate with holes for the fixing with the bolts or without the plate for the