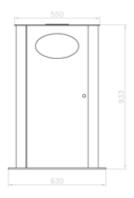

### saturno

Litter bin with elliptic shape dim. 580xH925 mm made up of a steel sheet tichk. 10/10 and bottom and cover in steel sheet tichk. 5 mm which guarantee stability and no deformation. The container has 2 holes on each side for the introduction of waste and in an openable door on the head part with the lock. The cover is welded to the body of the container and is holed

in the middle for the introduction of the removable ashtray. The litter bin is complete of the ring-holder for the sack. In the bottom part there are 2 supports with welded plates thick.5mm for the surface fixing on the ground. All metal part are galvanized and powder coated in different RAL colour and all the screws are in stainless steel.