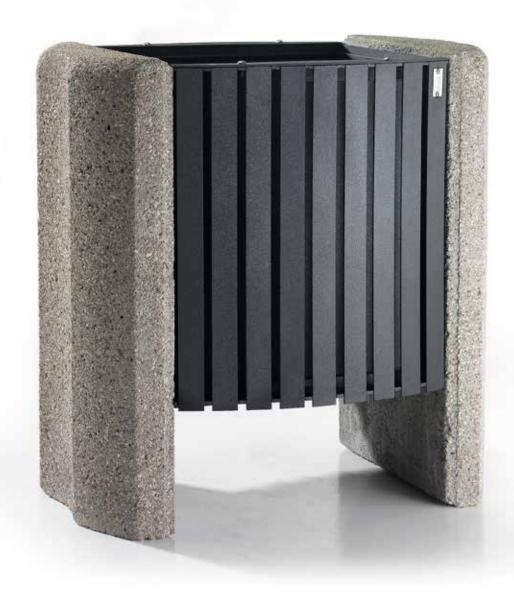

## abu dhabi

Litter bin with structure in galvanized and powder coated steel (on request could be supply in stainless steel). Structure in calendared and welded steel sheet, with holes on the base for the fixing at the ground with bolts and complete of cover on the top. Lateral sides covered with wooden slats dim. 42x20 mm. Screw in stainless steel.

# abu dhabi