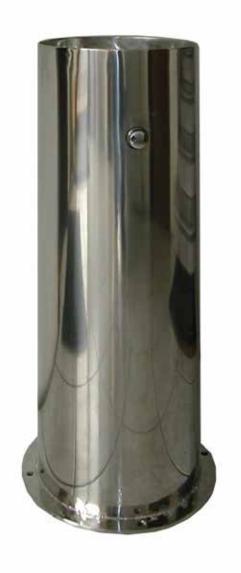

#### campus

#### Helios arredo urbano

Bike rack made in tubular D.48 fix at the base made in U profile of 60x30 th.4 mm. It is produced at three position but being a battery can form long rest areas. Completely disassembled, easy to assemble on site of installation, must be anchored to the ground. Each arc has two reflective bands cl.1 for a better location in the dark. The starter arc (or end if battery) is high H.125 cm (the other H.85 cm) and carries a plaque on which is built the 40x60 P parking and shape of the bike. Galvanized and painted in RAL colors, all the screws used are stainless steel. Shape and dimensions may change depending on the requirements, can be placed right or inclined up to 45° depending on the useful space.