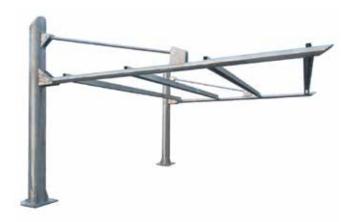

#### set space with backrest

Set made up of a table and two benches type "picnic". Table L.2000x750mm with flat steel frame galvanized and powder coated, top made in pine wooden slats fixed with screw at the steel structure (wood impregnated in autoclave according with DIN 68800-3 in order to avoid the natural wooden cracks and any risks of splintering). The bench L.2000 mm have the same characteristics of the table. It can be arranged for people in wheelchairs. All metal part are galvanized and powder coated in different RAL colour. All screws are in stainless steel.

# set break point

Helios arredo urbano

with backrest

Set made up of a table and two benches with back. Table L.2000 made in steel frame galvanized and powder coated, top made in hardwood wooden slats fixed with screw at the steel structure. The lateral supports are connected together by three tie rods and 4 plates are welded to the sides for fixing to the ground with bolts. The bench with

back L.2000 mm have the same characteristics of the table, wooden slats dim. 110x45 mm. It can be arranged for people in wheelchairs. All metal part are galvanized and powder coated in different RAL colour. All the screws are in stainless steel.