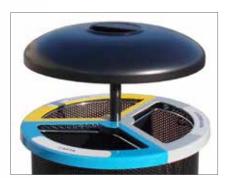

# fly 3 settori

Litter bin for separate waste collection ideal for large structures like airports, shopping centers, etc... Cylindrical shape structure in perforated steel sheet thick.2 mm and bottom part in steel sheet thick.3mm that rest on a round base D.370 mm. The container is divided inside in 3 sectors by steel sheet thick.15/10 welded on a central tubular support D.30 mm, each section is complete of the ring-holder for the sack. The openable cover is in steel sheet thick.20/10 laser cut. The container is in galvanized and powder coated steel while the cover is in galvanized and liquid coated steel in three different color.

# fly 3 settori