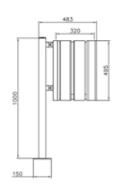

# cetra with backrest

#### cetra without backrest

Bench with a metal structure with 2 supports in steel sheet thickness 5 mm cut at laser technology and fixed on T-profiles arc shaped on which are welded two base plate for the surface fixing. The seat is made up steel structure of 18 steel tubes Ø8 and two tubes Ø30 welded on 2 lateral plates laser cut and 2 central support. The back is made up steel structure of 13 steel tubes Ø8 and two tubes Ø30 welded on 2 lateral plates. Seat and back are fixed to supports with screw. All metal part could be in stainless steel or in galvanized and powder coated steel. The screws are in stainless steel.