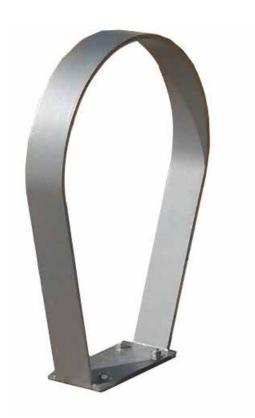

# cetra with backrest

#### cetra without backrest

Bench with a metal structure with 2 supports in steel sheet thickness 5 mm cut at laser technology and fixed on T-profiles arc shaped on which are welded two base plate for the surface fixing. The seat is made up steel structure of 18 steel tubes Ø8 and two tubes Ø30 welded on 2 lateral plates laser cut and 2 central support. The back is made up steel structure of 13 steel tubes Ø8 and two tubes Ø30 welded on 2 lateral plates. Seat and back are fixed to supports with screw. All metal part could be in stainless steel or in galvanized and powder coated steel. The screws are in stainless steel.