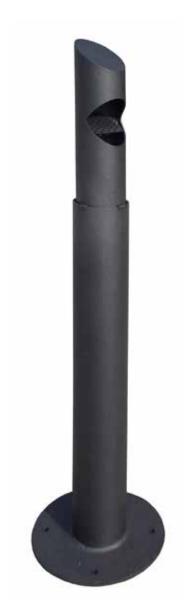

#### emirates

Bollard height 1200 mm made of tubular steel D.219 mm with a cap in steel sheet as top closure. The fix to the ground is with a base plate D.320 mm with holes for the fixing with the bolts. The bollard can be supplied with flat or sloped top. The bollard is in stainless steel and is treated with a brushed with electro polishing finish.