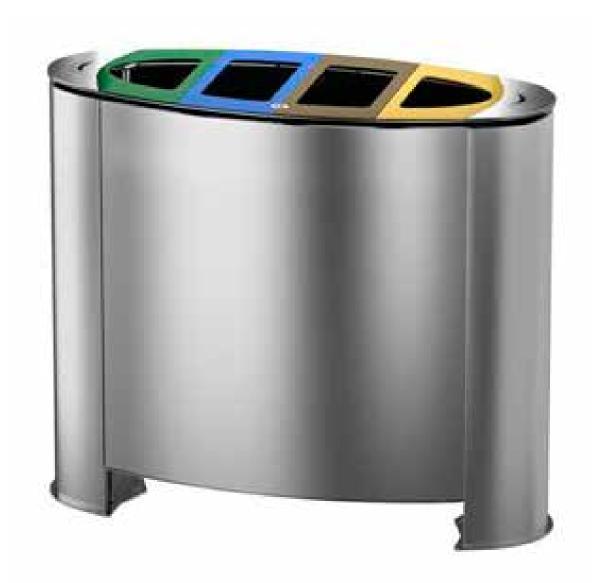

# fly 4 settori

Litter bin for separate waste collection ideal for large structures like airports, shopping centers, etc... Cylindrical shape structure in perforated steel sheet thick.2 mm and bottom part in steel sheet thick.3mm that rest on a round base D.540 mm. The container is divided inside in 4 sectors by steel sheet thick.15/10 welded on a central tubular support D.30 mm, each section is complete of the ring-holder for the sack. The openable cover is in steel sheet thick, 20/10 laser cut. The container is in galvanized and powder coated steel while the cover is in galvanized and liquid coated steel in three different color. On request the structure of the container could be in smooth sheet.

# fly 4 settori