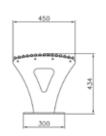

#### rest angular

Bench with a metal structure made up of 3 support in tubular steel D.48x2, with base plate for the fixing with bolts. Back and seat are constituted of steel tube Ø16 x 1,5 mm welded on 3 plates laser cut thick 5 mm which are welded on a horizontal tubular D.60 fix to the supports with screws. All metal part are galvanized and powder coated in different RAL colour or in stainless steel. All screws are in stainless steel. On request the bench could be supplied all in stainless steel.