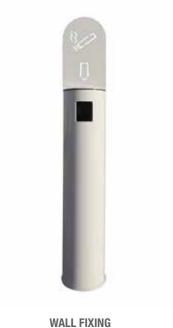

# **city** ashtray

Ashtray made up entirely in stainless steel or in galvanized and powder coated steel in different RAL colour. It is 1325 mm high and consists of a tubular diameter of 114 mm provided with a front opening of rectangular shape for the introduction of cigarettes and from a inner container in steel diameter of 108 mm. The tubular is welded to the base flange that have a diameter of 300 mm. The cover with the logo of the cigarette is easy to clean and can be removed with the opening of the universal lock on the back of the cap to allow the extraction of the inner container. On request could be supplied for the wall fixing.