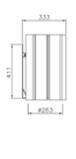

## abu dhabi

Litter bin with structure in galvanized and powder coated steel (on request could be supply in stainless steel). Structure in calendared and welded steel sheet, with holes on the base for the fixing at the ground with bolts and complete of cover on the top. Lateral sides covered with wooden slats dim. 42x20 mm. Screw in stainless steel.

# abu dhabi