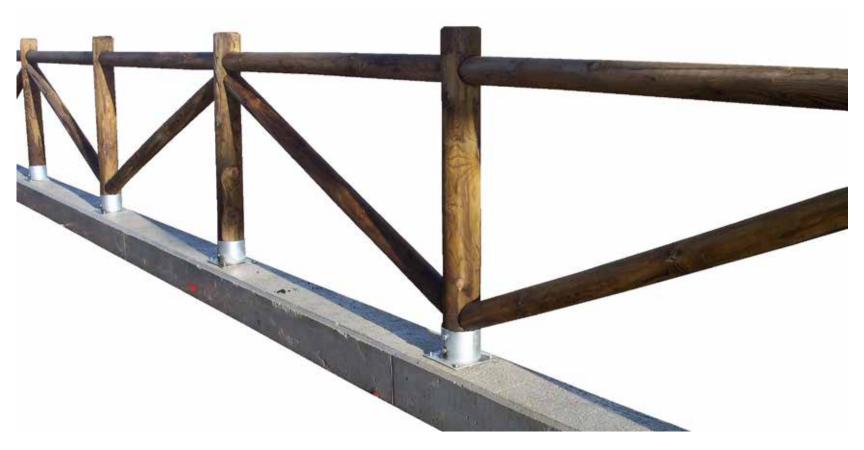

greater stability. In the bottom part are welded an "L" shaped profile which have the function of support. All metal part are in hot galvanized steel. It can be available in different length 4,

Bike cover in arched rectangular tubular of good resistance to normal rainfall and winds up to 130 km / H. Can be positioned at battery on existing concrete floor (with bolts or by ingrounding) or on the ground in betonella with adequate reinforcements in tubular fixed with bars embedded in the ground. Coverage is provided for two-thirds