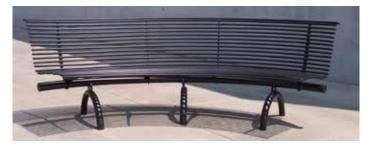

# cetra with backrest

#### cetra without backrest

Bench with a metal structure with 2 supports in steel sheet thickness 5 mm cut at laser technology and fixed on T-profiles arc shaped on which are welded two base plate for the surface fixing. The seat is made up steel structure of 18 steel tubes Ø8 and two tubes Ø30 welded on 2 lateral plates laser cut and 2 central support. The back is made up steel structure of 13 steel tubes Ø8 and two tubes Ø30 welded on 2 lateral plates. Seat and back are fixed to supports with screw. All metal part could be in stainless steel or in galvanized and powder coated steel. The screws are in stainless steel.