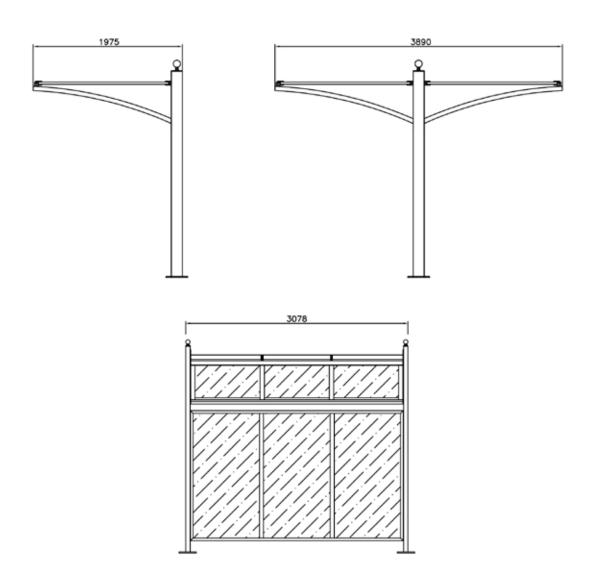

#### terminal bike

bike cover

Bike cover of next-generation, slim and functional, consisting of a cover in calendered tubular D.60 th. 3 mm to which are attached the panels of polycarbonate th. 6 mm. The cover is supported by two supports "V" folded in tubular D.60 th. 3 mm with base plate D.250 mm with holes for fixing to the ground with bolts. The

ends of the sides carry a metal sheet laser cut, perforated to fix and connect cover to lateral sides. All metal part are galvanized and powder coated in different RAL colour and all screws are in stainless steel. Cover can have a bike rack attached to the sides or choose one of the collection HELIOS to be fixed to the ground.

#### larus bike

bike cover

Cover made of two support in tubular steel Ø152 mm and sides of sheet th. 8 mm. The cover could be in polycarbonate alveolare th. 6 mm or in polycarbonate compact th. 4mm and it is supported by a tubular in steel 50x30. In the back of the cover there's a sheet gutters th.15/10. The fixing at the ground is made with a circular plate Ø450 mm th.12mm. It also could be supply in the double sided version. The bike rack (on request) is fixed on the supporting columns of the cover. All metal part are galvanized and powder coated in different RAL colour and all screws are in stainless steel.