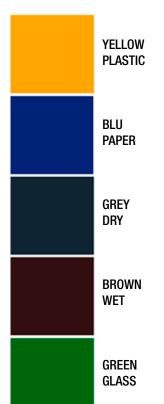

#### **SEPARATE WASTE COLLECTION**

**COLOURS ACCORDING TO UNI EN 840-1:2013** 

**YELLOW** 

BLU PAPER

**GREY** DRY

**BROWN** WET

**GREEN GLASS** 