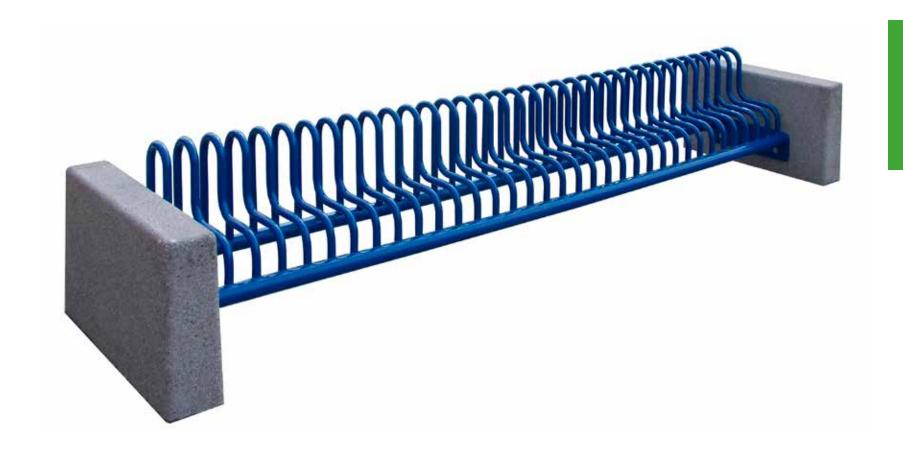

# spirit

Bicycle rack made up of a spiral shape rack in tubular D.22mm welded on two steel tubular D.48 mm. At the ends of the two tubular are welded a plate thick.5mm with holes for the fixing to the support with screws. The lateral supports are in tubular D.60 and on the bottom are welded 4 base plate D. 150 and thick.5mm with holes for the fixing on the ground with bolts. All metal part are galvanized and powder coated in different RAL colour and all screws are in stainless steel. It could be matched for composition according with a modular system. It can be available in different length 5, 7 and 9 places.