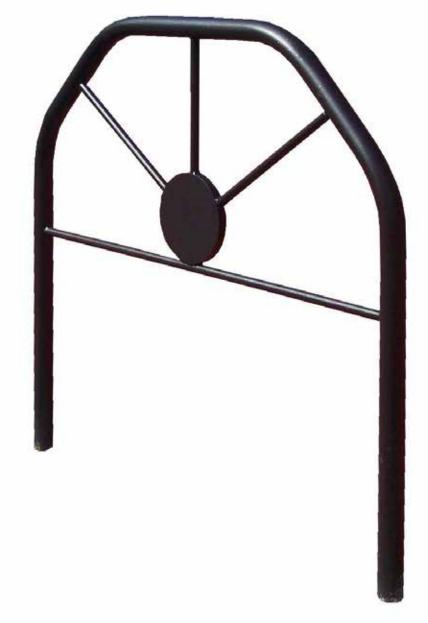

# cetra with backrest

#### cetra without backrest

Bench with a metal structure with 2 supports in steel sheet thickness 5 mm cut at laser technology and fixed on T-profiles arc shaped on which are welded two base plate for the surface fixing. The seat is made up steel structure of 18 steel tubes Ø8 and two tubes Ø30 welded on 2 lateral plates laser cut and 2 central support. The back is made up steel structure of 13 steel tubes Ø8 and two tubes Ø30 welded on 2 lateral plates. Seat and back are fixed to supports with screw. All metal part could be in stainless steel or in galvanized and powder coated steel. The screws are in stainless steel.