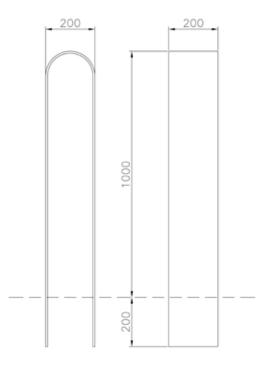

#### nota

The bollard Nota is made from 180 ° bending of a bar laminate plan from 150 mm thickness 10 mm. Height from the ground of 1000 mm and 200 mm for fixing by ingrounding. Used for its strength to protect sites of value type banks or jewelers. All metal part are galvanized and powder coated in different RAL colour.