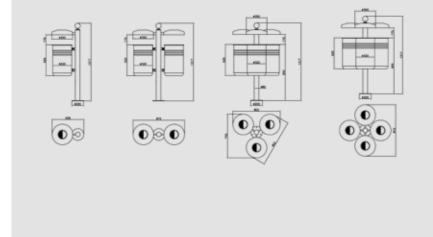

### sector

Litter bin with an elliptical shape for separate collection of 4 types of waste, with an overall capacity of 200 liters. Side legs in curved round 12/10 steel with plates measuring 5 mm for ground fixing. The litter bin is supplied with rings for the sack. Each inside bin is identified by a colored steel band on the top of the opening. The opening lid is closed by a lock with universal square key. Side panels of 12/10 solid steel sheet. The whole bin is available either in the painted version or in the stainless steel one. All the metal parts, except those in stainless steel, are protected by cataphoresis or galvanizing and then coated with polyester powder paints. All the stainless steel parts are finished with polished finished surface. All fixings are in stainless steel.