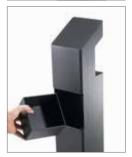

## abu dhabi

Litter bin with structure in galvanized and powder coated steel (on request could be supply in stainless steel). Structure in calendared and welded steel sheet, with holes on the base for the fixing at the ground with bolts and complete of cover on the top. Lateral sides covered with wooden slats dim. 42x20 mm. Screw in stainless steel.