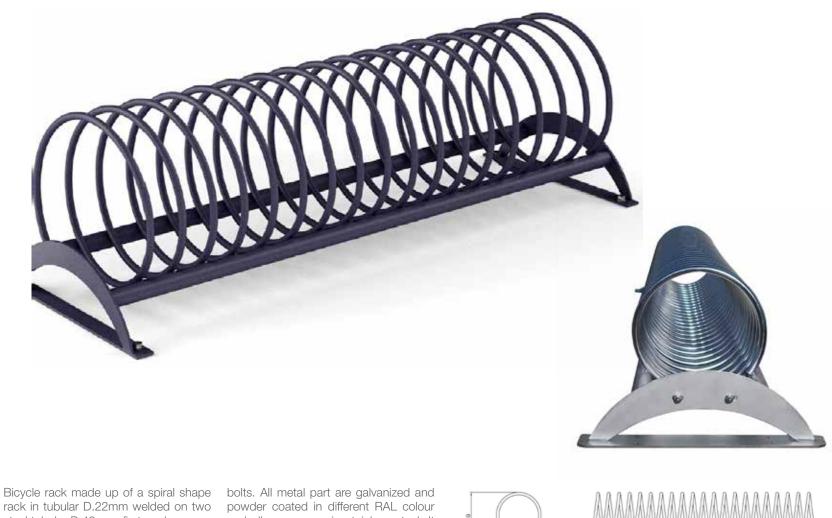

# spirit

Bicycle rack made up of a spiral shape rack in tubular D.22mm welded on two steel tubular D.48 mm. At the ends of the two tubular are welded a plate thick.5mm with holes for the fixing to the support with screws. The lateral supports are in tubular D.60 and on the bottom are welded 4 base plate D. 150 and thick.5mm with holes for the fixing on the ground with bolts. All metal part are galvanized and powder coated in different RAL colour and all screws are in stainless steel. It could be matched for composition according with a modular system. It can be available in different length 5, 7 and 9 places.

# spirit cls

Bicycle rack made up of a spiral shape rack in tubular D.22mm welded on two steel tubular D.48 mm. At the ends of the two tubular are welded a plate thick.5mm with holes for the fixing to the support with screws. The lateral supports dim. 730x130xh.410 mm are in concrete. All

metal part are galvanized and powder coated in different RAL colour and all screws are in stainless steel. It could be matched for composition according with a modular system. It can be available in different length 5, 7 and 9 places.