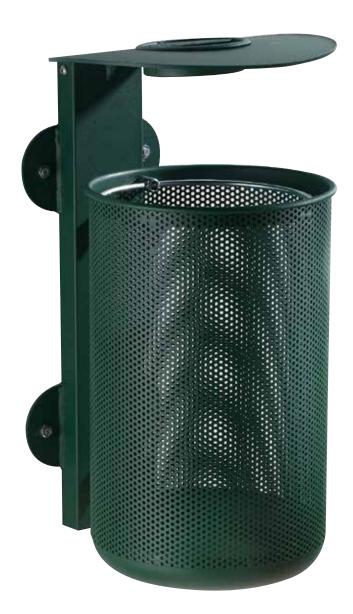

### luna

Litter bin made up of a cylindrical container D.320 mm H.525 mm in pre-galvanized steel sheet thickness of 10/10, reinforced on the top by a flanging, and complete of the ring-holder for the sack. The bottom part has an hole in the center to facilitate drainage of rain water or regular cleaning. The container is fixed with screws and specific platines to a squared support dim. 120x40 mm with an openable cover in steel sheet thickness 4mm on the top, for the easy removal of waste bag . The cover is complete of a removable ashtray d.150 mm. All metal part are galvanized and powder coated in different RAL colour, and all the screws are in stainless steel. The litter bin can be supplied with a base plate dim. 150x150 mm for the surface fixing on the ground or without it for the in-grounding fixing. On request it's also available in the wall version.

### siena evolution

Litter bin with cylindrical container D.32 cm in steel sheet th. 10/10 complete on the upper part of an openable ring that block the sack for the waste. The container is fixed at the support in steel tube D.80 mm, that could be fixed by ingrounding or for the surface fixing with the bolts. The decoration on the top is a steel sphere D.90 mm. It's also available in the wall version. All metal part are galvanized and powder coated in different RAL colour and the screws are in stainless steel.