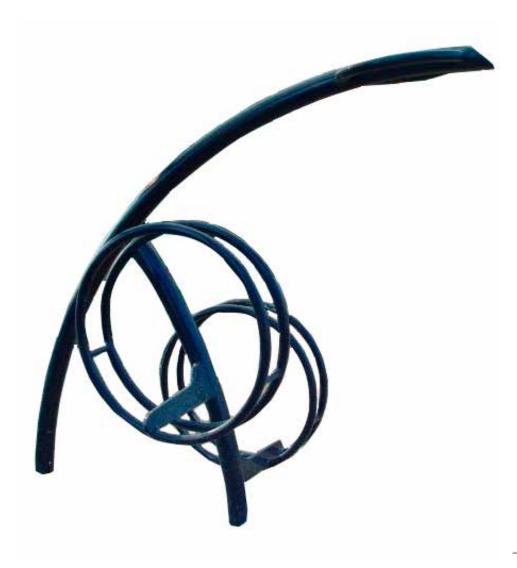

### strike

Bike rack consists of wheel holder D.22 and cross support tube D.38. It can be supplied with concrete sides or with arc shaped tubular D.48 sides for the fixing by ingrounding or with plate for the fixing with bolts. All metal part are galvanized and powder coated in different RAL colour and all screws are in stainless steel. It can be available 4 or 6 places, single- or doublesided.