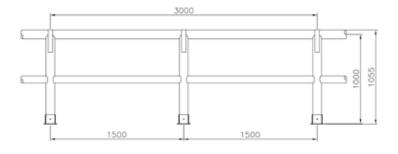

greater stability. In the bottom part are welded an "L" shaped profile which have the function of support. All metal part are in hot galvanized steel. It can be available in different length 4,

Bike cover in arched rectangular tubular of good resistance to normal rainfall and winds up to 130 km / H. Can be positioned at battery on existing concrete floor (with bolts or by ingrounding) or on the ground in betonella with adequate reinforcements in tubular fixed with bars embedded in the ground. Coverage is provided for two-thirds