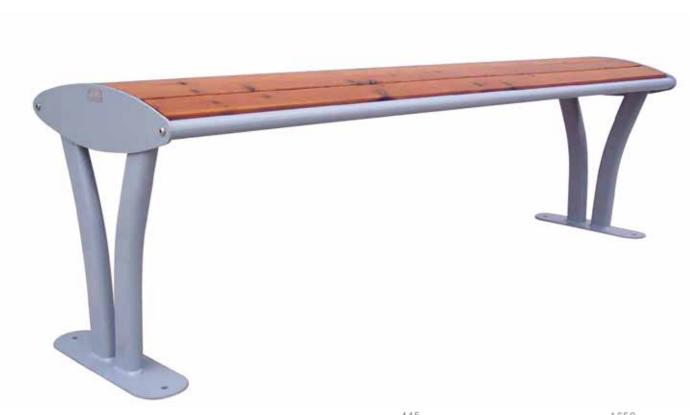

## moderna

without backrest

Bench with structure in galvanized and powder coated steel or on request in stainless steel. Structure with tubular uprights in steel tube with base plate with holes for the fixing to the ground with bolts or without plate and longer supports for the fixing by ingrounding. Seat and bake are made with wooden slats treated for external use.