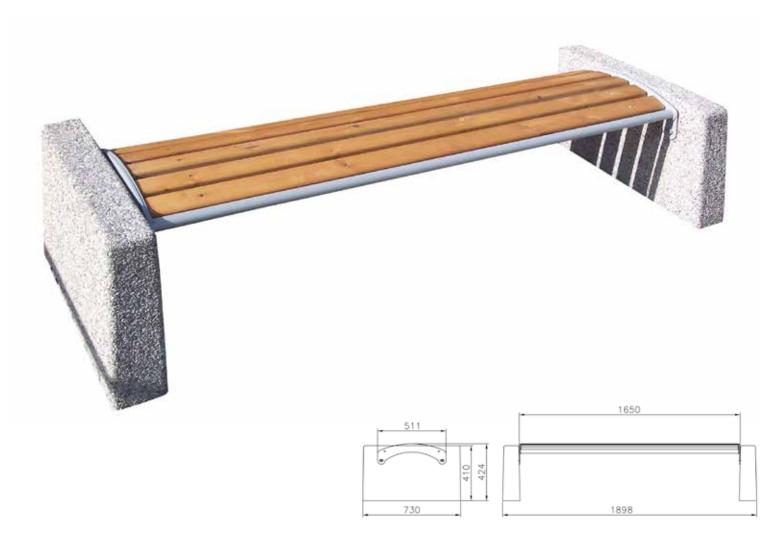

### best classic

with backrest

Metal bench with 2 squares concrete supports dim. 730x410mm on each side composed of cement and inert river washed. The seat and the back are made up steel structure of 29 steel tubes Ø16 welded on plates laser cut, at the ends are fixed two closing flanges laser cut. The seat are welded on an horizontal tubular Ø60 with at the ends two plates with holes for the fixing at the concrete. All metal part are galvanized and powder coated in different RAL colour. All screws are in stainless steel.

## best classic

with backrest