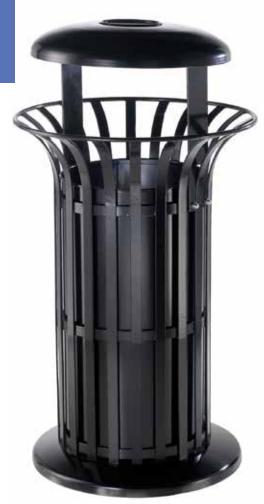

# corona smog

Litter bin Ø 590xH1100 mm made up of 20 stripes in steel plate 25x4 mm welded all along the container to three horizontal rings in steel plate 25x4 mm and on the top properly folded and welded to a ring in steel rod Ø 10 mm. The structure is complete of a cylindrical inner container Ø355 and h.655mm in steel sheet thick, 10/10, closed by electric welding. The litter bin is supplied with an openable

cover Ø 470 mm complete of a removable ashtray d.150 mm and fixing to the structure with specific supports. The bottom is closed with a pad that has an hole in the center to facilitate drainage of rain water or regular cleaning The base is in concrete. All metal part are galvanized and powder coated in different RAL colour and all the screws are in stainless steel.