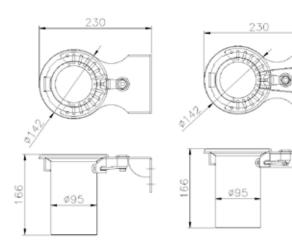

### delfo ashtray

Ashtray made in galvanized and powder coated steel in different RAL colour. It is wall version. A lock with predisposed for the fixing universal key allows you to on a tubular D. 55-60 mm by stirrups (usually put on

the support of litter bin) or it's also available in the empty the ashtray. It is easy to replace.