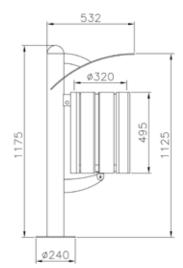

### sector

Litter bin with an elliptical shape for separate collection of 4 types of waste, with an overall capacity of 200 liters. Side legs in curved round 12/10 steel with plates measuring 5 mm for ground fixing. The litter bin is supplied with rings for the sack. Each inside bin is identified by a colored steel band on the top of the opening. The opening lid is closed by a lock with universal square key. Side panels of 12/10 solid steel sheet. The whole bin is available either in the painted version or in the stainless steel one. All the metal parts, except those in stainless steel, are protected by cataphoresis or galvanizing and then coated with polyester powder paints. All the stainless steel parts are finished with polished finished surface. All fixings are in stainless steel.

### genesi