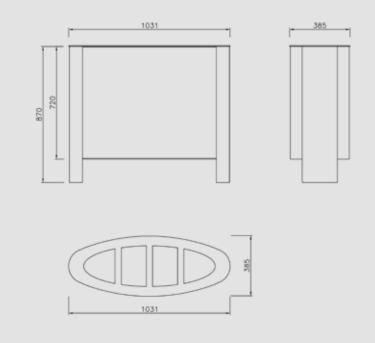

# fly 4 settori

Litter bin for separate waste collection ideal for large structures like airports, shopping centers, etc... Cylindrical shape structure in perforated steel sheet thick.2 mm and bottom part in steel sheet thick.3mm that rest on a round base D.540 mm. The container is divided inside in 4 sectors by steel sheet thick.15/10 welded on a central tubular support D.30 mm, each section is complete of the ring-holder for the sack. The openable cover is in steel sheet thick, 20/10 laser cut. The container is in galvanized and powder coated steel while the cover is in galvanized and liquid coated steel in three different color. On request the structure of the container could be in smooth sheet.