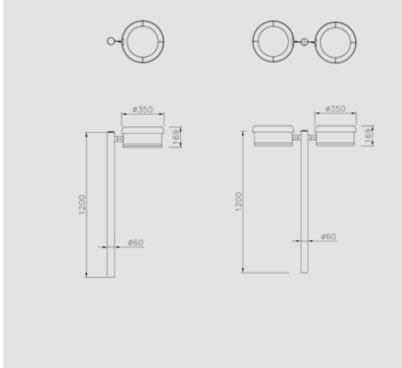

# fly 3 settori

Litter bin for separate waste collection ideal for large structures like airports, shopping centers, etc... Cylindrical shape structure in perforated steel sheet thick.2 mm and bottom part in steel sheet thick.3mm that rest on a round base D.370 mm. The container is divided inside in 3 sectors by steel sheet thick.15/10 welded on a central tubular support D.30 mm, each section is complete of the ring-holder for the sack. The openable cover is in steel sheet thick.20/10 laser cut. The container is in galvanized and powder coated steel while the cover is in galvanized and liquid coated steel in three different color.

# fly 3 settori