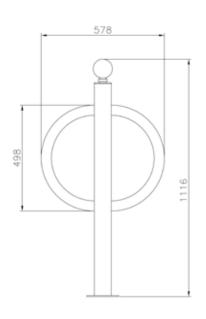

# genova

Litter bin made up of an elliptic container in perforate steel sheet thick 12/10 complete of the ring-holder for the sack. The container pivoted horizontally on a double lateral support in square tube 60x60 thick.2 mm complete of the decorative sphere D.60 on the top. The two support are linked on the top by a shaped sheet steel cover thick. 3 mm and on the bottom by a square tube 30x30 thick 2 mm. The litter bin is supplied with supports for the in-grounding fixing. All the metal parts are galvanized and powder coated and all the screws are in stainless steel.

#### Helios arredo urbano

WITH ASHTRAY

FIXING BY INGROUNDING

# genova