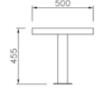

# cetra with backrest

#### cetra without backrest

Bench with a metal structure with 2 supports in steel sheet thickness 5 mm cut at laser technology and fixed on T-profiles arc shaped on which are welded two base plate for the surface fixing. The seat is made up steel structure of 18 steel tubes Ø8 and two tubes Ø30 welded on 2 lateral plates laser cut and 2 central support. The back is made up steel structure of 13 steel tubes Ø8 and two tubes Ø30 welded on 2 lateral plates. Seat and back are fixed to supports with screw. All metal part could be in stainless steel or in galvanized and powder coated steel. The screws are in stainless steel.