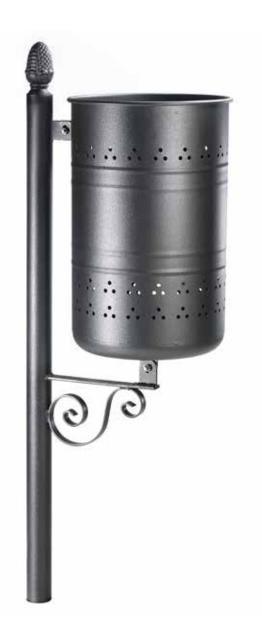

# genova

Litter bin made up of an elliptic container in perforate steel sheet thick 12/10 complete of the ring-holder for the sack. The container pivoted horizontally on a double lateral support in square tube 60x60 thick.2 mm complete of the decorative sphere D.60 on the top. The two support are linked on the top by a shaped sheet steel cover thick. 3 mm and on the bottom by a square tube 30x30 thick 2 mm. The litter bin is supplied with supports for the in-grounding fixing. All the metal parts are galvanized and powder coated and all the screws are in stainless steel.

#### Helios arredo urbano

WITH ASHTRAY

FIXING BY INGROUNDING

# genova