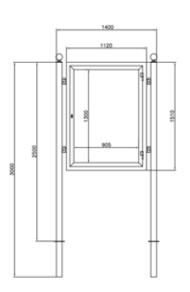

#### barcellona

Barrier made of two tubular steel supports Ø80x2 with overhanging boss Ø40 and sphere Ø90mm.

Panels fix with screws to the support, made by a perimeter frame L.825XH.825 or L.1825XH.825 mm in square tubular 40x1, 5 and cruising in flat 30x10 with central node consists of a round ring Ø152 sp.10mm. The barrier can be supplied modular or singular as in the photo. All metal parts are galvanized and powder coated in different RAL colour. Could be supplied for the fixing by ingrounding or with base plates for the fixing with bolts. The cross panel can be replaced with a sheet panel 12/10 on which may be posted advertising.

#### sintesi