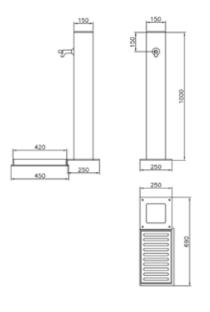

#### campus

#### Helios arredo urbano

Bike rack made in tubular D.48 fix at the base made in U profile of 60x30 th.4 mm. It is produced at three position but being a battery can form long rest areas. Completely disassembled, easy to assemble on site of installation, must be anchored to the ground. Each arc has two reflective bands cl.1 for a better location in the dark. The starter arc (or end if battery) is high H.125 cm (the other H.85 cm) and carries a plaque on which is built the 40x60 P parking and shape of the bike. Galvanized and painted in RAL colors, all the screws used are stainless steel. Shape and dimensions may change depending on the requirements, can be placed right or inclined up to 45° depending on the useful space.

#### terminal bike

bike cover

Bike cover of next-generation, slim and functional, consisting of a cover in calendered tubular D.60 th. 3 mm to which are attached the panels of polycarbonate th. 6 mm. The cover is supported by two supports "V" folded in tubular D.60 th. 3 mm with base plate D.250 mm with holes for fixing to the ground with bolts. The

ends of the sides carry a metal sheet laser cut, perforated to fix and connect cover to lateral sides. All metal part are galvanized and powder coated in different RAL colour and all screws are in stainless steel. Cover can have a bike rack attached to the sides or choose one of the collection HELIOS to be fixed to the ground.