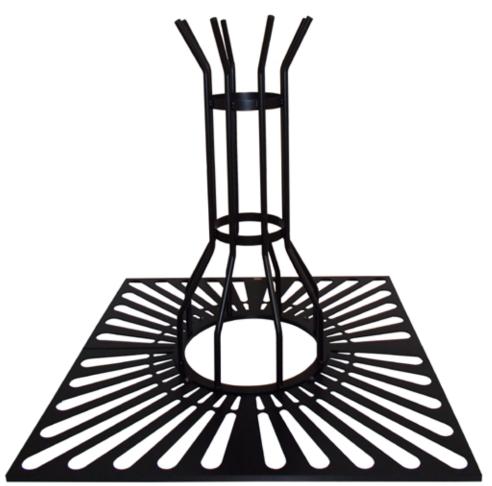

#### larus bike

bike cover

Cover made of two support in tubular steel Ø152 mm and sides of sheet th. 8 mm. The cover could be in polycarbonate alveolare th. 6 mm or in polycarbonate compact th. 4mm and it is supported by a tubular in steel 50x30. In the back of the cover there's a sheet gutters th.15/10. The fixing at the ground is made with a circular plate Ø450 mm th.12mm. It also could be supply in the double sided version. The bike rack (on request) is fixed on the supporting columns of the cover. All metal part are galvanized and powder coated in different RAL colour and all screws are in stainless steel.