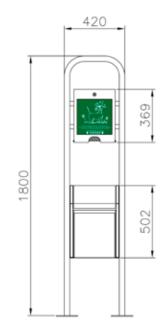

# **city** ashtray

Ashtray made up entirely in stainless steel or in galvanized and powder coated steel in different RAL colour. It is 1325 mm high and consists of a tubular diameter of 114 mm provided with a front opening of rectangular shape for the introduction of cigarettes and from a inner container in steel diameter of 108 mm. The tubular is welded to the base flange that have a diameter of 300 mm. The cover with the logo of the cigarette is easy to clean and can be removed with the opening of the universal lock on the back of the cap to allow the extraction of the inner container. On request could be supplied for the wall fixing.