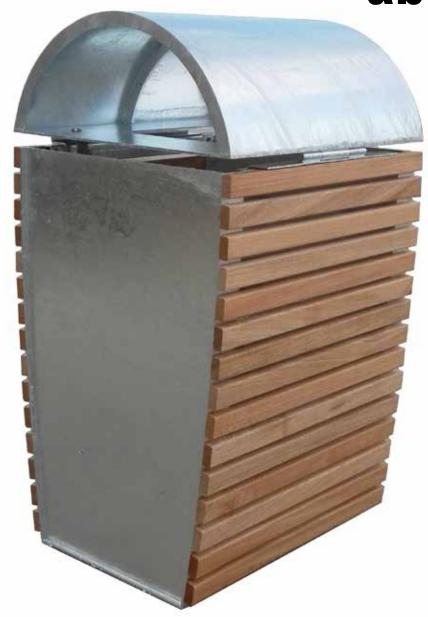

# cetra with backrest

#### cetra without backrest

Bench with a metal structure with 2 supports in steel sheet thickness 5 mm cut at laser technology and fixed on T-profiles arc shaped on which are welded two base plate for the surface fixing. The seat is made up steel structure of 18 steel tubes Ø8 and two tubes Ø30 welded on 2 lateral plates laser cut and 2 central support. The back is made up steel structure of 13 steel tubes Ø8 and two tubes Ø30 welded on 2 lateral plates. Seat and back are fixed to supports with screw. All metal part could be in stainless steel or in galvanized and powder coated steel. The screws are in stainless steel.