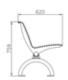

# cetra with backrest

#### cetra without backrest

Bench with a metal structure with 2 supports in steel sheet thickness 5 mm cut at laser technology and fixed on T-profiles arc shaped on which are welded two base plate for the surface fixing. The seat is made up steel structure of 18 steel tubes Ø8 and two tubes Ø30 welded on 2 lateral plates laser cut and 2 central support. The back is made up steel structure of 13 steel tubes Ø8 and two tubes Ø30 welded on 2 lateral plates. Seat and back are fixed to supports with screw. All metal part could be in stainless steel or in galvanized and powder coated steel. The screws are in stainless steel.