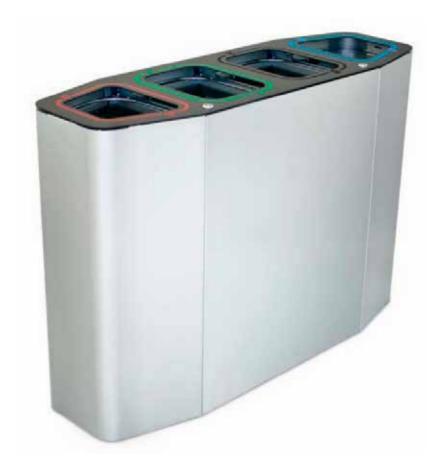

### sector

Litter bin with an elliptical shape for separate collection of 4 types of waste, with an overall capacity of 200 liters. Side legs in curved round 12/10 steel with plates measuring 5 mm for ground fixing. The litter bin is supplied with rings for the sack. Each inside bin is identified by a colored steel band on the top of the opening. The opening lid is closed by a lock with universal square key. Side panels of 12/10 solid steel sheet. The whole bin is available either in the painted version or in the stainless steel one. All the metal parts, except those in stainless steel, are protected by cataphoresis or galvanizing and then coated with polyester powder paints. All the stainless steel parts are finished with polished finished surface. All fixings are in stainless steel.

# fly 4 settori

Litter bin for separate waste collection ideal for large structures like airports, shopping centers, etc... Cylindrical shape structure in perforated steel sheet thick.2 mm and bottom part in steel sheet thick.3mm that rest on a round base D.540 mm. The container is divided inside in 4 sectors by steel sheet thick.15/10 welded on a central tubular support D.30 mm, each section is complete of the ring-holder for the sack. The openable cover is in steel sheet thick, 20/10 laser cut. The container is in galvanized and powder coated steel while the cover is in galvanized and liquid coated steel in three different color. On request the structure of the container could be in smooth sheet.