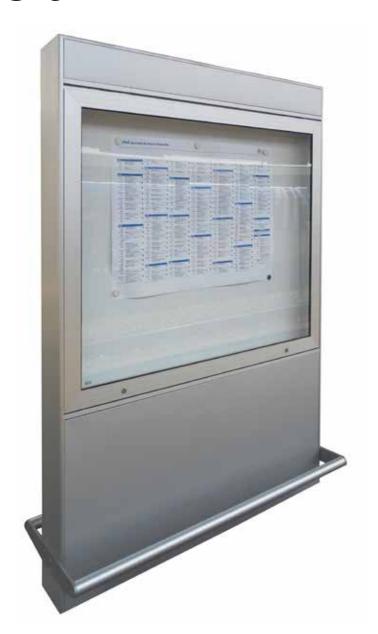

ral wooden cracks and any risks of splintering. Made with interlocking moral from 70x70mm section and tables underlying th.20mm assembled with threaded rods and bolts in stainless steel. It is supplied fully assembled. Thanks to the great strength of the structure and the system of fixing planters can be removed and disassembled to be stored in small spaces. Planter adapts to any environment and space thanks to the different sizes available.

#### Helios arredo urbano

Cast iron planter consists of a concave decreasing concentric pads to form a hemispherical body, with a central hole for drainage of excess fluids and supported by three spherical feet of cast iron. The planter is treated with paint, a fund antirust and a protective finish for outdoor use.

# jara











#### freccia





The board is made with an internal frame structure very robust and covered with aluminium profiles to make pleasant the board. The doors are aluminium folding upwards, supported by air pistons. On request could be supplied with footrests which also

serves as protection against impact of trolleys or means of movement. Also available for the wall fixing and with lighting in the upper part for vision even at night. On the door is mounted a glass sp. 4 mm tempered with sheathing against infiltration.



#### Helios arredo urbano

venezia

Display board made of square tubular with rounded corners (profiles obtained from bending press) 150x150 mm, thick. 3 mm. Cover plate and reinforcement as per drawing thick. 5 mm. Aluminium shake attacks for information panel (excluded) and fixed with rive