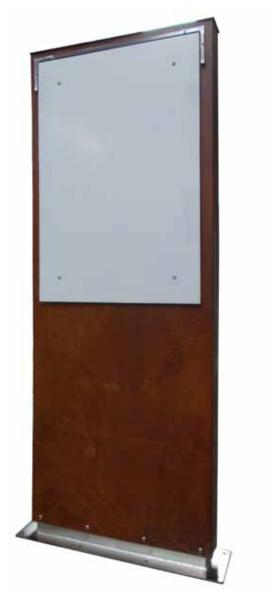

#### sfera

**GREY CONCRETE** 

**PINK CONCRETE** 

matera

#### cubo

Bollards made in concrete.