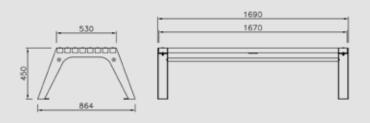

#### cetra without backrest

Bench with a metal structure with 2 supports in steel sheet thickness 5 mm cut at laser technology and fixed on T-profiles arc shaped on which are welded two base plate for the surface fixing. The seat is made up steel structure of 18 steel tubes Ø8 and two tubes Ø30 welded on 2 lateral plates laser cut and 2 central support. The back is made up steel structure of 13 steel tubes Ø8 and two tubes Ø30 welded on 2 lateral plates. Seat and back are fixed to supports with screw. All metal part could be in stainless steel or in galvanized and powder coated steel. The screws are in stainless steel.