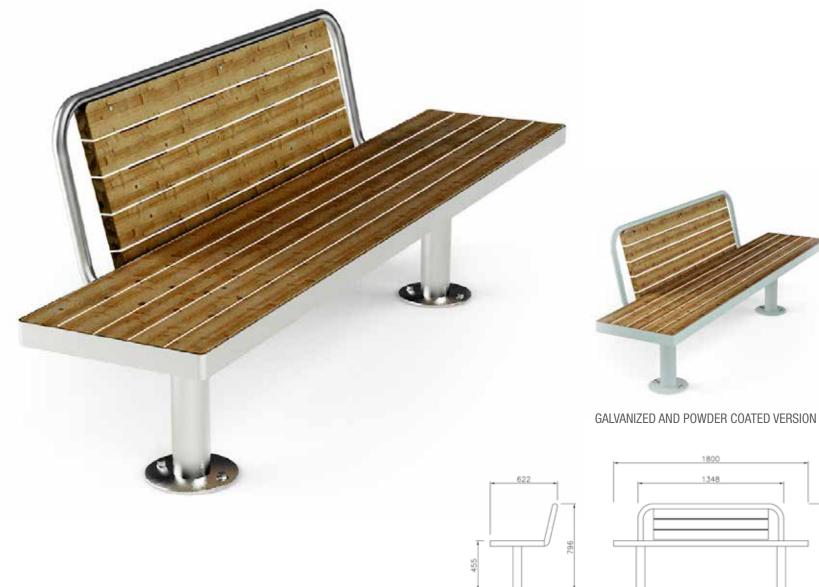

## moderna

Helios arredo urbano

with backrest

## moderna

without backrest

Bench with structure in galvanized and powder coated steel or on request in stainless steel. Structure with tubular uprights in steel tube with base plate with holes for the fixing to the ground with bolts or without plate and longer supports for the fixing by ingrounding. Seat and bake are made with wooden slats treated for external use.