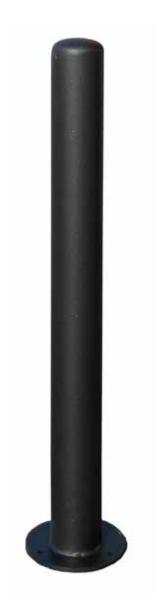

# step inox

Ø60/80/100

The bollard Step Inox, height 1000 mm above ground, can be made of tubular steel D.80, D.90 or D.100 th.2 mm with a cap in steel sheet th. 3 mm as top closure. The fix to the ground could be with a base plate D.180 or D.200 mm with holes for the fixing with the bolts or with extensions for the ingrounding. The bollard can be supplied also in the removable version, normal bush or with lock nut. The bollard is in stainless steel.