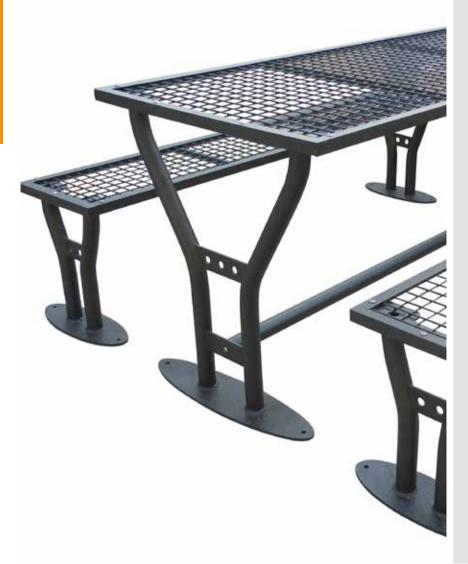

#### set space with backrest

Set made up of a table and two benches type "picnic". Table L.2000x750mm with flat steel frame galvanized and powder coated, top made in pine wooden slats fixed with screw at the steel structure (wood impregnated in autoclave according with DIN 68800-3 in order to avoid the natural wooden cracks and any risks of splintering). The bench L.2000 mm have the same characteristics of the table. It can be arranged for people in wheelchairs. All metal part are galvanized and powder coated in different RAL colour. All screws are in stainless steel.

# set break point

Helios arredo urbano

with backrest

Set made up of a table and two benches with back. Table L.2000 made in steel frame galvanized and powder coated, top made in hardwood wooden slats fixed with screw at the steel structure. The lateral supports are connected together by three tie rods and 4 plates are welded to the sides for fixing to the ground with bolts. The bench with