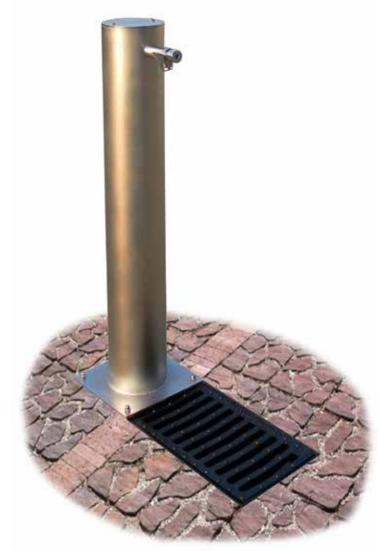

8800-3 in order to avoid the natural wooden cracks and any

consists of 1 upright diam. 14 cm round poles diam. 8 cm; 1 oblique round poles diam. 8 cm.





# zampillo













The fountain is made entirely of stainless steel AISI 304 with bearing structure of cylindrical steel thickness 20/10 and basin of thickness 20/10, with glossy finish; the water jet is regulated by a valve timed button. It is supplied with the hydraulic part disassembled, complete with pipes up to level ground. The fountain should be placed directly on a drain little well D.300 mm and secured by anchors expansion D.8 mm using the external flange D.400 mm. It can also be supplied in galvanized and powder coated steel. Can be made single or double, with position on the ground for animals watering.



#### inox





The fountain Inox is made up of a tubular steel D.152 th.4mm H. 1000mm closed at the top by a steel cap. At the base is welded a square plate 250x250 mm with 4 holes for fixing with bolts. All metal parts are in stainless steel. The tap is in stainless steel. The embrasure is in cast iron.

#### trieste









The fountain Trieste made up of a tubular steel 150x150mm th.4mm H. 1100mm closed at the top by a steel cap 150x150mm. At the base is welded a square plate 250x250 mm th.8 with holes for fixing with bolts. All metal parts are galvanized and powder coated in different RAL colour. The tap is nickel plated brass. The embrasure is in cast iron.

#### Helios arredo urbano

concrete version

Fountain Firenze made in cast iron with a tap in nickel platedbrass. it is arranged for the con