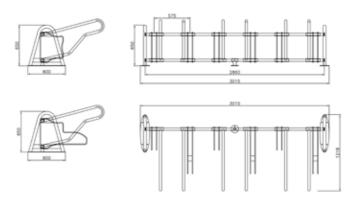

#### alfa

Bicycle consists of a rack of items made of tubular steel with a diameter of 25 mm, suitably shaped and welded to two horizontal tubular steel round diam. 48 mm. At the ends of the two tubular are welded a plate thick.5mm with holes for the fixing to the support with screws.

The lateral supports are in concrete. All metal part are galvanized and powder coated in different RAL colour and all screws are in stainless steel. It can be available in different length 5, 7, 9 and on request 7+7 places.