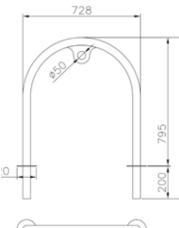

## athena

with backrest

Bench with a metal structure made up of 2 support on each side in steel sheet thickness 8 mm cut at laser technology and welded on elliptical base plate 600x150 th.8 mm for the surface fixing. Back and seat are constituted of steel tube Ø16mm and 2 tubular D.30. All is welded on 2 lateral and 2 central plates laser cut thick. 5 mm. All metal part are galvanized and powder coated in different RAL colour. All screws are in stainless steel.

#### athena without backrest