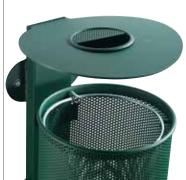

# genova

Litter bin made up of an elliptic container in perforate steel sheet thick 12/10 complete of the ring-holder for the sack. The container pivoted horizontally on a double lateral support in square tube 60x60 thick.2 mm complete of the decorative sphere D.60 on the top. The two support are linked on the top by a shaped sheet steel cover thick. 3 mm and on the bottom by a square tube 30x30 thick 2 mm. The litter bin is supplied with supports for the in-grounding fixing. All the metal parts are galvanized and powder coated and all the screws are in stainless steel.

#### Helios arredo urbano

WITH ASHTRAY

FIXING BY INGROUNDING

# genova