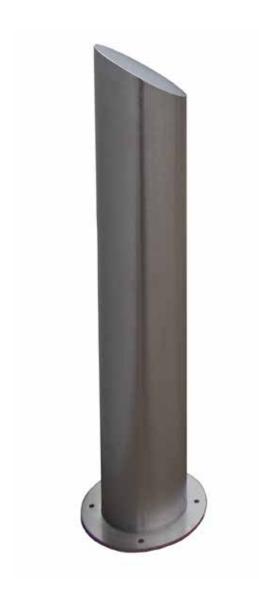

#### emirates

Bollard height 1200 mm made of tubular steel D.219 mm with a cap in steel sheet as top closure. The fix to the ground is with a base plate D.320 mm with holes for the fixing with the bolts. The bollard can be supplied with flat or sloped top. The bollard is in stainless steel and is treated with a brushed with electro polishing finish.