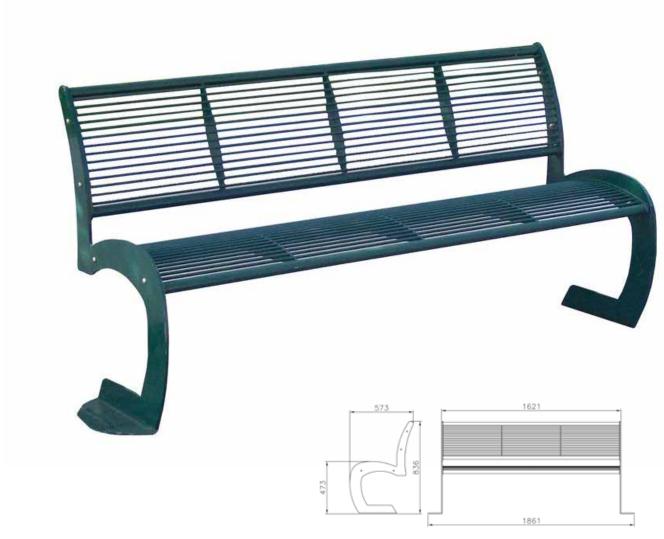

rijeka with backrest

Bench with a metal structure made up of 2 support on each side in steel sheet thickness 6 mm cut at laser technology and welded on a plate 40x5 that reinforce the seat. Back and seat is constituted of 37 steel tube Ø16mm welded on 2 lateral and 1 central plates laser cut thick. 6 mm. All metal part are galvanized and powder coated in different RAL colour. All screws are in stainless steel.

Bench with a metal structure made up of 2 support on each side in steel sheet thickness 6 mm cut at laser technology and welded on a plate 40x5 that reinforce the seat. Back and seat is constituted of 32 steel tube Ø16mm

welded on 2 lateral and 1 central plates laser cut thick. 6 mm. All metal part are galvanized and powder coated in different RAL colour. All screws are in stainless steel.