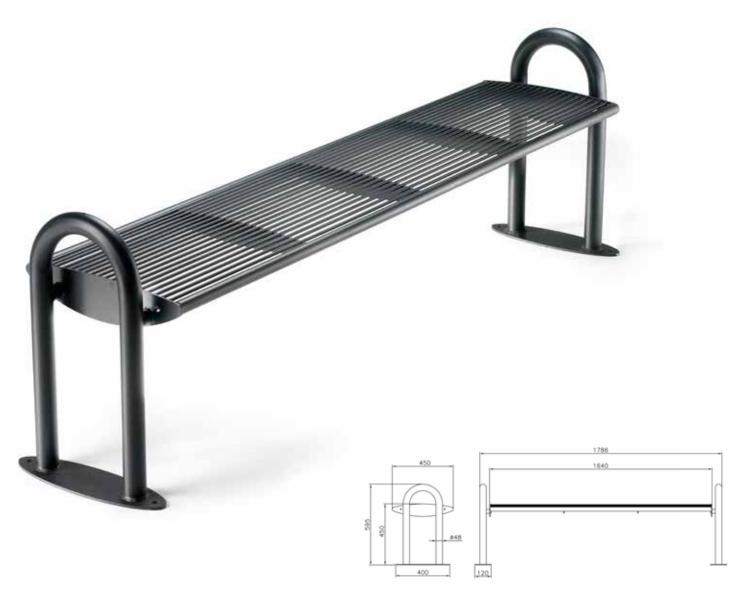

two plates with holes for the fixing at the concrete. All metal part are galvanized and powder coated in different RAL colour. All screws are in stainless steel.





## best classic

with backrest



# pireo with backrest





Bench with a metal structure made up of 2 support on each side in steel sheet thickness 5 mm cut at laser technology and fixed on two tube Ø30mm that are welded on a arc tube Ø48mm with elliptical base plate 400x120 th.5mm for the surface fixing. The seat is made up of 16 steel tubular Ø8mm and 2 central steel tubular Ø30. The back made up of 13 steel tubular Ø8mm and 2 central steel tubular Ø30 The seat and the back is fixed to the support with screws. All metal part are galvanized and powder coated in different RAL colour. All screws are in stainless steel.







## pireo wood



with backrest



Bench with a metal structure made up of 2 support on each side in steel sheet thickness 5 mm cut at laser technology and fixed on two tube Ø30mm that are welded on a arc tube Ø48mm with elliptical base plate 400x120 th.5mm for the surface fixing. The wooden seat L.1650 mm is made up of two steel tubular Ø30 and 4 wooden slats sect. 70x35 mm in natural pine wood impregnated in autoclave according with DIN 68800-3 in order to avoid the natural wooden cracks and any risks of splintering. The back have the same characteristic of the seat with 3 slats. The seat and the back is fixed to the support with screws. All metal part are galvanized and powder coated in different RAL colour. All screws are in stainless steel.



#### pireo wood without backrest



####