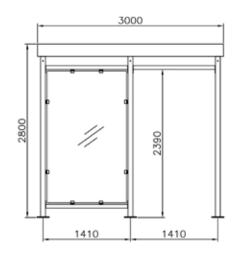

#### trento

#### roma

Barrier realized by cold bending of tubular steel D.48 or D.60 in supplied movable with brush. All the shape of inverted U, with or without cross welded between uprights. It could have a base plate with holes for the fixing with the bolts or without the plate for the