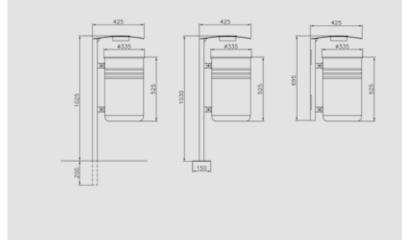

### luna

Litter bin made up of a cylindrical container D.320 mm H.525 mm in pre-galvanized steel sheet thickness of 10/10, reinforced on the top by a flanging, and complete of the ring-holder for the sack. The bottom part has an hole in the center to facilitate drainage of rain water or regular cleaning. The container is fixed with screws and specific platines to a squared support dim. 120x40 mm with an openable cover in steel sheet thickness 4mm on the top, for the easy removal of waste bag . The cover is complete of a removable ashtray d.150 mm. All metal part are galvanized and powder coated in different RAL colour, and all the screws are in stainless steel. The litter bin can be supplied with a base plate dim. 150x150 mm for the surface fixing on the ground or without it for the in-grounding fixing. On request it's also available in the wall version.

### siena evolution

Litter bin with cylindrical container D.32 cm in steel sheet th. 10/10 complete on the upper part of an openable ring that block the sack for the waste. The container is fixed at the support in steel tube D.80 mm, that could be fixed by ingrounding or for the surface fixing with the bolts. The decoration on the top is a steel sphere D.90 mm. It's also available in the wall version. All metal part are galvanized and powder coated in different RAL colour and the screws are in stainless steel.