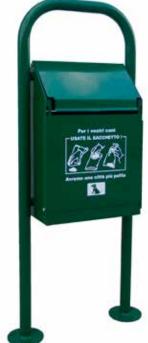

# dog center

litter bin for dog faeces

Totem suitable for the collection of the dog faeces made up of 2 parts: the upper part is the box dispenser for the sacks, and bottom part the litter bin for the waste disposal. The sack dispenser, dim. 286x369x53 mm, is in steel sheet and it has a hole on the bottom part to permit the easy take of the sack. The box can be recharged throughout the opening in the upper part and closed with the key. The litter bin

square shaped, dim. 340x502x250 mm, is in steel sheet and it has a turning cover 'L' shaped for the easy disposal of the waste, while the openable door in the front part permit the easy pulling out of the inner container for the waste removal. The sack dispenser and the litter bins are fixed to a steel support arch shaped D.38 to be fixed at the ground throughout the base platines and the bolts.