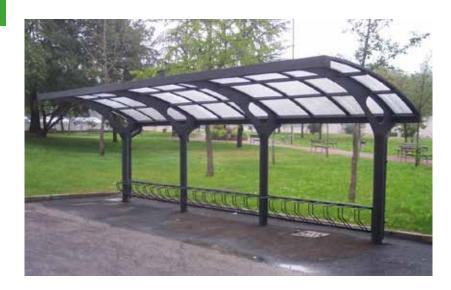

greater stability. In the bottom part are welded an "L" shaped profile which have the function of support. All metal part are in hot galvanized steel. It can be available in different length 4,

Bike cover in arched rectangular tubular of good resistance to normal rainfall and winds up to 130 km / H. Can be positioned at battery on existing concrete floor (with bolts or by ingrounding) or on the ground in betonella with adequate reinforcements in tubular fixed with bars embedded in the ground. Coverage is provided for two-thirds

of shielding polycarbonate th. 6 mm. The conformation of the same does not provide gutter and facilitates the draining of the water and the dispersion of the winds. All metal part are galvanized and powder coated in different RAL colour and all screws are in stainless steel. Suitable for schools, shopping areas and all the facilities of large turnout.