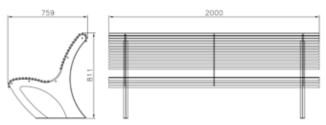

## florent

with backrest

Bench with a metal structure made up of 2 support on each side in steel sheet thickness 8 mm cut at laser technology and welded on base plate 300x100 th.8mm for the surface fixing. The two sides are connected to each other by two tubular rods in order to make more stable the bench. The wooden seat L.2000 mm is constituted of 11 wooden

slats sect. 90x45mm in natural pine wood impregnated in autoclave according with DIN 68800-3 in order to avoid the natural wooden cracks and any risks of splintering. On request the wooden slats can be supplied in hardwood. All metal part are galvanized and powder coated in different RAL colour, and All screws are in stainless steel.