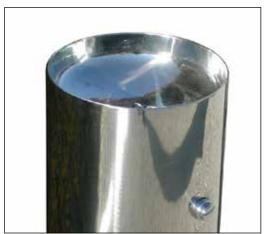

#### campus

#### Helios arredo urbano

Bike rack made in tubular D.48 fix at the base made in U profile of 60x30 th.4 mm. It is produced at three position but being a battery can form long rest areas. Completely disassembled, easy to assemble on site of installation, must be anchored to the ground. Each arc has two reflective bands cl.1 for a better location in the dark. The starter arc (or end if battery) is high H.125 cm (the other H.85 cm) and carries a plaque on which is built the 40x60 P parking and shape of the bike. Galvanized and painted in RAL colors, all the screws used are stainless steel. Shape and dimensions may change depending on the requirements, can be placed right or inclined up to 45° depending on the useful space.