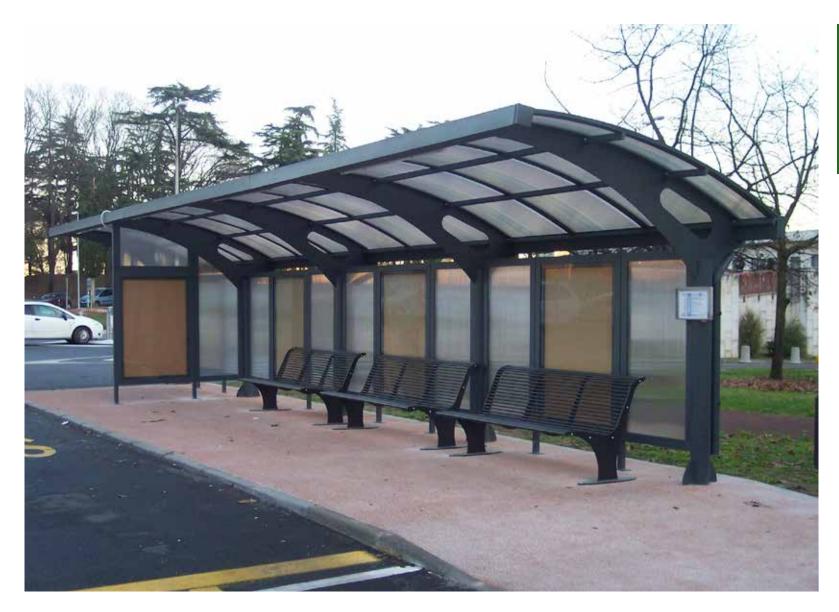

by ingrounding or with base plates 120x120for the fixing with bolts. Could be realize with dimensions on request. On request could be supplied with panel for advertising.