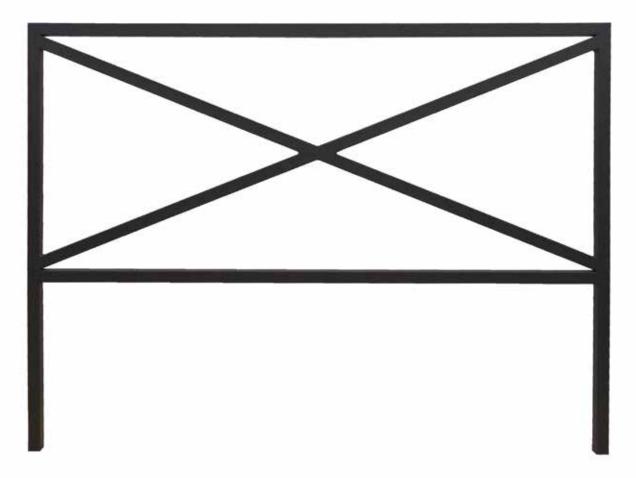

the fixing to the concrete sides. All metal part are galvanized and powder coated in different RAL colour and all screws are in stainless steel. It can be available in different length 3, 5 and 7 places.