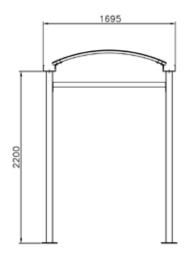

by ingrounding or with base plates 120x120for the fixing with bolts. Could be realize with dimensions on request. On request could be supplied with panel for advertising.