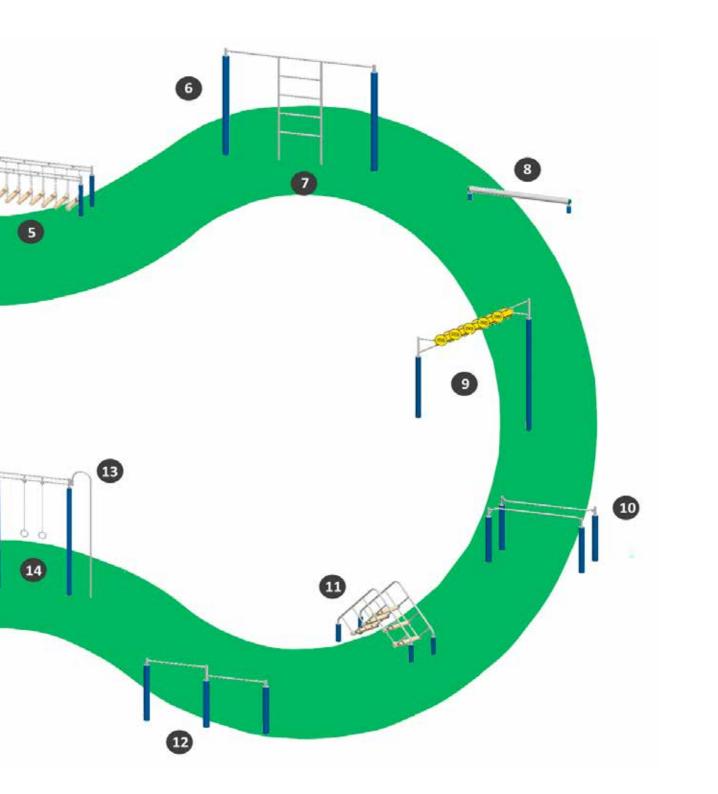

e walls are in glass or, on request, in polycarbonate. All metal part are galvanized and powder coated in different RAL colour and all screws are in stainless steel.



# **smoking point**



## majestic car









Cover for car with modular system, made up of 2 supports in steel tube D. 273x5 mm put at central distance of 5140 mm each other. The horizontal tubes D.114x3 mm are fixed at the support and are supported by a steel tie D.48x5 mm. The cover is in coated corrugated steel sheet thickness 6/10 or insulated sheet thickness 30 mm. The structure is fixed at the ground with steel plates dim 500x500x25 mm each. All the metal parts are hot galvanized and on request could be polyester powder coated. The screw are in stainless steel.



# majestic car



# Unleash your creativity





















# aree gioco









































# **VARIANTI FINITURE ARREDO URBANO** STREET FURNITURE FINISHING OPTIONS

#### **TINTE LEGNO/WOOD SHADES:**

I legni scelti sono di prima qualità ed adequati al tipo di sollecitazioni atmosferiche che debbono sostenere nell'ambito dell'anno. È opportuna una manutenzione ogni due anni in conformità al luogo dove viene collocato l'elemento d'arredo.

The woods chosen are first quality and suitable for the exposition at the several climatic stresses during the year. All the wooden part have to be treated for maintenance every two years according to the place where they are placed.

# PINO NORDICO/NORDIC PINE



NATURALE/ NATURAL



VERNICIATO CILIEGIO/ PAINT CHERRY +5%

# FRASSINO/ASH WOOD



+5%

### LEGNO ESOTICO/EXOTIC WOO