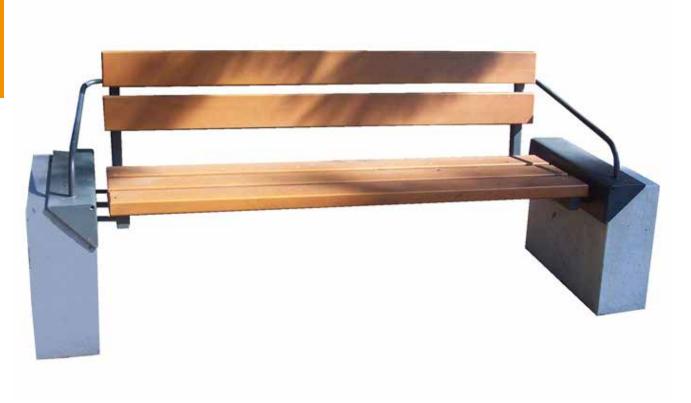

# **cipro**with backrest

Metal-wood bench with a square concrete support dim. 600x450x200mm on each side. The bench is made up from two tubular steel 40x40 on the seat and 40x20 on the backrest. The wooden slats sect. 110x45mm, 3 on the seat and 2 on the back, are in Nordic pine impregnated in autoclave according with DIN 68800-3 in order to avoid the natural wooden cracks and any risks of splintering. The bench has two armrests in tubular Ø 20. All metal part are galvanized and powder coated in different RAL colour. All screws are in stainless steel.