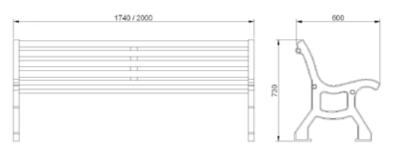

# cetra with backrest

#### cetra without backrest

Bench with a metal structure with 2 supports in steel sheet thickness 5 mm cut at laser technology and fixed on T-profiles arc shaped on which are welded two base plate for the surface fixing. The seat is made up steel structure of 18 steel tubes Ø8 and two tubes Ø30 welded on 2 lateral plates laser cut and 2 central support. The back is made up steel structure of 13 steel tubes Ø8 and two tubes Ø30 welded on 2 lateral plates. Seat and back are fixed to supports with screw. All metal part could be in stainless steel or in galvanized and powder coated steel. The screws are in stainless steel.