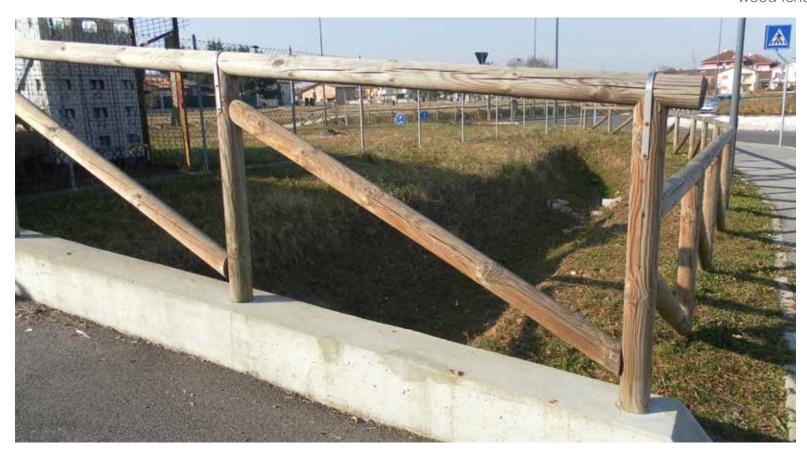

greater stability. In the bottom part are welded an "L" shaped profile which have the function of support. All metal part are in hot galvanized steel. It can be available in different length 4,

Bike cover in arched rectangular tubular of good resistance to normal rainfall and winds up to 130 km / H. Can be positioned at battery on existing concrete floor (with bolts or by ingrounding) or on the ground in betonella with adequate reinforcements in tubular fixed with bars embedded in the ground. Coverage is provided for two-thirds

of shielding polycarbonate th. 6 mm. The conformation of the same does not provide gutter and facilitates the draining of the water and the dispersion of the winds. All metal part are galvanized and powder coated in different RAL colour and all screws are in stainless steel. Suitable for schools, shopping areas and all the facilities of large turnout.