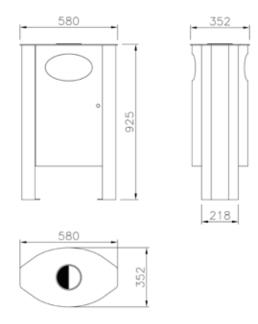

### saturno

Litter bin with elliptic shape dim. 580xH925 mm made up of a steel sheet tichk. 10/10 and bottom and cover in steel sheet tichk. 5 mm which guarantee stability and no deformation. The container has 2 holes on each side for the introduction of waste and in an openable door on the head part with the lock. The cover is welded to the body of the container and is holed

in the middle for the introduction of the removable ashtray. The litter bin is complete of the ring-holder for the sack. In the bottom part there are 2 supports with welded plates thick.5mm for the surface fixing on the ground. All metal part are galvanized and powder coated in different RAL colour and all the screws are in stainless steel.