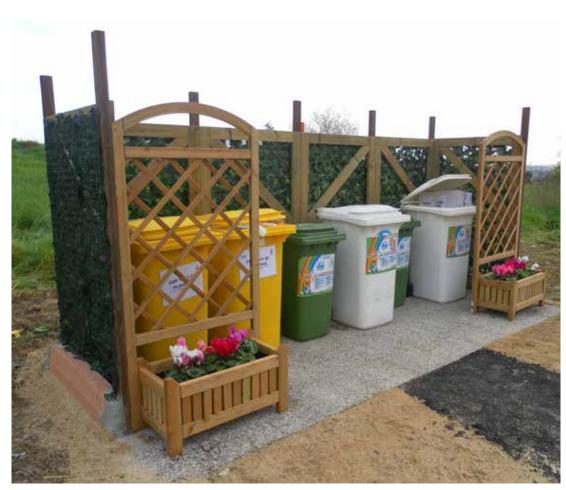

# isola bici park

Structure designed to condominiums or row houses. Can have both the function of insertion of the containers for the separate collection both for the protected park of cycles and motorcycles. The dimensions are on request, provided with shielding to avoid that the inside is visible to all and of the roof as protection against theft or insertion of non-

compliant materials. It opens with sliding doors in all its width, equipped with key lock. Recommended sizes are: H.200 200x200 - 300x200 H.200. All-metal construction of appropriate strength is supplied in galvanized and powder coated steel in different RAL colour, appropriate to the context.