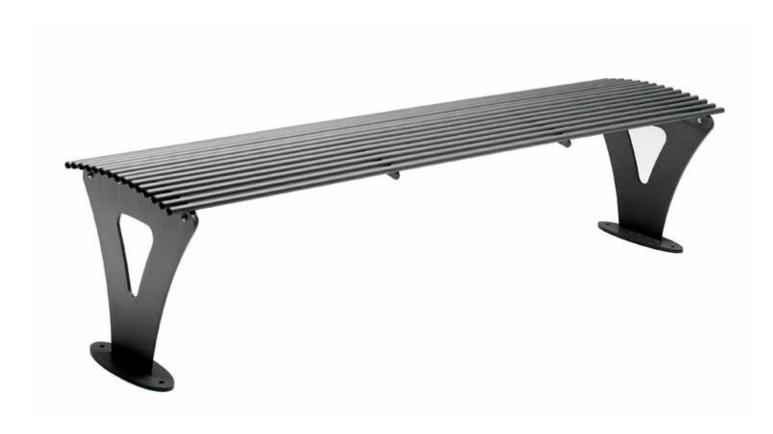

# simply with backrest

ANGULAR VERSION WITHOUT BACKREST

Bench with structure in galvanized and powder coated steel (on request could be supply in stainless steel). Structure in rectangular steel 50x10, very strong,

with holes for the fixing at the ground with bolts or with adjustable feet. Seat and bake made with wooden slats for external use.

WITHOUT BACKREST VERSION

Bench consisting of shaped strong steel sheet 10/10 on which are welded plate to strengthen and stabilize the seat. With base plate for fixing to the ground with bolts. The wooden seat is constituted of wooden slats impregnated in autoclave according with DIN 688003 in order to avoid the natural wooden cracks and any risks of splintering. The bench could be supplied also with back on which are fix wooden slats. All metal parts are galvanized and powder coated in different RAL colours. The screws are in stainless steel.