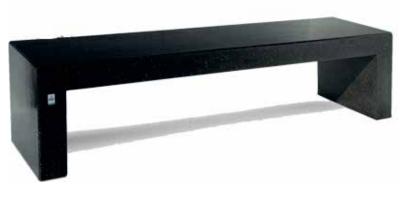

# cetra with backrest

#### cetra without backrest

Bench with a metal structure with 2 supports in steel sheet thickness 5 mm cut at laser technology and fixed on T-profiles arc shaped on which are welded two base plate for the surface fixing. The seat is made up steel structure of 18 steel tubes Ø8 and two tubes Ø30 welded on 2 lateral plates laser cut and 2 central support. The back is made up steel structure of 13 steel tubes Ø8 and two tubes Ø30 welded on 2 lateral plates. Seat and back are fixed to supports with screw. All metal part could be in stainless steel or in galvanized and powder coated steel. The screws are in stainless steel.