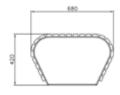

# cetra with backrest

#### cetra without backrest

Bench with a metal structure with 2 supports in steel sheet thickness 5 mm cut at laser technology and fixed on T-profiles arc shaped on which are welded two base plate for the surface fixing. The seat is made up steel structure of 18 steel tubes Ø8 and two tubes Ø30 welded on 2 lateral plates laser cut and 2 central support. The back is made up steel structure of 13 steel tubes Ø8 and two tubes Ø30 welded on 2 lateral plates. Seat and back are fixed to supports with screw. All metal part could be in stainless steel or in galvanized and powder coated steel. The screws are in stainless steel.