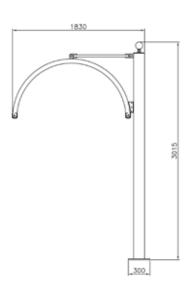

central nodes Ø100 th. 3mm. All metal parts are galvanized and powder coated. It could have a base plate with holes for the fixing with the bolts or without the plate for the ingrounding.