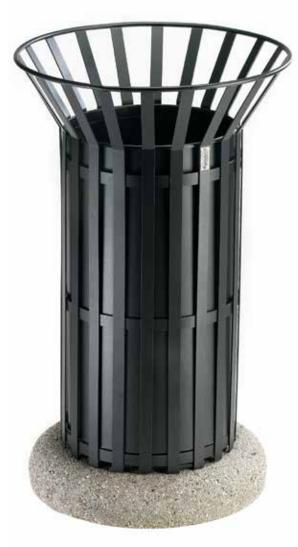

### marte

Litter bin made up of a robust steel frame in angular 30x4 with front panels of the curved surface made up of insert plate 40x3, fixed on 2 squares concrete supports dim. L450xH750xsp.130 mm on each side composed of cement and inert river washed. The inner container is in galvanized and powder coated steel sheet provided with side handles for the extraction. The litter bin is supplied with the cover. All metal part are galvanized and powder coated in different RAL colour. All the screws are in stainless steel.

# marte