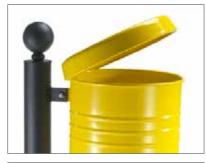

## abu dhabi

Litter bin with structure in galvanized and powder coated steel (on request could be supply in stainless steel). Structure in calendared and welded steel sheet, with holes on the base for the fixing at the ground with bolts and complete of cover on the top. Lateral sides covered with wooden slats dim. 42x20 mm. Screw in stainless steel.

# abu dhabi