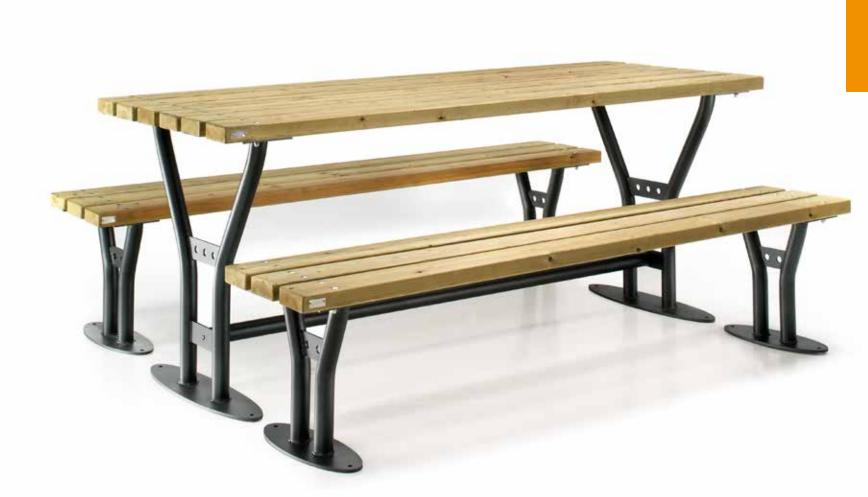

#### set space with backrest

Set made up of a table and two benches type "picnic". Table L.2000x750mm with flat steel frame galvanized and powder coated, top made in pine wooden slats fixed with screw at the steel structure (wood impregnated in autoclave according with DIN 68800-3 in order to avoid the natural wooden cracks and any risks of splintering). The bench L.2000 mm have the same characteristics of the table. It can be arranged for people in wheelchairs. All metal part are galvanized and powder coated in different RAL colour. All screws are in stainless steel.

# set break point

Helios arredo urbano

with backrest

Set made up of a table and two benches with back. Table L.2000 made in steel frame galvanized and powder coated, top made in hardwood wooden slats fixed with screw at the steel structure. The lateral supports are connected together by three tie rods and 4 plates are welded to the sides for fixing to the ground with bolts. The bench with

back L.2000 mm have the same characteristics of the table, wooden slats dim. 110x45 mm. It can be arranged for people in wheelchairs. All metal part are galvanized and powder coated in different RAL colour. All the screws are in stainless steel.