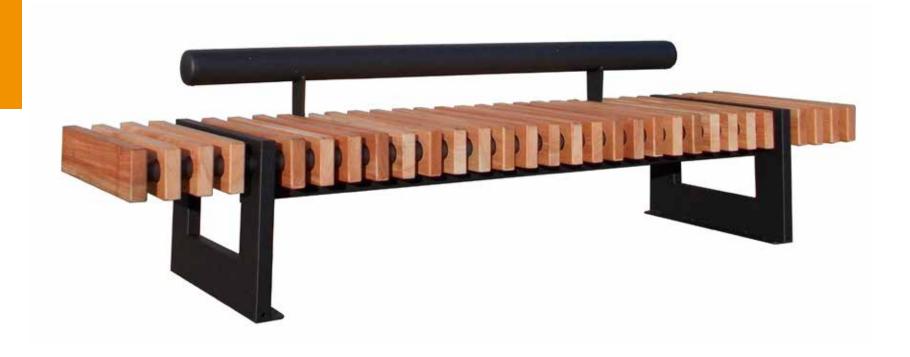

# cetra with backrest

#### cetra without backrest

Bench with a metal structure with 2 supports in steel sheet thickness 5 mm cut at laser technology and fixed on T-profiles arc shaped on which are welded two base plate for the surface fixing. The seat is made up steel structure of 18 steel tubes Ø8 and two tubes Ø30 welded on 2 lateral plates laser cut and 2 central support. The back is made up steel structure of 13 steel tubes Ø8 and two tubes Ø30 welded on 2 lateral plates. Seat and back are fixed to supports with screw. All metal part could be in stainless steel or in galvanized and powder coated steel. The screws are in stainless steel.