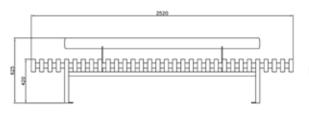

# cetra with backrest

#### cetra without backrest

Bench with a metal structure with 2 supports in steel sheet thickness 5 mm cut at laser technology and fixed on T-profiles arc shaped on which are welded two base plate for the surface fixing. The seat is made up steel structure of 18 steel tubes Ø8 and two tubes Ø30 welded on 2 lateral plates laser cut and 2 central support. The back is made up steel structure of 13 steel tubes Ø8 and two tubes Ø30 welded on 2 lateral plates. Seat and back are fixed to supports with screw. All metal part could be in stainless steel or in galvanized and powder coated steel. The screws are in stainless steel.