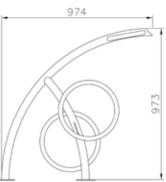

### strike

Bike rack consists of wheel holder D.22 and cross support tube D.38. It can be supplied with concrete sides or with arc shaped tubular D.48 sides for the fixing by ingrounding or with plate for the fixing with bolts. All metal part are galvanized and powder coated in different RAL colour and all screws are in stainless steel. It can be available 4 or 6 places, single- or doublesided.