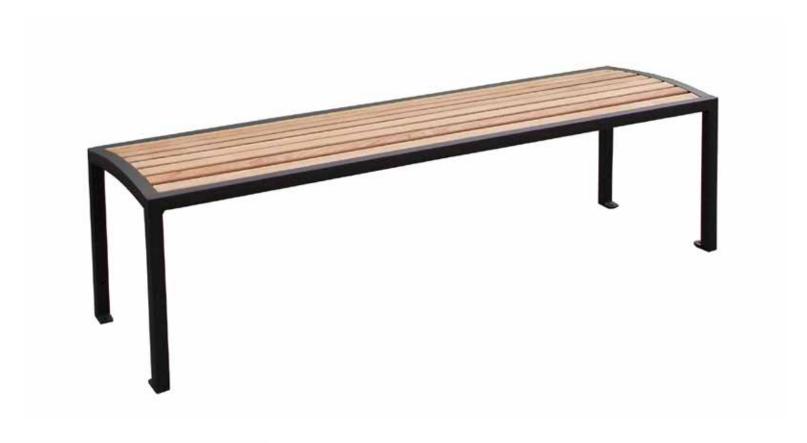

# cetra with backrest

#### cetra without backrest

Bench with a metal structure with 2 supports in steel sheet thickness 5 mm cut at laser technology and fixed on T-profiles arc shaped on which are welded two base plate for the surface fixing. The seat is made up steel structure of 18 steel tubes Ø8 and two tubes Ø30 welded on 2 lateral plates laser cut and 2 central support. The back is made up steel structure of 13 steel tubes Ø8 and two tubes Ø30 welded on 2 lateral plates. Seat and back are fixed to supports with screw. All metal part could be in stainless steel or in galvanized and powder coated steel. The screws are in stainless steel.