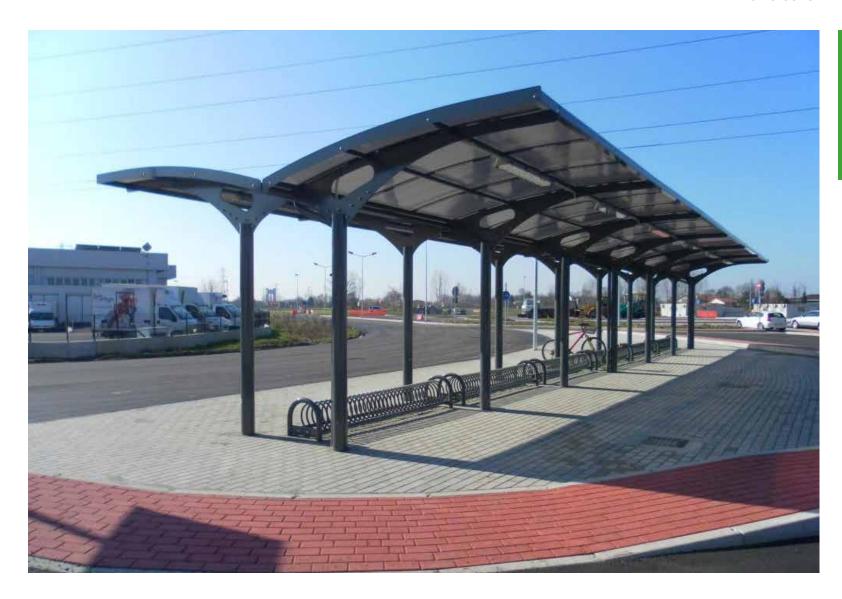

#### terminal bike

bike cover

Bike cover of next-generation, slim and functional, consisting of a cover in calendered tubular D.60 th. 3 mm to which are attached the panels of polycarbonate th. 6 mm. The cover is supported by two supports "V" folded in tubular D.60 th. 3 mm with base plate D.250 mm with holes for fixing to the ground with bolts. The

ends of the sides carry a metal sheet laser cut, perforated to fix and connect cover to lateral sides. All metal part are galvanized and powder coated in different RAL colour and all screws are in stainless steel. Cover can have a bike rack attached to the sides or choose one of the collection HELIOS to be fixed to the ground.

#### larus bike

bike cover

Cover made of two support in tubular steel Ø152 mm and sides of sheet th. 8 mm. The cover could be in polycarbonate alveolare th. 6 mm or in polycarbonate compact th. 4mm and it is supported by a tubular in steel 50x30. In the back of the cover there's a sheet gutters th.15/10. The fixing at the ground is made with a circular plate Ø450 mm th.12mm. It also could be supply in the double sided version. The bike rack (on request) is fixed on the supporting columns of the cover. All metal part are galvanized and powder coated in different RAL colour and all screws are in stainless steel.