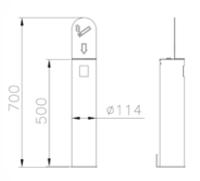

# **city** ashtray

Ashtray made up entirely in stainless steel or in galvanized and powder coated steel in different RAL colour. It is 1325 mm high and consists of a tubular diameter of 114 mm provided with a front opening of rectangular shape for the introduction of cigarettes and from a inner container in steel diameter of 108 mm. The tubular is welded to the base flange that have a diameter of 300 mm. The cover with the logo of the cigarette is easy to clean and can be removed with the opening of the universal lock on the back of the cap to allow the extraction of the inner container. On request could be supplied for the wall fixing.