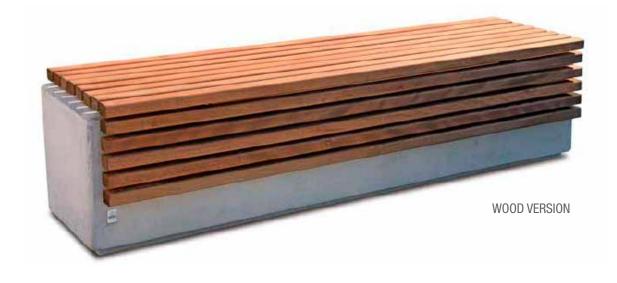

# cetra with backrest

#### cetra without backrest

Bench with a metal structure with 2 supports in steel sheet thickness 5 mm cut at laser technology and fixed on T-profiles arc shaped on which are welded two base plate for the surface fixing. The seat is made up steel structure of 18 steel tubes Ø8 and two tubes Ø30 welded on 2 lateral plates laser cut and 2 central support. The back is made up steel structure of 13 steel tubes Ø8 and two tubes Ø30 welded on 2 lateral plates. Seat and back are fixed to supports with screw. All metal part could be in stainless steel or in galvanized and powder coated steel. The screws are in stainless steel.