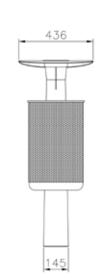

## cortina

Litter bin with cylindrical shaped container Ø335 mm in perforated steel sheet thickness 20/10. The bottom part of container has an hole in the center to facilitate drainage of rain water or regular cleaning. The container is complete of a ring in steel tube to put the sack for the wastes and it is fixed to a support in steel th. 4mm that could be fixed for the surface fixing with the bolts. The cover is equipped with removable ashtray. All the metal part are galvanized and powder coated in different RAL colour and all

screws are in stainless steel.