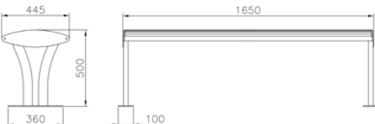

## moderna

without backrest

Bench with structure in galvanized and powder coated steel or on request in stainless steel. Structure with tubular uprights in steel tube with base plate with holes for the fixing to the ground with bolts or without plate and longer supports for the fixing by ingrounding. Seat and bake are made with wooden slats treated for external use.