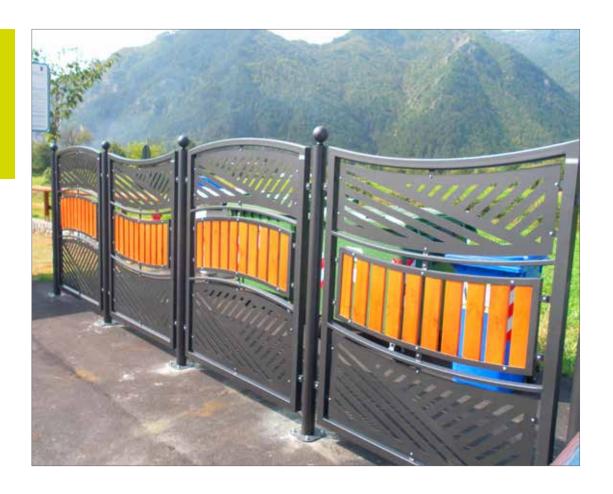

the fixing to the concrete sides. All metal part are galvanized and powder coated in different RAL colour and all screws are in stainless steel. It can be available in different length 3, 5 and 7 places.

# vip

Bike rack made in steel plate 80x8 mm, very strong and of design. Between the two central supports are welded plates to strengthen the structure and laterally are welded two arches in plate steel where is placed and fixed the bike frame. The fixing to the ground is provided with base plate 200x150 mm with holes for the fixing with bolts. The bike rack is made in galvanized and powder coated steel and could be colored in different RAL color or simil Corten.

#### Helios arredo urbano

#### fox

Bicycle rack made up of a tubular steel D. 80 mm with a decorative sphere in forged steel Ø 90 mm. On the tubular steel are welded two "handle" in round shaped tube Ø 38 mm for supporting the bike. At 20 cm from the bottom is welded a decorative base plate. All metal part are galvanized and powder coated in different RAL colour. Fixing by ingrounding or with base plate with holes for the fixing at the ground with bolts.

#### frick

GALVANIZED AND POWDER COATED VERSION

Bicycle rack made up of a tubular steel D. 48 mm with arch shape and with a base plate Ø 120 mm welded at 20 cm from the bottom. On the bicycle rack is welded a plate with an hole for tie the bike with the chain. All metal part are galvanized and powder coated in different RAL colour. Fixing by ingrounding or with base plate with holes for the fixing at the ground with bolts.

#### Helios arredo urbano

Bike rack with structure in galvanized and powder coated steel (on request could be supply in stainless steel). Structure in calendared steel plate 80X8 welded on a base plate with holes for the fixing at the ground with bolts.

#### electra

## single

Bicycle rack made in steel sheet thick. 5 mm laser cut, calendared and bent at 90° to create the base for the fixing at the ground with bolts. All the metal part are in galvanized and powder coated steel in different RAL colour (on request could be supply in stainless steel).

single 2

#### start

Bike rack made entirely of white concrete, of good design and self-supporting, easy to use and placement. Single or placed beside each other, generally used on places of limited space (front stores). Available in white, gray and pink.

#### vittoria

Bicycle rack 1-2 places made of 2 tubular steel Ø60mm, thick. 2mm shaped. It is closed on the top with caps and in the bottom is welded a plate 220x110 mm, thick. 5 with 4 holes for the fixing with bolts. The central element is composed of two tubular Ø20mm and a plate on which the municipalities can put their logo. All metal part are galvanized and powder coated in different RAL colour and all screws are in stainless steel.

#### arco

Bike rack 1-2 place made by bending of steel tubular D.48 mm. The fixing on the ground could be with a base plate with holes for the fixing with the bolts or with extensions for the ingrounding with decorative base plate. All metal part are galvanized and powder coated in different RAL colour and all screws are in stainless steel.

## joker

Bicycle rack consists of a rack of items made of tubular steel with a diameter of 12 mm, suitably shaped and welded to the horizontal support in steel. Between the arches are welded horizontal tubular D.12mm for a 5, 6, 8, 10 or 12 places.