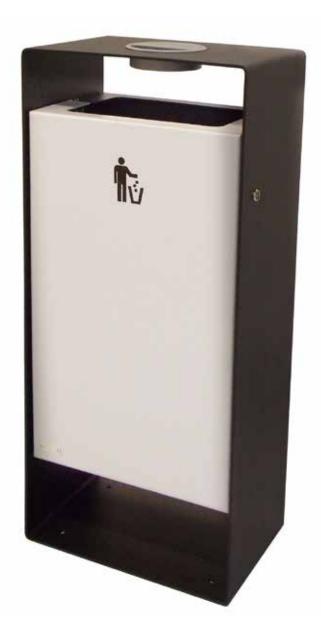

# genova

Litter bin made up of an elliptic container in perforate steel sheet thick 12/10 complete of the ring-holder for the sack. The container pivoted horizontally on a double lateral support in square tube 60x60 thick.2 mm complete of the decorative sphere D.60 on the top. The two support are linked on the top by a shaped sheet steel cover thick. 3 mm and on the bottom by a square tube 30x30 thick 2 mm. The litter bin is supplied with supports for the in-grounding fixing. All the metal parts are galvanized and powder coated and all the screws are in stainless steel.

# genova