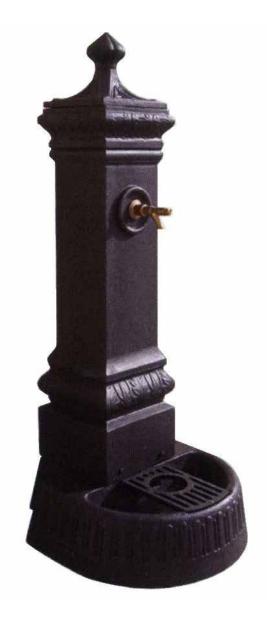

#### campus

#### Helios arredo urbano

Bike rack made in tubular D.48 fix at the base made in U profile of 60x30 th.4 mm. It is produced at three position but being a battery can form long rest areas. Completely disassembled, easy to assemble on site of installation, must be anchored to the ground. Each arc has two reflective bands cl.1 for a better location in the dark. The starter arc (or end if battery) is high H.125 cm (the other H.85 cm) and carries a plaque on which is built the 40x60 P parking and shape of the bike. Galvanized and painted in RAL colors, all the screws used are stainless steel. Shape and dimensions may change depending on the requirements, can be placed right or inclined up to 45° depending on the useful space.

#### terminal bike

bike cover

Bike cover of next-generation, slim and functional, consisting of a cover in calendered tubular D.60 th. 3 mm to which are attached the panels of polycarbonate th. 6 mm. The cover is supported by two supports "V" folded in tubular D.60 th. 3 mm with base plate D.250 mm with holes for fixing to the ground with bolts. The

ends of the sides carry a metal sheet laser cut, perforated to fix and connect cover to lateral sides. All metal part are galvanized and powder coated in different RAL colour and all screws are in stainless steel. Cover can have a bike rack attached to the sides or choose one of the collection HELIOS to be fixed to the ground.