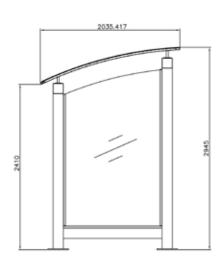

e equipped with stainless steel handrail D.40x2 mm or also with bench in galvanized and powder coated steel and with display board All metal part are galvanized and powder coated in different RAL colour. All screws are in stainless steel.



#### transit bus



## pit stop











Shelter made of two columns D.121 mm for the support of two metal hips th.8 mm properly shake, provided with a flange Ø300 mm for fixing to the ground. The polycarbonate cover th. 4 mm is backed by ribs. The back wall and side walls (if required) are made of glass th. 5+5 mm. It can also be equipped with side display board for advertising and stainless steel bench. All metal part are galvanized and powder coated in different RAL colour and all screws are in stainless steel.



## pit stop



#### sky bus







Shelter made from two steel square portal 150x150 mm. The cover consists of a steel frame 60x30 mm on which are fixed the polycarbonate th. 5mm. The back wall and one side wall are made of glass sheets th. 5+5 mm. The seat is made of pine wood, dim. 150x35 th.6 cm. On the back wall is fixed a display board dim. 70x100 cm. The fix to the ground is with a base plate with holes for bolts. All metal part are galvanized and powder coated in different RAL colour and all screws are in stainless steel.



## sky bus



#### stratus bus











Modular shelter with a linear design and suitable for places with heavy rainfall even snowy. Characterized by linear modules and simple to assemble, in tubular 80x80 with 2 gutters sheet 30/10. The sides are made of laminated glass with a thickness of 5