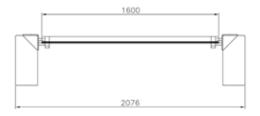

# cetra with backrest

#### cetra without backrest

Bench with a metal structure with 2 supports in steel sheet thickness 5 mm cut at laser technology and fixed on T-profiles arc shaped on which are welded two base plate for the surface fixing. The seat is made up steel structure of 18 steel tubes Ø8 and two tubes Ø30 welded on 2 lateral plates laser cut and 2 central support. The back is made up steel structure of 13 steel tubes Ø8 and two tubes Ø30 welded on 2 lateral plates. Seat and back are fixed to supports with screw. All metal part could be in stainless steel or in galvanized and powder coated steel. The screws are in stainless steel.