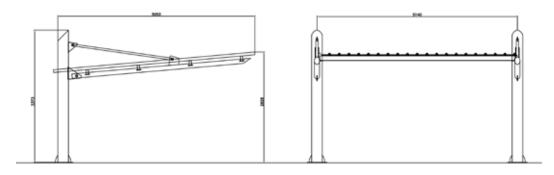

#### set space with backrest

Set made up of a table and two benches type "picnic". Table L.2000x750mm with flat steel frame galvanized and powder coated, top made in pine wooden slats fixed with screw at the steel structure (wood impregnated in autoclave according with DIN 68800-3 in order to avoid the natural wooden cracks and any risks of splintering). The bench L.2000 mm have the same characteristics of the table. It can be arranged for people in wheelchairs. All metal part are galvanized and powder coated in different RAL colour. All screws are in stainless steel.

# set break point

Helios arredo urbano

with backrest

Set made up of a table and two benches with back. Table L.2000 made in steel frame galvanized and powder coated, top made in hardwood wooden slats fixed with screw at the steel structure. The lateral supports are connected together by three tie rods and 4 plates are welded to the sides for fixing to the ground with bolts. The bench with

back L.2000 mm have the same characteristics of the table, wooden slats dim. 110x45 mm. It can be arranged for people in wheelchairs. All metal part are galvanized and powder coated in different RAL colour. All the screws are in stainless steel.