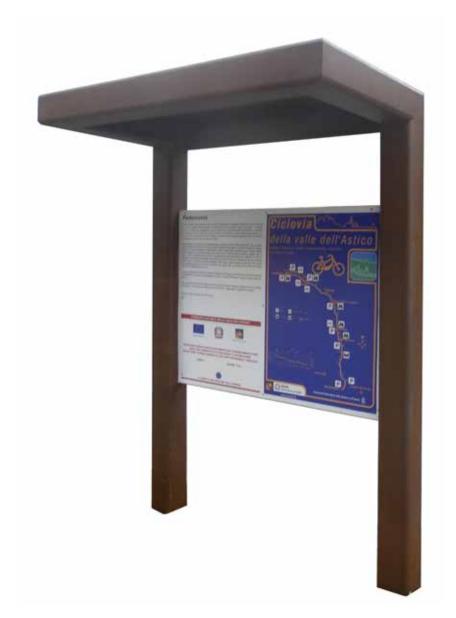

# grado

Barrier made of two tubular steel supports 40x40 mm th. 2 mm with decorative sphere Ø40 mm. The central panel is made by a perimeter frame in square tubular 40x40 mm th.2 mm and the cruising is in square tubular 30x30 mm with two

central nodes Ø100 th. 3mm. All metal parts are galvanized and powder coated. It could have a base plate with holes for the fixing with the bolts or without the plate for the ingrounding.