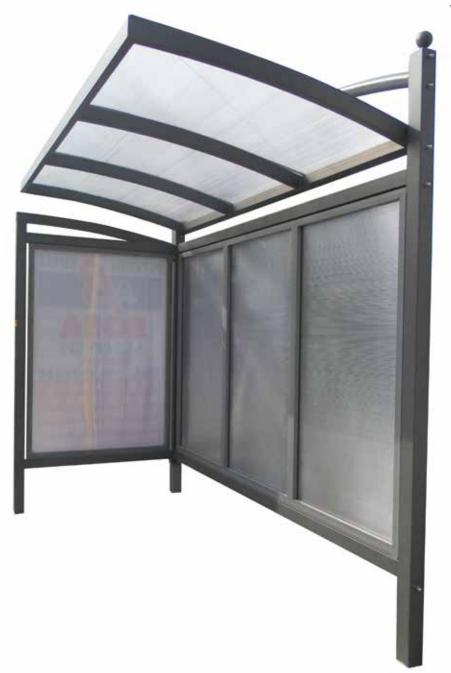

#### terminal bike

bike cover

Bike cover of next-generation, slim and functional, consisting of a cover in calendered tubular D.60 th. 3 mm to which are attached the panels of polycarbonate th. 6 mm. The cover is supported by two supports "V" folded in tubular D.60 th. 3 mm with base plate D.250 mm with holes for fixing to the ground with bolts. The

ends of the sides carry a metal sheet laser cut, perforated to fix and connect cover to lateral sides. All metal part are galvanized and powder coated in different RAL colour and all screws are in stainless steel. Cover can have a bike rack attached to the sides or choose one of the collection HELIOS to be fixed to the ground.

#### larus bike

bike cover

Cover made of two support in tubular steel Ø152 mm and sides of sheet th. 8 mm. The cover could be in polycarbonate alveolare th. 6 mm or in polycarbonate compact th. 4mm and it is supported by a tubular in steel 50x30. In the back of the cover there's a sheet gutters th.15/10. The fixing at the ground is made with a circular plate Ø450 mm th.12mm. It also could be supply in the double sided version. The bike rack (on request) is fixed on the supporting columns of the cover. All metal part are galvanized and powder coated in different RAL colour and all screws are in stainless steel.