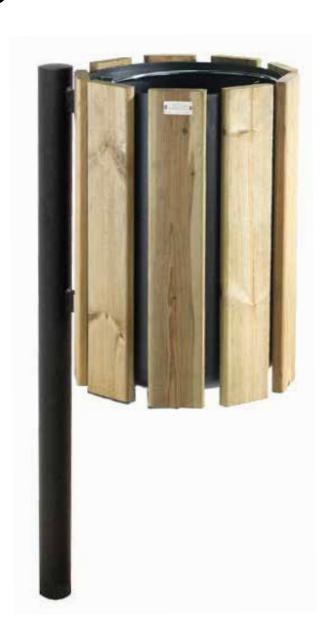

### lido

Litter bin with cylindrical container D.32 cm in steel sheet th. 10/10 covered with pine wooden slats sec. 90x20 mm and is complete inside of a ring in steel tube to put the sack for the wastes. The container is fixed at the support in steel tube D.60 mm that could be fixed ingrounding or at the surface with the base plate. All metal part are galvanized and powder coated in different RAL colour and all the screws are in stainless steel.