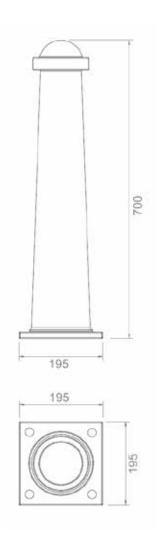

#### emirates

Bollard height 1200 mm made of tubular steel D.219 mm with a cap in steel sheet as top closure. The fix to the ground is with a base plate D.320 mm with holes for the fixing with the bolts. The bollard can be supplied with flat or sloped top. The bollard is in stainless steel and is treated with a brushed with electro polishing finish.