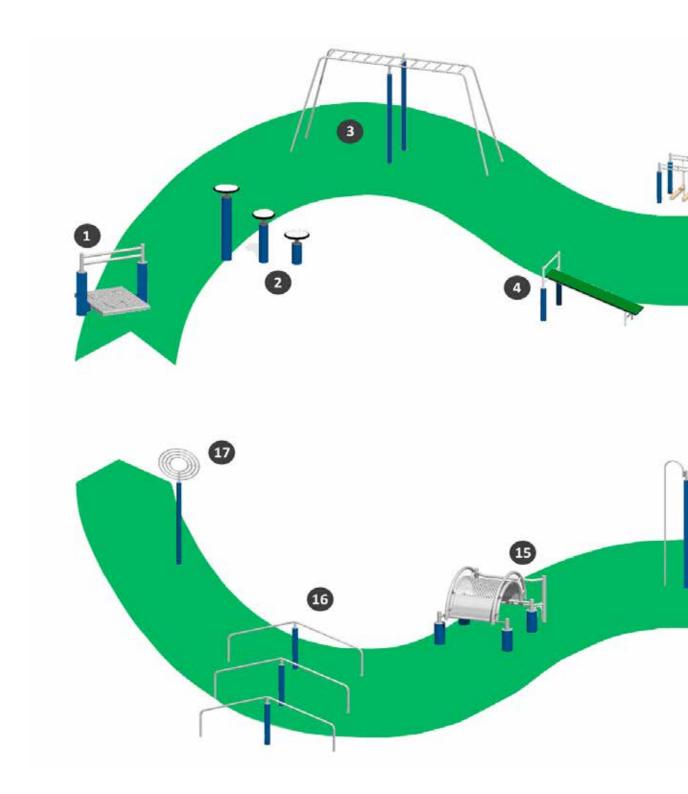

ide walls are in glass or, on request, in polycarbonate. All metal part are galvanized and powder coated in different RAL colour and all screws are in stainless steel.



# **smoking point**



## majestic car









Cover for car with modular system, made up of 2 supports in steel tube D. 273x5 mm put at central distance of 5140 mm each other. The horizontal tubes D.114x3 mm are fixed at the support and are supported by a steel tie D.48x5 mm. The cover is in coated corrugated steel sheet thickness 6/10 or insulated sheet thickness 30 mm. The structure is fixed at the ground with steel plates dim 500x500x25 mm each. All the metal parts are hot galvanized and on request could be polyester powder coated. The screw are in stainless steel.



# majestic car



# Unleash your creativity





















# aree gioco









































# **VARIANTI FINITURE ARREDO URBANO** STREET FURNITURE FINISHING OPTIONS

#### **TINTE LEGNO/WOOD SHADES:**

I legni scelti sono di prima qualità ed adequati al tipo di sollecitazioni atmosferiche che debbono sostenere nell'ambito dell'anno. È opportuna una manutenzione ogni due anni in conformità al luogo dove viene collocato l'elemento d'arredo.

The woods chosen are first quality and suitable for the exposition at the several climatic stresses during the year. All the wooden part have to be treated for maintenance every two years according to the place where they are placed.

# PINO NORDICO/NORDIC PINE



NATURALE/ NATURAL



VERNICIATO CILIEGIO/ PAINT CHERRY +5%

# FRASSINO/ASH WOOD



+5%

### LEGNO ESOTICO/EXOTIC W