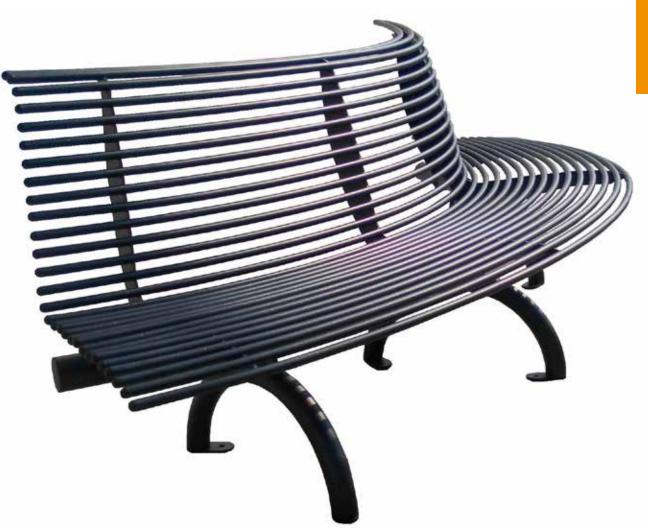

# cetra with backrest

#### cetra without backrest

Bench with a metal structure with 2 supports in steel sheet thickness 5 mm cut at laser technology and fixed on T-profiles arc shaped on which are welded two base plate for the surface fixing. The seat is made up steel structure of 18 steel tubes Ø8 and two tubes Ø30 welded on 2 lateral plates laser cut and 2 central support. The back is made up steel structure of 13 steel tubes Ø8 and two tubes Ø30 welded on 2 lateral plates. Seat and back are fixed to supports with screw. All metal part could be in stainless steel or in galvanized and powder coated steel. The screws are in stainless steel.