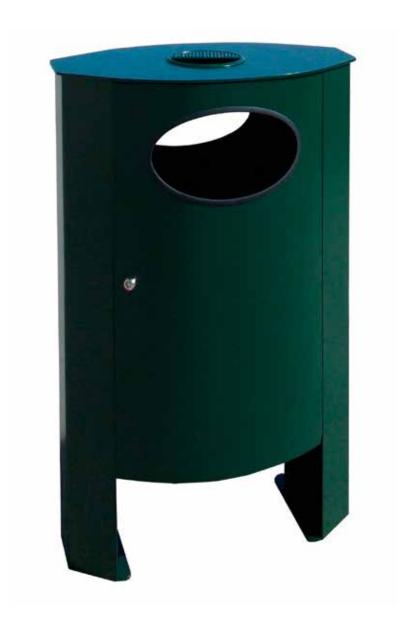

### saturno

Litter bin with elliptic shape dim. 580xH925 mm made up of a steel sheet tichk. 10/10 and bottom and cover in steel sheet tichk. 5 mm which guarantee stability and no deformation. The container has 2 holes on each side for the introduction of waste and in an openable door on the head part with the lock. The cover is welded to the body of the container and is holed

in the middle for the introduction of the removable ashtray. The litter bin is complete of the ring-holder for the sack. In the bottom part there are 2 supports with welded plates thick.5mm for the surface fixing on the ground. All metal part are galvanized and powder coated in different RAL colour and all the screws are in stainless steel.