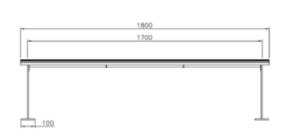

#### rest angular

Bench with a metal structure made up of 3 support in tubular steel D.48x2, with base plate for the fixing with bolts. Back and seat are constituted of steel tube Ø16 x 1,5 mm welded on 3 plates laser cut thick 5 mm which are welded on a horizontal tubular D.60 fix to the supports with screws. All metal part are galvanized and powder coated in different RAL colour or in stainless steel. All screws are in stainless steel. On request the bench could be supplied all in stainless steel.