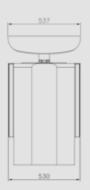

#### tauri classic

with backrest

Metal bench with squares concrete supports dim. 730x410mm on each side composed of cement and inert river washed. The seat is made up steel structure of 18 steel tubes Ø8 and two tubes Ø30 welded on 2 lateral plates laser cut with holes for the fixing at the concrete bases with screws. The back is made up steel structure of 14 steel tubes Ø8 and two tubes Ø30 welded on 2 lateral plates. All metal part are galvanized and powder coated in different RAL colour. All screws are in stainless steel.

## tauri classic

without backrest