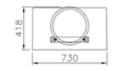

# spirit cls

Bicycle rack made up of a spiral shape rack in tubular D.22mm welded on two steel tubular D.48 mm. At the ends of the two tubular are welded a plate thick.5mm with holes for the fixing to the support with screws. The lateral supports dim. 730x130xh.410 mm are in concrete. All

metal part are galvanized and powder coated in different RAL colour and all screws are in stainless steel. It could be matched for composition according with a modular system. It can be available in different length 5, 7 and 9 places.