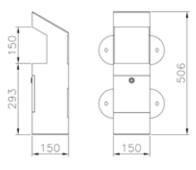

## abu dhabi

Litter bin with structure in galvanized and powder coated steel (on request could be supply in stainless steel). Structure in calendared and welded steel sheet, with holes on the base for the fixing at the ground with bolts and complete of cover on the top. Lateral sides covered with wooden slats dim. 42x20 mm. Screw in stainless steel.

# abu dhabi