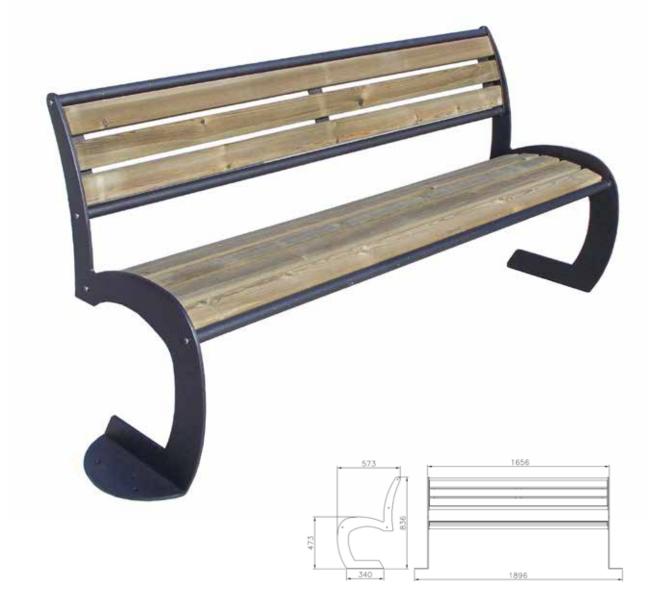

# cetra with backrest

#### cetra without backrest

Bench with a metal structure with 2 supports in steel sheet thickness 5 mm cut at laser technology and fixed on T-profiles arc shaped on which are welded two base plate for the surface fixing. The seat is made up steel structure of 18 steel tubes Ø8 and two tubes Ø30 welded on 2 lateral plates laser cut and 2 central support. The back is made up steel structure of 13 steel tubes Ø8 and two tubes Ø30 welded on 2 lateral plates. Seat and back are fixed to supports with screw. All metal part could be in stainless steel or in galvanized and powder coated steel. The screws are in stainless steel.