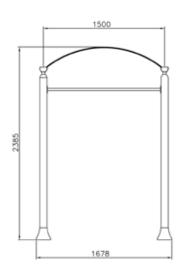

#### terminal bike

bike cover

Bike cover of next-generation, slim and functional, consisting of a cover in calendered tubular D.60 th. 3 mm to which are attached the panels of polycarbonate th. 6 mm. The cover is supported by two supports "V" folded in tubular D.60 th. 3 mm with base plate D.250 mm with holes for fixing to the ground with bolts. The

ends of the sides carry a metal sheet laser cut, perforated to fix and connect cover to lateral sides. All metal part are galvanized and powder coated in different RAL colour and all screws are in stainless steel. Cover can have a bike rack attached to the sides or choose one of the collection HELIOS to be fixed to the ground.

#### larus bike

bike cover

Cover made of two support in tubular steel Ø152 mm and sides of sheet th. 8 mm. The cover could be in polycarbonate alveolare th. 6 mm or in polycarbonate compact th. 4mm and it is supported by a tubular in steel 50x30. In the back of the cover there's a sheet gutters th.15/10. The fixing at the ground is made with a circular plate Ø450 mm th.12mm. It also could be supply in the double sided version. The bike rack (on request) is fixed on the supporting columns of the cover. All metal part are galvanized and powder coated in different RAL colour and all screws are in stainless steel.