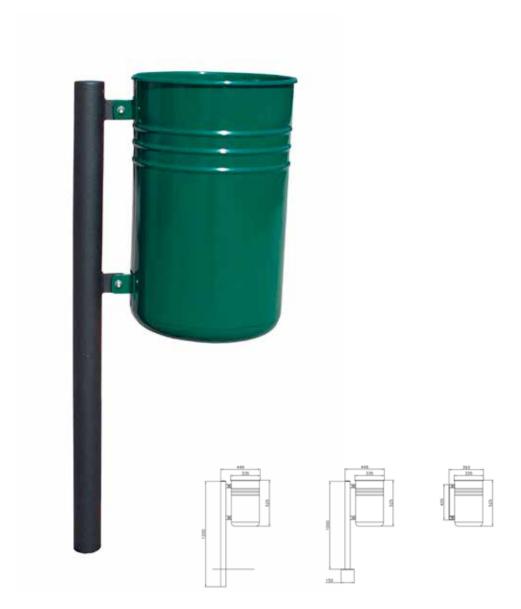

# genova

Litter bin made up of an elliptic container in perforate steel sheet thick 12/10 complete of the ring-holder for the sack. The container pivoted horizontally on a double lateral support in square tube 60x60 thick.2 mm complete of the decorative sphere D.60 on the top. The two support are linked on the top by a shaped sheet steel cover thick. 3 mm and on the bottom by a square tube 30x30 thick 2 mm. The litter bin is supplied with supports for the in-grounding fixing. All the metal parts are galvanized and powder coated and all the screws are in stainless steel.

#### Helios arredo urbano

WITH ASHTRAY

FIXING BY INGROUNDING

# genova