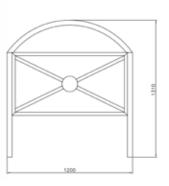

#### tauri classic

with backrest

Metal bench with squares concrete supports dim. 730x410mm on each side composed of cement and inert river washed. The seat is made up steel structure of 18 steel tubes Ø8 and two tubes Ø30 welded on 2 lateral plates laser cut with holes for the fixing at the concrete bases with screws. The back is made up steel structure of 14 steel tubes Ø8 and two tubes Ø30 welded on 2 lateral plates. All metal part are galvanized and powder coated in different RAL colour. All screws are in stainless steel.

### tauri classic wood

Helios arredo urbano

with backrest

Metal-wood bench with 2 squares concrete supports dim. 730x410mm on each side composed of cement and inert river washed. The seat and the back are made up steel structure of tubes Ø30 and lateral steel plates laser cutted for the fixing at the concrete bases and for the fixing of the wooden part. The wooden slats sect. 70x35mm. 5 on the seat and 3 on the back, are in Nordic pine impregnated in autoclave according with DIN 68800-3 in order to avoid the natural wooden cracks and any risks of splintering. All metal part are galvanized and powder coated in different RAL colour. All screws are in stainless steel.