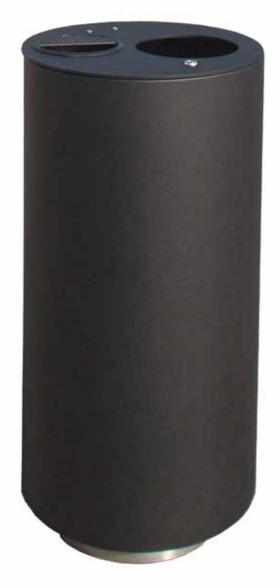

### cometa

Litter bin with rectangular shape made up of a steel sheet calendered and welded properly. In the bottom part the litter bin have holes for the fixing at the ground with bolts (or on request it could be supplied with concrete base). The cover is supplied with ashtray. The extraction and the replacement of the sack occur through the opening of the front door with universal key lock. All the metal parts are galvanized and powder coated and all the screws are in stainless steel.