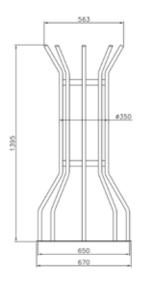

d it is constituted by a prismatic square structure with horizontal decorations and with a plate on the top which has a decorative element. The base has a semicircular shape and it is equipped with grates. The fountain is available in different sizes.





#### firenze



## tree grate











Tree grate made totally in steel, laser cut according to standard design or with design request from customer (at least 20 pcs), sheet thickness 10 mm. With lateral edge and reinforcements support to obtain a thickness of 25 mm. Of various sizes and shapes (square, rectangular, round). Structure in galvanized and powder coated steel in different RAL colors. Depending on the size can be a two or four sectors. On request could be supply with frame in hot galvanized steel.



## vertical tree grate





The vertical tree grate is made in tubular Ø25 mm thick. 1,5 mm with height 1,40 mt or 1,80 mt, composed of two pieces which attach to each other via screws. It can be fixed directly to the ground if concrete or fixed to the tree grate trough screws. The structure is in galvanized and powder coated steel in different RAL colors. Serves to protect the plants from vandalism or neglect..



# piramide





The planter Piramide is a sheet-metal box laser cut. The upper part is obtained by the fold of the sheet and the frame which is formed has the length 50mm. The bottom made of metal sheet 25/10 has welded 4 pcs in tubular steel L. 50mm with the function of supports. The bottom has holes for the water runoff. All metal parts are galvanized and powder coated in different RAL colour and all