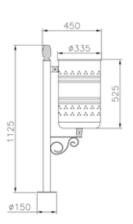

### basket

Litter bin with cylindrical shaped container H. 525 mm in steel sheet thickness 10/10. The container is complete inside of a ring in steel tube to put the sack for the wastes. The container is fixed at the support in steel tube Ø102mm by 2 steel platines, the upper one with lock and the universal key and the bottom one fixed with the nut. This permit the container can be turned ahead to make the emptying and the cleaning easy. The support is closed on the upper part by a round cap and on the base by a steel platine Ø240 sp.5 mm with the holes for the surface fixing with the bolts. The litter bin is complete of a cover in steel sheet th.4 mm laser cut and adequately shaped, welded at the support. All the metal part are galvanized and polyester powder coated in different RAL colour and all the screws and bolts are in stainless steel.

# basket legno