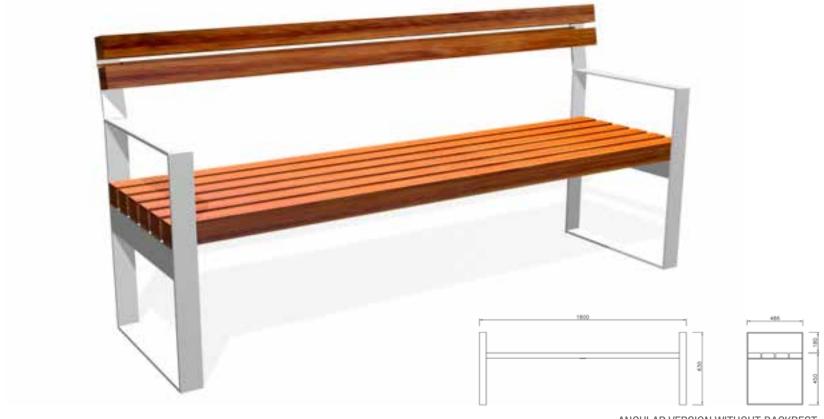

## florent

with backrest

Bench with a metal structure made up of 2 support on each side in steel sheet thickness 8 mm cut at laser technology and welded on base plate 300x100 th.8mm for the surface fixing. The two sides are connected to each other by two tubular rods in order to make more stable the bench. The wooden seat L.2000 mm is constituted of 11 wooden

slats sect. 90x45mm in natural pine wood impregnated in autoclave according with DIN 68800-3 in order to avoid the natural wooden cracks and any risks of splintering. On request the wooden slats can be supplied in hardwood. All metal part are galvanized and powder coated in different RAL colour, and All screws are in stainless steel.