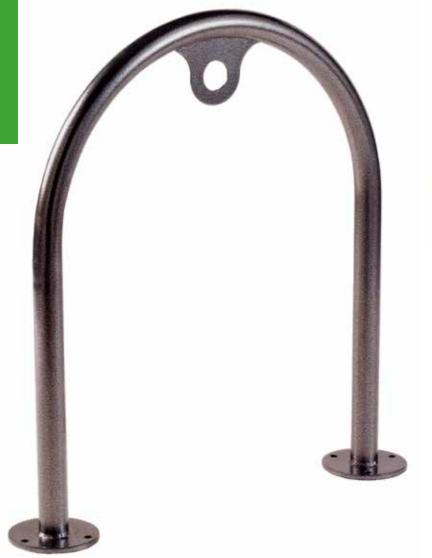

### strike

Bike rack consists of wheel holder D.22 and cross support tube D.38. It can be supplied with concrete sides or with arc shaped tubular D.48 sides for the fixing by ingrounding or with plate for the fixing with bolts. All metal part are galvanized and powder coated in different RAL colour and all screws are in stainless steel. It can be available 4 or 6 places, single- or doublesided.

### recoaro

Bicycle rack made up of elements wheel -holder high-low alternated, made in rod D.12 mm suitably shaped. Each wheel-holder is accompanied by an arch made in tubular that has the function for securing the chain to the frame. The lateral supports are in tubular D.48 and

on the bottom are welded an elliptic base dim.600x150 with holes for the fixing on the ground with bolts. All metal part are galvanized and powder coated in different RAL colour and all screws are in stainless steel. It can be available 4 or 6 places, single- or doublesided.