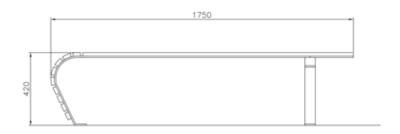

#### cetra without backrest

Bench with a metal structure with 2 supports in steel sheet thickness 5 mm cut at laser technology and fixed on T-profiles arc shaped on which are welded two base plate for the surface fixing. The seat is made up steel structure of 18 steel tubes Ø8 and two tubes Ø30 welded on 2 lateral plates laser cut and 2 central support. The back is made up steel structure of 13 steel tubes Ø8 and two tubes Ø30 welded on 2 lateral plates. Seat and back are fixed to supports with screw. All metal part could be in stainless steel or in galvanized and powder coated steel. The screws are in stainless steel.