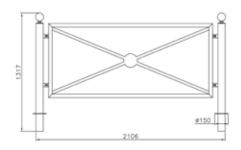

the fixing to the concrete sides. All metal part are galvanized and powder coated in different RAL colour and all screws are in stainless steel. It can be available in different length 3, 5 and 7 places.

# vip

Bike rack made in steel plate 80x8 mm, very strong and of design. Between the two central supports are welded plates to strengthen the structure and laterally are welded two arches in plate steel where is placed and fixed the bike frame. The fixing to the ground is provided with base plate 200x150 mm with holes for the fixing with bolts. The bike rack is made in galvanized and powder coated steel and could be colored in different RAL color or simil Corten.