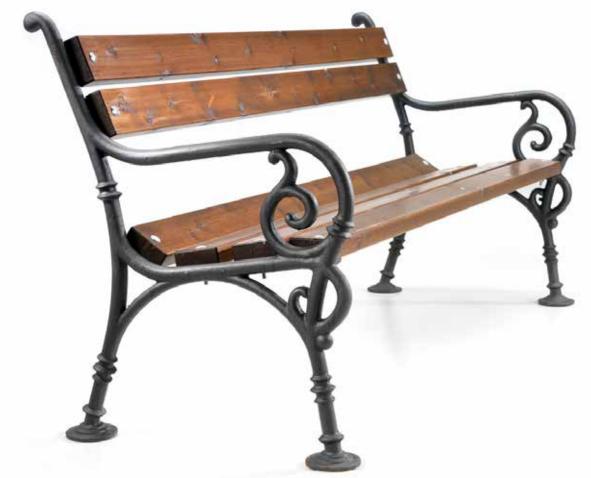

# cetra with backrest

#### cetra without backrest

Bench with a metal structure with 2 supports in steel sheet thickness 5 mm cut at laser technology and fixed on T-profiles arc shaped on which are welded two base plate for the surface fixing. The seat is made up steel structure of 18 steel tubes Ø8 and two tubes Ø30 welded on 2 lateral plates laser cut and 2 central support. The back is made up steel structure of 13 steel tubes Ø8 and two tubes Ø30 welded on 2 lateral plates. Seat and back are fixed to supports with screw. All metal part could be in stainless steel or in galvanized and powder coated steel. The screws are in stainless steel.