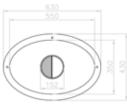

### saturno

Litter bin with elliptic shape dim. 580xH925 mm made up of a steel sheet tichk. 10/10 and bottom and cover in steel sheet tichk. 5 mm which guarantee stability and no deformation. The container has 2 holes on each side for the introduction of waste and in an openable door on the head part with the lock. The cover is welded to the body of the container and is holed

in the middle for the introduction of the removable ashtray. The litter bin is complete of the ring-holder for the sack. In the bottom part there are 2 supports with welded plates thick.5mm for the surface fixing on the ground. All metal part are galvanized and powder coated in different RAL colour and all the screws are in stainless steel.