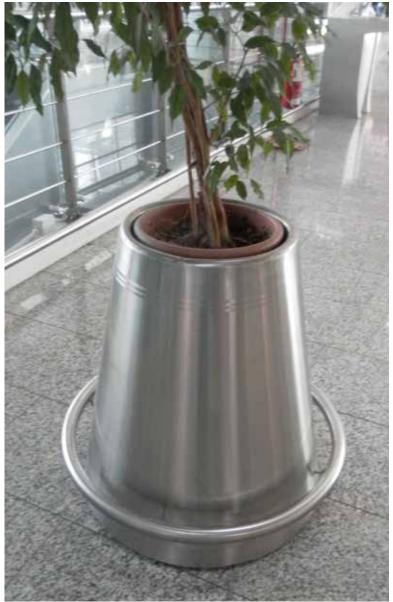

#### emirates

Bollard height 1200 mm made of tubular steel D.219 mm with a cap in steel sheet as top closure. The fix to the ground is with a base plate D.320 mm with holes for the fixing with the bolts. The bollard can be supplied with flat or sloped top. The bollard is in stainless steel and is treated with a brushed with electro polishing finish.

# step inox

Ø60/80/100

The bollard Step Inox, height 1000 mm above ground, can be made of tubular steel D.80, D.90 or D.100 th.2 mm with a cap in steel sheet th. 3 mm as top closure. The fix to the ground could be with a base plate D.180 or D.200 mm with holes for the fixing with the bolts or with extensions for the ingrounding. The bollard can be supplied also in the removable version, normal bush or with lock nut. The bollard is in stainless steel.