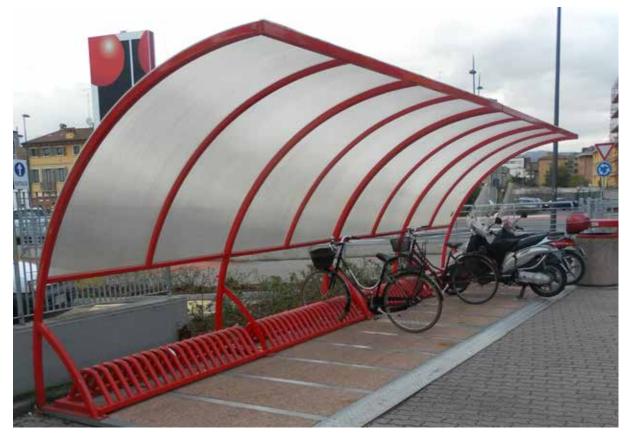

greater stability. In the bottom part are welded an "L" shaped profile which have the function of support. All metal part are in hot galvanized steel. It can be available in different length 4,

Bike cover in arched rectangular tubular of good resistance to normal rainfall and winds up to 130 km / H. Can be positioned at battery on existing concrete floor (with bolts or by ingrounding) or on the ground in betonella with adequate reinforcements in tubular fixed with bars embedded in the ground. Coverage is provided for two-thirds

of shielding polycarbonate th. 6 mm. The conformation of the same does not provide gutter and facilitates the draining of the water and the dispersion of the winds. All metal part are galvanized and powder coated in different RAL colour and all screws are in stainless steel. Suitable for schools, shopping areas and all the facilities of large turnout.