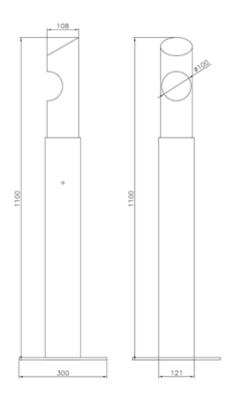

### smog ashtray

Ashtray made up entirely in stainless steel or in galvanized and powder coated steel in different RAL colour. It is 1100 mm high and consists of a tubular diameter of 121 mm on which is fixed a tubular D.108 mm in the upper part. On the bottom is welded a base plate D.300 mm with holes for the fixing at the ground with bolts. In the upper part there is a hole to lay the cigarettes and a platine to turn them off. The top is removable and is released by a special lock with key system for the emptying of cigarette butts and ash. On request it could be supplied for the fixing to the wall, with a specific connection.