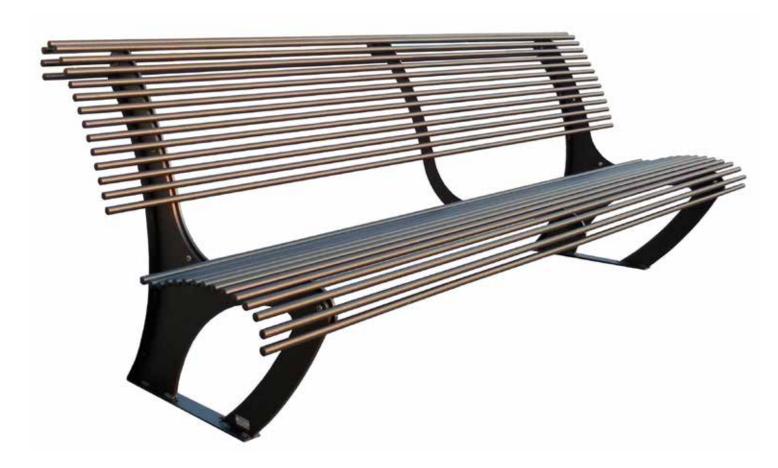

# cetra with backrest

#### cetra without backrest

Bench with a metal structure with 2 supports in steel sheet thickness 5 mm cut at laser technology and fixed on T-profiles arc shaped on which are welded two base plate for the surface fixing. The seat is made up steel structure of 18 steel tubes Ø8 and two tubes Ø30 welded on 2 lateral plates laser cut and 2 central support. The back is made up steel structure of 13 steel tubes Ø8 and two tubes Ø30 welded on 2 lateral plates. Seat and back are fixed to supports with screw. All metal part could be in stainless steel or in galvanized and powder coated steel. The screws are in stainless steel.