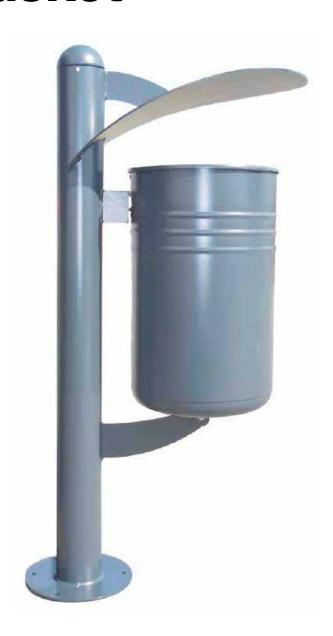

# genova

Litter bin made up of an elliptic container in perforate steel sheet thick 12/10 complete of the ring-holder for the sack. The container pivoted horizontally on a double lateral support in square tube 60x60 thick.2 mm complete of the decorative sphere D.60 on the top. The two support are linked on the top by a shaped sheet steel cover thick. 3 mm and on the bottom by a square tube 30x30 thick 2 mm. The litter bin is supplied with supports for the in-grounding fixing. All the metal parts are galvanized and powder coated and all the screws are in stainless steel.

#### Helios arredo urbano

WITH ASHTRAY

FIXING BY INGROUNDING

# genova