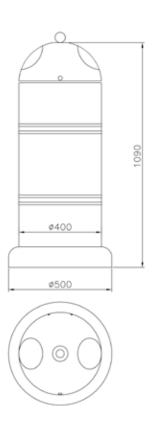

## dubai

Litter bin with round shape made up of a steel sheet properly calendered welded. The openable cover in steel sheet has an hole for the introduction of the waste and can be close with a lock. The litter bin is complete of the ring for the sack and ashtray on the cover. The base is in stainless steel sheet. All the metal part are galvanized and powder coated in different RAL colour and all screws are in stainless steel.