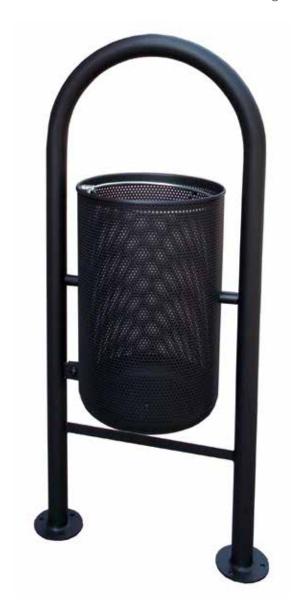

# ulisse

Litter bin constructed from a cylindrical body formed from 60 welded ø 8mm steel rods, connected by 3 drawn steel ribs, subsequently galvanized. This structure is fixed to a robust sandblasted concrete base with steel fixings which makes the litter bin extremely stable. The opening of the 12/10mm thick galvanized turned steel ring lid is through the centrally aligned locking system with a triangular key. All metal parts are galvanized and polyester powder coated. All fixings are in stainless steel.