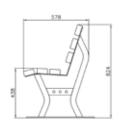

# cetra with backrest

#### cetra without backrest

Bench with a metal structure with 2 supports in steel sheet thickness 5 mm cut at laser technology and fixed on T-profiles arc shaped on which are welded two base plate for the surface fixing. The seat is made up steel structure of 18 steel tubes Ø8 and two tubes Ø30 welded on 2 lateral plates laser cut and 2 central support. The back is made up steel structure of 13 steel tubes Ø8 and two tubes Ø30 welded on 2 lateral plates. Seat and back are fixed to supports with screw. All metal part could be in stainless steel or in galvanized and powder coated steel. The screws are in stainless steel.