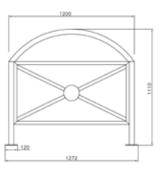

#### tauri classic

with backrest

Metal bench with squares concrete supports dim. 730x410mm on each side composed of cement and inert river washed. The seat is made up steel structure of 18 steel tubes Ø8 and two tubes Ø30 welded on 2 lateral plates laser cut with holes for the fixing at the concrete bases with screws. The back is made up steel structure of 14 steel tubes Ø8 and two tubes Ø30 welded on 2 lateral plates. All metal part are galvanized and powder coated in different RAL colour. All screws are in stainless steel.

### tauri classic wood

Helios arredo urbano

with backrest

Metal-wood bench with 2 squares concrete supports dim. 730x410mm on each side composed of cement and inert river washed. The seat and the back are made up steel structure of tubes Ø30 and lateral steel plates laser cutted for the fixing at the concrete bases and for the fixing of the wooden part. The wooden slats sect. 70x35mm. 5 on the seat and 3 on the back, are in Nordic pine impregnated in autoclave according with DIN 68800-3 in order to avoid the natural wooden cracks and any risks of splintering. All metal part are galvanized and powder coated in different RAL colour. All screws are in stainless steel.