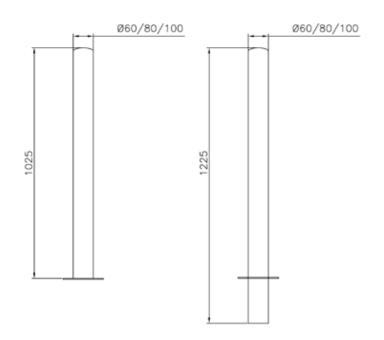

# step inox

Ø60/80/100

The bollard Step Inox, height 1000 mm above ground, can be made of tubular steel D.80, D.90 or D.100 th.2 mm with a cap in steel sheet th. 3 mm as top closure. The fix to the ground could be with a base plate D.180 or D.200 mm with holes for the fixing with the bolts or with extensions for the ingrounding. The bollard can be supplied also in the removable version, normal bush or with lock nut. The bollard is in stainless steel.