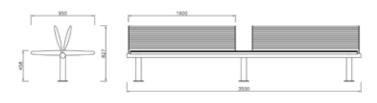

# cetra with backrest

#### cetra without backrest

Bench with a metal structure with 2 supports in steel sheet thickness 5 mm cut at laser technology and fixed on T-profiles arc shaped on which are welded two base plate for the surface fixing. The seat is made up steel structure of 18 steel tubes Ø8 and two tubes Ø30 welded on 2 lateral plates laser cut and 2 central support. The back is made up steel structure of 13 steel tubes Ø8 and two tubes Ø30 welded on 2 lateral plates. Seat and back are fixed to supports with screw. All metal part could be in stainless steel or in galvanized and powder coated steel. The screws are in stainless steel.