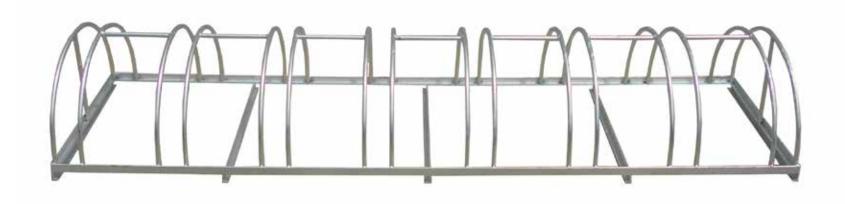

### strike

Bike rack consists of wheel holder D.22 and cross support tube D.38. It can be supplied with concrete sides or with arc shaped tubular D.48 sides for the fixing by ingrounding or with plate for the fixing with bolts. All metal part are galvanized and powder coated in different RAL colour and all screws are in stainless steel. It can be available 4 or 6 places, single- or doublesided.

### recoaro

Bicycle rack made up of elements wheel -holder high-low alternated, made in rod D.12 mm suitably shaped. Each wheel-holder is accompanied by an arch made in tubular that has the function for securing the chain to the frame. The lateral supports are in tubular D.48 and

on the bottom are welded an elliptic base dim.600x150 with holes for the fixing on the ground with bolts. All metal part are galvanized and powder coated in different RAL colour and all screws are in stainless steel. It can be available 4 or 6 places, single- or doublesided.