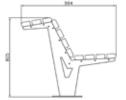

# cetra with backrest

#### cetra without backrest

Bench with a metal structure with 2 supports in steel sheet thickness 5 mm cut at laser technology and fixed on T-profiles arc shaped on which are welded two base plate for the surface fixing. The seat is made up steel structure of 18 steel tubes Ø8 and two tubes Ø30 welded on 2 lateral plates laser cut and 2 central support. The back is made up steel structure of 13 steel tubes Ø8 and two tubes Ø30 welded on 2 lateral plates. Seat and back are fixed to supports with screw. All metal part could be in stainless steel or in galvanized and powder coated steel. The screws are in stainless steel.