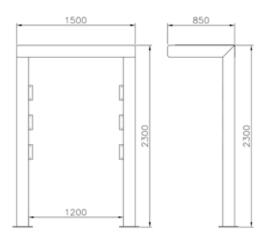

# grado

Barrier made of two tubular steel supports 40x40 mm th. 2 mm with decorative sphere Ø40 mm. The central panel is made by a perimeter frame in square tubular 40x40 mm th.2 mm and the cruising is in square tubular 30x30 mm with two

central nodes Ø100 th. 3mm. All metal parts are galvanized and powder coated. It could have a base plate with holes for the fixing with the bolts or without the plate for the ingrounding.