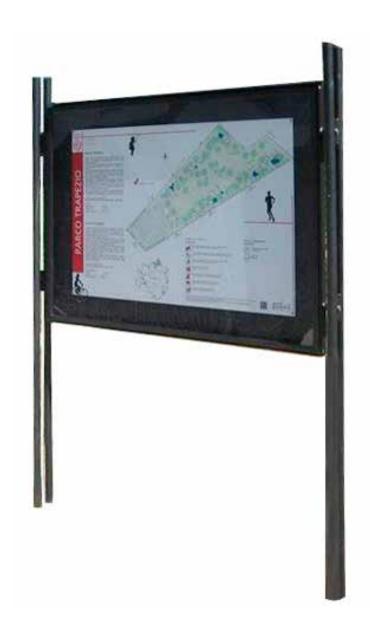

glossy finish for the application of magnets to the support of the sheets. On request can be single sided or double sided and dimensioned according to customer requirements.





#### berlino

single display board







Display board made up of supports in tubular steel D.80 mm H.3000 (2500 f.t.) and a decorative sphere in forged steel Ø90. The frame of the display board is fixed to the supports by 4 plates and it is made up by a perimeter frame with a square tubular steel 60x2. The openable door is composed by glass 3+3 mm and a profile in aluminium and it can be close with a lock. All metal parts are galvanized and powder coated in different RAL colour and all screws are in stainless steel. The fixing to the ground is by ingrounding.



#### berlino double display board



#### asti







Display board made of two supports in tubular steel D.40 mm connected together by welded plates. The frame of the board, fixed to the supports trough 4 tubular (2 for each side), is made of structure in steel sheet with openable door in aluminium gaskets (with rubber watertight) and stratified safety glass 3 + 3mm and closing with universal key lock. The display panel can be single sided or double sided and on request could be realized on custom size. All metal parts are galvanized and powder coated in different RAL colour and all screws are in stainless steel.

#### Helios arredo urbano

#### expò

Display board made with a square tubular steel section 60x2 mm with opening door in extruded aluminium, laminated glass 3+3 mm and lock with universal key. The back panel consists of a stee