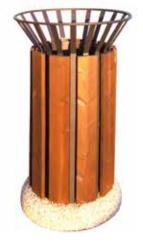

### marte

Litter bin made up of a robust steel frame in angular 30x4 with front panels of the curved surface made up of insert plate 40x3, fixed on 2 squares concrete supports dim. L450xH750xsp.130 mm on each side composed of cement and inert river washed. The inner container is in galvanized and powder coated steel sheet provided with side handles for the extraction. The litter bin is supplied with the cover. All metal part are galvanized and powder coated in different RAL colour. All the screws are in stainless steel.

# marte