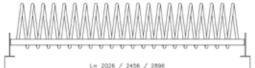

# spirit

Bicycle rack made up of a spiral shape rack in tubular D.22mm welded on two steel tubular D.48 mm. At the ends of the two tubular are welded a plate thick.5mm with holes for the fixing to the support with screws. The lateral supports are in tubular D.60 and on the bottom are welded 4 base plate D. 150 and thick.5mm with holes for the fixing on the ground with bolts. All metal part are galvanized and powder coated in different RAL colour and all screws are in stainless steel. It could be matched for composition according with a modular system. It can be available in different length 5, 7 and 9 places.

# spirit cls

Bicycle rack made up of a spiral shape rack in tubular D.22mm welded on two steel tubular D.48 mm. At the ends of the two tubular are welded a plate thick.5mm with holes for the fixing to the support with screws. The lateral supports dim. 730x130xh.410 mm are in concrete. All