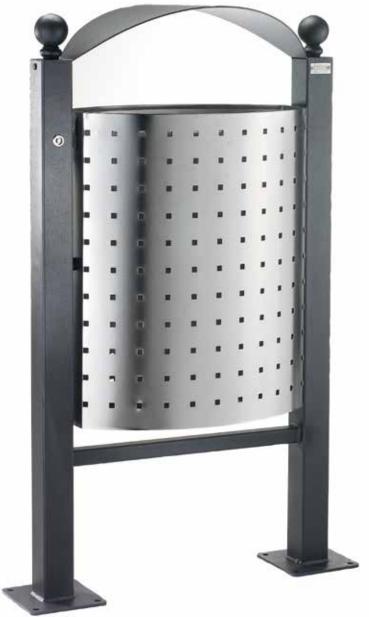

# genova

Litter bin made up of an elliptic container in perforate steel sheet thick 12/10 complete of the ring-holder for the sack. The container pivoted horizontally on a double lateral support in square tube 60x60 thick.2 mm complete of the decorative sphere D.60 on the top. The two support are linked on the top by a shaped sheet steel cover thick. 3 mm and on the bottom by a square tube 30x30 thick 2 mm. The litter bin is supplied with supports for the in-grounding fixing. All the metal parts are galvanized and powder coated and all the screws are in stainless steel.