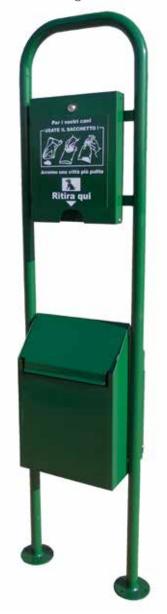

# dog center

litter bin for dog faeces

Totem suitable for the collection of the dog faeces made up of 2 parts: the upper part is the box dispenser for the sacks, and bottom part the litter bin for the waste disposal. The sack dispenser, dim. 286x369x53 mm, is in steel sheet and it has a hole on the bottom part to permit the easy take of the sack. The box can be recharged throughout the opening in the upper part and closed with the key. The litter bin

square shaped, dim. 340x502x250 mm, is in steel sheet and it has a turning cover 'L' shaped for the easy disposal of the waste, while the openable door in the front part permit the easy pulling out of the inner container for the waste removal. The sack dispenser and the litter bins are fixed to a steel support arch shaped D.38 to be fixed at the ground throughout the base platines and the bolts.