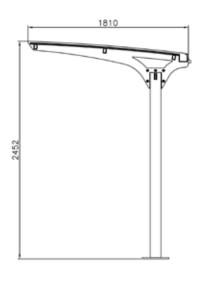

by ingrounding or with base plates 120x120for the fixing with bolts. Could be realize with dimensions on request. On request could be supplied with panel for advertising.

#### Helios arredo urbano

Barrier realized by the coldfolding of the tubular steel Ø 48x2, it is composed by 3 tubular steel Ø20 connected to a central node Ø200 mm which could be used to put the logo of the of the municipality, Country, ... It is available also in with a sheet panel th. 15/10 on which may be posted advertising. The barrier could have a base plate with holes for the fixing with the bolts or without the plate for the ingrounding. All metal parts are galvanized and powder coated in different RAL colour.