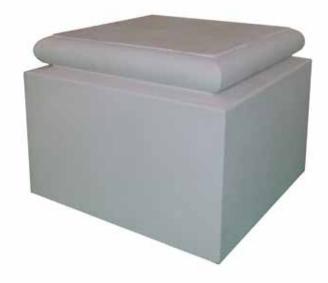

#### **lithos** without backrest

Bench with seat made of a fluid mix consisting of inert matters from Mincio River, composite Portland cement of 42.5 R class, extra-fluidifying agents suitable for reducing the water/cement ratio, with steel frame with better bond properties, with concrete cover to reinforcement. The supports are in steel sheet th.10 mm are formed by laser cutting and folded "C" shape, for the fixing of the seat and the fixing at the ground with bolts. The supports are galvanized and powder coated in different RAL colors. The seat is treated with acrylic transparent coating paint. The seat could be realized in the color: white, grey and red.

#### meta with backrest

A single piece bench available with or without backrest. Bench Meta is characterized by an innovative and rational design and it is made with a fluid mixture with inert river washed, concrete, additives and steel reinforcement. Available in various materials: gray or white concrete, acrylic coating.

# sophie without backrest

This seat is a single-block bench being developed with a fluid mix consisting of inert matters from Mincio River, composite Portland cement of 42.5 R class, extrafluidifying agents suitable for reducing the water/cement ratio, steel frame with better bond properties, with concrete cover to reinforcement min 20 mm. Version made of white cement, treated with acrylic transparent coating paint (see above). The seat is produced in two specular versions "A" and "B" that allow a lot of combinations to be achieved.