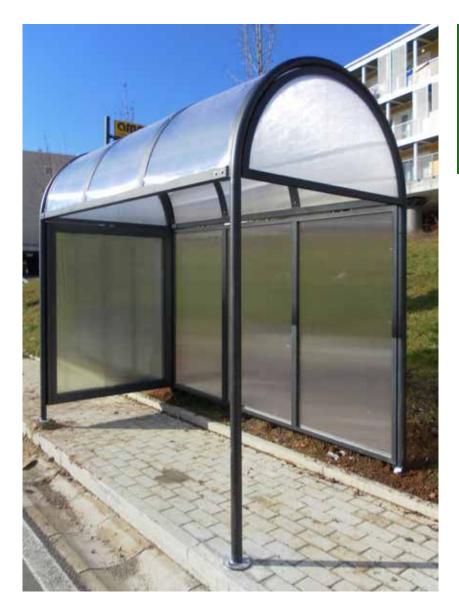

D.152 mm and two arches D.60 mm fixed to the columns with brackets and rods. At the end of the two arches are attached two gutters 60x60. The cover is in polycarbonate alveolare th.6 mm and is supported by ribs in steel sheet. The back wall (and if required the lateral wall) consists of an extruded aluminium frame with polycarbonate alveolare panels th. 10 mm. The shelter can be provided with lateral walls and gables. All metal parts are galvanized and powder coated in different RAL colour.



#### confort bus



## optional for shelters









#### flower bus







frame with polycarbonate alveolare panels th. 10 mm. The shelter can be provided with lateral walls and gables. All metal part are galvanized and powder coated in different RAL colour and all screws are in stainless steel.



#### visit bus





Shelter with supports in square tubular 60x60, fix by ingrounding, complete in the upper part of decorative sphere. A overhanging roof 130/180 always obtained with the tubular slightly arched to bring together the rainwater into the gutter applied behind. Between tubes is inserted a polycarbonate alveolar panel th. 6 mm. It is supplied with back wall with an aluminum frame on which are applied the panels alveolar polycarbonate th. 6 mm. If required, the shelter can be supplied with lateral walls in polycarbonate and could be supplied double side. All metal part are galvanized and powder coated in different RAL colour and all screws are in stainless steel.



#### visit bus



#### transit bus







Shelter made of columns D.90 mm with a reinforcement in tubular steel