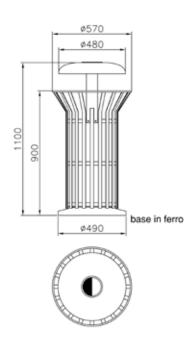

### tauri classic wood

Helios arredo urbano

with backrest

Metal-wood bench with 2 squares concrete supports dim. 730x410mm on each side composed of cement and inert river washed. The seat and the back are made up steel structure of tubes Ø30 and lateral steel plates laser cutted for the fixing at the concrete bases and for the fixing of the wooden part. The wooden slats sect. 70x35mm. 5 on the seat and 3 on the back, are in Nordic pine impregnated in autoclave according with DIN 68800-3 in order to avoid the natural wooden cracks and any risks of splintering. All metal part are galvanized and powder coated in different RAL colour. All screws are in stainless steel.

## tauri classic wood

without backrest