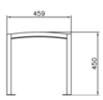

## moderna

without backrest

Bench with structure in galvanized and powder coated steel or on request in stainless steel. Structure with tubular uprights in steel tube with base plate with holes for the fixing to the ground with bolts or without plate and longer supports for the fixing by ingrounding. Seat and bake are made with wooden slats treated for external use.