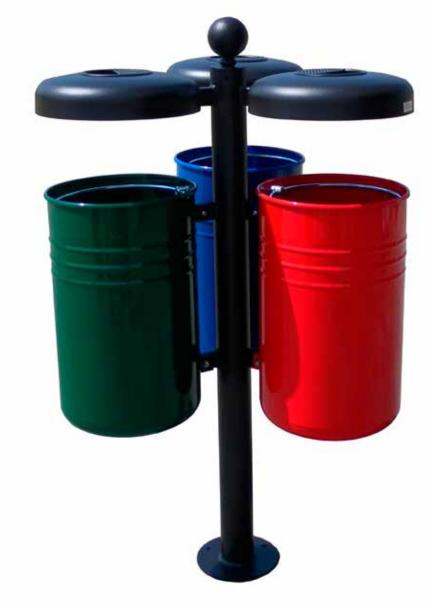

# fly 4 settori

Litter bin for separate waste collection ideal for large structures like airports, shopping centers, etc... Cylindrical shape structure in perforated steel sheet thick.2 mm and bottom part in steel sheet thick.3mm that rest on a round base D.540 mm. The container is divided inside in 4 sectors by steel sheet thick.15/10 welded on a central tubular support D.30 mm, each section is complete of the ring-holder for the sack. The openable cover is in steel sheet thick, 20/10 laser cut. The container is in galvanized and powder coated steel while the cover is in galvanized and liquid coated steel in three different color. On request the structure of the container could be in smooth sheet.

# fly 4 settori