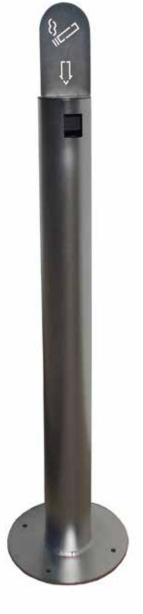

# **city** ashtray

Ashtray made up entirely in stainless steel or in galvanized and powder coated steel in different RAL colour. It is 1325 mm high and consists of a tubular diameter of 114 mm provided with a front opening of rectangular shape for the introduction of cigarettes and from a inner container in steel diameter of 108 mm. The tubular is welded to the base flange that have a diameter of 300 mm. The cover with the logo of the cigarette is easy to clean and can be removed with the opening of the universal lock on the back of the cap to allow the extraction of the inner container. On request could be supplied for the wall fixing.