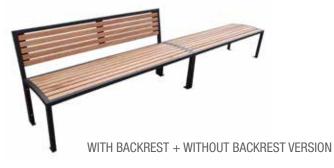

# cetra with backrest

#### cetra without backrest

Bench with a metal structure with 2 supports in steel sheet thickness 5 mm cut at laser technology and fixed on T-profiles arc shaped on which are welded two base plate for the surface fixing. The seat is made up steel structure of 18 steel tubes Ø8 and two tubes Ø30 welded on 2 lateral plates laser cut and 2 central support. The back is made up steel structure of 13 steel tubes Ø8 and two tubes Ø30 welded on 2 lateral plates. Seat and back are fixed to supports with screw. All metal part could be in stainless steel or in galvanized and powder coated steel. The screws are in stainless steel.