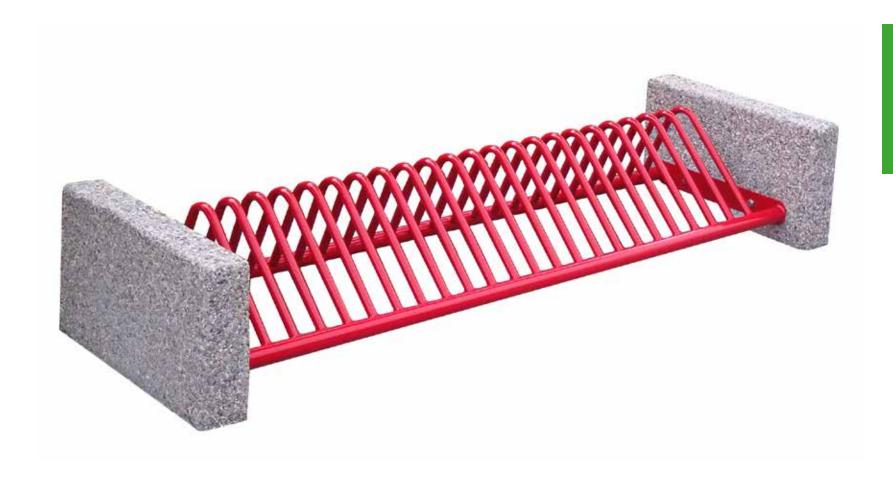

# cetra with backrest

#### cetra without backrest

Bench with a metal structure with 2 supports in steel sheet thickness 5 mm cut at laser technology and fixed on T-profiles arc shaped on which are welded two base plate for the surface fixing. The seat is made up steel structure of 18 steel tubes Ø8 and two tubes Ø30 welded on 2 lateral plates laser cut and 2 central support. The back is made up steel structure of 13 steel tubes Ø8 and two tubes Ø30 welded on 2 lateral plates. Seat and back are fixed to supports with screw. All metal part could be in stainless steel or in galvanized and powder coated steel. The screws are in stainless steel.