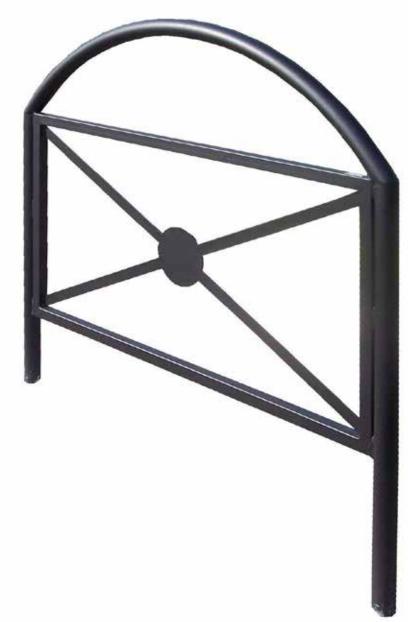

#### tauri classic

with backrest

Metal bench with squares concrete supports dim. 730x410mm on each side composed of cement and inert river washed. The seat is made up steel structure of 18 steel tubes Ø8 and two tubes Ø30 welded on 2 lateral plates laser cut with holes for the fixing at the concrete bases with screws. The back is made up steel structure of 14 steel tubes Ø8 and two tubes Ø30 welded on 2 lateral plates. All metal part are galvanized and powder coated in different RAL colour. All screws are in stainless steel.

### tauri classic wood

Helios arredo urbano

with backrest

Metal-wood bench with 2 squares concrete supports dim. 730x410mm on each side composed of cement and inert river washed. The seat and the back are made up steel structure of tubes Ø30 and lateral steel plates laser cutted for the fixing at the concrete bases and for the fixing of the wooden part. The wooden slats sect. 70x35mm. 5 on the seat and 3 on the back, are in Nordic pine impregnated in autoclave according with DIN 68800-3 in order to avoid the natural wooden cracks and any risks of splintering. All metal part are galvanized and powder coated in different RAL colour. All screws are in stainless steel.