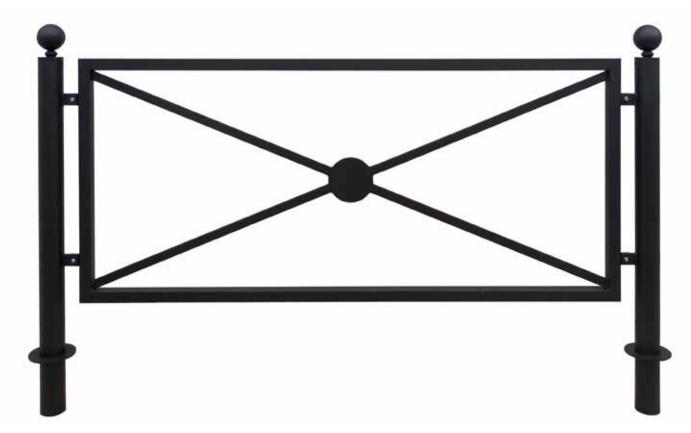

the fixing to the concrete sides. All metal part are galvanized and powder coated in different RAL colour and all screws are in stainless steel. It can be available in different length 3, 5 and 7 places.

# vip

Bike rack made in steel plate 80x8 mm, very strong and of design. Between the two central supports are welded plates to strengthen the structure and laterally are welded two arches in plate steel where is placed and fixed the bike frame. The fixing to the ground is provided with base plate 200x150 mm with holes for the fixing with bolts. The bike rack is made in galvanized and powder coated steel and could be colored in different RAL color or simil Corten.