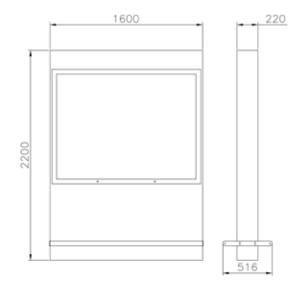

#### barcellona

Barrier made of two tubular steel supports Ø80x2 with overhanging boss Ø40 and sphere Ø90mm.

Panels fix with screws to the support, made by a perimeter frame L.825XH.825 or L.1825XH.825 mm in square tubular 40x1, 5 and cruising in flat 30x10 with central node consists of a round ring Ø152 sp.10mm. The barrier can be supplied modular or singular as in the photo. All metal parts are galvanized and powder coated in different RAL colour. Could be supplied for the fixing by ingrounding or with base plates for the fixing with bolts. The cross panel can be replaced with a sheet panel 12/10 on which may be posted advertising.