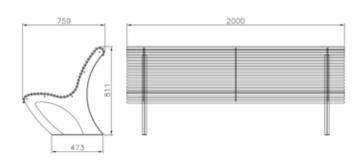

rijeka with backrest

Bench with a metal structure made up of 2 support on each side in steel sheet thickness 6 mm cut at laser technology and welded on a plate 40x5 that reinforce the seat. Back and seat is constituted of 37 steel tube Ø16mm welded on 2 lateral and 1 central plates laser cut thick. 6 mm. All metal part are galvanized and powder coated in different RAL colour. All screws are in stainless steel.

Bench with a metal structure made up of 2 support on each side in steel sheet thickness 6 mm cut at laser technology and welded on a plate 40x5 that reinforce the seat. Back and seat is constituted of 32 steel tube Ø16mm

welded on 2 lateral and 1 central plates laser cut thick. 6 mm. All metal part are galvanized and powder coated in different RAL colour. All screws are in stainless steel.