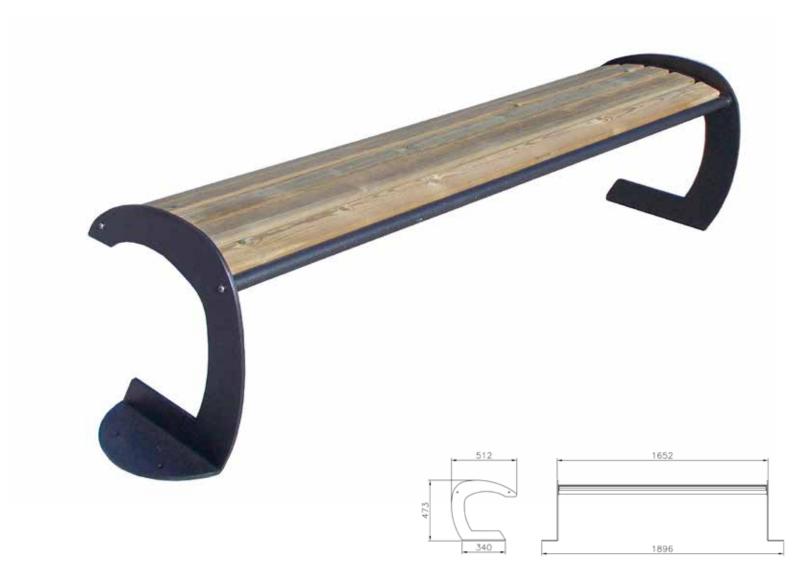

#### cetra without backrest

Bench with a metal structure with 2 supports in steel sheet thickness 5 mm cut at laser technology and fixed on T-profiles arc shaped on which are welded two base plate for the surface fixing. The seat is made up steel structure of 18 steel tubes Ø8 and two tubes Ø30 welded on 2 lateral plates laser cut and 2 central support. The back is made up steel structure of 13 steel tubes Ø8 and two tubes Ø30 welded on 2 lateral plates. Seat and back are fixed to supports with screw. All metal part could be in stainless steel or in galvanized and powder coated steel. The screws are in stainless steel.