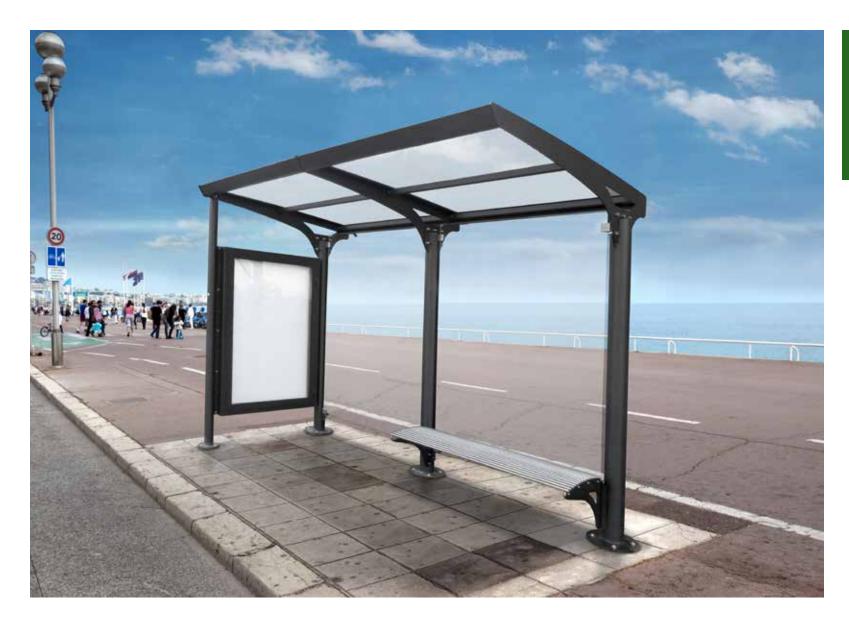

ated steel. It can be equipped with stainless steel handrail D.40x2 mm or also with bench in galvanized and powder coated steel and with display board All metal part are galvanized and powder coated in different RAL colour. All screws are in stainless steel.



#### transit bus



## pit stop











Shelter made of two columns D.121 mm for the support of two metal hips th.8 mm properly shake, provided with a flange Ø300 mm for fixing to the ground. The polycarbonate cover th. 4 mm is backed by ribs. The back wall and side walls (if required) are made of glass th. 5+5 mm. It can also be equipped with side display board for advertising and stainless steel bench. All metal part are galvanized and powder coated in different RAL colour and all screws are in stainless steel.



## pit stop



#### sky bus







Shelter made from two steel square portal 150x150 mm. The cover consists of a steel frame 60x30 mm on which are fixed the polycarbonate th. 5mm. The back wall and one side wall are made of glass sheets th. 5+5 mm. The seat is made of pine wood, dim. 150x35 th.6 cm. On the back wall is fixed a display board dim. 70x100 cm. The fix to the ground is with a base plate with holes for bolts. All metal part are galvanized and powder coated in different RAL colour and all screws are in stainless steel.



## sky bus



#### stratus bus











Modular shelter with a linear design and suitable for places with heavy rainfall even snowy. Characterized by linear modules and simple to assemble, in tubular 80x80 with 2 gutters sheet 30/10. The sides are made of laminated glass w