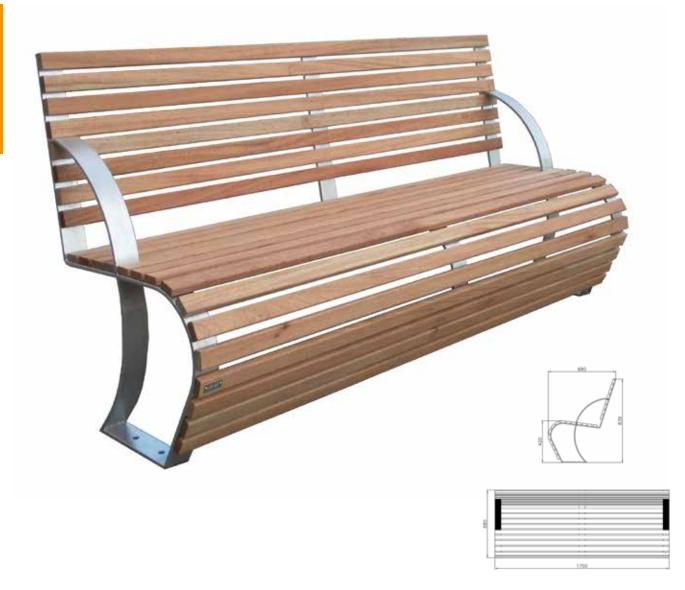

#### amburgo with backrest

Bench with structure in galvanized and powder coated steel made up of 2 supports in steel sheet tihick.8 mm cut at laser technology on which are welded holed base plate for the fixing of the bench at the ground with bolts. In the upper part are welded a plate for the fixing of the wooden slats. Seat and back made with wooden slats in natural pine wood impregnated in autoclave according with DIN 68800-3 in order to avoid the natural wooden cracks and any risks of splintering. On request the wooden slats can be supplied in hardwood. On the seat and back are also fixed a central reinforce to give greater stability and linearity to the slats. All metal parts are galvanized and powder coated in different RAL colours. The screws are in stainless steel.