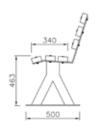

# cetra with backrest

#### cetra without backrest

Bench with a metal structure with 2 supports in steel sheet thickness 5 mm cut at laser technology and fixed on T-profiles arc shaped on which are welded two base plate for the surface fixing. The seat is made up steel structure of 18 steel tubes Ø8 and two tubes Ø30 welded on 2 lateral plates laser cut and 2 central support. The back is made up steel structure of 13 steel tubes Ø8 and two tubes Ø30 welded on 2 lateral plates. Seat and back are fixed to supports with screw. All metal part could be in stainless steel or in galvanized and powder coated steel. The screws are in stainless steel.