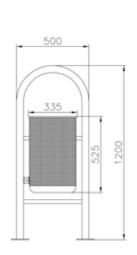

### basket

Litter bin with cylindrical shaped container H. 525 mm in steel sheet thickness 10/10. The container is complete inside of a ring in steel tube to put the sack for the wastes. The container is fixed at the support in steel tube Ø102mm by 2 steel platines, the upper one with lock and the universal key and the bottom one fixed with the nut. This permit the container can be turned ahead to make the emptying and the cleaning easy. The support is closed on the upper part by a round cap and on the base by a steel platine Ø240 sp.5 mm with the holes for the surface fixing with the bolts. The litter bin is complete of a cover in steel sheet th.4 mm laser cut and adequately shaped, welded at the support. All the metal part are galvanized and polyester powder coated in different RAL colour and all the screws and bolts are in stainless steel.