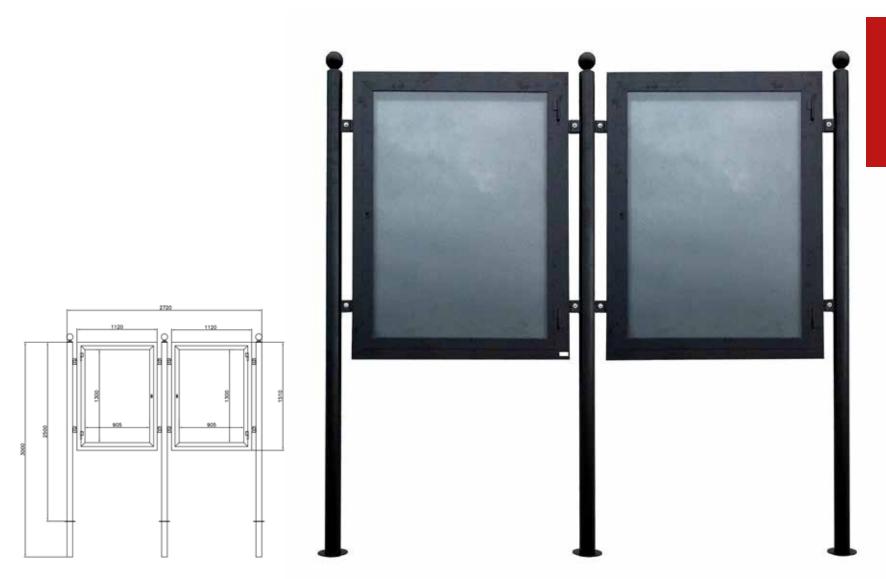

#### barcellona

Barrier made of two tubular steel supports Ø80x2 with overhanging boss Ø40 and sphere Ø90mm.

Panels fix with screws to the support, made by a perimeter frame L.825XH.825 or L.1825XH.825 mm in square tubular 40x1, 5 and cruising in flat 30x10 with central node consists of a round ring Ø152 sp.10mm. The barrier can be supplied modular or singular as in the photo. All metal parts are galvanized and powder coated in different RAL colour. Could be supplied for the fixing by ingrounding or with base plates for the fixing with bolts. The cross panel can be replaced with a sheet panel 12/10 on which may be posted advertising.

#### sintesi