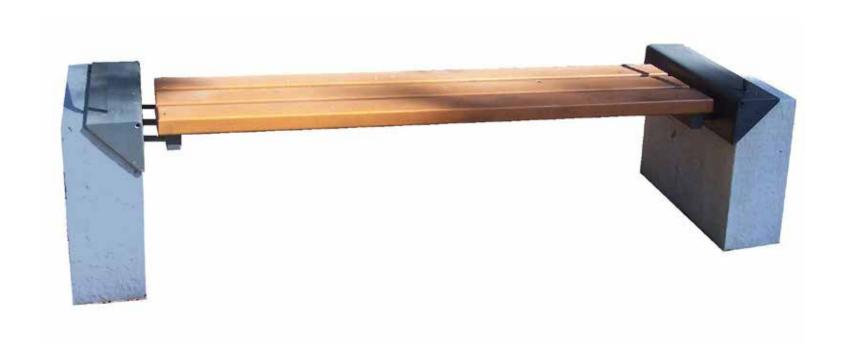

# cetra with backrest

#### cetra without backrest

Bench with a metal structure with 2 supports in steel sheet thickness 5 mm cut at laser technology and fixed on T-profiles arc shaped on which are welded two base plate for the surface fixing. The seat is made up steel structure of 18 steel tubes Ø8 and two tubes Ø30 welded on 2 lateral plates laser cut and 2 central support. The back is made up steel structure of 13 steel tubes Ø8 and two tubes Ø30 welded on 2 lateral plates. Seat and back are fixed to supports with screw. All metal part could be in stainless steel or in galvanized and powder coated steel. The screws are in stainless steel.