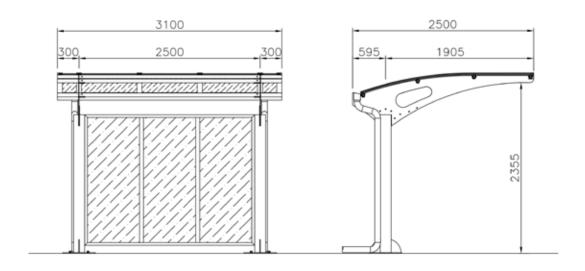

by ingrounding or with base plates 120x120for the fixing with bolts. Could be realize with dimensions on request. On request could be supplied with panel for advertising.

#### Helios arredo urbano

Barrier realized by the coldfolding of the tubular steel Ø 48x2, it is composed by 3 tubular steel Ø20 connected to a central node Ø200 mm which could be used to put the logo of the of the municipality, Country, ... It is available also in with a sheet panel th. 15/10 on which may be posted advertising. The barrier could have a base plate with holes for the fixing with the bolts or without the plate for the ingrounding. All metal parts are galvanized and powder coated in different RAL colour.