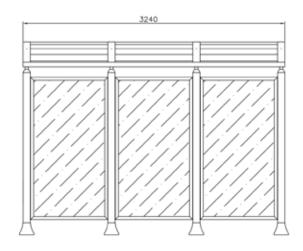

#### terminal bike

bike cover

Bike cover of next-generation, slim and functional, consisting of a cover in calendered tubular D.60 th. 3 mm to which are attached the panels of polycarbonate th. 6 mm. The cover is supported by two supports "V" folded in tubular D.60 th. 3 mm with base plate D.250 mm with holes for fixing to the ground with bolts. The

ends of the sides carry a metal sheet laser cut, perforated to fix and connect cover to lateral sides. All metal part are galvanized and powder coated in different RAL colour and all screws are in stainless steel. Cover can have a bike rack attached to the sides or choose one of the collection HELIOS to be fixed to the ground.

#### larus bike

bike cover

Cover made of two support in tubular steel Ø152 mm and sides of sheet th. 8 mm. The cover could be in polycarbonate alveolare th. 6 mm or in polycarbonate compact th. 4mm and it is supported by a tubular in steel 50x30. In the back of the cover there's a sheet gutters th.15/10. The fixing at the ground is made with a circular plate Ø450 mm th.12mm. It also could be supply in the double sided version. The bike rack (on request) is fixed on the supporting columns of the cover. All metal part are galvanized and powder coated in different RAL colour and all screws are in stainless steel.