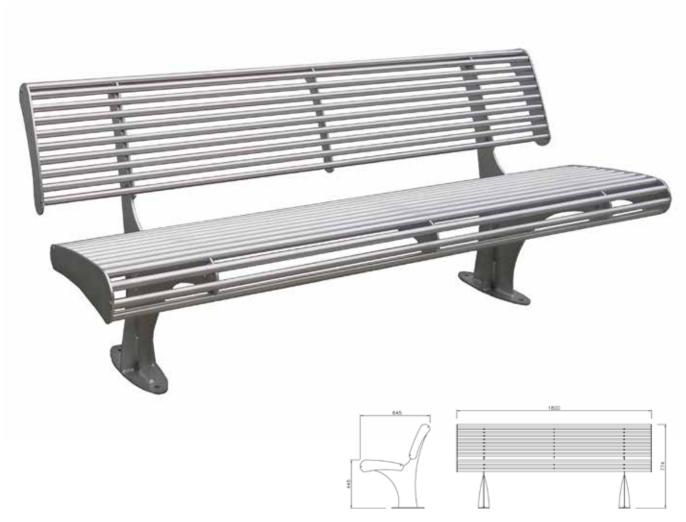

#### amburgo with backrest

Bench with structure in galvanized and powder coated steel made up of 2 supports in steel sheet tihick.8 mm cut at laser technology on which are welded holed base plate for the fixing of the bench at the ground with bolts. In the upper part are welded a plate for the fixing of the wooden slats. Seat and back made with wooden slats in natural pine wood impregnated in autoclave according with DIN 68800-3 in order to avoid the natural wooden cracks and any risks of splintering. On request the wooden slats can be supplied in hardwood. On the seat and back are also fixed a central reinforce to give greater stability and linearity to the slats. All metal parts are galvanized and powder coated in different RAL colours. The screws are in stainless steel.