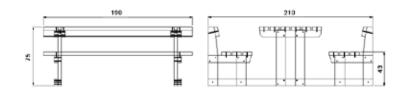

# **best** with backrest

Bench with a metal structure made up of 2 support in tubular steel D.48. Back and seat are constituted of 29 steel tube Ø16mm welded on 3 plates laser cut thick 5 mm which are welded on a horizontal tubular

D.60 fix to the supports with screws. On each side is welded a steel sheet laser cut thick 5 mm. All metal part are galvanized and powder coated in different RAL colour. All screws are in stainless steel.