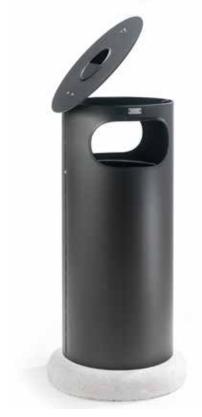

#### venere

Litter bin with cylindrical shape container D.400 mm made up of steel sheet thickness 10/10 with 2 rings as a reinforce in the upper and the bottom part in order to grant the stability of the container. The cover in hemispherical shape with 2 holes for the waste throw. is fixed at the container by a strong hinge that permit to open the cover turning it from the top. The cover is closed by a lock with universal key. The container is complete inside of a ring in steel tube to put the sack for the wastes. On the bottom part the litter bin is fixed at a concrete base D.500 mm that give the item the stability when is laid at the ground. In alternative the base can be in steel and fixed at the ground with the bolts. All metal parts are galvanized and polyester powder coated in different RAL colours and all the screws are in stainless steel.