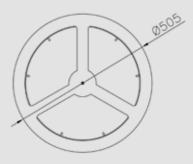

# fly 4 settori

Litter bin for separate waste collection ideal for large structures like airports, shopping centers, etc... Cylindrical shape structure in perforated steel sheet thick.2 mm and bottom part in steel sheet thick.3mm that rest on a round base D.540 mm. The container is divided inside in 4 sectors by steel sheet thick.15/10 welded on a central tubular support D.30 mm, each section is complete of the ring-holder for the sack. The openable cover is in steel sheet thick, 20/10 laser cut. The container is in galvanized and powder coated steel while the cover is in galvanized and liquid coated steel in three different color. On request the structure of the container could be in smooth sheet.

# fly 4 settori