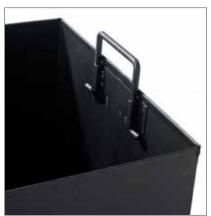

**BACKREST PARTICULAR** 

Bench with structure in galvanized and powder coated steel in different RAL colors. Supports made in rectangular shaped steel sheet on which are welded in the upper part an holed shaped plate for the fixing of the wooden slats. The

seat is made up of 6 wooden slats treated for the external use dim. 5x15 cm. On request could be supplied with backrest. The screws are in stainless steel. Bench with a linear design and very robust.