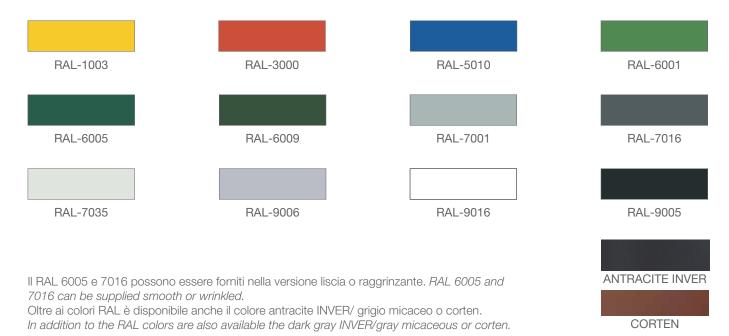

e exposition at the several climatic stresses during the year. All the wooden part have to be treated for maintenance every two years according to the place where they are placed.

# PINO NORDICO/NORDIC PINE



NATURALE/ NATURAL



VERNICIATO CILIEGIO/ PAINT CHERRY +5%

# FRASSINO/ASH WOOD



+5%

### LEGNO ESOTICO/EXOTIC WOOD



+10%

## **COLORI RAL STRUTTURA/**RAL COLOR FOR METAL ELEMENT:

La struttura è generalmente in metallo FE-430 e viene lavorata e poi trattata in bagno galvanico di zincatura secondo le norme UNI, per poi passare alla verniciatura con polveri epossidiche, sempre secondo le norme UNI.

The structure is usually in steel FE-430 and is processed and treated in galvanized bath and then is powder coated, all according to UNI.

### STANDARD A LISTINO/STANDARD PRICE LIST



## FUORI STANDARD/NOT STANDARD

COLORE RAL A SCELTA/RAL COLOR ON REQUEST: +5% sulla quotazione/on the quotation I colori vengono classificati sempre e solo secondo la categoria RAL e possono avere delle piccole differenze a seconda della casa produttrice delle polveri o delle superfici del metallo.

Colors are always and only classified by RAL category and they may have slight differences depending on the powder manufacturer or of the steel surface.





via Mestre, 10 31033 Castelfranco Veneto (TV) Tel. (+39) 0423 720077 Fax. (+39) 0423 724325 commerciale@heliostec.it www.heliosarredourbano.com





via Mestre, 10
31033 Castelfranco Veneto (TV)
Tel. (+39) 0423 720077
FAX. (+39) 0423 724325
commerciale@heliostec.it
www.heliosarredourbano.com