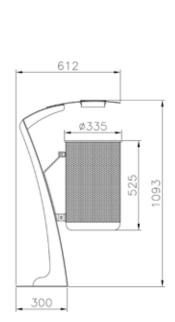

#### venere

Litter bin with cylindrical shape container D.400 mm made up of steel sheet thickness 10/10 with 2 rings as a reinforce in the upper and the bottom part in order to grant the stability of the container. The cover in hemispherical shape with 2 holes for the waste throw. is fixed at the container by a strong hinge that permit to open the cover turning it from the top. The cover is closed by a lock with universal key. The container is complete inside of a ring in steel tube to put the sack for the wastes. On the bottom part the litter bin is fixed at a concrete base D.500 mm that give the item the stability when is laid at the ground. In alternative the base can be in steel and fixed at the ground with the bolts. All metal parts are galvanized and polyester powder coated in different RAL colours and all the screws are in stainless steel.