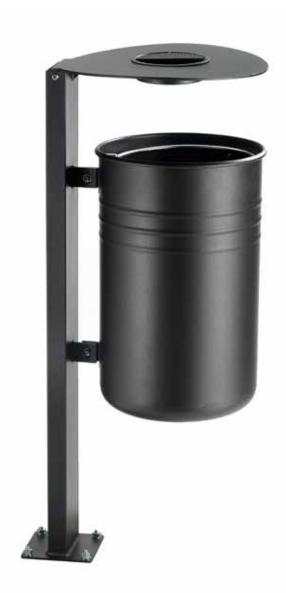

## abu dhabi

Litter bin with structure in galvanized and powder coated steel (on request could be supply in stainless steel). Structure in calendared and welded steel sheet, with holes on the base for the fixing at the ground with bolts and complete of cover on the top. Lateral sides covered with wooden slats dim. 42x20 mm. Screw in stainless steel.

# abu dhabi