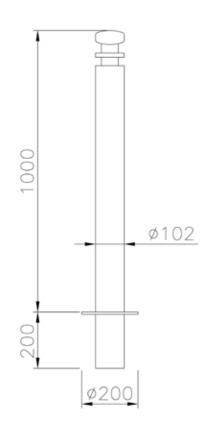

## bergamo

The Bollard Bergamo is made of a tubular steel Ø114x4 mm and D.60 mm on which is welded a plate D.117 mm th. 20 mm with 4 holes for the chain and top with decor. In the lower part of the bollard is supplied a movable plate D.198 mm th. 20 mm bevelled on one side to be placed at the time of fixing to the ground. The bollard is supplied for the fixing by ingrounding (on request could be supplied with base plate for the fixing with bolts). All metal part are galvanized and powder coated in different RAL colour. On request can be applied a reflective band.