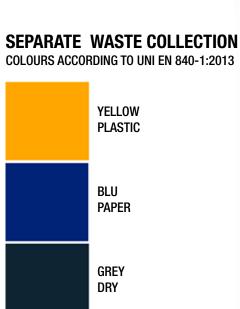

#### **SEPARATE WASTE COLLECTION**

**COLOURS ACCORDING TO UNI EN 840-1:2013** 

**YELLOW** 

BLU PAPER

**GREY** DRY

**BROWN** WET

**GREEN GLASS** 