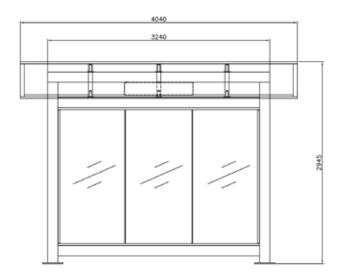

be equipped with stainless steel handrail D.40x2 mm or also with bench in galvanized and powder coated steel and with display board All metal part are galvanized and powder coated in different RAL colour. All screws are in stainless steel.



#### transit bus



## pit stop











Shelter made of two columns D.121 mm for the support of two metal hips th.8 mm properly shake, provided with a flange Ø300 mm for fixing to the ground. The polycarbonate cover th. 4 mm is backed by ribs. The back wall and side walls (if required) are made of glass th. 5+5 mm. It can also be equipped with side display board for advertising and stainless steel bench. All metal part are galvanized and powder coated in different RAL colour and all screws are in stainless steel.



## pit stop



#### sky bus







Shelter made from two steel square portal 150x150 mm. The cover consists of a steel frame 60x30 mm on which are fixed the polycarbonate th. 5mm. The back wall and one side wall are made of glass sheets th. 5+5 mm. The seat is made of pine wood, dim. 150x35 th.6 cm. On the back wall is fixed a display board dim. 70x100 cm. The fix to the ground is with a base plate with holes for bolts. All metal part are galvanized and powder coated in different RAL colour and all screws are in stainless steel.



## sky bus



#### stratus bus











Modular shelter with a linear design and suitable for places with heavy rainfall even snowy. Characterized by linear modules and simple to assemble, in tubular 80x80 with 2 gutters sheet 30/10. The sides are made of laminated glass with a thickness of