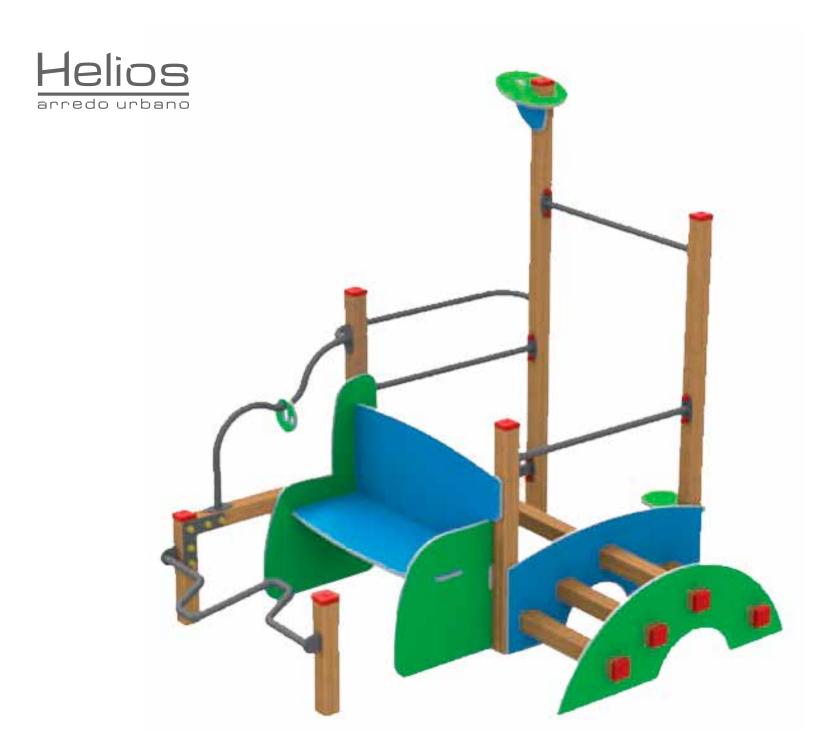

### white

Planter of white concrete, with rectangular, square, round or conical shape, with various dimensions in width, height and diameter. It is equipped with a hole on the base for drainage of excess fluid. Available in white cement smooth or rough, with the possibility of color gray and pink. Inside the cement planter, for greater strength, has a metal mesh...