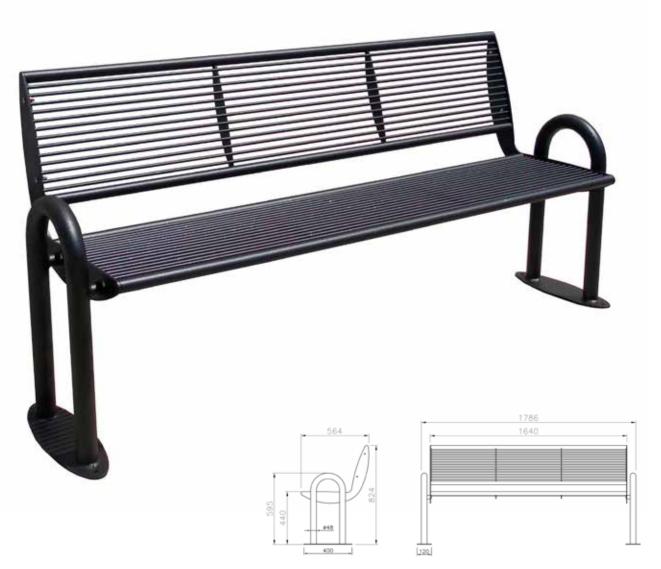

# cetra with backrest

#### cetra without backrest

Bench with a metal structure with 2 supports in steel sheet thickness 5 mm cut at laser technology and fixed on T-profiles arc shaped on which are welded two base plate for the surface fixing. The seat is made up steel structure of 18 steel tubes Ø8 and two tubes Ø30 welded on 2 lateral plates laser cut and 2 central support. The back is made up steel structure of 13 steel tubes Ø8 and two tubes Ø30 welded on 2 lateral plates. Seat and back are fixed to supports with screw. All metal part could be in stainless steel or in galvanized and powder coated steel. The screws are in stainless steel.