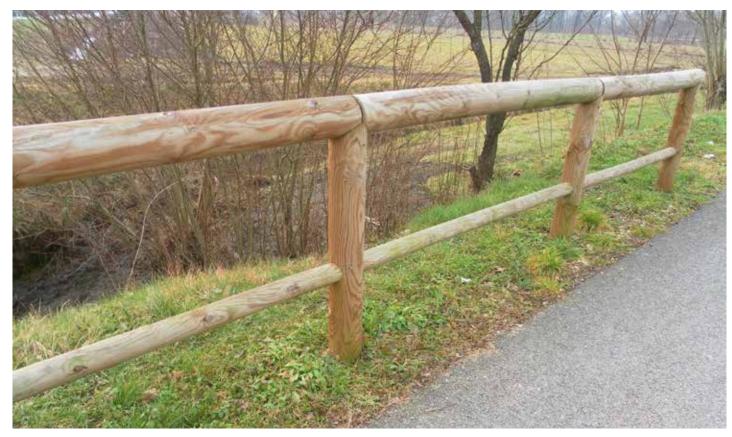

greater stability. In the bottom part are welded an "L" shaped profile which have the function of support. All metal part are in hot galvanized steel. It can be available in different length 4,

Bike cover in arched rectangular tubular of good resistance to normal rainfall and winds up to 130 km / H. Can be positioned at battery on existing concrete floor (with bolts or by ingrounding) or on the ground in betonella with adequate reinforcements in tubular fixed with bars embedded in the ground. Coverage is provided for two-thirds