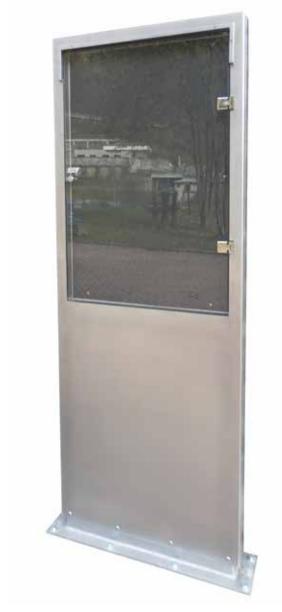

#### sfera

**GREY CONCRETE** 

**PINK CONCRETE** 

matera

#### cubo

Bollards made in concrete.