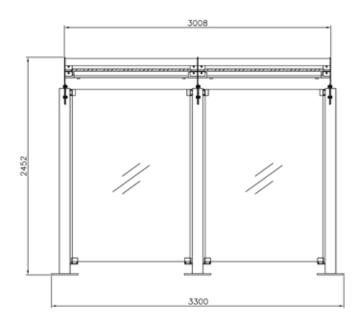

by ingrounding or with base plates 120x120for the fixing with bolts. Could be realize with dimensions on request. On request could be supplied with panel for advertising.

#### Helios arredo urbano

Barrier realized by the coldfolding of the tubular steel Ø 48x2, it is composed by 3 tubular steel Ø20 connected to a central node Ø200 mm which could be used to put the logo of the of the municipality, Country, ... It is available also in with a sheet panel th. 15/10 on which may be posted advertising. The barrier could have a base plate with holes for the fixing with the bolts or without the plate for the ingrounding. All metal parts are galvanized and powder coated in different RAL colour.