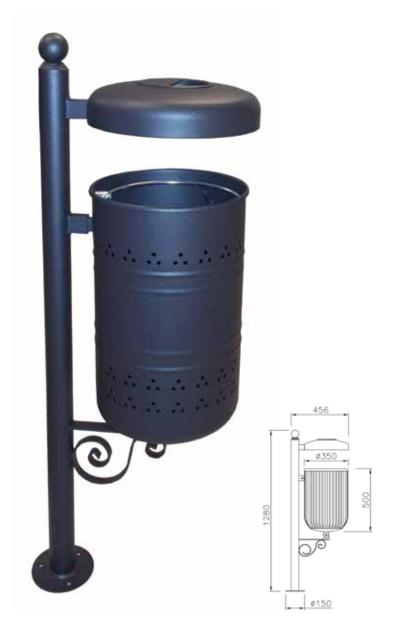

### siena

Litter bin with cylindrical container D.32 cm in steel sheet th. 10/10 complete on the upper part of an openable ring that block the sack for the waste. The container is fixed at the support in steel tube D.60 mm that could be fixed ingrounding or at the surface with the base plate. All metal part are galvanized and powder coated in different RAL colour and all screws are in stainless steel.

WALL FIXING