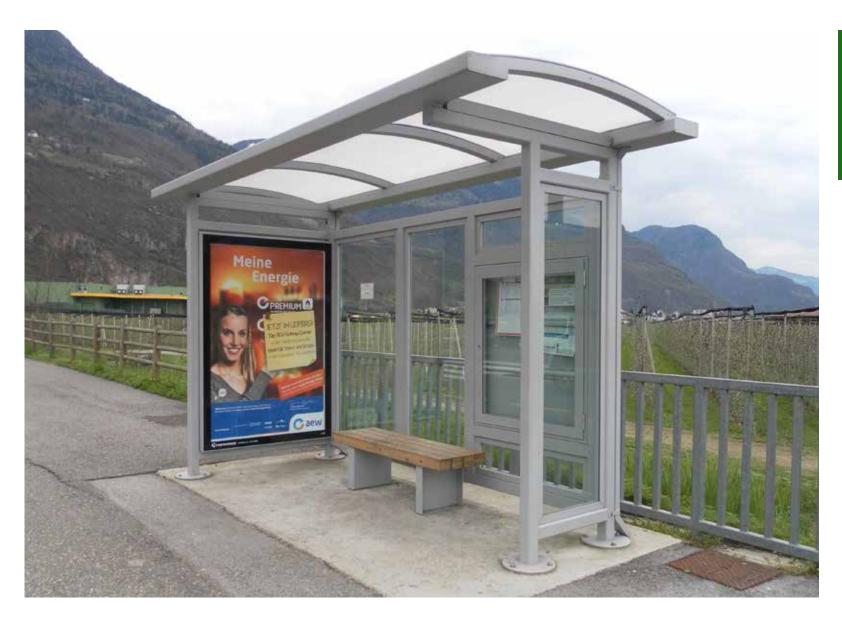

by ingrounding or with base plates 120x120for the fixing with bolts. Could be realize with dimensions on request. On request could be supplied with panel for advertising.

#### Helios arredo urbano

Barrier realized by the coldfolding of the tubular steel Ø 48x2, it is composed by 3 tubular steel Ø20 connected to a central node Ø200 mm which could be used to put the logo of the of the municipality, Country, ... It is available also in with a sheet panel th. 15/10 on which may be posted advertising. The barrier could have a base plate with holes for the fixing with the bolts or without the plate for the ingrounding. All metal parts are galvanized and powder coated in different RAL colour.