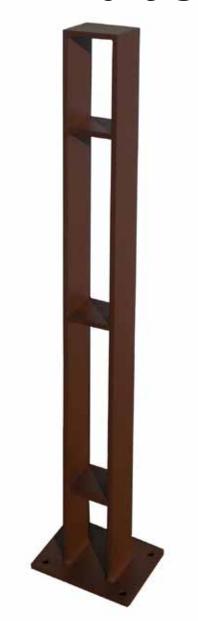

#### nota

The bollard Nota is made from 180 ° bending of a bar laminate plan from 150 mm thickness 10 mm. Height from the ground of 1000 mm and 200 mm for fixing by ingrounding. Used for its strength to protect sites of value type banks or jewelers. All metal part are galvanized and powder coated in different RAL colour.