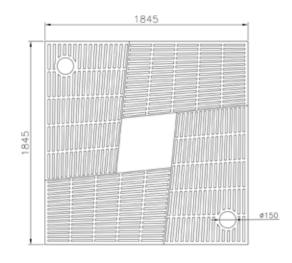

ntain Trieste made up of a tubular steel 150x150mm th.4mm H. 1100mm closed at the top by a steel cap 150x150mm. At the base is welded a square plate 250x250 mm th.8 with holes for fixing with bolts. All metal parts are galvanized and powder coated in different RAL colour. The tap is nickel plated brass. The embrasure is in cast iron.

#### Helios arredo urbano

concrete version

Fountain Firenze made in cast iron with a tap in nickel platedbrass. it is arranged for the connection to the water network and it is constituted by a prismatic square structure with horizontal decorations and with a plate on the top which has a decorative element. The base has a semicircular shape and it is equipped with grates. The fountain is available in different sizes.





#### firenze



## tree grate











Tree grate made totally in steel, laser cut according to standard design or with design request from customer (at least 20 pcs), sheet thickness 10 mm. With lateral edge and reinforcements support to obtain a thickness of 25 mm. Of various sizes and shapes (square, rectangular, round). Structure in galvanized and powder coated steel in different RAL colors. Depending on the size can be a two or four sectors. On request could be supply with frame in hot galvanized steel.



## vertical tree grate





The vertical tree grate is made in tubular Ø25 mm thick. 1,5 mm with height 1,40 mt or 1,80 mt, composed of two pieces which attach to each other via screws. It can be fixed directly to the ground if concrete or fixed to the tree grate trough screws. The structure is in galvanized and po