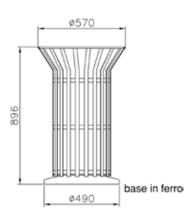

### roda

Bench made up of 2 supports in cast iron black forge oxiron with the hole on the base part for the fixing at the ground with the bolts. The frame is reinforced by 3 horizontal tubes D.30 mm. Seat and back are constituted of 10 wooden slats dim. 55x45 mm in natural pine wood impregnated in autoclave according with DIN 68800-3 in order to avoid the natural wooden cracks and any risks of splintering and they are fixed by screw at the supports. On request the wooden slats can be supplied in hardwood. All fixing screws are in stainless steel

Bench made up of 2 legs in cast iron black forge oxiron with the hole on the base part for the fixing at the ground with the bolts. The wide shaped seat and backrest are

made up of 19 squared wooden slats dim 45x45 mm in exotic wood. All the fixing screws are in stainless steel.