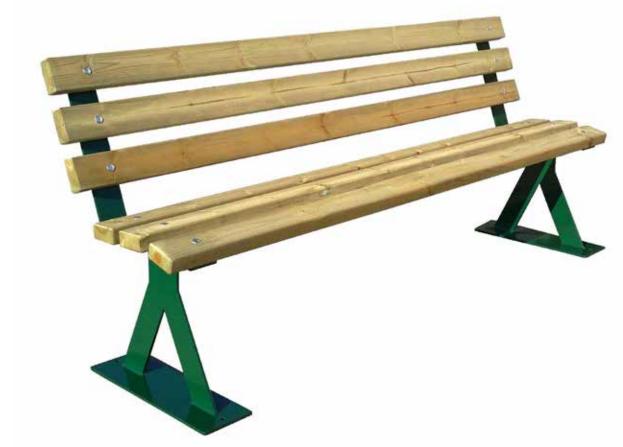

# cetra with backrest

#### cetra without backrest

Bench with a metal structure with 2 supports in steel sheet thickness 5 mm cut at laser technology and fixed on T-profiles arc shaped on which are welded two base plate for the surface fixing. The seat is made up steel structure of 18 steel tubes Ø8 and two tubes Ø30 welded on 2 lateral plates laser cut and 2 central support. The back is made up steel structure of 13 steel tubes Ø8 and two tubes Ø30 welded on 2 lateral plates. Seat and back are fixed to supports with screw. All metal part could be in stainless steel or in galvanized and powder coated steel. The screws are in stainless steel.