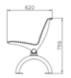

# cetra with backrest

#### cetra without backrest

Bench with a metal structure with 2 supports in steel sheet thickness 5 mm cut at laser technology and fixed on T-profiles arc shaped on which are welded two base plate for the surface fixing. The seat is made up steel structure of 18 steel tubes Ø8 and two tubes Ø30 welded on 2 lateral plates laser cut and 2 central support. The back is made up steel structure of 13 steel tubes Ø8 and two tubes Ø30 welded on 2 lateral plates. Seat and back are fixed to supports with screw. All metal part could be in stainless steel or in galvanized and powder coated steel. The screws are in stainless steel.