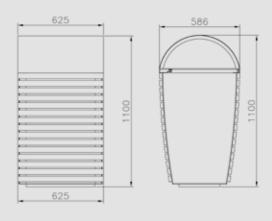

# cetra with backrest

#### cetra without backrest

Bench with a metal structure with 2 supports in steel sheet thickness 5 mm cut at laser technology and fixed on T-profiles arc shaped on which are welded two base plate for the surface fixing. The seat is made up steel structure of 18 steel tubes Ø8 and two tubes Ø30 welded on 2 lateral plates laser cut and 2 central support. The back is made up steel structure of 13 steel tubes Ø8 and two tubes Ø30 welded on 2 lateral plates. Seat and back are fixed to supports with screw. All metal part could be in stainless steel or in galvanized and powder coated steel. The screws are in stainless steel.