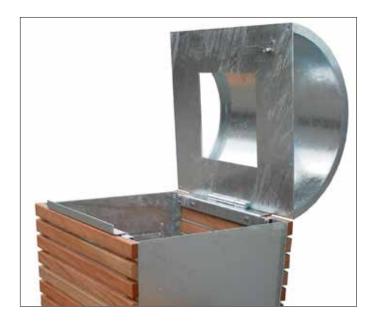

## abu dhabi

Litter bin with structure in galvanized and powder coated steel (on request could be supply in stainless steel). Structure in calendared and welded steel sheet, with holes on the base for the fixing at the ground with bolts and complete of cover on the top. Lateral sides covered with wooden slats dim. 42x20 mm. Screw in stainless steel.

# abu dhabi