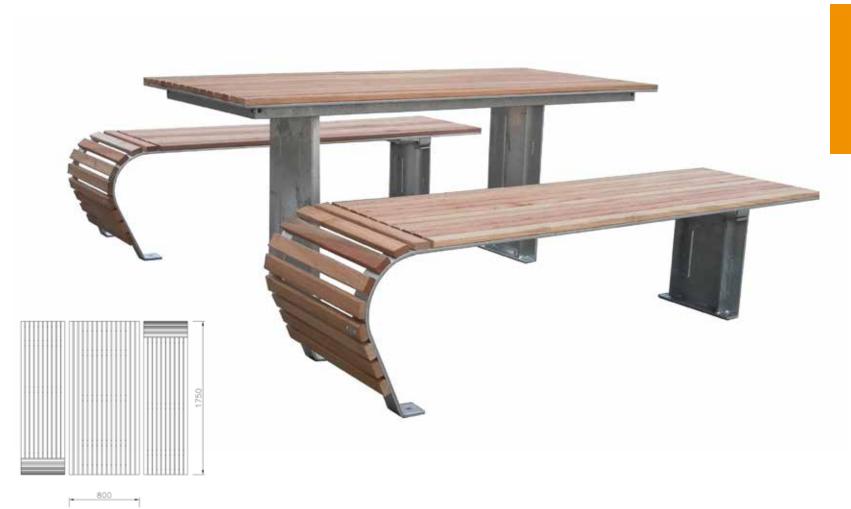

#### set space with backrest

Set made up of a table and two benches type "picnic". Table L.2000x750mm with flat steel frame galvanized and powder coated, top made in pine wooden slats fixed with screw at the steel structure (wood impregnated in autoclave according with DIN 68800-3 in order to avoid the natural wooden cracks and any risks of splintering). The bench L.2000 mm have the same characteristics of the table. It can be arranged for people in wheelchairs. All metal part are galvanized and powder coated in different RAL colour. All screws are in stainless steel.

# set break point

Helios arredo urbano

with backrest

Set made up of a table and two benches with back. Table L.2000 made in steel frame galvanized and powder coated, top made in hardwood wooden slats fixed with screw at the steel structure. The lateral supports are connected together by three tie rods and 4 plates are welded to the sides for fixing to the ground with bolts. The bench with