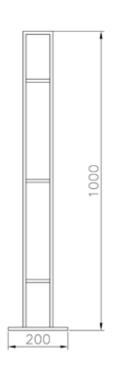

#### nota

The bollard Nota is made from 180 ° bending of a bar laminate plan from 150 mm thickness 10 mm. Height from the ground of 1000 mm and 200 mm for fixing by ingrounding. Used for its strength to protect sites of value type banks or jewelers. All metal part are galvanized and powder coated in different RAL colour.