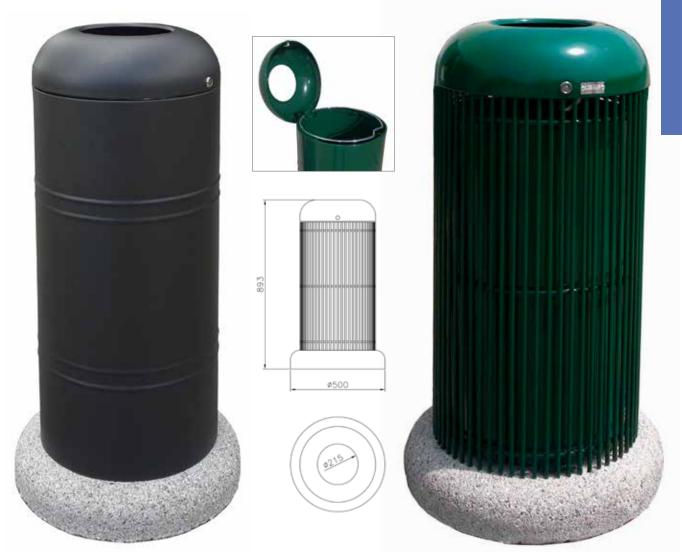

# corona smog

Litter bin Ø 590xH1100 mm made up of 20 stripes in steel plate 25x4 mm welded all along the container to three horizontal rings in steel plate 25x4 mm and on the top properly folded and welded to a ring in steel rod Ø 10 mm. The structure is complete of a cylindrical inner container Ø355 and h.655mm in steel sheet thick, 10/10, closed by electric welding. The litter bin is supplied with an openable

cover Ø 470 mm complete of a removable ashtray d.150 mm and fixing to the structure with specific supports. The bottom is closed with a pad that has an hole in the center to facilitate drainage of rain water or regular cleaning The base is in concrete. All metal part are galvanized and powder coated in different RAL colour and all the screws are in stainless steel.

#### corona

Litter bin Ø 590xH1100 mm made up of 20 stripes in steel plate 25x4 mm welded all alogn the container to three horizontal rings in steel plate 25x4 mm and on the top properly folded and welded to a ring in steel rod Ø 10 mm. The structure is complete of a cylindrical inner container Ø355 and h.655mm in steel sheet thick. 10/10, closed by electric welding. The bottom is closed with a pad

that has an hole in the center to

facilitate drainage of rain water

or regular clearing. The base is

in concrete. All metal part are

galvanized and powder coated

in different RAL colour and all the

screws are in stainless steel.