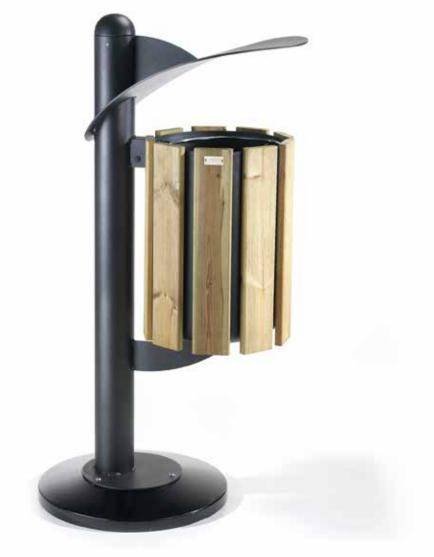

# fly 4 settori

Litter bin for separate waste collection ideal for large structures like airports, shopping centers, etc... Cylindrical shape structure in perforated steel sheet thick.2 mm and bottom part in steel sheet thick.3mm that rest on a round base D.540 mm. The container is divided inside in 4 sectors by steel sheet thick.15/10 welded on a central tubular support D.30 mm, each section is complete of the ring-holder for the sack. The openable cover is in steel sheet thick, 20/10 laser cut. The container is in galvanized and powder coated steel while the cover is in galvanized and liquid coated steel in three different color. On request the structure of the container could be in smooth sheet.

# fly 4 settori