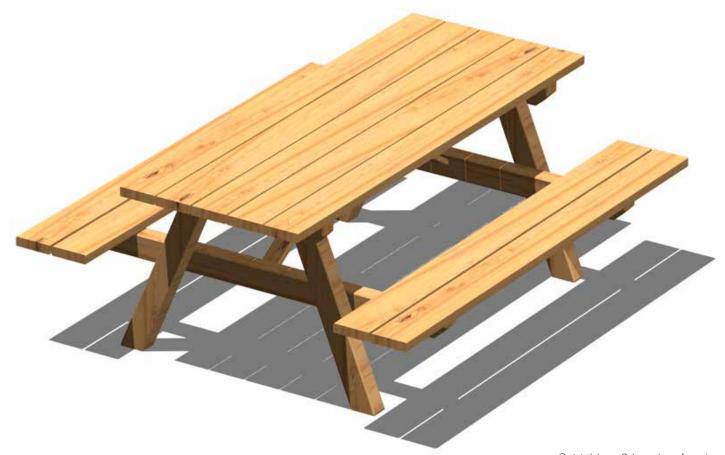

# set madrier

Helios arredo urbano

with backrest

Set table + 2 benches for pic-nic, made in natural pine wood impregnated in autoclave according with DIN 68800 in order to avoid the natural wooden cracks and any risks of splintering. All edges are rounded.

# set pic nic without backrest

Set table + 2 benches for pic-nic, made in natural pine wood impregnated in autoclave according with DIN 68800 in order to avoid the natural wooden cracks and any risks of splintering. All edges are rounded. The dimension of slats are: table 110x45 mm - seat 35x95 mm. The supporting structure is made up of 4 studding and 2 pairs of cross-section.