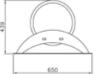

#### emirates

Bollard height 1200 mm made of tubular steel D.219 mm with a cap in steel sheet as top closure. The fix to the ground is with a base plate D.320 mm with holes for the fixing with the bolts. The bollard can be supplied with flat or sloped top. The bollard is in stainless steel and is treated with a brushed with electro polishing finish.