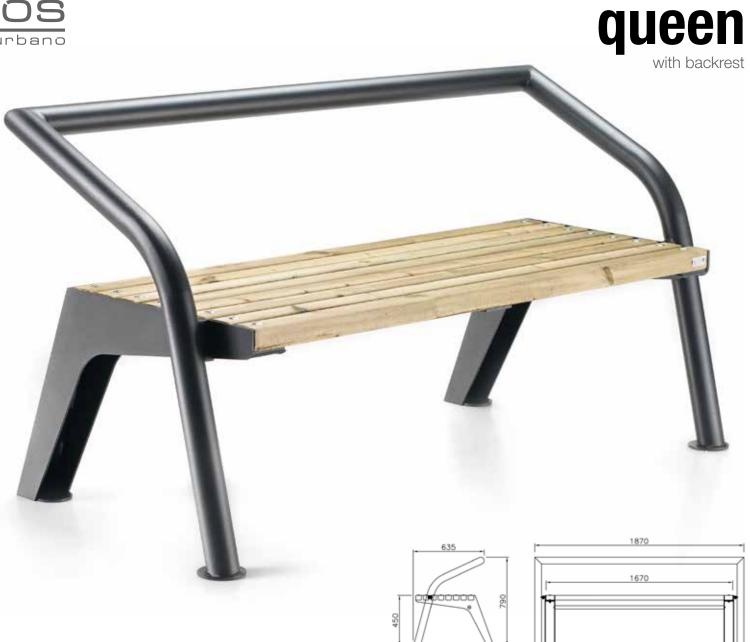

#### queen with backrest

Bench with a metal structure made up of 2 support on each side in steel sheet thickness 5 mm banded and cut at laser technology. The back and the other part of the supports are in one single steel tube D.60 mm bended and shaped according with the drawing. The wooden seat is constituted of 8 wooden slats dim. 43x50 mm in natural pine wood impregnated in autoclave and they are fixed at the metal supports. All metal parts are galvanized and polyester powder coated in different RAL colour, while All screws are in stainless steel.