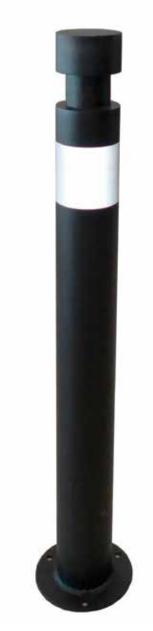

#### emirates

Bollard height 1200 mm made of tubular steel D.219 mm with a cap in steel sheet as top closure. The fix to the ground is with a base plate D.320 mm with holes for the fixing with the bolts. The bollard can be supplied with flat or sloped top. The bollard is in stainless steel and is treated with a brushed with electro polishing finish.