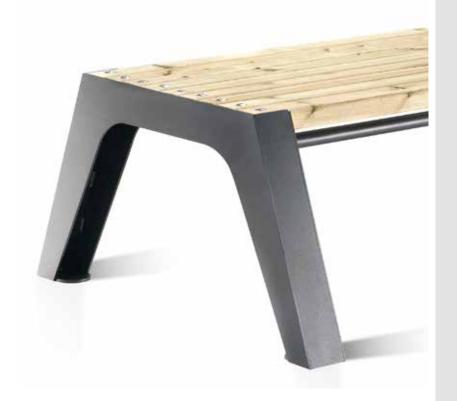

#### cetra without backrest

Bench with a metal structure with 2 supports in steel sheet thickness 5 mm cut at laser technology and fixed on T-profiles arc shaped on which are welded two base plate for the surface fixing. The seat is made up steel structure of 18 steel tubes Ø8 and two tubes Ø30 welded on 2 lateral plates laser cut and 2 central support. The back is made up steel structure of 13 steel tubes Ø8 and two tubes Ø30 welded on 2 lateral plates. Seat and back are fixed to supports with screw. All metal part could be in stainless steel or in galvanized and powder coated steel. The screws are in stainless steel.