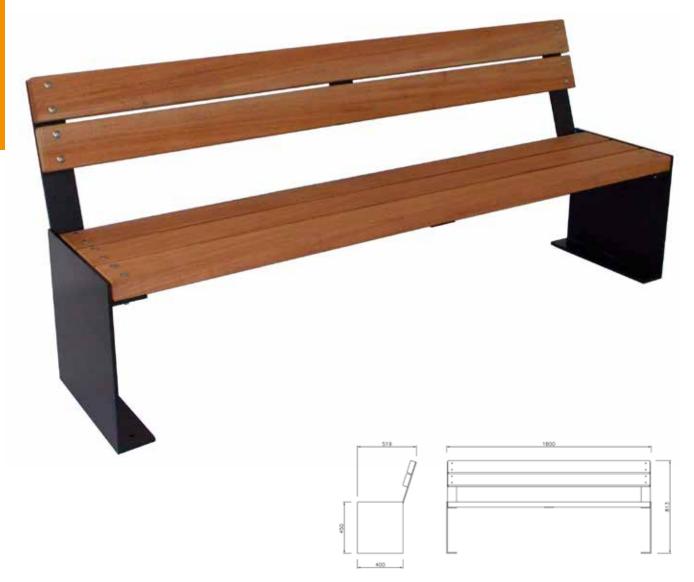

#### amburgo with backrest

Bench with structure in galvanized and powder coated steel made up of 2 supports in steel sheet tihick.8 mm cut at laser technology on which are welded holed base plate for the fixing of the bench at the ground with bolts. In the upper part are welded a plate for the fixing of the wooden slats. Seat and back made with wooden slats in natural pine wood impregnated in autoclave according with DIN 68800-3 in order to avoid the natural wooden cracks and any risks of splintering. On request the wooden slats can be supplied in hardwood. On the seat and back are also fixed a central reinforce to give greater stability and linearity to the slats. All metal parts are galvanized and powder coated in different RAL colours. The screws are in stainless steel.