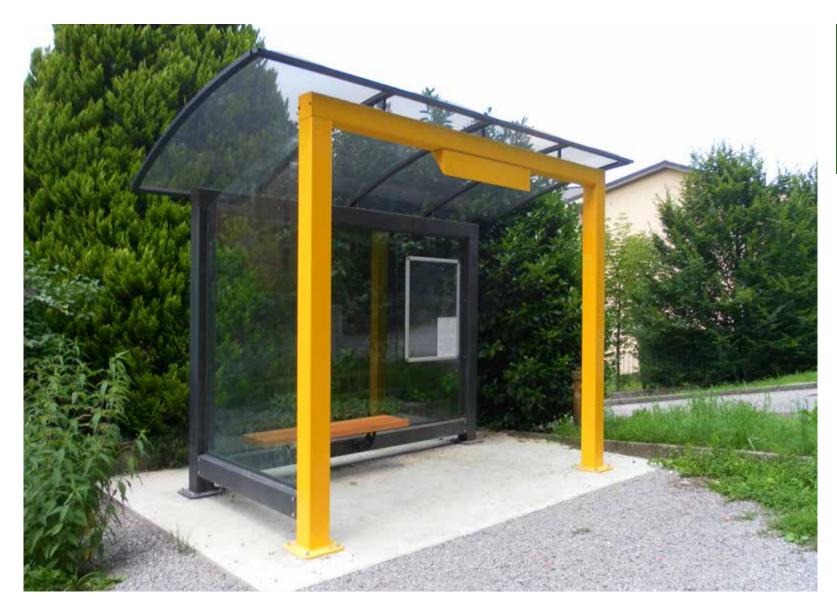

by ingrounding or with base plates 120x120for the fixing with bolts. Could be realize with dimensions on request. On request could be supplied with panel for advertising.