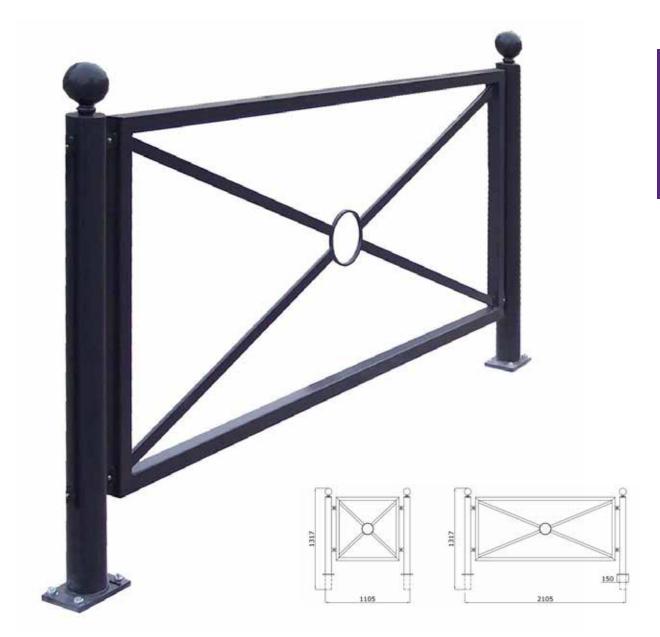

#### rest angular

Bench with a metal structure made up of 3 support in tubular steel D.48x2, with base plate for the fixing with bolts. Back and seat are constituted of steel tube Ø16 x 1,5 mm welded on 3 plates laser cut thick 5 mm which are welded on a horizontal tubular D.60 fix to the supports with screws. All metal part are galvanized and powder coated in different RAL colour or in stainless steel. All screws are in stainless steel. On request the bench could be supplied all in stainless steel.

ANGULAR VERSION WITHOUT BACKREST

#### Helios arredo urbano

**CONVEX ANGULAR VERSION** 

CONCAVE ANGULAR VERSION

CONCAVE ANGULAR VERSION