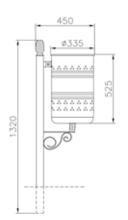

# genova

Litter bin made up of an elliptic container in perforate steel sheet thick 12/10 complete of the ring-holder for the sack. The container pivoted horizontally on a double lateral support in square tube 60x60 thick.2 mm complete of the decorative sphere D.60 on the top. The two support are linked on the top by a shaped sheet steel cover thick. 3 mm and on the bottom by a square tube 30x30 thick 2 mm. The litter bin is supplied with supports for the in-grounding fixing. All the metal parts are galvanized and powder coated and all the screws are in stainless steel.

#### Helios arredo urbano

WITH ASHTRAY

FIXING BY INGROUNDING

# genova