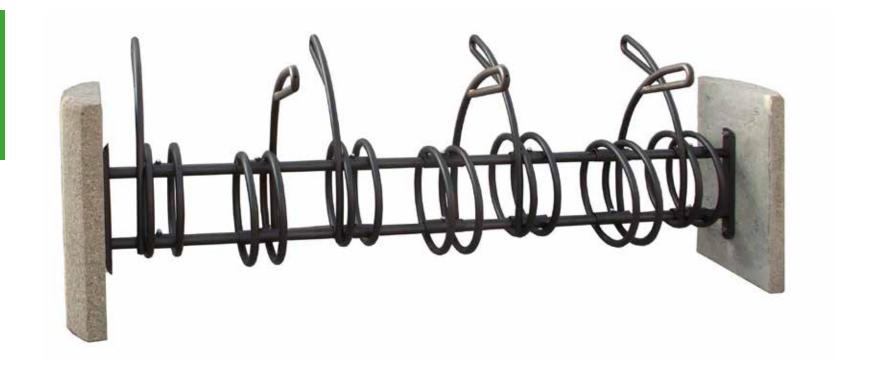

### recoaro

Bicycle rack made up of elements wheel -holder high-low alternated, made in rod D.12 mm suitably shaped. Each wheel-holder is accompanied by an arch made in tubular that has the function for securing the chain to the frame. The lateral supports are in tubular D.48 and

on the bottom are welded an elliptic base dim.600x150 with holes for the fixing on the ground with bolts. All metal part are galvanized and powder coated in different RAL colour and all screws are in stainless steel. It can be available 4 or 6 places, single- or doublesided.