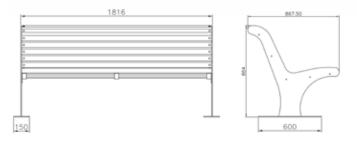

### athena wood

with backrest BENCH L.2400 mm

Bench with a metal structure made up of 2 support on each side in steel sheet thickness 8 mm cut at laser technology and welded on elliptical base plate 600x150 th.8mm for the surface fixing. The wooden seat L.1800 mm is constituted of 15 wooden slats (13 of sect. 55x45mm and 2 of sect. 92x45mm) in natural pine wood impregnated in autoclave

according with DIN 68800-3 in order to avoid the natural wooden cracks and any risks of splintering. On request the wooden slats can be supplied in hardwood. All metal part are galvanized and powder coated in different RAL colour and All screws are in stainless steel.