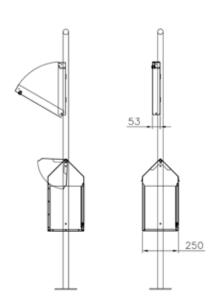

# dog center

litter bin for dog faeces

Totem suitable for the collection of the dog faeces made up of 2 parts: the upper part is the box dispenser for the sacks, and bottom part the litter bin for the waste disposal. The sack dispenser, dim. 286x369x53 mm, is in steel sheet and it has a hole on the bottom part to permit the easy take of the sack. The box can be recharged throughout the opening in the upper part and closed with the key. The litter bin

square shaped, dim. 340x502x250 mm, is in steel sheet and it has a turning cover 'L' shaped for the easy disposal of the waste, while the openable door in the front part permit the easy pulling out of the inner container for the waste removal. The sack dispenser and the litter bins are fixed to a steel support arch shaped D.38 to be fixed at the ground throughout the base platines and the bolts.