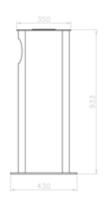

### saturno

Litter bin with elliptic shape dim. 580xH925 mm made up of a steel sheet tichk. 10/10 and bottom and cover in steel sheet tichk. 5 mm which guarantee stability and no deformation. The container has 2 holes on each side for the introduction of waste and in an openable door on the head part with the lock. The cover is welded to the body of the container and is holed

in the middle for the introduction of the removable ashtray. The litter bin is complete of the ring-holder for the sack. In the bottom part there are 2 supports with welded plates thick.5mm for the surface fixing on the ground. All metal part are galvanized and powder coated in different RAL colour and all the screws are in stainless steel.