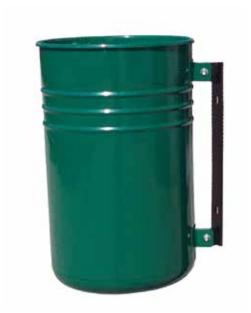

# genova

Litter bin made up of an elliptic container in perforate steel sheet thick 12/10 complete of the ring-holder for the sack. The container pivoted horizontally on a double lateral support in square tube 60x60 thick.2 mm complete of the decorative sphere D.60 on the top. The two support are linked on the top by a shaped sheet steel cover thick. 3 mm and on the bottom by a square tube 30x30 thick 2 mm. The litter bin is supplied with supports for the in-grounding fixing. All the metal parts are galvanized and powder coated and all the screws are in stainless steel.

#### Helios arredo urbano

WITH ASHTRAY

FIXING BY INGROUNDING

# genova