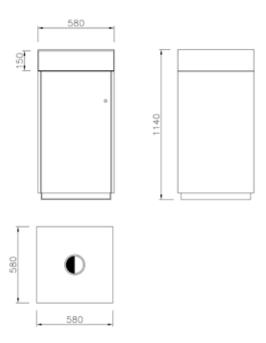

### cometa

Litter bin with rectangular shape made up of a steel sheet calendered and welded properly. In the bottom part the litter bin have holes for the fixing at the ground with bolts (or on request it could be supplied with concrete base). The cover is supplied with ashtray. The extraction and the replacement of the sack occur through the opening of the front door with universal key lock. All the metal parts are galvanized and powder coated and all the screws are in stainless steel.