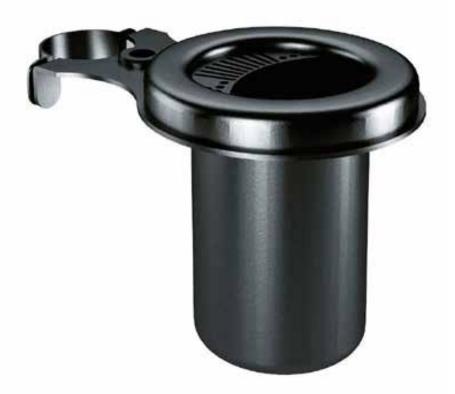

### delfo ashtray

Ashtray made in galvanized and powder coated steel in different RAL colour. It is wall version. A lock with predisposed for the fixing universal key allows you to on a tubular D. 55-60 mm by stirrups (usually put on

the support of litter bin) or it's also available in the empty the ashtray. It is easy to replace.