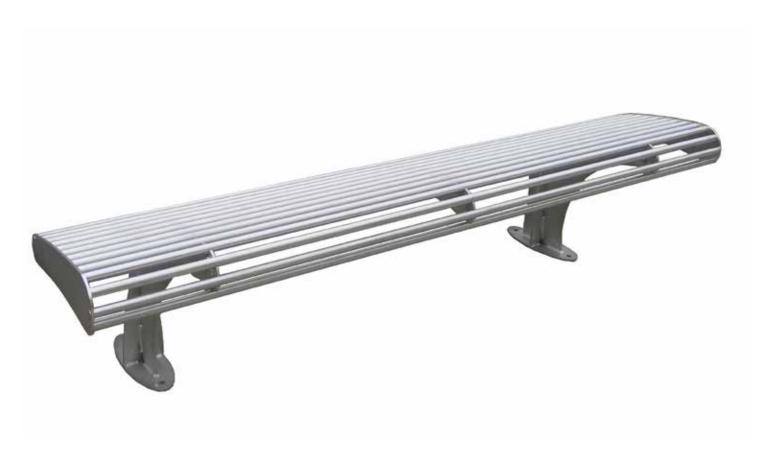

#### rest without backrest

#### rest angular

Bench with a metal structure made up of 3 support in tubular steel D.48x2, with base plate for the fixing with bolts. Back and seat are constituted of steel tube Ø16 x 1,5 mm welded on 3 plates laser cut thick 5 mm which are welded on a horizontal tubular D.60 fix to the supports with screws. All metal part are galvanized and powder coated in different RAL colour or in stainless steel. All screws are in stainless steel. On request the bench could be supplied all in stainless steel.