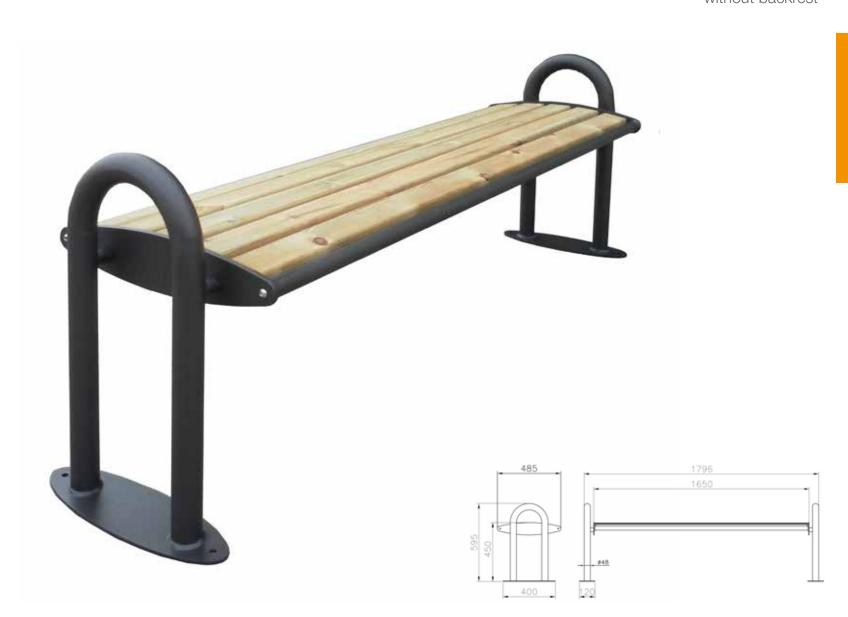

## pireo wood



with backrest



Bench with a metal structure made up of 2 support on each side in steel sheet thickness 5 mm cut at laser technology and fixed on two tube Ø30mm that are welded on a arc tube Ø48mm with elliptical base plate 400x120 th.5mm for the surface fixing. The wooden seat L.1650 mm is made up of two steel tubular Ø30 and 4 wooden slats sect. 70x35 mm in natural pine wood impregnated in autoclave according with DIN 68800-3 in order to avoid the natural wooden cracks and any risks of splintering. The back have the same characteristic of the seat with 3 slats. The seat and the back is fixed to the support with screws. All metal part are galvanized and powder coated in different RAL colour. All screws are in stainless steel.



#### pireo wood without backrest



#### tauri classic

with backrest





Metal bench with squares concrete supports dim. 730x410mm on each side composed of cement and inert river washed. The seat is made up steel structure of 18 steel tubes Ø8 and two tubes Ø30 welded on 2 lateral plates laser cut with holes for the fixing at the concrete bases with screws. The back is made up steel structure of 14 steel tubes Ø8 and two tubes Ø30 welded on 2 lateral plates. All metal part are galvanized and powder coated in different RAL colour. All screws are in stainless steel.



## tauri classic

without backrest





### tauri classic wood

Helios arredo urbano

with backrest



Metal-wood bench with 2 squares concrete supports dim. 730x410mm on each side composed of cement and inert river washed. The seat and the back are made up