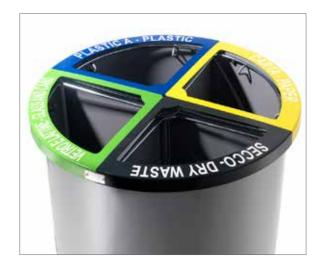

# fly 4 settori

Litter bin for separate waste collection ideal for large structures like airports, shopping centers, etc... Cylindrical shape structure in perforated steel sheet thick.2 mm and bottom part in steel sheet thick.3mm that rest on a round base D.540 mm. The container is divided inside in 4 sectors by steel sheet thick.15/10 welded on a central tubular support D.30 mm, each section is complete of the ring-holder for the sack. The openable cover is in steel sheet thick, 20/10 laser cut. The container is in galvanized and powder coated steel while the cover is in galvanized and liquid coated steel in three different color. On request the structure of the container could be in smooth sheet.

# fly 4 settori