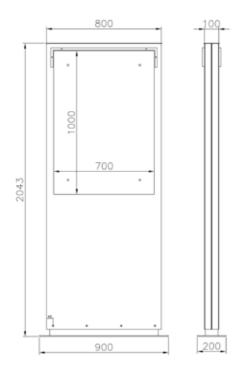

#### sfera

**GREY CONCRETE** 

**PINK CONCRETE** 

matera

#### cubo

Bollards made in concrete.