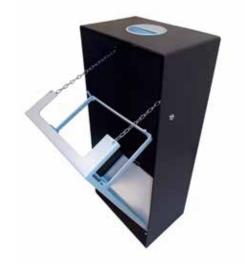

# fly 4 settori

Litter bin for separate waste collection ideal for large structures like airports, shopping centers, etc... Cylindrical shape structure in perforated steel sheet thick.2 mm and bottom part in steel sheet thick.3mm that rest on a round base D.540 mm. The container is divided inside in 4 sectors by steel sheet thick.15/10 welded on a central tubular support D.30 mm, each section is complete of the ring-holder for the sack. The openable cover is in steel sheet thick, 20/10 laser cut. The container is in galvanized and powder coated steel while the cover is in galvanized and liquid coated steel in three different color. On request the structure of the container could be in smooth sheet.

# fly 4 settori