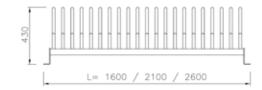

# spirit cls

Bicycle rack made up of a spiral shape rack in tubular D.22mm welded on two steel tubular D.48 mm. At the ends of the two tubular are welded a plate thick.5mm with holes for the fixing to the support with screws. The lateral supports dim. 730x130xh.410 mm are in concrete. All

metal part are galvanized and powder coated in different RAL colour and all screws are in stainless steel. It could be matched for composition according with a modular system. It can be available in different length 5, 7 and 9 places.