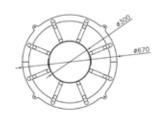

it is constituted by a prismatic square structure with horizontal decorations and with a plate on the top which has a decorative element. The base has a semicircular shape and it is equipped with grates. The fountain is available in different sizes.





#### firenze



## tree grate











Tree grate made totally in steel, laser cut according to standard design or with design request from customer (at least 20 pcs), sheet thickness 10 mm. With lateral edge and reinforcements support to obtain a thickness of 25 mm. Of various sizes and shapes (square, rectangular, round). Structure in galvanized and powder coated steel in different RAL colors. Depending on the size can be a two or four sectors. On request could be supply with frame in hot galvanized steel.



## vertical tree grate





The vertical tree grate is made in tubular Ø25 mm thick. 1,5 mm with height 1,40 mt or 1,80 mt, composed of two pieces which attach to each other via screws. It can be fixed directly to the ground if concrete or fixed to the tree grate trough screws. The structure is in galvanized and powder coated steel in different RAL colors. Serves to protect the plants from vandalism or neglect..



# piramide





The planter Piramide is a sheet-metal box laser cut. The upper part is obtained by the fold of the sheet and the frame which is formed has the length 50mm. The bottom made of metal sheet 25/10 has welded 4 pcs in tubular steel L. 50mm with the function of supports. The bottom has holes for the water runoff. All metal parts are galvanized and powder coated in different RAL colour and all s