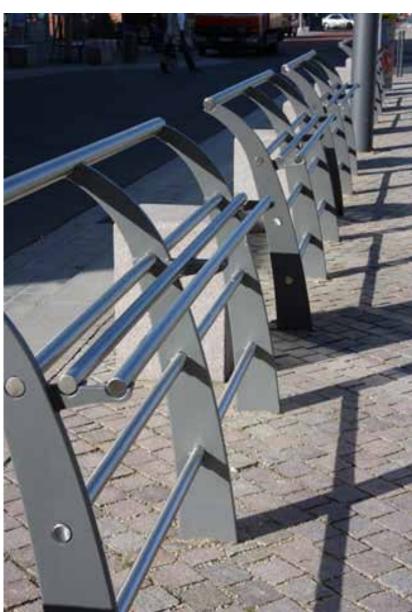

#### Helios arredo urbano

Bike rack made in tubular D.48 fix at the base made in U profile of 60x30 th.4 mm. It is produced at three position but being a battery can form long rest areas. Completely disassembled, easy to assemble on site of installation, must be anchored to the ground. Each arc has two reflective bands cl.1 for a better location in the dark. The starter arc (or end if battery) is high H.125 cm (the other H.85 cm) and carries a plaque on which is built the 40x60 P parking and shape of the bike. Galvanized and painted in RAL colors, all the screws used are stainless steel. Shape and dimensions may change depending on the requirements, can be placed right or inclined up to 45° depending on the useful space.