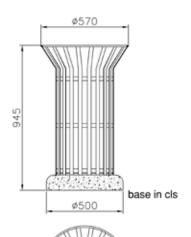

#### tauri classic

with backrest

Metal bench with squares concrete supports dim. 730x410mm on each side composed of cement and inert river washed. The seat is made up steel structure of 18 steel tubes Ø8 and two tubes Ø30 welded on 2 lateral plates laser cut with holes for the fixing at the concrete bases with screws. The back is made up steel structure of 14 steel tubes Ø8 and two tubes Ø30 welded on 2 lateral plates. All metal part are galvanized and powder coated in different RAL colour. All screws are in stainless steel.

## tauri classic

without backrest