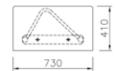

### best classic

with backrest

Metal bench with 2 squares concrete supports dim. 730x410mm on each side composed of cement and inert river washed. The seat and the back are made up steel structure of 29 steel tubes Ø16 welded on plates laser cut, at the ends are fixed two closing flanges laser cut. The seat are welded on an horizontal tubular Ø60 with at the ends two plates with holes for the fixing at the concrete. All metal part are galvanized and powder coated in different RAL colour. All screws are in stainless steel.

#### tauri classic

with backrest

Metal bench with squares concrete supports dim. 730x410mm on each side composed of cement and inert river washed. The seat is made up steel structure of 18 steel tubes Ø8 and two tubes Ø30 welded on 2 lateral plates laser cut with holes for the fixing at the concrete bases with screws. The back is made up steel structure of 14 steel tubes Ø8 and two tubes Ø30 welded on 2 lateral plates. All metal part are galvanized and powder coated in different RAL colour. All screws are in stainless steel.