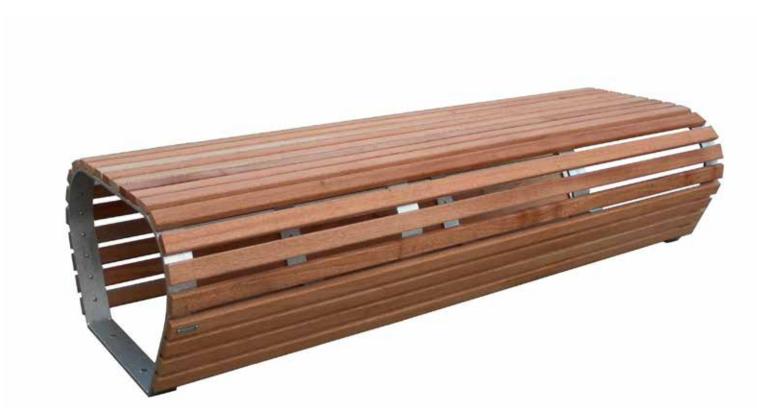

# cetra with backrest

#### cetra without backrest

Bench with a metal structure with 2 supports in steel sheet thickness 5 mm cut at laser technology and fixed on T-profiles arc shaped on which are welded two base plate for the surface fixing. The seat is made up steel structure of 18 steel tubes Ø8 and two tubes Ø30 welded on 2 lateral plates laser cut and 2 central support. The back is made up steel structure of 13 steel tubes Ø8 and two tubes Ø30 welded on 2 lateral plates. Seat and back are fixed to supports with screw. All metal part could be in stainless steel or in galvanized and powder coated steel. The screws are in stainless steel.