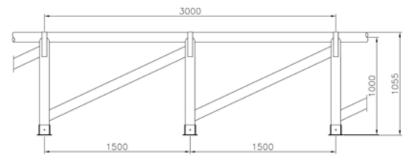

greater stability. In the bottom part are welded an "L" shaped profile which have the function of support. All metal part are in hot galvanized steel. It can be available in different length 4,

Bike cover in arched rectangular tubular of good resistance to normal rainfall and winds up to 130 km / H. Can be positioned at battery on existing concrete floor (with bolts or by ingrounding) or on the ground in betonella with adequate reinforcements in tubular fixed with bars embedded in the ground. Coverage is provided for two-thirds

of shielding polycarbonate th. 6 mm. The conformation of the same does not provide gutter and facilitates the draining of the water and the dispersion of the winds. All metal part are galvanized and powder coated in different RAL colour and all screws are in stainless steel. Suitable for schools, shopping areas and all the facilities of large turnout.