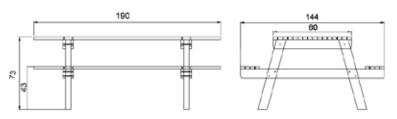

# set madrier

Helios arredo urbano

with backrest

Set table + 2 benches for pic-nic, made in natural pine wood impregnated in autoclave according with DIN 68800 in order to avoid the natural wooden cracks and any risks of splintering. All edges are rounded.

# set pic nic without backrest

Set table + 2 benches for pic-nic, made in natural pine wood impregnated in autoclave according with DIN 68800 in order to avoid the natural wooden cracks and any risks of splintering. All edges are rounded. The dimension of slats are: table 110x45 mm - seat 35x95 mm. The supporting structure is made up of 4 studding and 2 pairs of cross-section.