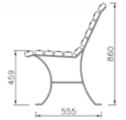

# cetra with backrest

#### cetra without backrest

Bench with a metal structure with 2 supports in steel sheet thickness 5 mm cut at laser technology and fixed on T-profiles arc shaped on which are welded two base plate for the surface fixing. The seat is made up steel structure of 18 steel tubes Ø8 and two tubes Ø30 welded on 2 lateral plates laser cut and 2 central support. The back is made up steel structure of 13 steel tubes Ø8 and two tubes Ø30 welded on 2 lateral plates. Seat and back are fixed to supports with screw. All metal part could be in stainless steel or in galvanized and powder coated steel. The screws are in stainless steel.