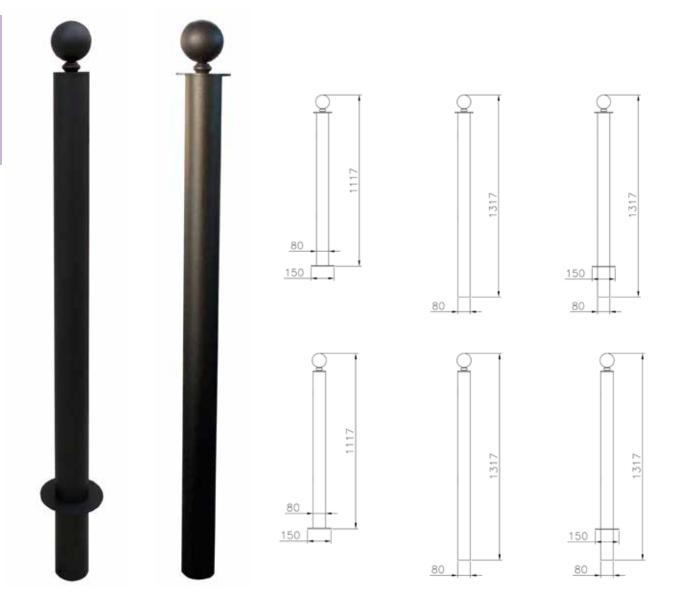

## bergamo

The Bollard Bergamo is made of a tubular steel Ø114x4 mm and D.60 mm on which is welded a plate D.117 mm th. 20 mm with 4 holes for the chain and top with decor. In the lower part of the bollard is supplied a movable plate D.198 mm th. 20 mm bevelled on one side to be placed at the time of fixing to the ground. The bollard is supplied for the fixing by ingrounding (on request could be supplied with base plate for the fixing with bolts). All metal part are galvanized and powder coated in different RAL colour. On request can be applied a reflective band.