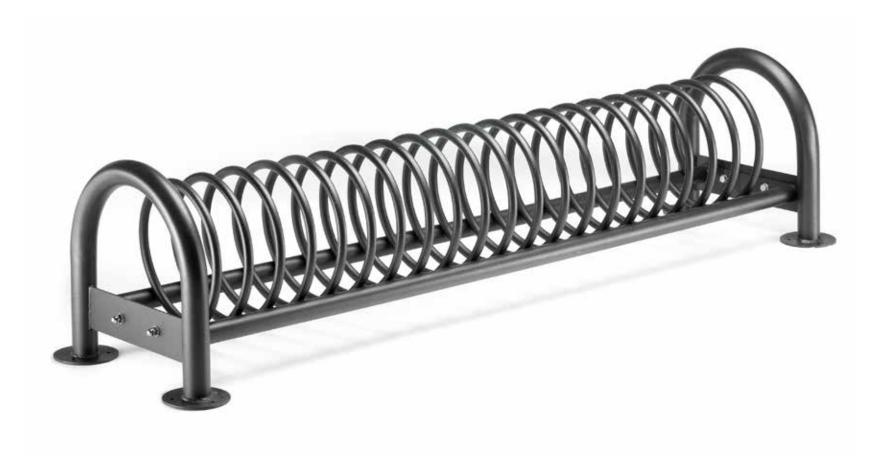

# spirit

Bicycle rack made up of a spiral shape rack in tubular D.22mm welded on two steel tubular D.48 mm. At the ends of the two tubular are welded a plate thick.5mm with holes for the fixing to the support with screws. The lateral supports are in tubular D.60 and on the bottom are welded 4 base plate D. 150 and thick.5mm with holes for the fixing on the ground with bolts. All metal part are galvanized and powder coated in different RAL colour and all screws are in stainless steel. It could be matched for composition according with a modular system. It can be available in different length 5, 7 and 9 places.

# spirit cls

Bicycle rack made up of a spiral shape rack in tubular D.22mm welded on two steel tubular D.48 mm. At the ends of the two tubular are welded a plate thick.5mm with holes for the fixing to the support with screws. The lateral supports dim. 730x130xh.410 mm are in concrete. All