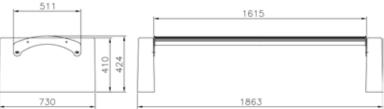

# cetra with backrest

#### cetra without backrest

Bench with a metal structure with 2 supports in steel sheet thickness 5 mm cut at laser technology and fixed on T-profiles arc shaped on which are welded two base plate for the surface fixing. The seat is made up steel structure of 18 steel tubes Ø8 and two tubes Ø30 welded on 2 lateral plates laser cut and 2 central support. The back is made up steel structure of 13 steel tubes Ø8 and two tubes Ø30 welded on 2 lateral plates. Seat and back are fixed to supports with screw. All metal part could be in stainless steel or in galvanized and powder coated steel. The screws are in stainless steel.