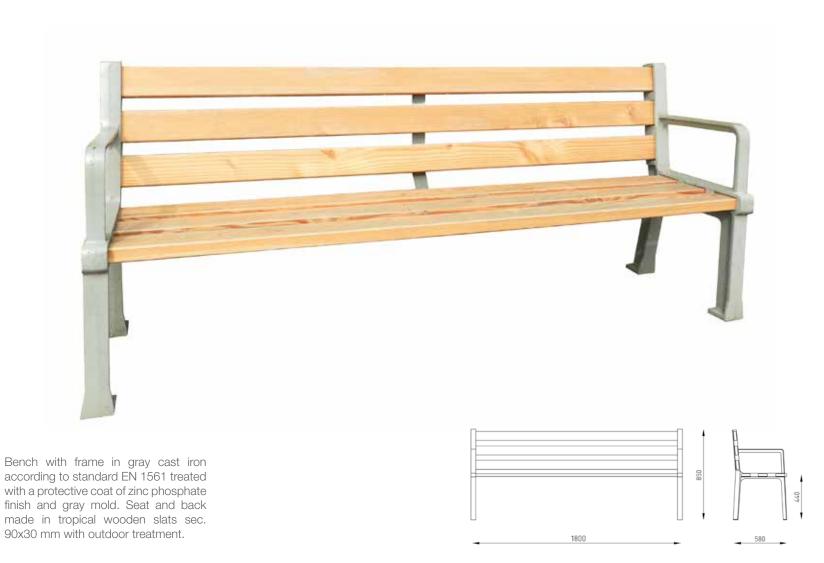

### diamante

with backrest

Bench with back, structure in galvanized and powder coated steel (on request could be supply in stainless steel). Structure made of 3 supports (2 lateral support with armrest and a central support) in calendared steel plate 60x8, very strong, with holes on the base for the fixing at the ground with bolts. Seat made with wooden slats dim. 42x20 mm. Screw in stainless steel