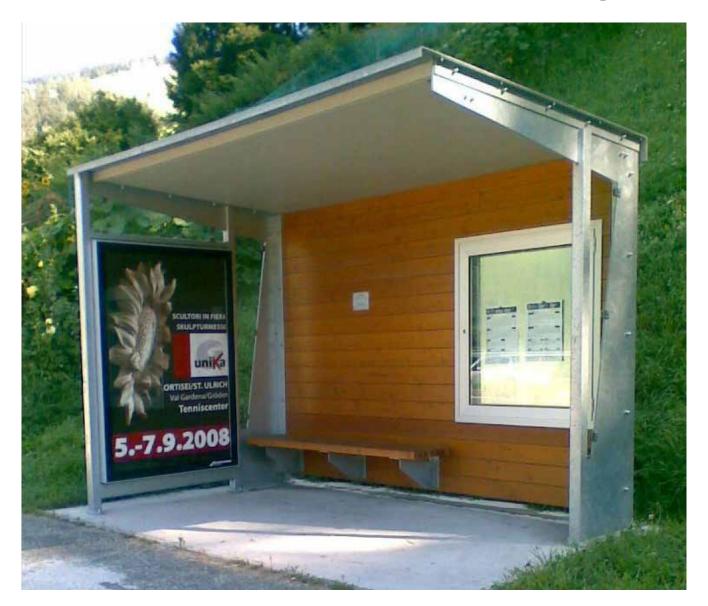

d in RAL colors, chosen by the customer. The cavity of the roof is filled with rigid foam. The two side walls are made of transparent glass and shatterproof. The showcase (1200x1900x120

mm) is designed as a box set on the main uprights. The board can be set up for the lighting. The showcase interior is constructed from steel sections galvanized. The side elements of the screen are made of steel profiles and laminated glass (2x6 mm), attached to the uprights. The glass walls are made of laminated safety glass with vandal-resistant and shockproof performance as required by UNI 7172 and 9786. It is expected the installation of one or more benches, both by type of material and appearance, they match you to the shelter itself, leaving free the space below for a good cleaning.



## magic bus



## smoking point









Shelter designed for smokers but it can also be used as bus-shelter or as cover for resturants, pubs, etc... The structure consists of 4 tubular supports 80x80 on which are placed the gutters. Between the supports are fixed 4 tubular steel 80x60 to reinforce the structure and support the glass. The cover could be made of in corrugated sheet or polycarbonate. The side walls are in glass or, on request, in polycarbonate. All metal part are galvanized and powder coated in different RAL colour and all screws are in stainless steel.



# **smoking point**



## majestic car









Cover for car with modular system, made up of 2 supports in steel tube D. 273x5 mm put at central distance of 5140 mm each other. The horizontal tubes D.114x3 mm are fixed at the support