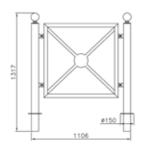

the fixing to the concrete sides. All metal part are galvanized and powder coated in different RAL colour and all screws are in stainless steel. It can be available in different length 3, 5 and 7 places.

# vip

Bike rack made in steel plate 80x8 mm, very strong and of design. Between the two central supports are welded plates to strengthen the structure and laterally are welded two arches in plate steel where is placed and fixed the bike frame. The fixing to the ground is provided with base plate 200x150 mm with holes for the fixing with bolts. The bike rack is made in galvanized and powder coated steel and could be colored in different RAL color or simil Corten.