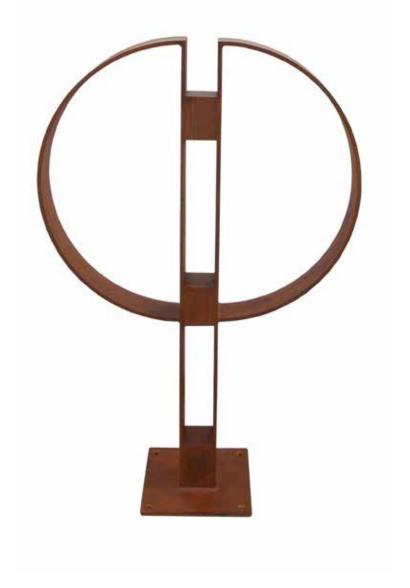

# **cipro**with backrest

Metal-wood bench with a square concrete support dim. 600x450x200mm on each side. The bench is made up from two tubular steel 40x40 on the seat and 40x20 on the backrest. The wooden slats sect. 110x45mm, 3 on the seat and 2 on the back, are in Nordic pine impregnated in autoclave according with DIN 68800-3 in order to avoid the natural wooden cracks and any risks of splintering. The bench has two armrests in tubular Ø 20. All metal part are galvanized and powder coated in different RAL colour. All screws are in stainless steel.