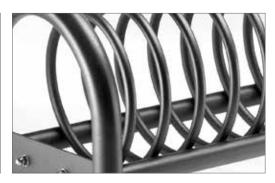

### strike

Bike rack consists of wheel holder D.22 and cross support tube D.38. It can be supplied with concrete sides or with arc shaped tubular D.48 sides for the fixing by ingrounding or with plate for the fixing with bolts. All metal part are galvanized and powder coated in different RAL colour and all screws are in stainless steel. It can be available 4 or 6 places, single- or doublesided.