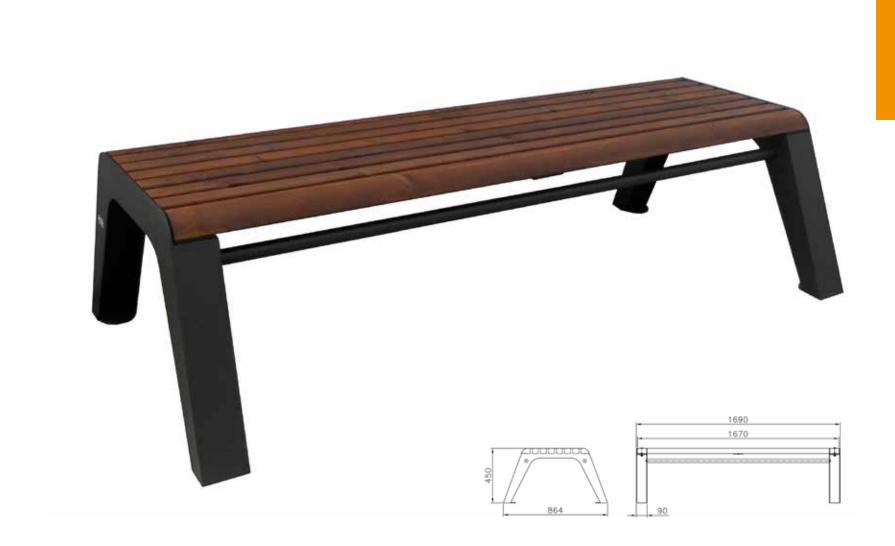

# cetra with backrest

#### cetra without backrest

Bench with a metal structure with 2 supports in steel sheet thickness 5 mm cut at laser technology and fixed on T-profiles arc shaped on which are welded two base plate for the surface fixing. The seat is made up steel structure of 18 steel tubes Ø8 and two tubes Ø30 welded on 2 lateral plates laser cut and 2 central support. The back is made up steel structure of 13 steel tubes Ø8 and two tubes Ø30 welded on 2 lateral plates. Seat and back are fixed to supports with screw. All metal part could be in stainless steel or in galvanized and powder coated steel. The screws are in stainless steel.