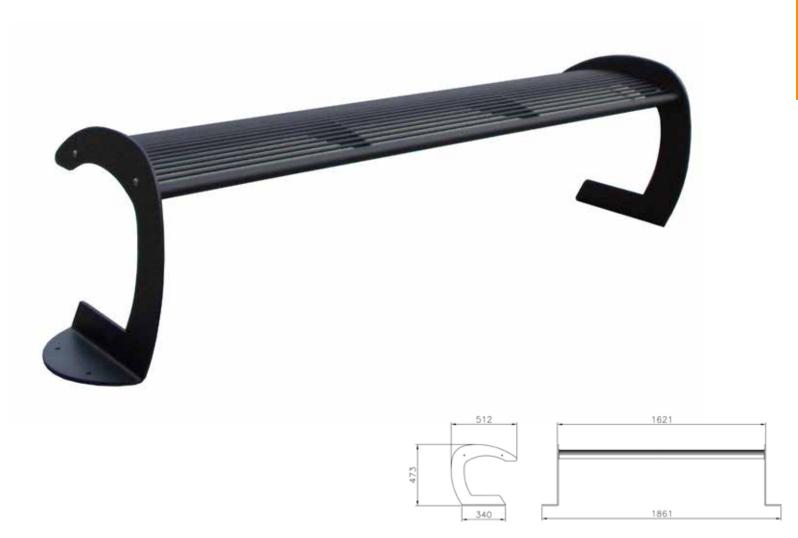

rijeka with backrest

Bench with a metal structure made up of 2 support on each side in steel sheet thickness 6 mm cut at laser technology and welded on a plate 40x5 that reinforce the seat. Back and seat is constituted of 37 steel tube Ø16mm welded on 2 lateral and 1 central plates laser cut thick. 6 mm. All metal part are galvanized and powder coated in different RAL colour. All screws are in stainless steel.

Bench with a metal structure made up of 2 support on each side in steel sheet thickness 6 mm cut at laser technology and welded on a plate 40x5 that reinforce the seat. Back and seat is constituted of 32 steel tube Ø16mm

welded on 2 lateral and 1 central plates laser cut thick. 6 mm. All metal part are galvanized and powder coated in different RAL colour. All screws are in stainless steel.