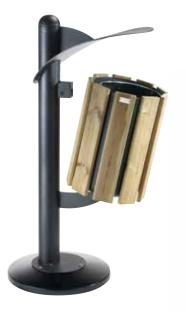

### sector

Litter bin with an elliptical shape for separate collection of 4 types of waste, with an overall capacity of 200 liters. Side legs in curved round 12/10 steel with plates measuring 5 mm for ground fixing. The litter bin is supplied with rings for the sack. Each inside bin is identified by a colored steel band on the top of the opening. The opening lid is closed by a lock with universal square key. Side panels of 12/10 solid steel sheet. The whole bin is available either in the painted version or in the stainless steel one. All the metal parts, except those in stainless steel, are protected by cataphoresis or galvanizing and then coated with polyester powder paints. All the stainless steel parts are finished with polished finished surface. All fixings are in stainless steel.

### genesi