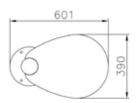

### saturno

Litter bin with elliptic shape dim. 580xH925 mm made up of a steel sheet tichk. 10/10 and bottom and cover in steel sheet tichk. 5 mm which guarantee stability and no deformation. The container has 2 holes on each side for the introduction of waste and in an openable door on the head part with the lock. The cover is welded to the body of the container and is holed

in the middle for the introduction of the removable ashtray. The litter bin is complete of the ring-holder for the sack. In the bottom part there are 2 supports with welded plates thick.5mm for the surface fixing on the ground. All metal part are galvanized and powder coated in different RAL colour and all the screws are in stainless steel.