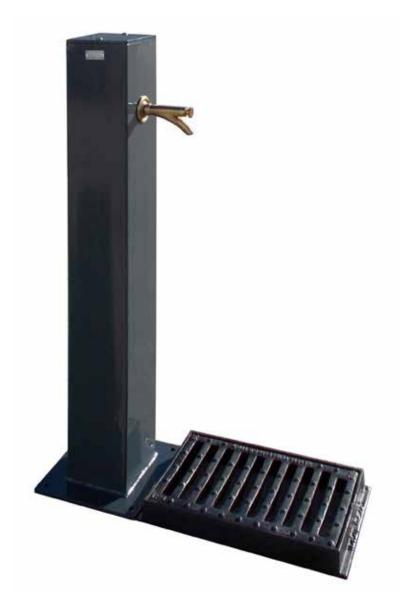

#### campus

#### Helios arredo urbano

Bike rack made in tubular D.48 fix at the base made in U profile of 60x30 th.4 mm. It is produced at three position but being a battery can form long rest areas. Completely disassembled, easy to assemble on site of installation, must be anchored to the ground. Each arc has two reflective bands cl.1 for a better location in the dark. The starter arc (or end if battery) is high H.125 cm (the other H.85 cm) and carries a plaque on which is built the 40x60 P parking and shape of the bike. Galvanized and painted in RAL colors, all the screws used are stainless steel. Shape and dimensions may change depending on the requirements, can be placed right or inclined up to 45° depending on the useful space.

#### terminal bike

bike cover

Bike cover of next-generation, slim and functional, consisting of a cover in calendered tubular D.60 th. 3 mm to which are attached the panels of polycarbonate th. 6 mm. The cover is supported by two supports "V" folded in tubular D.60 th. 3 mm with base plate D.250 mm with holes for fixing to the ground with bolts. The

ends of the sides carry a metal sheet laser cut, perforated to fix and connect cover to lateral sides. All metal part are galvanized and powder coated in different RAL colour and all screws are in stainless steel. Cover can have a bike rack attached to the sides or choose one of the collection HELIOS to be fixed to the ground.