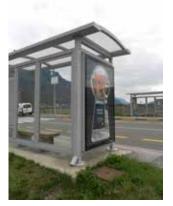

by ingrounding or with base plates 120x120for the fixing with bolts. Could be realize with dimensions on request. On request could be supplied with panel for advertising.

#### Helios arredo urbano

Barrier realized by the coldfolding of the tubular steel Ø 48x2, it is composed by 3 tubular steel Ø20 connected to a central node Ø200 mm which could be used to put the logo of the of the municipality, Country, ... It is available also in with a sheet panel th. 15/10 on which may be posted advertising. The barrier could have a base plate with holes for the fixing with the bolts or without the plate for the ingrounding. All metal parts are galvanized and powder coated in different RAL colour.