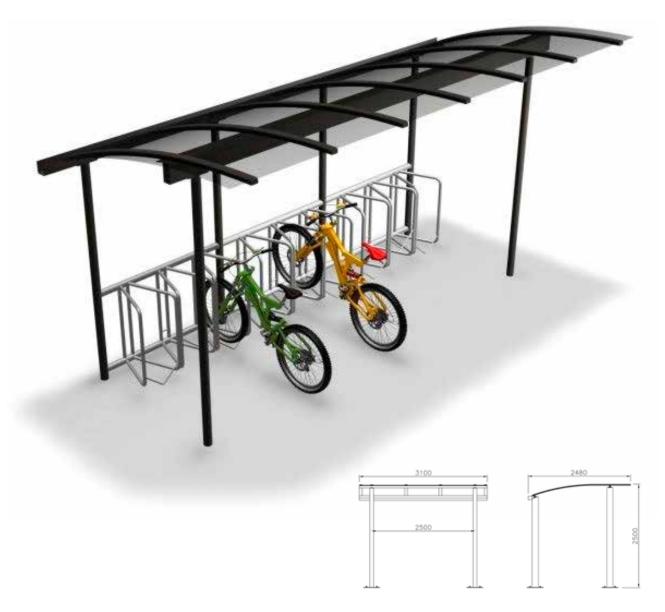

greater stability. In the bottom part are welded an "L" shaped profile which have the function of support. All metal part are in hot galvanized steel. It can be available in different length 4,

Bike cover in arched rectangular tubular of good resistance to normal rainfall and winds up to 130 km / H. Can be positioned at battery on existing concrete floor (with bolts or by ingrounding) or on the ground in betonella with adequate reinforcements in tubular fixed with bars embedded in the ground. Coverage is provided for two-thirds

of shielding polycarbonate th. 6 mm. The conformation of the same does not provide gutter and facilitates the draining of the water and the dispersion of the winds. All metal part are galvanized and powder coated in different RAL colour and all screws are in stainless steel. Suitable for schools, shopping areas and all the facilities of large turnout.