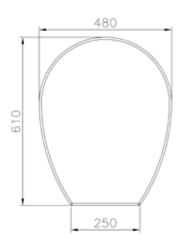

#### **lithos** without backrest

Bench with seat made of a fluid mix consisting of inert matters from Mincio River, composite Portland cement of 42.5 R class, extra-fluidifying agents suitable for reducing the water/cement ratio, with steel frame with better bond properties, with concrete cover to reinforcement. The supports are in steel sheet th.10 mm are formed by laser cutting and folded "C" shape, for the fixing of the seat and the fixing at the ground with bolts. The supports are galvanized and powder coated in different RAL colors. The seat is treated with acrylic transparent coating paint. The seat could be realized in the color: white, grey and red.