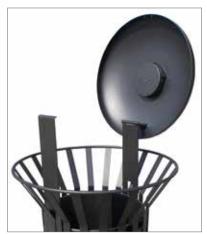

# corona smog

Litter bin Ø 590xH1100 mm made up of 20 stripes in steel plate 25x4 mm welded all along the container to three horizontal rings in steel plate 25x4 mm and on the top properly folded and welded to a ring in steel rod Ø 10 mm. The structure is complete of a cylindrical inner container Ø355 and h.655mm in steel sheet thick, 10/10, closed by electric welding. The litter bin is supplied with an openable

cover Ø 470 mm complete of a removable ashtray d.150 mm and fixing to the structure with specific supports. The bottom is closed with a pad that has an hole in the center to facilitate drainage of rain water or regular cleaning The base is in concrete. All metal part are galvanized and powder coated in different RAL colour and all the screws are in stainless steel.