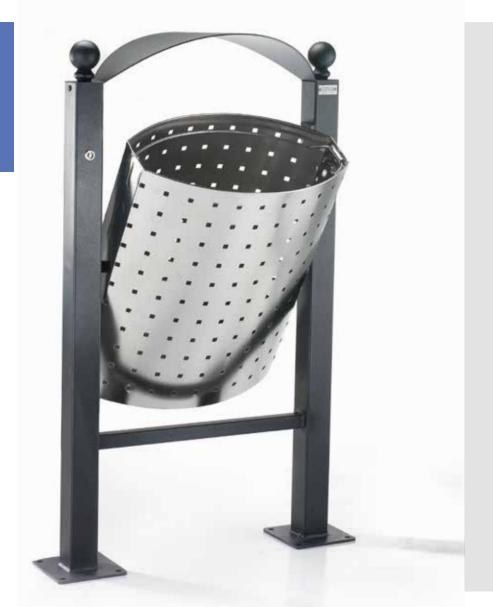

# ulisse

Litter bin constructed from a cylindrical body formed from 60 welded ø 8mm steel rods, connected by 3 drawn steel ribs, subsequently galvanized. This structure is fixed to a robust sandblasted concrete base with steel fixings which makes the litter bin extremely stable. The opening of the 12/10mm thick galvanized turned steel ring lid is through the centrally aligned locking system with a triangular key. All metal parts are galvanized and polyester powder coated. All fixings are in stainless steel.