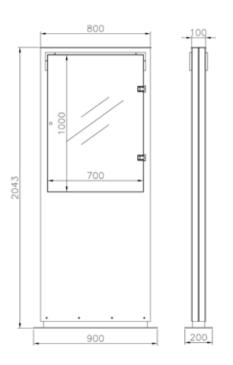

#### sfera

**GREY CONCRETE** 

**PINK CONCRETE** 

matera

#### cubo

Bollards made in concrete.