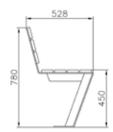

#### carmen

with backrest

Bench with structure in tube 30x30x1.5 mm in galvanized and powder coated steel in different RAL colour. The seat and the back are two separate parts which are fixed together by screws. In the bottom part are welded holed base plate for the fixing oat the ground with bolts. In the upper part are welded plates where will fix the wooden slats. The seat and the back are made of Nordic pine wooden slats dim. 30x40 mm impregnated in autoclave according with DIN 68800-3 in order to avoid the natural wooden cracks and any risks of splintering. On request the bench could be supplied with exotic wooden slats. To stabilize the seat and back is secured by screws a central reinforcement. All screws are in stainless steel.