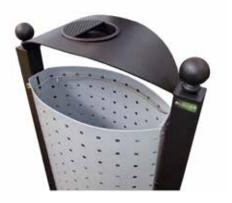

# genova

Litter bin made up of an elliptic container in perforate steel sheet thick 12/10 complete of the ring-holder for the sack. The container pivoted horizontally on a double lateral support in square tube 60x60 thick.2 mm complete of the decorative sphere D.60 on the top. The two support are linked on the top by a shaped sheet steel cover thick. 3 mm and on the bottom by a square tube 30x30 thick 2 mm. The litter bin is supplied with supports for the in-grounding fixing. All the metal parts are galvanized and powder coated and all the screws are in stainless steel.

#### Helios arredo urbano

WITH ASHTRAY

FIXING BY INGROUNDING