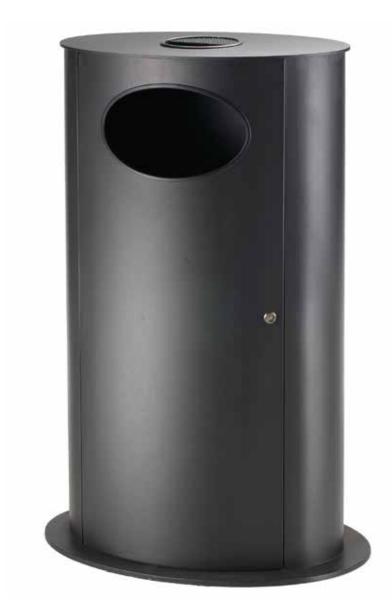

## dubai

Litter bin with round shape made up of a steel sheet properly calendered welded. The openable cover in steel sheet has an hole for the introduction of the waste and can be close with a lock. The litter bin is complete of the ring for the sack and ashtray on the cover. The base is in stainless steel sheet. All the metal part are galvanized and powder coated in different RAL colour and all screws are in stainless steel.

#### Helios arredo urbano

Litter bin with round shape made up of a steel sheet thick. 10/10, with ring in steel plate on the top and on the bottom which guarantee stability and no deformation. The introduction of waste is through the two lateral holes. The openable cover in steel sheet thick. 10/10 has an holed in the middle for the ashtray and can be close with a lock. Complete of ring for the sack. The base could be in concrete or steel sheet thick. 20/10. All the metal part are galvanized and powder coated in different RAL colour, and all the screws are in stainless steel.

# alghero