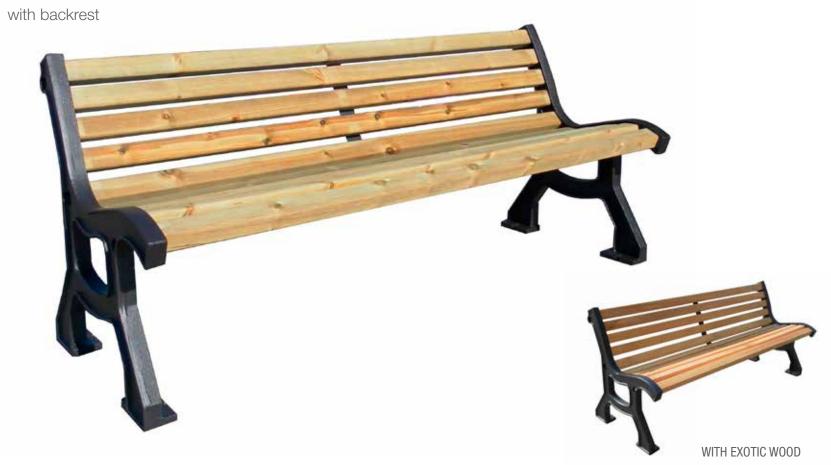

#### amburgo with backrest

Bench with structure in galvanized and powder coated steel made up of 2 supports in steel sheet tihick.8 mm cut at laser technology on which are welded holed base plate for the fixing of the bench at the ground with bolts. In the upper part are welded a plate for the fixing of the wooden slats. Seat and back made with wooden slats in natural pine wood impregnated in autoclave according with DIN 68800-3 in order to avoid the natural wooden cracks and any risks of splintering. On request the wooden slats can be supplied in hardwood. On the seat and back are also fixed a central reinforce to give greater stability and linearity to the slats. All metal parts are galvanized and powder coated in different RAL colours. The screws are in stainless steel.