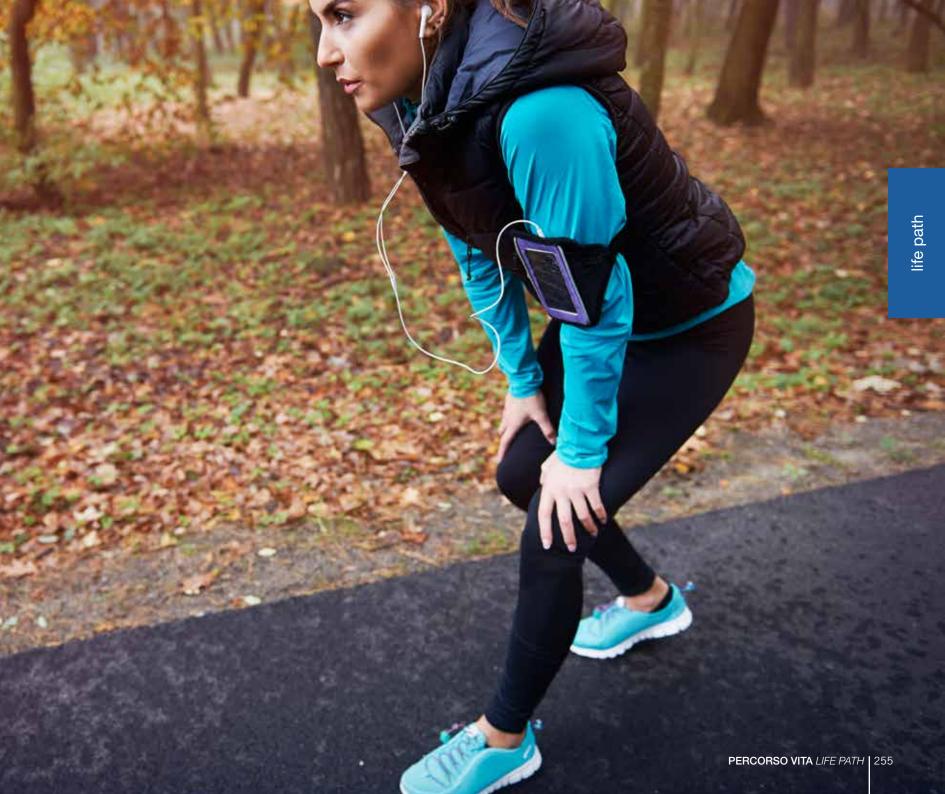

side walls are in glass or, on request, in polycarbonate. All metal part are galvanized and powder coated in different RAL colour and all screws are in stainless steel.



# **smoking point**



## majestic car









Cover for car with modular system, made up of 2 supports in steel tube D. 273x5 mm put at central distance of 5140 mm each other. The horizontal tubes D.114x3 mm are fixed at the support and are supported by a steel tie D.48x5 mm. The cover is in coated corrugated steel sheet thickness 6/10 or insulated sheet thickness 30 mm. The structure is fixed at the ground with steel plates dim 500x500x25 mm each. All the metal parts are hot galvanized and on request could be polyester powder coated. The screw are in stainless steel.



# majestic car



# Unleash your creativity





















# aree gioco









































# **VARIANTI FINITURE ARREDO URBANO** STREET FURNITURE FINISHING OPTIONS

#### **TINTE LEGNO/WOOD SHADES:**

I legni scelti sono di prima qualità ed adequati al tipo di sollecitazioni atmosferiche che debbono sostenere nell'ambito dell'anno. È opportuna una manutenzione ogni due anni in conformità al luogo dove viene collocato l'elemento d'arredo.

The woods chosen are first quality and suitable for the exposition at the several climatic stresses during the year. All the wooden part have to be treated for maintenance every two years according to the place where they are placed.

# PINO NORDICO/NORDIC PINE



NATURALE/ NATURAL



VERNICIATO CILIEGIO/ PAINT CHERRY +5%

# FRASSINO/ASH WOOD



+5%

### LEGNO ESOTICO/EXOTIC