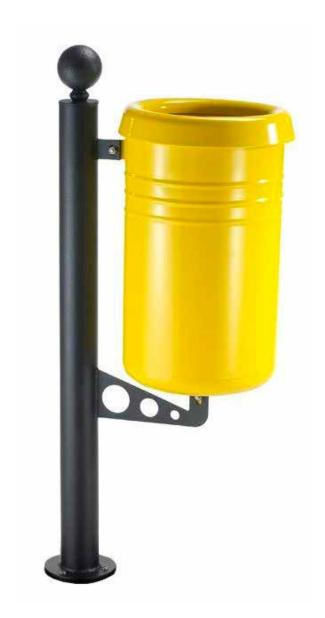

## abu dhabi

Litter bin with structure in galvanized and powder coated steel (on request could be supply in stainless steel). Structure in calendared and welded steel sheet, with holes on the base for the fixing at the ground with bolts and complete of cover on the top. Lateral sides covered with wooden slats dim. 42x20 mm. Screw in stainless steel.

# abu dhabi