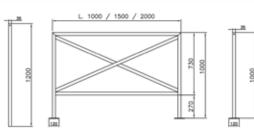

#### tauri classic

with backrest

Metal bench with squares concrete supports dim. 730x410mm on each side composed of cement and inert river washed. The seat is made up steel structure of 18 steel tubes Ø8 and two tubes Ø30 welded on 2 lateral plates laser cut with holes for the fixing at the concrete bases with screws. The back is made up steel structure of 14 steel tubes Ø8 and two tubes Ø30 welded on 2 lateral plates. All metal part are galvanized and powder coated in different RAL colour. All screws are in stainless steel.

### tauri classic wood

Helios arredo urbano

with backrest

Metal-wood bench with 2 squares concrete supports dim. 730x410mm on each side composed of cement and inert river washed. The seat and the back are made up steel structure of tubes Ø30 and lateral steel plates laser cutted for the fixing at the concrete bases and for the fixing of the wooden part. The wooden slats sect. 70x35mm. 5 on the seat and 3 on the back, are in Nordic pine impregnated in autoclave according with DIN 68800-3 in order to avoid the natural wooden cracks and any risks of splintering. All metal part are galvanized and powder coated in different RAL colour. All screws are in stainless steel.