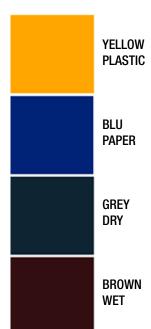

#### **SEPARATE WASTE COLLECTION**

**COLOURS ACCORDING TO UNI EN 840-1:2013** 

**YELLOW** 

BLU PAPER

**GREY** DRY

**BROWN** WET

**GREEN GLASS** 