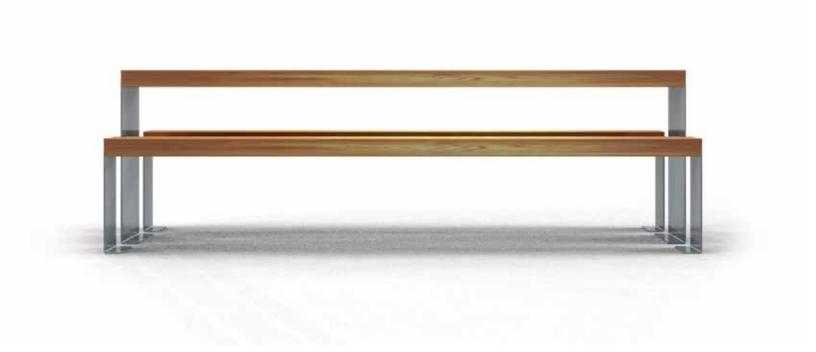

# cetra with backrest

#### cetra without backrest

Bench with a metal structure with 2 supports in steel sheet thickness 5 mm cut at laser technology and fixed on T-profiles arc shaped on which are welded two base plate for the surface fixing. The seat is made up steel structure of 18 steel tubes Ø8 and two tubes Ø30 welded on 2 lateral plates laser cut and 2 central support. The back is made up steel structure of 13 steel tubes Ø8 and two tubes Ø30 welded on 2 lateral plates. Seat and back are fixed to supports with screw. All metal part could be in stainless steel or in galvanized and powder coated steel. The screws are in stainless steel.