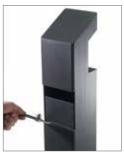

## abu dhabi

Litter bin with structure in galvanized and powder coated steel (on request could be supply in stainless steel). Structure in calendared and welded steel sheet, with holes on the base for the fixing at the ground with bolts and complete of cover on the top. Lateral sides covered with wooden slats dim. 42x20 mm. Screw in stainless steel.