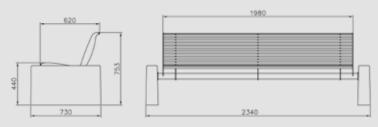

# **best** with backrest

Bench with a metal structure made up of 2 support in tubular steel D.48. Back and seat are constituted of 29 steel tube Ø16mm welded on 3 plates laser cut thick 5 mm which are welded on a horizontal tubular

D.60 fix to the supports with screws. On each side is welded a steel sheet laser cut thick 5 mm. All metal part are galvanized and powder coated in different RAL colour. All screws are in stainless steel.