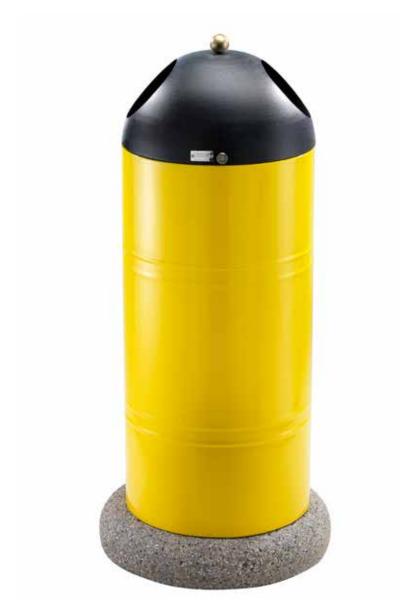

## dubai

Litter bin with round shape made up of a steel sheet properly calendered welded. The openable cover in steel sheet has an hole for the introduction of the waste and can be close with a lock. The litter bin is complete of the ring for the sack and ashtray on the cover. The base is in stainless steel sheet. All the metal part are galvanized and powder coated in different RAL colour and all screws are in stainless steel.