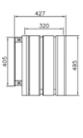

# cetra with backrest

#### cetra without backrest

Bench with a metal structure with 2 supports in steel sheet thickness 5 mm cut at laser technology and fixed on T-profiles arc shaped on which are welded two base plate for the surface fixing. The seat is made up steel structure of 18 steel tubes Ø8 and two tubes Ø30 welded on 2 lateral plates laser cut and 2 central support. The back is made up steel structure of 13 steel tubes Ø8 and two tubes Ø30 welded on 2 lateral plates. Seat and back are fixed to supports with screw. All metal part could be in stainless steel or in galvanized and powder coated steel. The screws are in stainless steel.