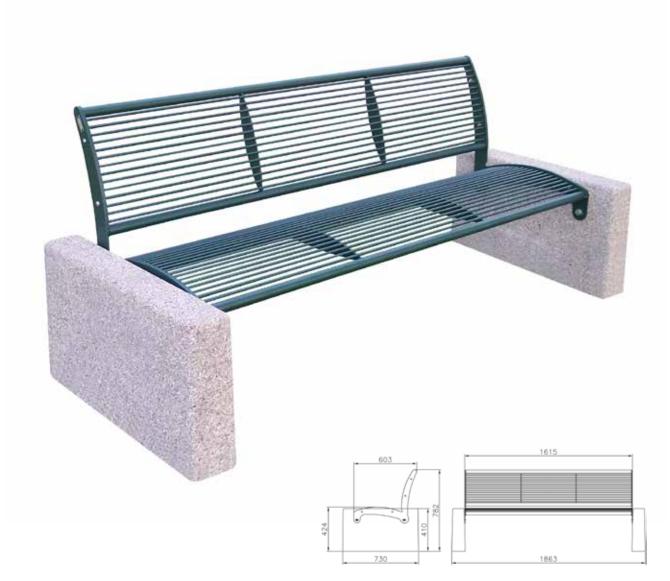

# cetra with backrest

#### cetra without backrest

Bench with a metal structure with 2 supports in steel sheet thickness 5 mm cut at laser technology and fixed on T-profiles arc shaped on which are welded two base plate for the surface fixing. The seat is made up steel structure of 18 steel tubes Ø8 and two tubes Ø30 welded on 2 lateral plates laser cut and 2 central support. The back is made up steel structure of 13 steel tubes Ø8 and two tubes Ø30 welded on 2 lateral plates. Seat and back are fixed to supports with screw. All metal part could be in stainless steel or in galvanized and powder coated steel. The screws are in stainless steel.