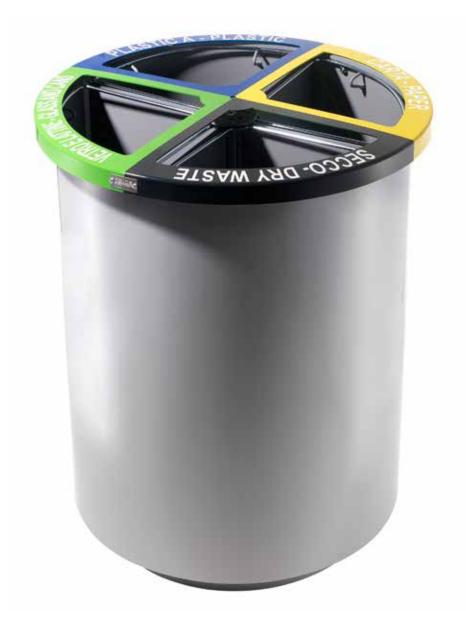

### sector

Litter bin with an elliptical shape for separate collection of 4 types of waste, with an overall capacity of 200 liters. Side legs in curved round 12/10 steel with plates measuring 5 mm for ground fixing. The litter bin is supplied with rings for the sack. Each inside bin is identified by a colored steel band on the top of the opening. The opening lid is closed by a lock with universal square key. Side panels of 12/10 solid steel sheet. The whole bin is available either in the painted version or in the stainless steel one. All the metal parts, except those in stainless steel, are protected by cataphoresis or galvanizing and then coated with polyester powder paints. All the stainless steel parts are finished with polished finished surface. All fixings are in stainless steel.

### genesi