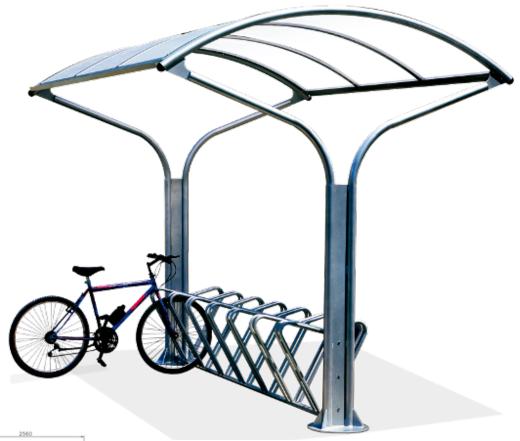

#### school bike

bike cover

Bike cover equipped with single coverage or on request of the bottom wall and the side. Composed of four tubular uprights D.101 mm 3 mm thick, fixed the ground with bolts or by ingrounding, and two crosspieces in tubular framework 100x100 mm th.3. Between the two crosspieces are fixed adequately calendered tubular to allow the inclination towards the rear and the rainwater runoff, with or without gutter. The cover is in polycarbonate th. 6 mm. Suited to companies or railway stations, on it you can adapt different types of bike racks in the existing collection HELIOS. All metal part are galvanized and powder coated in different RAL colour and all screws are in stainless steel.