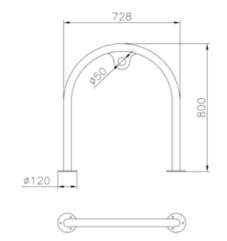

rijeka with backrest

Bench with a metal structure made up of 2 support on each side in steel sheet thickness 6 mm cut at laser technology and welded on a plate 40x5 that reinforce the seat. Back and seat is constituted of 37 steel tube Ø16mm welded on 2 lateral and 1 central plates laser cut thick. 6 mm. All metal part are galvanized and powder coated in different RAL colour. All screws are in stainless steel.

Bench with a metal structure made up of 2 support on each side in steel sheet thickness 6 mm cut at laser technology and welded on a plate 40x5 that reinforce the seat. Back and seat is constituted of 32 steel tube Ø16mm

welded on 2 lateral and 1 central plates laser cut thick. 6 mm. All metal part are galvanized and powder coated in different RAL colour. All screws are in stainless steel.