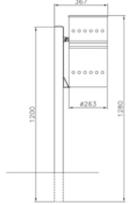

# genova

Litter bin made up of an elliptic container in perforate steel sheet thick 12/10 complete of the ring-holder for the sack. The container pivoted horizontally on a double lateral support in square tube 60x60 thick.2 mm complete of the decorative sphere D.60 on the top. The two support are linked on the top by a shaped sheet steel cover thick. 3 mm and on the bottom by a square tube 30x30 thick 2 mm. The litter bin is supplied with supports for the in-grounding fixing. All the metal parts are galvanized and powder coated and all the screws are in stainless steel.

#### Helios arredo urbano

WITH ASHTRAY

FIXING BY INGROUNDING

# genova