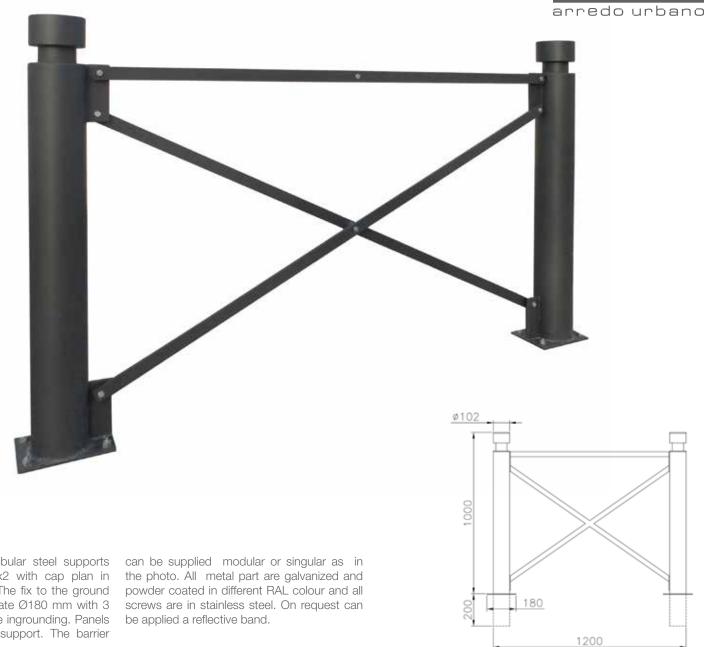

. In the upper part is welded a tube Ø40 serving as back or handle while the seat and footrest are tubular Ø30 sp. 2 mm. We recommend to fix to the ground to make it safe and resistant to continuous stress.



#### Helios arredo urbano

Barrier made of tubular in steel Ø48 (supports and handrail) connected together at the ends by a interlocking tapered part welded. The inner part is composed of a tubular profile 30x30 on which is welded a plate30x5 mm in the form of "x" (on request can be made different designs) where in the centre is welded a ring. All metal parts are galvanized and powder coated in different RAL colour. Could be supplied for the fixing by ingrounding or with base plates for the fixing with bolts. The screws are in stainless steel.

# 1500

#### sorrento



#### lione





Barrier made of two tubular steel supports Ø102x2 mm and Ø70x2 with cap plan in welded plate th.5 mm. The fix to the ground could be with a base plate Ø180 mm with 3 holes or without it for the ingrounding. Panels fix with screws to the support. The barrier

#### Helios arredo urbano

Barrier made of two tubular steel supports D. 80x2 with overhanging boss D.40 and sphere D.90mm. Panels are made by a perimeter frame and cruising in flat 40x10, with central node Ø45. The fix to the ground could be with a base plate with holes for the fixing with bolts or without it for the ingrounding. All metal part are galvanized and powder coated in different RAL colour and all screws are in stainless steel. On request can be applied a reflective band.

# ø150 i i

#### **londra**



#### madrid





B