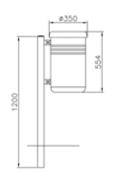

### luna

Litter bin made up of a cylindrical container D.320 mm H.525 mm in pre-galvanized steel sheet thickness of 10/10, reinforced on the top by a flanging, and complete of the ring-holder for the sack. The bottom part has an hole in the center to facilitate drainage of rain water or regular cleaning. The container is fixed with screws and specific platines to a squared support dim. 120x40 mm with an openable cover in steel sheet thickness 4mm on the top, for the easy removal of waste bag . The cover is complete of a removable ashtray d.150 mm. All metal part are galvanized and powder coated in different RAL colour, and all the screws are in stainless steel. The litter bin can be supplied with a base plate dim. 150x150 mm for the surface fixing on the ground or without it for the in-grounding fixing. On request it's also available in the wall version.