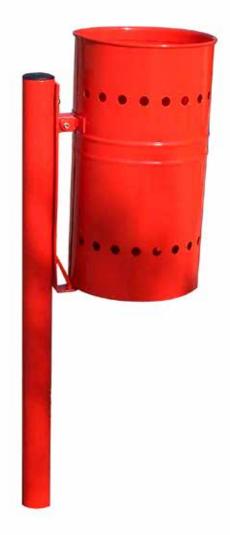

# pisa

WALL FIXING

Litter bin with cylindrical container D.32 cm in steel sheet th. 10/10 complete on the upper part of an openable ring that block the sack for the waste. The container is fixed at the support in steel tube D.60 mm that could be fixed ingrounding or at the surface with the base plate. All metal part are galvanized and powder coated in different RAL colour and all the screws are in stainless steel