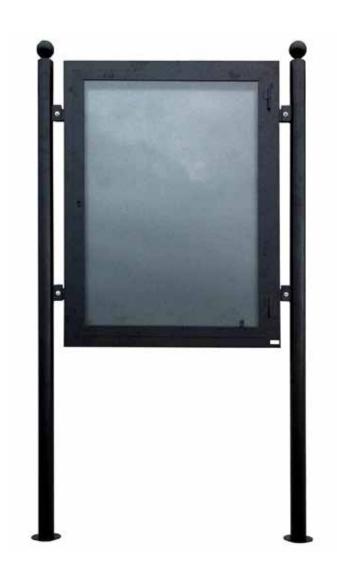

#### barcellona

Barrier made of two tubular steel supports Ø80x2 with overhanging boss Ø40 and sphere Ø90mm.

Panels fix with screws to the support, made by a perimeter frame L.825XH.825 or L.1825XH.825 mm in square tubular 40x1, 5 and cruising in flat 30x10 with central node consists of a round ring Ø152 sp.10mm. The barrier can be supplied modular or singular as in the photo. All metal parts are galvanized and powder coated in different RAL colour. Could be supplied for the fixing by ingrounding or with base plates for the fixing with bolts. The cross panel can be replaced with a sheet panel 12/10 on which may be posted advertising.

#### sintesi