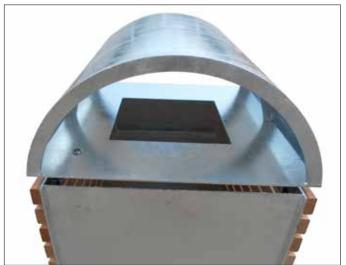

# cetra with backrest

#### cetra without backrest

Bench with a metal structure with 2 supports in steel sheet thickness 5 mm cut at laser technology and fixed on T-profiles arc shaped on which are welded two base plate for the surface fixing. The seat is made up steel structure of 18 steel tubes Ø8 and two tubes Ø30 welded on 2 lateral plates laser cut and 2 central support. The back is made up steel structure of 13 steel tubes Ø8 and two tubes Ø30 welded on 2 lateral plates. Seat and back are fixed to supports with screw. All metal part could be in stainless steel or in galvanized and powder coated steel. The screws are in stainless steel.