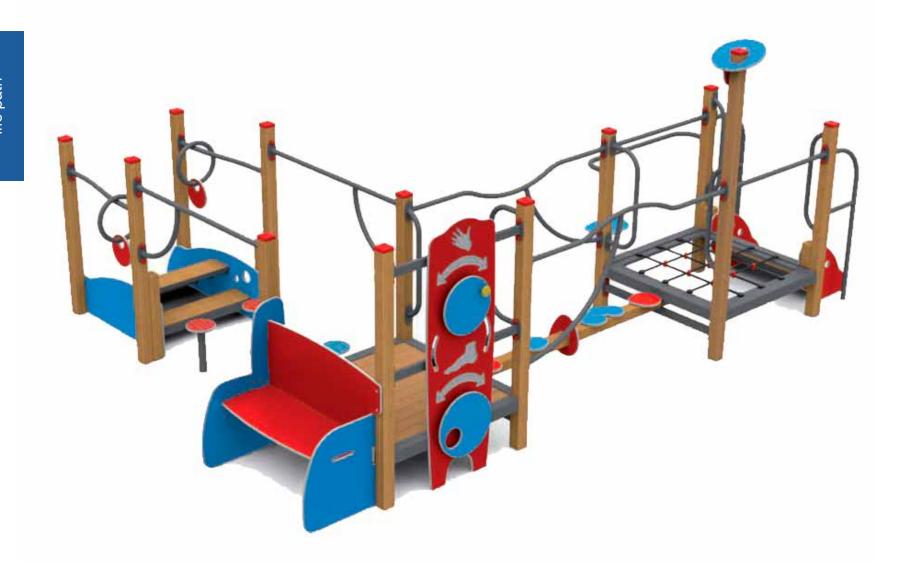

### white

Planter of white concrete, with rectangular, square, round or conical shape, with various dimensions in width, height and diameter. It is equipped with a hole on the base for drainage of excess fluid. Available in white cement smooth or rough, with the possibility of color gray and pink. Inside the cement planter, for greater strength, has a metal mesh...