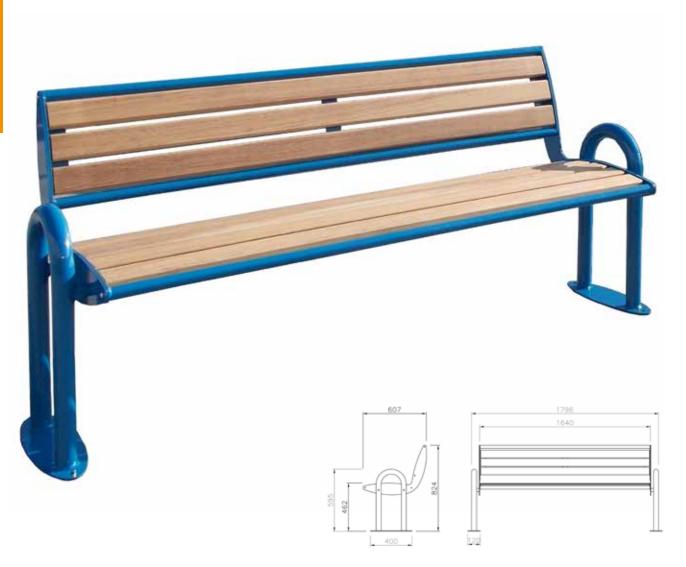

#### sevilla with backrest

Bench with structure in rectangular tubular 120x40 on which is welded a holed base plate for fixing to the ground with bolts. On the supports there are two holes to insert the tubular supports D.48 where will be fixed the wooden slats. The seat is made up of wooden slats dim. 40x120 (in pine wood or exotic wood) fixed to the tubular supports. The back is realized with tubular D.102 fix through screws to the wooden slats. All metal parts are in galvanized and powder coated steel in different RAL colours. The screws are in stainless steel. On request could be supplied without back.