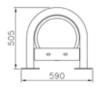

#### emirates

Bollard height 1200 mm made of tubular steel D.219 mm with a cap in steel sheet as top closure. The fix to the ground is with a base plate D.320 mm with holes for the fixing with the bolts. The bollard can be supplied with flat or sloped top. The bollard is in stainless steel and is treated with a brushed with electro polishing finish.