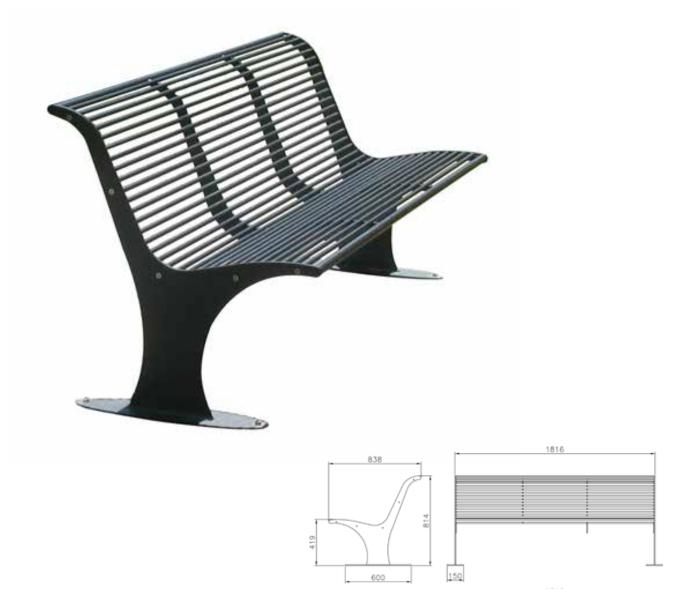

#### carmen

with backrest

Bench with structure in tube 30x30x1.5 mm in galvanized and powder coated steel in different RAL colour. The seat and the back are two separate parts which are fixed together by screws. In the bottom part are welded holed base plate for the fixing oat the ground with bolts. In the upper part are welded plates where will fix the wooden slats. The seat and the back are made of Nordic pine wooden slats dim. 30x40 mm impregnated in autoclave according with DIN 68800-3 in order to avoid the natural wooden cracks and any risks of splintering. On request the bench could be supplied with exotic wooden slats. To stabilize the seat and back is secured by screws a central reinforcement. All screws are in stainless steel.