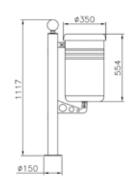

#### venere

Litter bin with cylindrical shape container D.400 mm made up of steel sheet thickness 10/10 with 2 rings as a reinforce in the upper and the bottom part in order to grant the stability of the container. The cover in hemispherical shape with 2 holes for the waste throw. is fixed at the container by a strong hinge that permit to open the cover turning it from the top. The cover is closed by a lock with universal key. The container is complete inside of a ring in steel tube to put the sack for the wastes. On the bottom part the litter bin is fixed at a concrete base D.500 mm that give the item the stability when is laid at the ground. In alternative the base can be in steel and fixed at the ground with the bolts. All metal parts are galvanized and polyester powder coated in different RAL colours and all the screws are in stainless steel.