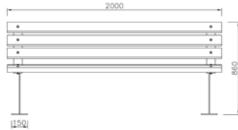

# set village

Helios arredo urbano

without backrest

Set made up of a table and two benches. The table is made up of 2 shaped support in tubular Ø48 on which is welded an elliptic base dim. 600x150 sp.8 with holes for the fixing with bolts and a plate 150x5 on which are fix with screw 6 pine wooden slats 110x45 mm (slats are impregnated in autoclave according with DIN 68800-3 in order to avoid the natural wooden cracks and any risks of splintering). The supports of the table are connected by a central tube Ø48 which also acts as a footstool. Benches have the same characteristic of the table only the elliptic base dim. 400x150 and the seat is made up of 3 wooden slats. The set can be supplied completely in steel on request. All metal part are galvanized and powder coated in different RAL color, All screws are in stainless steel.

# set village without backrest