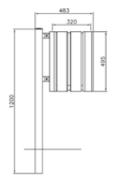

### lido

Litter bin with cylindrical container D.32 cm in steel sheet th. 10/10 covered with pine wooden slats sec. 90x20 mm and is complete inside of a ring in steel tube to put the sack for the wastes. The container is fixed at the support in steel tube D.60 mm that could be fixed ingrounding or at the surface with the base plate. All metal part are galvanized and powder coated in different RAL colour and all the screws are in stainless steel.