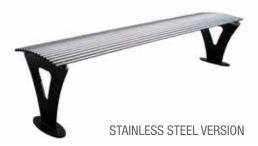

# cetra with backrest

#### cetra without backrest

Bench with a metal structure with 2 supports in steel sheet thickness 5 mm cut at laser technology and fixed on T-profiles arc shaped on which are welded two base plate for the surface fixing. The seat is made up steel structure of 18 steel tubes Ø8 and two tubes Ø30 welded on 2 lateral plates laser cut and 2 central support. The back is made up steel structure of 13 steel tubes Ø8 and two tubes Ø30 welded on 2 lateral plates. Seat and back are fixed to supports with screw. All metal part could be in stainless steel or in galvanized and powder coated steel. The screws are in stainless steel.