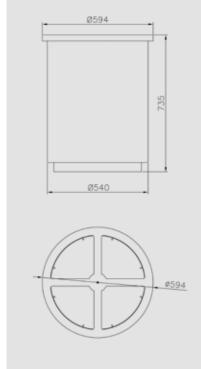

# fly 4 settori

Litter bin for separate waste collection ideal for large structures like airports, shopping centers, etc... Cylindrical shape structure in perforated steel sheet thick.2 mm and bottom part in steel sheet thick.3mm that rest on a round base D.540 mm. The container is divided inside in 4 sectors by steel sheet thick.15/10 welded on a central tubular support D.30 mm, each section is complete of the ring-holder for the sack. The openable cover is in steel sheet thick, 20/10 laser cut. The container is in galvanized and powder coated steel while the cover is in galvanized and liquid coated steel in three different color. On request the structure of the container could be in smooth sheet.

# fly 4 settori