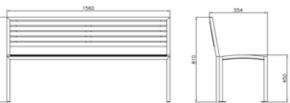

# cetra with backrest

#### cetra without backrest

Bench with a metal structure with 2 supports in steel sheet thickness 5 mm cut at laser technology and fixed on T-profiles arc shaped on which are welded two base plate for the surface fixing. The seat is made up steel structure of 18 steel tubes Ø8 and two tubes Ø30 welded on 2 lateral plates laser cut and 2 central support. The back is made up steel structure of 13 steel tubes Ø8 and two tubes Ø30 welded on 2 lateral plates. Seat and back are fixed to supports with screw. All metal part could be in stainless steel or in galvanized and powder coated steel. The screws are in stainless steel.