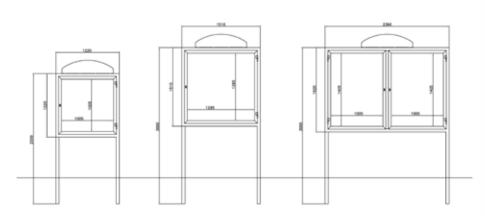

#### barcellona

Barrier made of two tubular steel supports Ø80x2 with overhanging boss Ø40 and sphere Ø90mm.

Panels fix with screws to the support, made by a perimeter frame L.825XH.825 or L.1825XH.825 mm in square tubular 40x1, 5 and cruising in flat 30x10 with central node consists of a round ring Ø152 sp.10mm. The barrier can be supplied modular or singular as in the photo. All metal parts are galvanized and powder coated in different RAL colour. Could be supplied for the fixing by ingrounding or with base plates for the fixing with bolts. The cross panel can be replaced with a sheet panel 12/10 on which may be posted advertising.

#### sintesi