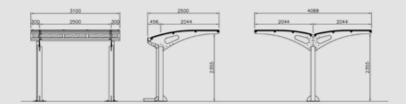

greater stability. In the bottom part are welded an "L" shaped profile which have the function of support. All metal part are in hot galvanized steel. It can be available in different length 4,

Bike cover in arched rectangular tubular of good resistance to normal rainfall and winds up to 130 km / H. Can be positioned at battery on existing concrete floor (with bolts or by ingrounding) or on the ground in betonella with adequate reinforcements in tubular fixed with bars embedded in the ground. Coverage is provided for two-thirds

of shielding polycarbonate th. 6 mm. The conformation of the same does not provide gutter and facilitates the draining of the water and the dispersion of the winds. All metal part are galvanized and powder coated in different RAL colour and all screws are in stainless steel. Suitable for schools, shopping areas and all the facilities of large turnout.