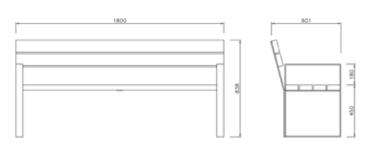

#### cetra without backrest

Bench with a metal structure with 2 supports in steel sheet thickness 5 mm cut at laser technology and fixed on T-profiles arc shaped on which are welded two base plate for the surface fixing. The seat is made up steel structure of 18 steel tubes Ø8 and two tubes Ø30 welded on 2 lateral plates laser cut and 2 central support. The back is made up steel structure of 13 steel tubes Ø8 and two tubes Ø30 welded on 2 lateral plates. Seat and back are fixed to supports with screw. All metal part could be in stainless steel or in galvanized and powder coated steel. The screws are in stainless steel.