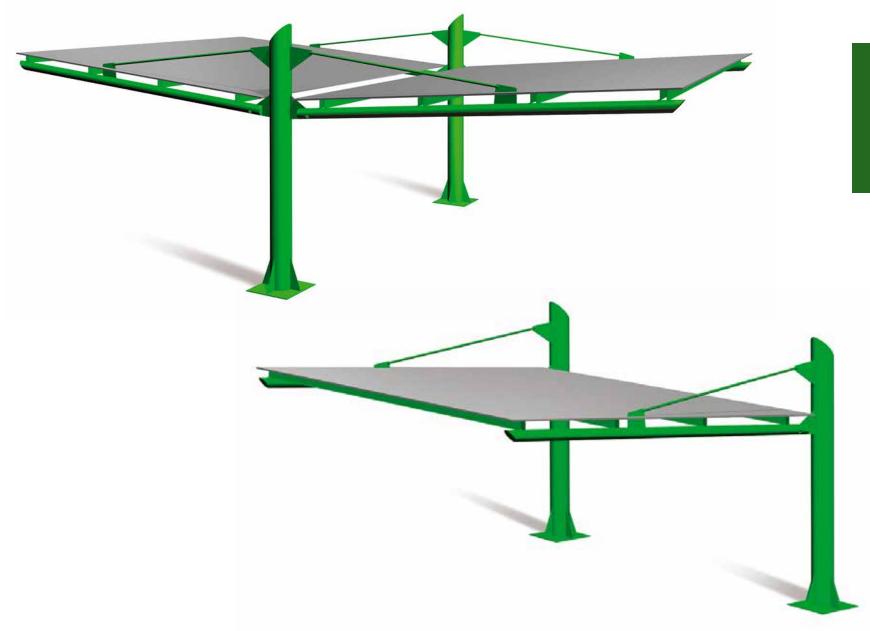

#### set space with backrest

Set made up of a table and two benches type "picnic". Table L.2000x750mm with flat steel frame galvanized and powder coated, top made in pine wooden slats fixed with screw at the steel structure (wood impregnated in autoclave according with DIN 68800-3 in order to avoid the natural wooden cracks and any risks of splintering). The bench L.2000 mm have the same characteristics of the table. It can be arranged for people in wheelchairs. All metal part are galvanized and powder coated in different RAL colour. All screws are in stainless steel.

# set break point

Helios arredo urbano

with backrest

Set made up of a table and two benches with back. Table L.2000 made in steel frame galvanized and powder coated, top made in hardwood wooden slats fixed with screw at the steel structure. The lateral supports are connected together by three tie rods and 4 plates are welded to the sides for fixing to the ground with bolts. The bench with

back L.2000 mm have the same characteristics of the table, wooden slats dim. 110x45 mm. It can be arranged for people in wheelchairs. All metal part are galvanized and powder coated in different RAL colour. All the screws are in stainless steel.