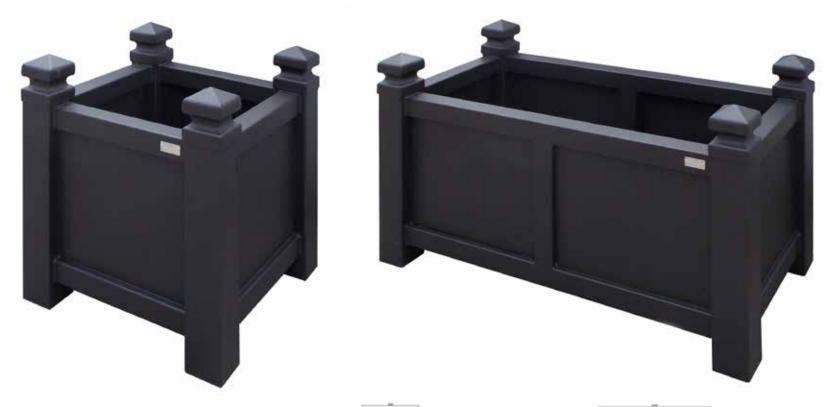

#### emirates

Bollard height 1200 mm made of tubular steel D.219 mm with a cap in steel sheet as top closure. The fix to the ground is with a base plate D.320 mm with holes for the fixing with the bolts. The bollard can be supplied with flat or sloped top. The bollard is in stainless steel and is treated with a brushed with electro polishing finish.

# step inox

Ø60/80/100

The bollard Step Inox, height 1000 mm above ground, can be made of tubular steel D.80, D.90 or D.100 th.2 mm with a cap in steel sheet th. 3 mm as top closure. The fix to the ground could be with a base plate D.180 or D.200 mm with holes for the fixing with the bolts or with extensions for the ingrounding. The bollard can be supplied also in the removable version, normal bush or with lock nut. The bollard is in stainless steel.

#### nota

The bollard Nota is made from 180 ° bending of a bar laminate plan from 150 mm thickness 10 mm. Height from the ground of 1000 mm and 200 mm for fixing by ingrounding. Used for its strength to protect sites of value type banks or jewelers. All metal part are galvanized and powder coated in different RAL colour.

#### brasilia

Bollard Brasilia is made up in galvanized and powder coated steel plate 80x10 mm with height 1000mm (outside ground). The fixing at the ground is with a base plate 200x150 mm with holes for the surface fixing with the bolts. All metal part are galvanized and powder coated in different RAL colour. On request it can be supplied without a central plate for a function of bicycle rack.

## bergamo

The Bollard Bergamo is made of a tubular steel Ø114x4 mm and D.60 mm on which is welded a plate D.117 mm th. 20 mm with 4 holes for the chain and top with decor. In the lower part of the bollard is supplied a movable plate D.198 mm th. 20 mm bevelled on one side to be placed at the time of fixing to the ground. The bollard is supplied for the fixing by ingrounding (on request could be supplied with base plate for the fixing with bolts). All metal part are galvanized and powder coated in different RAL colour. On request can be applied a reflective band.