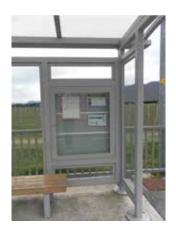

by ingrounding or with base plates 120x120for the fixing with bolts. Could be realize with dimensions on request. On request could be supplied with panel for advertising.