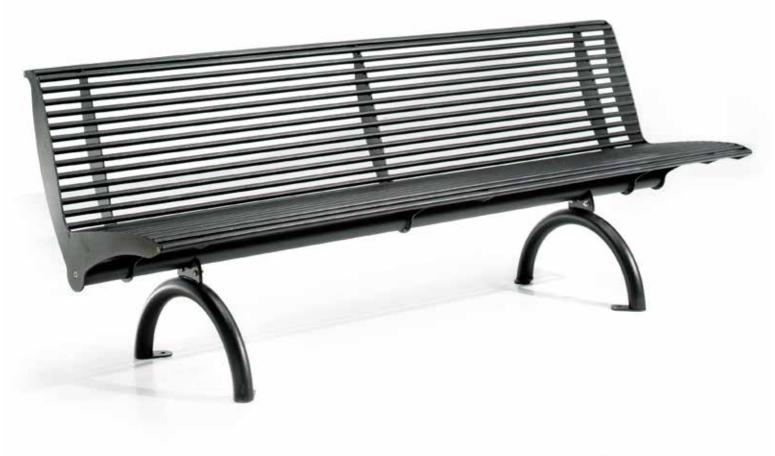

#### amburgo with backrest

Bench with structure in galvanized and powder coated steel made up of 2 supports in steel sheet tihick.8 mm cut at laser technology on which are welded holed base plate for the fixing of the bench at the ground with bolts. In the upper part are welded a plate for the fixing of the wooden slats. Seat and back made with wooden slats in natural pine wood impregnated in autoclave according with DIN 68800-3 in order to avoid the natural wooden cracks and any risks of splintering. On request the wooden slats can be supplied in hardwood. On the seat and back are also fixed a central reinforce to give greater stability and linearity to the slats. All metal parts are galvanized and powder coated in different RAL colours. The screws are in stainless steel.