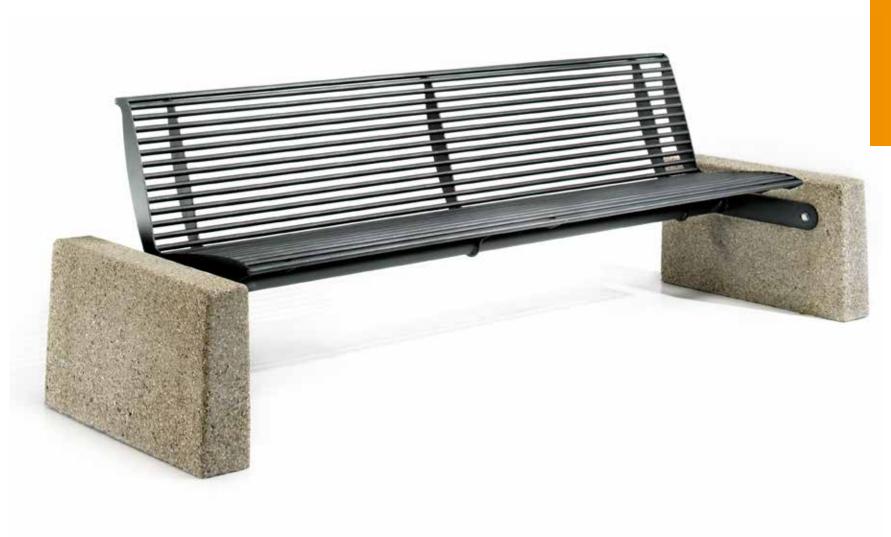

### best classic

with backrest

Metal bench with 2 squares concrete supports dim. 730x410mm on each side composed of cement and inert river washed. The seat and the back are made up steel structure of 29 steel tubes Ø16 welded on plates laser cut, at the ends are fixed two closing flanges laser cut. The seat are welded on an horizontal tubular Ø60 with at the ends two plates with holes for the fixing at the concrete. All metal part are galvanized and powder coated in different RAL colour. All screws are in stainless steel.

## best classic

with backrest