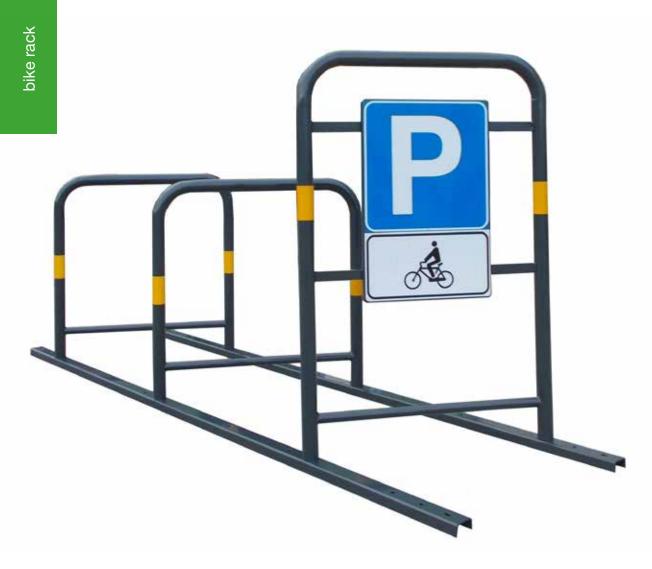

### strike

Bike rack consists of wheel holder D.22 and cross support tube D.38. It can be supplied with concrete sides or with arc shaped tubular D.48 sides for the fixing by ingrounding or with plate for the fixing with bolts. All metal part are galvanized and powder coated in different RAL colour and all screws are in stainless steel. It can be available 4 or 6 places, single- or doublesided.