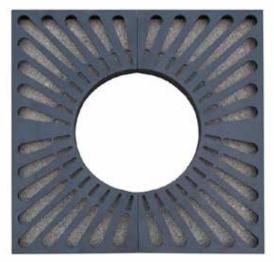

#### larus bike

bike cover

Cover made of two support in tubular steel Ø152 mm and sides of sheet th. 8 mm. The cover could be in polycarbonate alveolare th. 6 mm or in polycarbonate compact th. 4mm and it is supported by a tubular in steel 50x30. In the back of the cover there's a sheet gutters th.15/10. The fixing at the ground is made with a circular plate Ø450 mm th.12mm. It also could be supply in the double sided version. The bike rack (on request) is fixed on the supporting columns of the cover. All metal part are galvanized and powder coated in different RAL colour and all screws are in stainless steel.