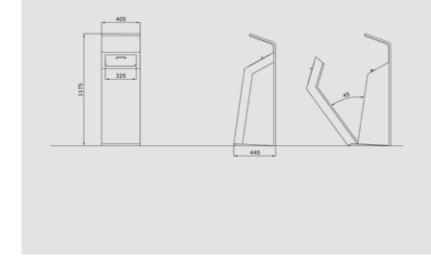

### sector

Litter bin with an elliptical shape for separate collection of 4 types of waste, with an overall capacity of 200 liters. Side legs in curved round 12/10 steel with plates measuring 5 mm for ground fixing. The litter bin is supplied with rings for the sack. Each inside bin is identified by a colored steel band on the top of the opening. The opening lid is closed by a lock with universal square key. Side panels of 12/10 solid steel sheet. The whole bin is available either in the painted version or in the stainless steel one. All the metal parts, except those in stainless steel, are protected by cataphoresis or galvanizing and then coated with polyester powder paints. All the stainless steel parts are finished with polished finished surface. All fixings are in stainless steel.