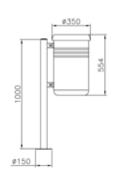

### milano

Litter bin with cylindrical shape container in perforated steel sheet thickness 10/10 bended and closed with electro welding, with a boarder in the upper part and a base in the bottom with a hole to permit the drainage of the water. The container is fixed at the support in steel tube D.60 closed on the top with a tap in PVC throughout a appropriate steel bracket, the same used for the wall fixing. The support high 1200 mm is usually for ingrounding but it can be fixed at the ground also surfacing with a base plate and the bolts. All metal parts are galvanized and polyester powder coated in