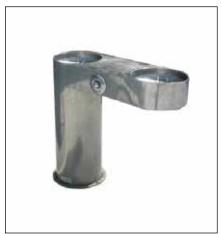

#### campus

#### Helios arredo urbano

Bike rack made in tubular D.48 fix at the base made in U profile of 60x30 th.4 mm. It is produced at three position but being a battery can form long rest areas. Completely disassembled, easy to assemble on site of installation, must be anchored to the ground. Each arc has two reflective bands cl.1 for a better location in the dark. The starter arc (or end if battery) is high H.125 cm (the other H.85 cm) and carries a plaque on which is built the 40x60 P parking and shape of the bike. Galvanized and painted in RAL colors, all the screws used are stainless steel. Shape and dimensions may change depending on the requirements, can be placed right or inclined up to 45° depending on the useful space.