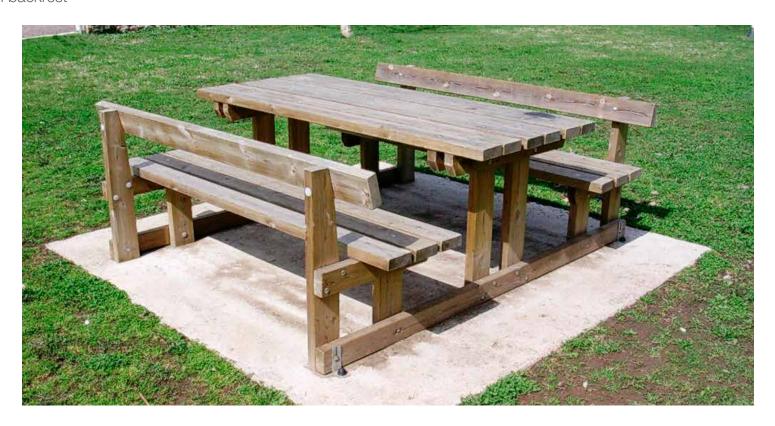

# set madrier

Helios arredo urbano

with backrest

Set table + 2 benches for pic-nic, made in natural pine wood impregnated in autoclave according with DIN 68800 in order to avoid the natural wooden cracks and any risks of splintering. All edges are rounded.

# set pic nic without backrest

Set table + 2 benches for pic-nic, made in natural pine wood impregnated in autoclave according with DIN 68800 in order to avoid the natural wooden cracks and any risks of splintering. All edges are rounded. The dimension of slats are: table 110x45 mm - seat 35x95 mm. The supporting structure is made up of 4 studding and 2 pairs of cross-section.