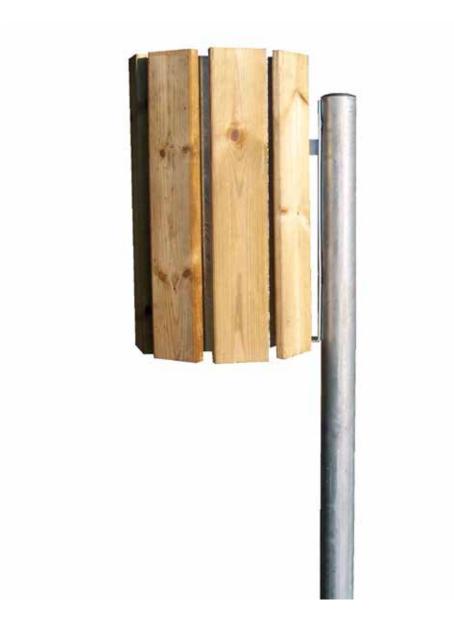

## abu dhabi

Litter bin with structure in galvanized and powder coated steel (on request could be supply in stainless steel). Structure in calendared and welded steel sheet, with holes on the base for the fixing at the ground with bolts and complete of cover on the top. Lateral sides covered with wooden slats dim. 42x20 mm. Screw in stainless steel.

# abu dhabi