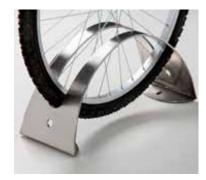

### strike

Bike rack consists of wheel holder D.22 and cross support tube D.38. It can be supplied with concrete sides or with arc shaped tubular D.48 sides for the fixing by ingrounding or with plate for the fixing with bolts. All metal part are galvanized and powder coated in different RAL colour and all screws are in stainless steel. It can be available 4 or 6 places, single- or doublesided.