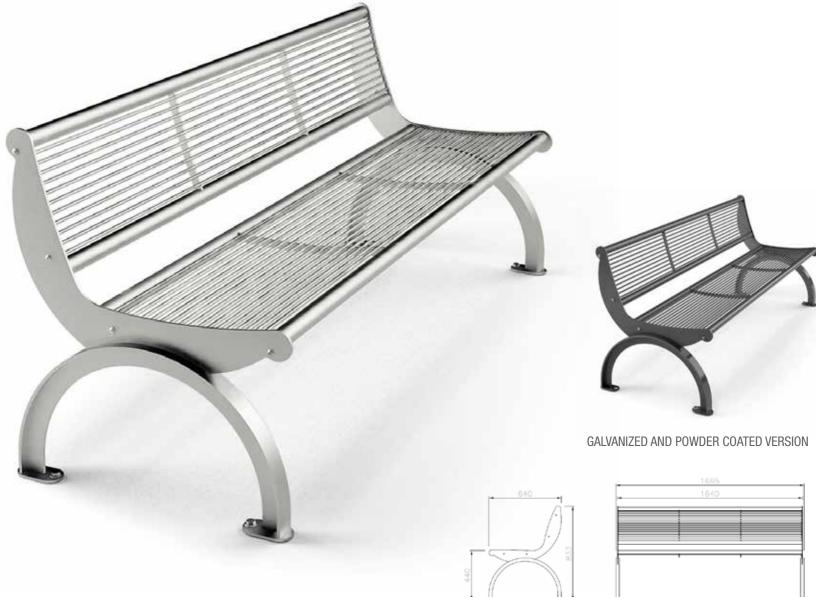

# cetra with backrest

#### cetra without backrest

Bench with a metal structure with 2 supports in steel sheet thickness 5 mm cut at laser technology and fixed on T-profiles arc shaped on which are welded two base plate for the surface fixing. The seat is made up steel structure of 18 steel tubes Ø8 and two tubes Ø30 welded on 2 lateral plates laser cut and 2 central support. The back is made up steel structure of 13 steel tubes Ø8 and two tubes Ø30 welded on 2 lateral plates. Seat and back are fixed to supports with screw. All metal part could be in stainless steel or in galvanized and powder coated steel. The screws are in stainless steel.