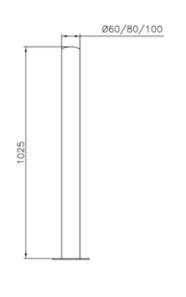

# step inox

Ø60/80/100

The bollard Step Inox, height 1000 mm above ground, can be made of tubular steel D.80, D.90 or D.100 th.2 mm with a cap in steel sheet th. 3 mm as top closure. The fix to the ground could be with a base plate D.180 or D.200 mm with holes for the fixing with the bolts or with extensions for the ingrounding. The bollard can be supplied also in the removable version, normal bush or with lock nut. The bollard is in stainless steel.