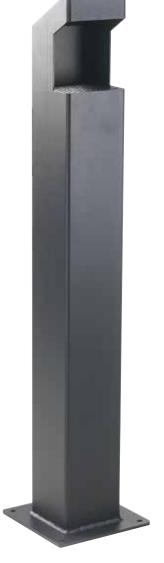

## abu dhabi

Litter bin with structure in galvanized and powder coated steel (on request could be supply in stainless steel). Structure in calendared and welded steel sheet, with holes on the base for the fixing at the ground with bolts and complete of cover on the top. Lateral sides covered with wooden slats dim. 42x20 mm. Screw in stainless steel.

# abu dhabi