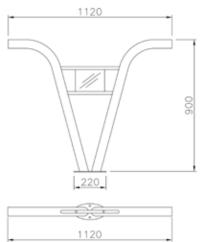

#### rest angular

Bench with a metal structure made up of 3 support in tubular steel D.48x2, with base plate for the fixing with bolts. Back and seat are constituted of steel tube Ø16 x 1,5 mm welded on 3 plates laser cut thick 5 mm which are welded on a horizontal tubular D.60 fix to the supports with screws. All metal part are galvanized and powder coated in different RAL colour or in stainless steel. All screws are in stainless steel. On request the bench could be supplied all in stainless steel.