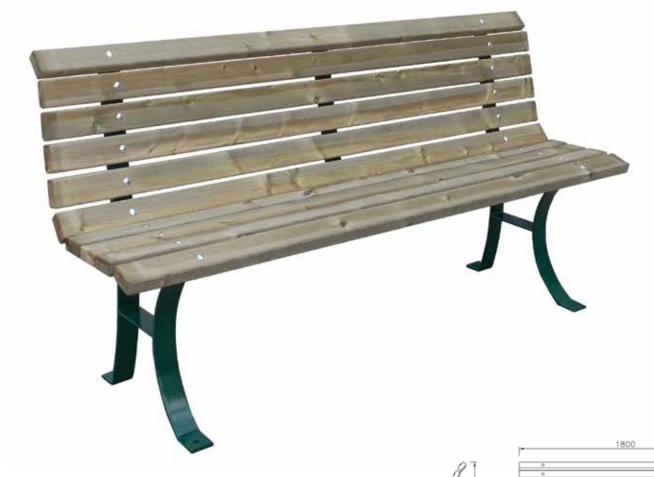

### roda

Bench made up of 2 supports in cast iron black forge oxiron with the hole on the base part for the fixing at the ground with the bolts. The frame is reinforced by 3 horizontal tubes D.30 mm. Seat and back are constituted of 10 wooden slats dim. 55x45 mm in natural pine wood impregnated in autoclave according with DIN 68800-3 in order to avoid the natural wooden cracks and any risks of splintering and they are fixed by screw at the supports. On request the wooden slats can be supplied in hardwood. All fixing screws are in stainless steel