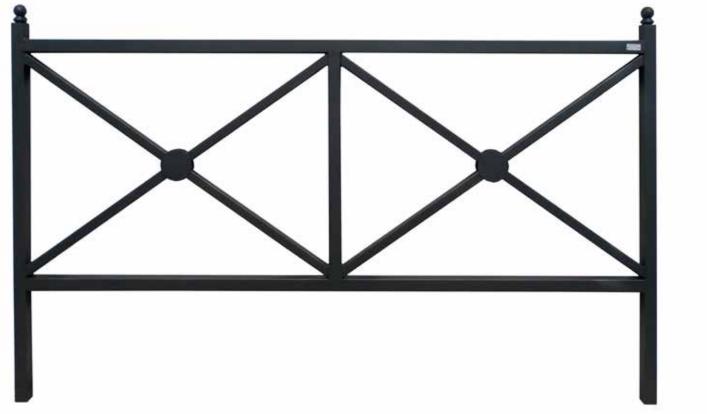

# cetra with backrest

#### cetra without backrest

Bench with a metal structure with 2 supports in steel sheet thickness 5 mm cut at laser technology and fixed on T-profiles arc shaped on which are welded two base plate for the surface fixing. The seat is made up steel structure of 18 steel tubes Ø8 and two tubes Ø30 welded on 2 lateral plates laser cut and 2 central support. The back is made up steel structure of 13 steel tubes Ø8 and two tubes Ø30 welded on 2 lateral plates. Seat and back are fixed to supports with screw. All metal part could be in stainless steel or in galvanized and powder coated steel. The screws are in stainless steel.