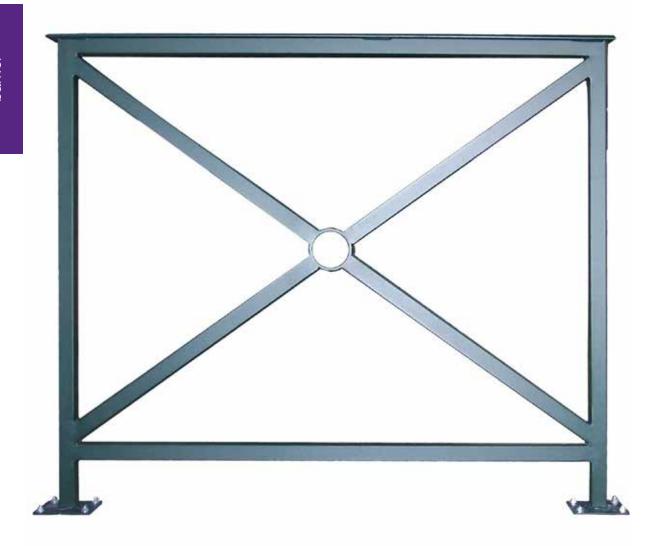

the fixing to the concrete sides. All metal part are galvanized and powder coated in different RAL colour and all screws are in stainless steel. It can be available in different length 3, 5 and 7 places.