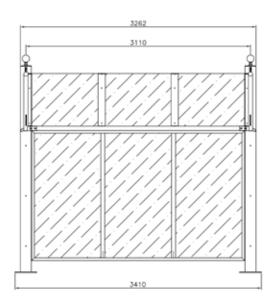

of shielding polycarbonate th. 6 mm. The conformation of the same does not provide gutter and facilitates the draining of the water and the dispersion of the winds. All metal part are galvanized and powder coated in different RAL colour and all screws are in stainless steel. Suitable for schools, shopping areas and all the facilities of large turnout.