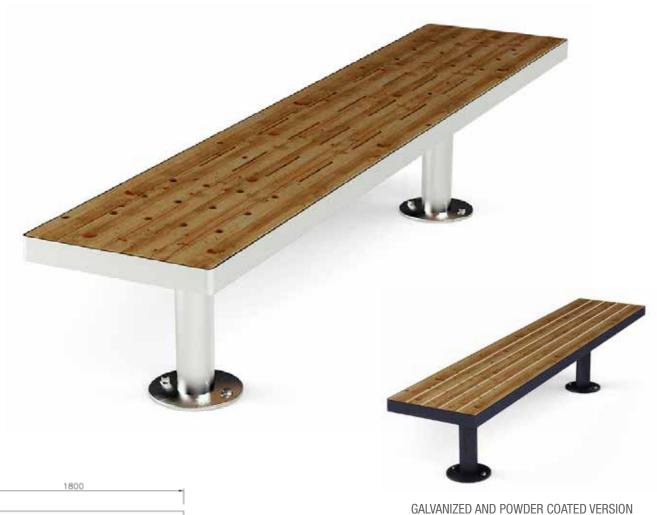

## moderna

Helios arredo urbano

with backrest

## moderna

without backrest

Bench with structure in galvanized and powder coated steel or on request in stainless steel. Structure with tubular uprights in steel tube with base plate with holes for the fixing to the ground with bolts or without plate and longer supports for the fixing by ingrounding. Seat and bake are made with wooden slats treated for external use.