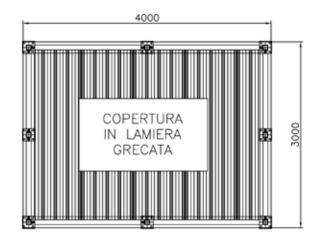

#### trento

#### roma

Barrier realized by cold bending of tubular steel D.48 or D.60 in supplied movable with brush. All the shape of inverted U, with or without cross welded between uprights. It could have a base plate with holes for the fixing with the bolts or without the plate for the