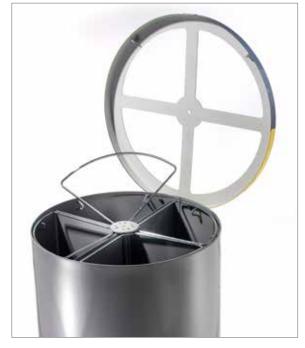

# fly 4 settori

Litter bin for separate waste collection ideal for large structures like airports, shopping centers, etc... Cylindrical shape structure in perforated steel sheet thick.2 mm and bottom part in steel sheet thick.3mm that rest on a round base D.540 mm. The container is divided inside in 4 sectors by steel sheet thick.15/10 welded on a central tubular support D.30 mm, each section is complete of the ring-holder for the sack. The openable cover is in steel sheet thick, 20/10 laser cut. The container is in galvanized and powder coated steel while the cover is in galvanized and liquid coated steel in three different color. On request the structure of the container could be in smooth sheet.

# fly 4 settori