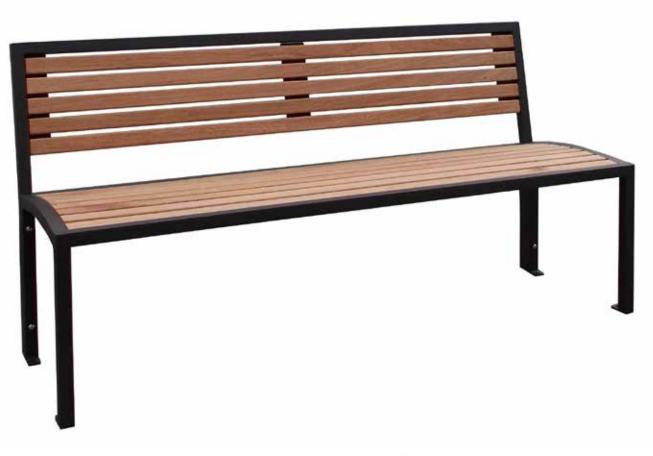

# cetra with backrest

#### cetra without backrest

Bench with a metal structure with 2 supports in steel sheet thickness 5 mm cut at laser technology and fixed on T-profiles arc shaped on which are welded two base plate for the surface fixing. The seat is made up steel structure of 18 steel tubes Ø8 and two tubes Ø30 welded on 2 lateral plates laser cut and 2 central support. The back is made up steel structure of 13 steel tubes Ø8 and two tubes Ø30 welded on 2 lateral plates. Seat and back are fixed to supports with screw. All metal part could be in stainless steel or in galvanized and powder coated steel. The screws are in stainless steel.