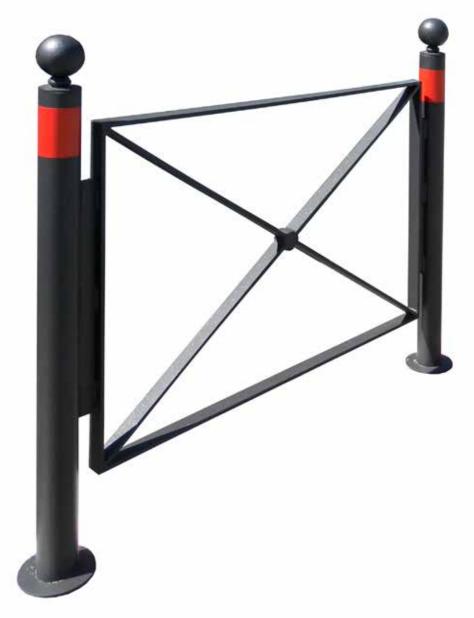

the fixing to the concrete sides. All metal part are galvanized and powder coated in different RAL colour and all screws are in stainless steel. It can be available in different length 3, 5 and 7 places.

# vip

Bike rack made in steel plate 80x8 mm, very strong and of design. Between the two central supports are welded plates to strengthen the structure and laterally are welded two arches in plate steel where is placed and fixed the bike frame. The fixing to the ground is provided with base plate 200x150 mm with holes for the fixing with bolts. The bike rack is made in galvanized and powder coated steel and could be colored in different RAL color or simil Corten.