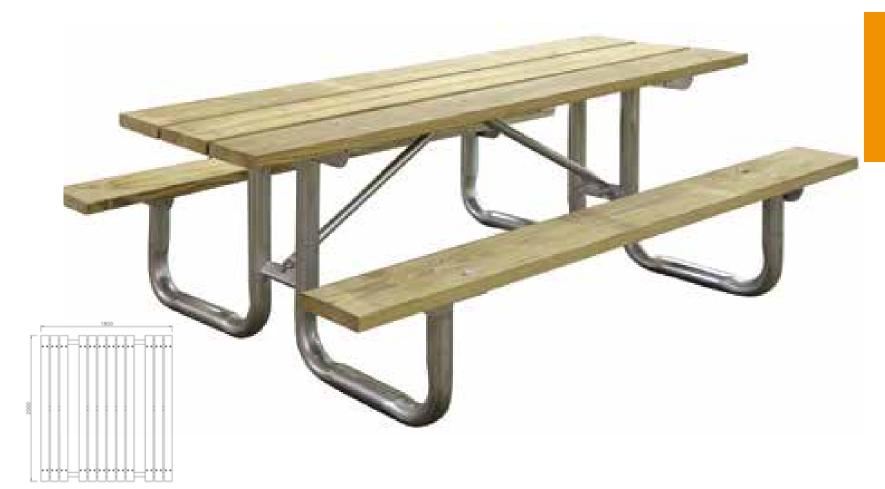

# set madrier

Helios arredo urbano

with backrest

Set table + 2 benches for pic-nic, made in natural pine wood impregnated in autoclave according with DIN 68800 in order to avoid the natural wooden cracks and any risks of splintering. All edges are rounded.

# set pic nic without backrest

Set table + 2 benches for pic-nic, made in natural pine wood impregnated in autoclave according with DIN 68800 in order to avoid the natural wooden cracks and any risks of splintering. All edges are rounded. The dimension of slats are: table 110x45 mm - seat 35x95 mm. The supporting structure is made up of 4 studding and 2 pairs of cross-section.