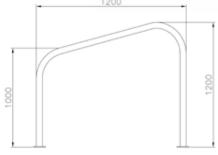

### strike

Bike rack consists of wheel holder D.22 and cross support tube D.38. It can be supplied with concrete sides or with arc shaped tubular D.48 sides for the fixing by ingrounding or with plate for the fixing with bolts. All metal part are galvanized and powder coated in different RAL colour and all screws are in stainless steel. It can be available 4 or 6 places, single- or doublesided.

### recoaro

Bicycle rack made up of elements wheel -holder high-low alternated, made in rod D.12 mm suitably shaped. Each wheel-holder is accompanied by an arch made in tubular that has the function for securing the chain to the frame. The lateral supports are in tubular D.48 and

on the bottom are welded an elliptic base dim.600x150 with holes for the fixing on the ground with bolts. All metal part are galvanized and powder coated in different RAL colour and all screws are in stainless steel. It can be available 4 or 6 places, single- or doublesided.