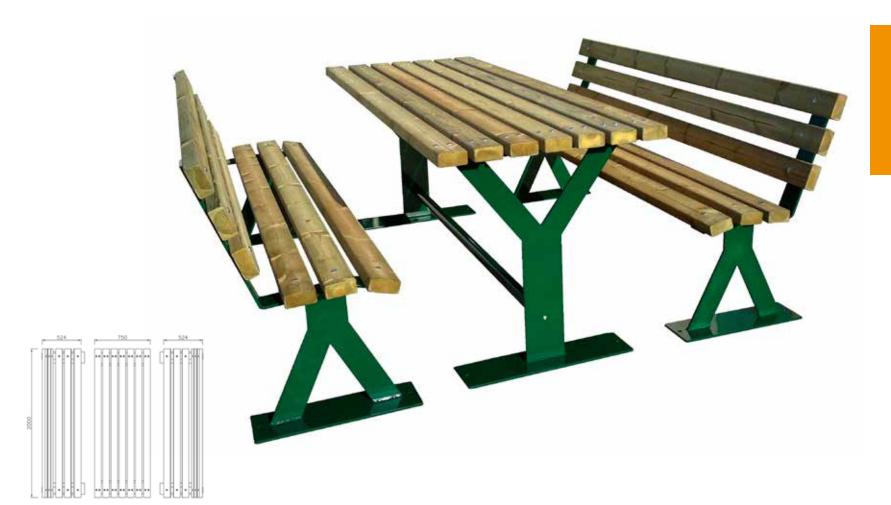

# set madrier

Helios arredo urbano

with backrest

Set table + 2 benches for pic-nic, made in natural pine wood impregnated in autoclave according with DIN 68800 in order to avoid the natural wooden cracks and any risks of splintering. All edges are rounded.

# set pic nic without backrest

Set table + 2 benches for pic-nic, made in natural pine wood impregnated in autoclave according with DIN 68800 in order to avoid the natural wooden cracks and any risks of splintering. All edges are rounded. The dimension of slats are: table 110x45 mm - seat 35x95 mm. The supporting structure is made up of 4 studding and 2 pairs of cross-section.