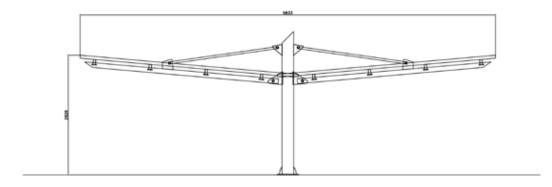

#### set space with backrest

Set made up of a table and two benches type "picnic". Table L.2000x750mm with flat steel frame galvanized and powder coated, top made in pine wooden slats fixed with screw at the steel structure (wood impregnated in autoclave according with DIN 68800-3 in order to avoid the natural wooden cracks and any risks of splintering). The bench L.2000 mm have the same characteristics of the table. It can be arranged for people in wheelchairs. All metal part are galvanized and powder coated in different RAL colour. All screws are in stainless steel.

# set break point

Helios arredo urbano

with backrest

Set made up of a table and two benches with back. Table L.2000 made in steel frame galvanized and powder coated, top made in hardwood wooden slats fixed with screw at the steel structure. The lateral supports are connected together by three tie rods and 4 plates are welded to the sides for fixing to the ground with bolts. The bench with

back L.2000 mm have the same characteristics of the table, wooden slats dim. 110x45 mm. It can be arranged for people in wheelchairs. All metal part are galvanized and powder coated in different RAL colour. All the screws are in stainless steel.