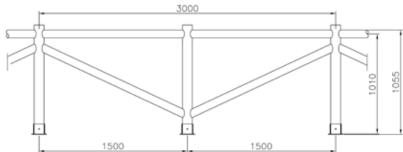

greater stability. In the bottom part are welded an "L" shaped profile which have the function of support. All metal part are in hot galvanized steel. It can be available in different length 4,

Bike cover in arched rectangular tubular of good resistance to normal rainfall and winds up to 130 km / H. Can be positioned at battery on existing concrete floor (with bolts or by ingrounding) or on the ground in betonella with adequate reinforcements in tubular fixed with bars embedded in the ground. Coverage is provided for two-thirds

of shielding polycarbonate th. 6 mm. The conformation of the same does not provide gutter and facilitates the draining of the water and the dispersion of the winds. All metal part are galvanized and powder coated in different RAL colour and all screws are in stainless steel. Suitable for schools, shopping areas and all the facilities of large turnout.