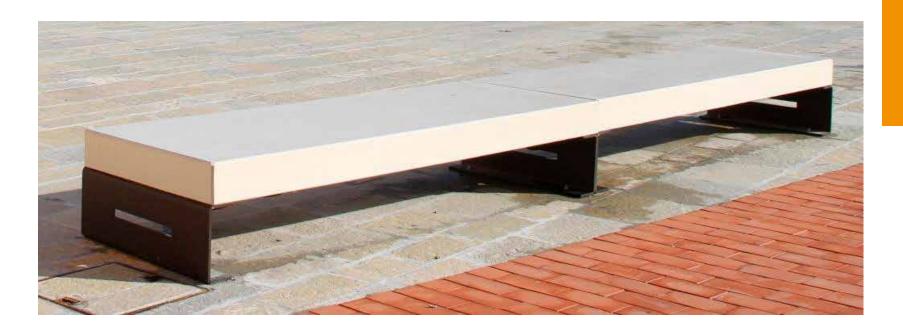

#### **lithos** without backrest

Bench with seat made of a fluid mix consisting of inert matters from Mincio River, composite Portland cement of 42.5 R class, extra-fluidifying agents suitable for reducing the water/cement ratio, with steel frame with better bond properties, with concrete cover to reinforcement. The supports are in steel sheet th.10 mm are formed by laser cutting and folded "C" shape, for the fixing of the seat and the fixing at the ground with bolts. The supports are galvanized and powder coated in different RAL colors. The seat is treated with acrylic transparent coating paint. The seat could be realized in the color: white, grey and red.