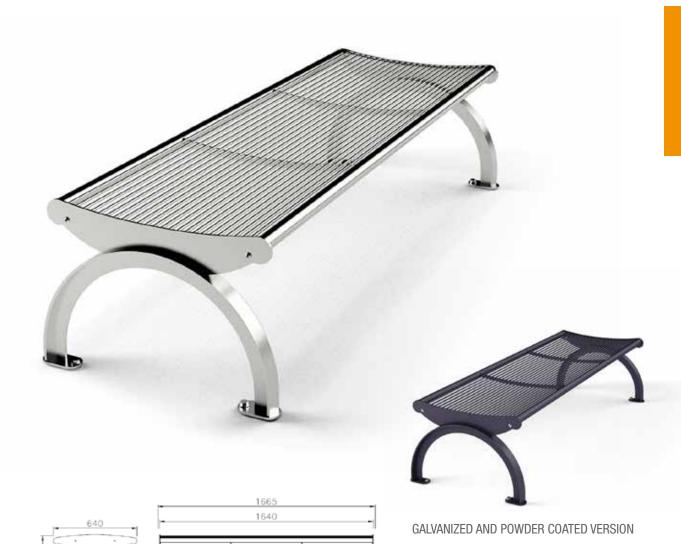

# cetra with backrest

#### cetra without backrest

Bench with a metal structure with 2 supports in steel sheet thickness 5 mm cut at laser technology and fixed on T-profiles arc shaped on which are welded two base plate for the surface fixing. The seat is made up steel structure of 18 steel tubes Ø8 and two tubes Ø30 welded on 2 lateral plates laser cut and 2 central support. The back is made up steel structure of 13 steel tubes Ø8 and two tubes Ø30 welded on 2 lateral plates. Seat and back are fixed to supports with screw. All metal part could be in stainless steel or in galvanized and powder coated steel. The screws are in stainless steel.