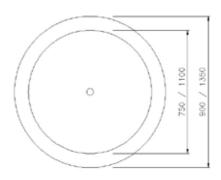

#### Helios arredo urbano

Barrier made of two tubular steel supports D. 80x2 with overhanging boss D.40 and sphere D.90mm. Panels are made by a perimeter frame and cruising in flat 40x10, with central node Ø45. The fix to the ground could be with a base plate with holes for the fixing with bolts or without it for the ingrounding. All metal part are galvanized and powder coated in different RAL colour and all screws are in stainless steel. On request can be applied a reflective band.

# ø150 i i

#### **londra**