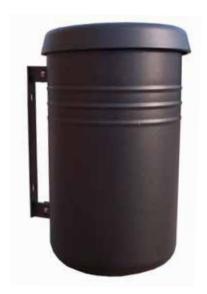

#### venere

Litter bin with cylindrical shape container D.400 mm made up of steel sheet thickness 10/10 with 2 rings as a reinforce in the upper and the bottom part in order to grant the stability of the container. The cover in hemispherical shape with 2 holes for the waste throw. is fixed at the container by a strong hinge that permit to open the cover turning it from the top. The cover is closed by a lock with universal key. The container is complete inside of a ring in steel tube to put the sack for the wastes. On the bottom part the litter bin is fixed at a concrete base D.500 mm that give the item the stability when is laid at the ground. In alternative the base can be in steel and fixed at the ground with the bolts. All metal parts are galvanized and polyester powder coated in different RAL colours and all the screws are in stainless steel.