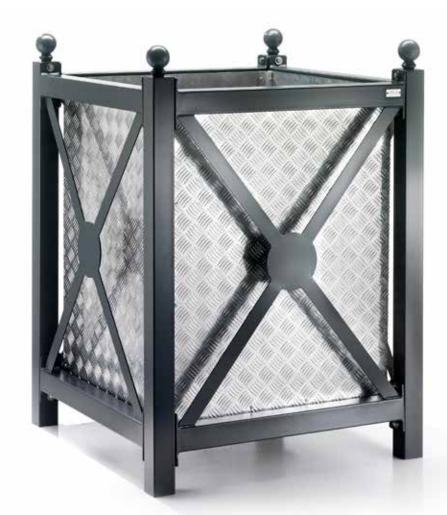

planter Piramide could be available in different sizes.



#### Helios arredo urbano

Planter or ashtray made in stainless steel for shopping malls, airports, subways. With footrest useful in the function of "smoking area" or to contain any impact of trucks to avoid damage to the glossy surface. Light to move but strong in the containment of trees / flowers (there goes inside a container for collecting water). With a suitable aluminum basin filled with sand becomes extinguish cigarettes, easy to remove for cleaning. The diameter and the height may vary depending on the need of the project to be implemented. Steel treated for corrosion and sandblasted surfaces electropolished. On request can be supplied in galvanized and painted steel in different RAL colors.



#### space



#### alba





Planter made up of a tubular structure 60x60x2 with decorative sphere on the top D. 60mm. Panels made from a square tubular perimeter frame L.800xH.1000 and cross-plate 40x4 with central plate. The internal tank is in tread aluminium plate th. 2+2 mm with angular elements as internal reinforcement with drain holes. All metal part are galvanized and powder coated in different RAL colour. All screws are in stainless steel.







#### road



Planter made with supports in square tubular 60x60 with overhanging rectangular decorations made from hot pressing and horizontal in Panels made of steel sheet

th.15/10. All metal parts are galvanized and powder coated in different RAL colour. The planter can be made in various sizes, square and rectangular tube 60x30. rectangular shape, with sizes a