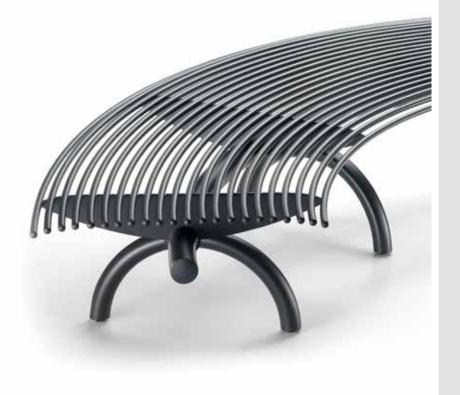

## moderna

without backrest

Bench with structure in galvanized and powder coated steel or on request in stainless steel. Structure with tubular uprights in steel tube with base plate with holes for the fixing to the ground with bolts or without plate and longer supports for the fixing by ingrounding. Seat and bake are made with wooden slats treated for external use.