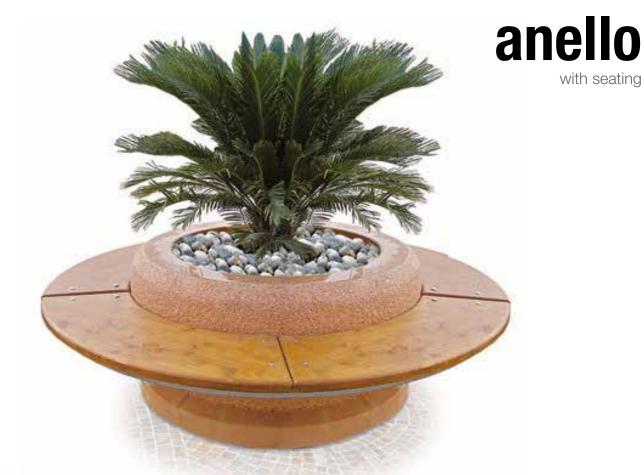

#### meta with backrest

A single piece bench available with or without backrest. Bench Meta is characterized by an innovative and rational design and it is made with a fluid mixture with inert river washed, concrete, additives and steel reinforcement. Available in various materials: gray or white concrete, acrylic coating.