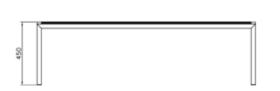

#### cetra without backrest

Bench with a metal structure with 2 supports in steel sheet thickness 5 mm cut at laser technology and fixed on T-profiles arc shaped on which are welded two base plate for the surface fixing. The seat is made up steel structure of 18 steel tubes Ø8 and two tubes Ø30 welded on 2 lateral plates laser cut and 2 central support. The back is made up steel structure of 13 steel tubes Ø8 and two tubes Ø30 welded on 2 lateral plates. Seat and back are fixed to supports with screw. All metal part could be in stainless steel or in galvanized and powder coated steel. The screws are in stainless steel.