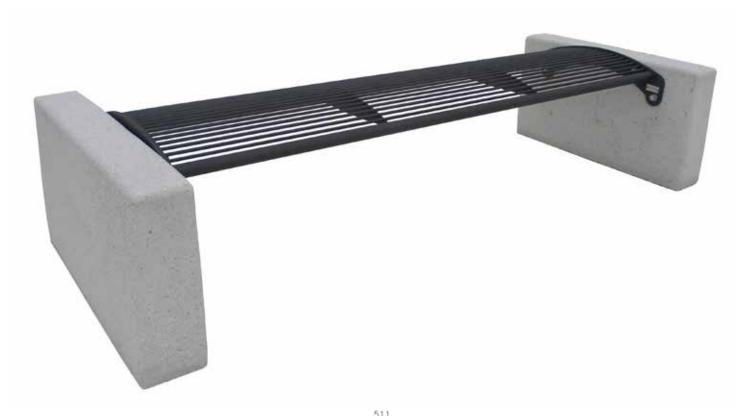

# cetra with backrest

#### cetra without backrest

Bench with a metal structure with 2 supports in steel sheet thickness 5 mm cut at laser technology and fixed on T-profiles arc shaped on which are welded two base plate for the surface fixing. The seat is made up steel structure of 18 steel tubes Ø8 and two tubes Ø30 welded on 2 lateral plates laser cut and 2 central support. The back is made up steel structure of 13 steel tubes Ø8 and two tubes Ø30 welded on 2 lateral plates. Seat and back are fixed to supports with screw. All metal part could be in stainless steel or in galvanized and powder coated steel. The screws are in stainless steel.