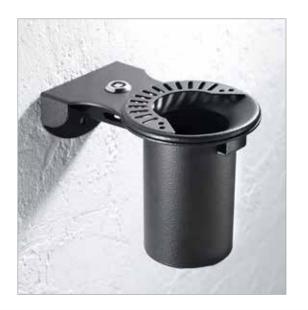

### delfo ashtray

Ashtray made in galvanized and powder coated steel in different RAL colour. It is wall version. A lock with predisposed for the fixing universal key allows you to on a tubular D. 55-60 mm by stirrups (usually put on

the support of litter bin) or it's also available in the empty the ashtray. It is easy to replace.