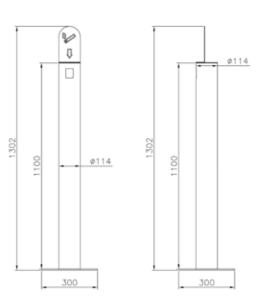

#### Ashtray made up of a steel structure square shaped 150x150 mm height 1300 mm. On the front upper part is derived an opening in which is included a perforated steel sheet that act as floor to extinguish cigarettes. Inside the tube there is a container that is extracted in the backside with the release of a lock with universal key that allows you to remove the door. The column is closed on the top with a steel plate and in the bottom with a welded base plate 200x200 for the surface fixing on the ground. All metal part are galvanized and powder coated in different RAL colour and all screws are in stainless steel.