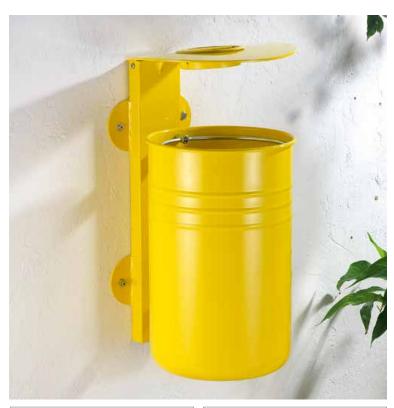

### luna

Litter bin made up of a cylindrical container D.320 mm H.525 mm in pre-galvanized steel sheet thickness of 10/10, reinforced on the top by a flanging, and complete of the ring-holder for the sack. The bottom part has an hole in the center to facilitate drainage of rain water or regular cleaning. The container is fixed with screws and specific platines to a squared support dim. 120x40 mm with an openable cover in steel sheet thickness 4mm on the top, for the easy removal of waste bag . The cover is complete of a removable ashtray d.150 mm. All metal part are galvanized and powder coated in different RAL colour, and all the screws are in stainless steel. The litter bin can be supplied with a base plate dim. 150x150 mm for the surface fixing on the ground or without it for the in-grounding fixing. On request it's also available in the wall version.

### siena evolution

Litter bin with cylindrical container D.32 cm in steel sheet th. 10/10 complete on the upper part of an openable ring that block the sack for the waste. The container is fixed at the support in steel tube D.80 mm, that could be fixed by ingrounding or for the surface fixing with the bolts. The decoration on the top is a steel sphere D.90 mm. It's also available in the wall version. All metal part are galvanized and powder coated in different RAL colour and the screws are in stainless steel.