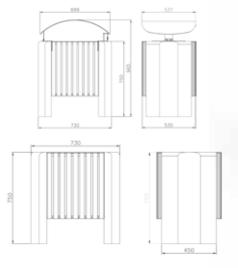

#### tauri classic

with backrest

Metal bench with squares concrete supports dim. 730x410mm on each side composed of cement and inert river washed. The seat is made up steel structure of 18 steel tubes Ø8 and two tubes Ø30 welded on 2 lateral plates laser cut with holes for the fixing at the concrete bases with screws. The back is made up steel structure of 14 steel tubes Ø8 and two tubes Ø30 welded on 2 lateral plates. All metal part are galvanized and powder coated in different RAL colour. All screws are in stainless steel.

## tauri classic

without backrest