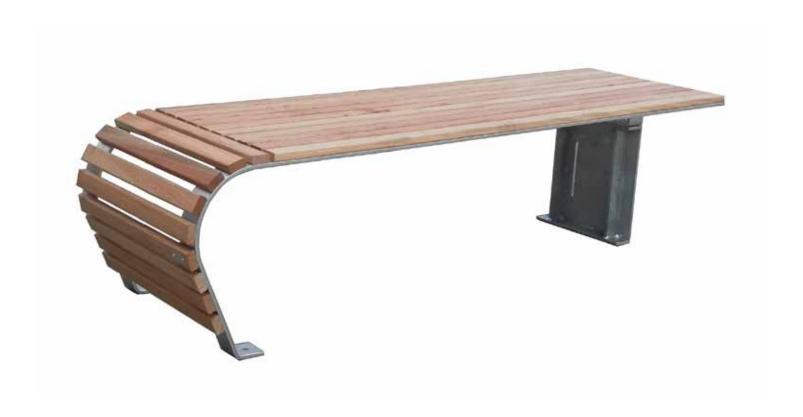

## moderna

Helios arredo urbano

with backrest

## moderna

without backrest

Bench with structure in galvanized and powder coated steel or on request in stainless steel. Structure with tubular uprights in steel tube with base plate with holes for the fixing to the ground with bolts or without plate and longer supports for the fixing by ingrounding. Seat and bake are made with wooden slats treated for external use.