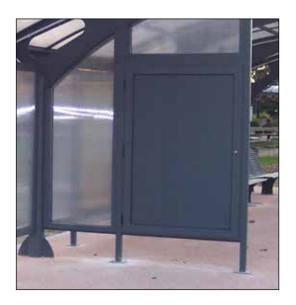

#### Helios arredo urbano

Barrier realized by the coldfolding of the tubular steel Ø 48x2, it is composed by 3 tubular steel Ø20 connected to a central node Ø200 mm which could be used to put the logo of the of the municipality, Country, ... It is available also in with a sheet panel th. 15/10 on which may be posted advertising. The barrier could have a base plate with holes for the fixing with the bolts or without the plate for the ingrounding. All metal parts are galvanized and powder coated in different RAL colour.