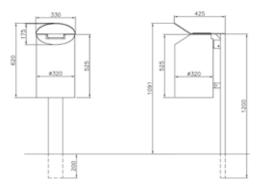

### luna

Litter bin made up of a cylindrical container D.320 mm H.525 mm in pre-galvanized steel sheet thickness of 10/10, reinforced on the top by a flanging, and complete of the ring-holder for the sack. The bottom part has an hole in the center to facilitate drainage of rain water or regular cleaning. The container is fixed with screws and specific platines to a squared support dim. 120x40 mm with an openable cover in steel sheet thickness 4mm on the top, for the easy removal of waste bag . The cover is complete of a removable ashtray d.150 mm. All metal part are galvanized and powder coated in different RAL colour, and all the screws are in stainless steel. The litter bin can be supplied with a base plate dim. 150x150 mm for the surface fixing on the ground or without it for the in-grounding fixing. On request it's also available in the wall version.