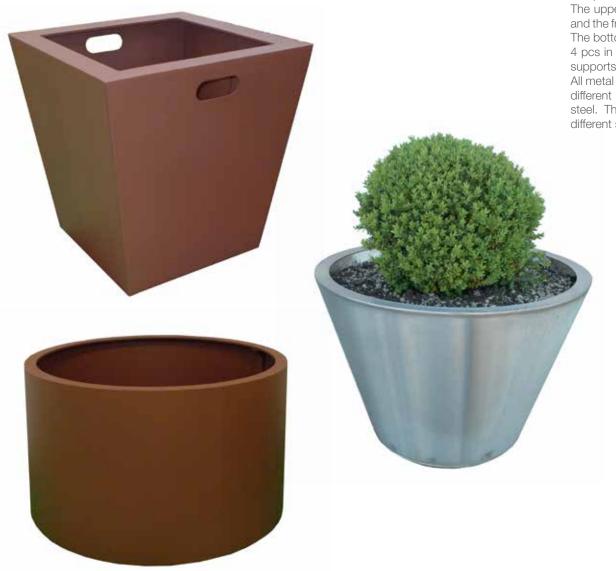

#### emirates

Bollard height 1200 mm made of tubular steel D.219 mm with a cap in steel sheet as top closure. The fix to the ground is with a base plate D.320 mm with holes for the fixing with the bolts. The bollard can be supplied with flat or sloped top. The bollard is in stainless steel and is treated with a brushed with electro polishing finish.

# step inox

Ø60/80/100

The bollard Step Inox, height 1000 mm above ground, can be made of tubular steel D.80, D.90 or D.100 th.2 mm with a cap in steel sheet th. 3 mm as top closure. The fix to the ground could be with a base plate D.180 or D.200 mm with holes for the fixing with the bolts or with extensions for the ingrounding. The bollard can be supplied also in the removable version, normal bush or with lock nut. The bollard is in stainless steel.