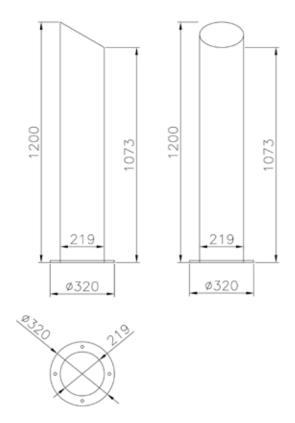

#### emirates

Bollard height 1200 mm made of tubular steel D.219 mm with a cap in steel sheet as top closure. The fix to the ground is with a base plate D.320 mm with holes for the fixing with the bolts. The bollard can be supplied with flat or sloped top. The bollard is in stainless steel and is treated with a brushed with electro polishing finish.