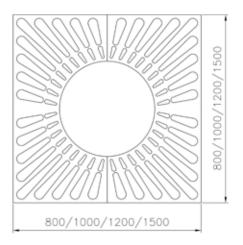

#### larus bike

bike cover

Cover made of two support in tubular steel Ø152 mm and sides of sheet th. 8 mm. The cover could be in polycarbonate alveolare th. 6 mm or in polycarbonate compact th. 4mm and it is supported by a tubular in steel 50x30. In the back of the cover there's a sheet gutters th.15/10. The fixing at the ground is made with a circular plate Ø450 mm th.12mm. It also could be supply in the double sided version. The bike rack (on request) is fixed on the supporting columns of the cover. All metal part are galvanized and powder coated in different RAL colour and all screws are in stainless steel.