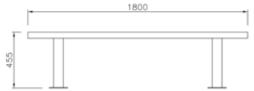

# cetra with backrest

#### cetra without backrest

Bench with a metal structure with 2 supports in steel sheet thickness 5 mm cut at laser technology and fixed on T-profiles arc shaped on which are welded two base plate for the surface fixing. The seat is made up steel structure of 18 steel tubes Ø8 and two tubes Ø30 welded on 2 lateral plates laser cut and 2 central support. The back is made up steel structure of 13 steel tubes Ø8 and two tubes Ø30 welded on 2 lateral plates. Seat and back are fixed to supports with screw. All metal part could be in stainless steel or in galvanized and powder coated steel. The screws are in stainless steel.