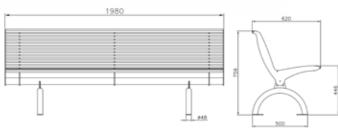

#### amburgo with backrest

Bench with structure in galvanized and powder coated steel made up of 2 supports in steel sheet tihick.8 mm cut at laser technology on which are welded holed base plate for the fixing of the bench at the ground with bolts. In the upper part are welded a plate for the fixing of the wooden slats. Seat and back made with wooden slats in natural pine wood impregnated in autoclave according with DIN 68800-3 in order to avoid the natural wooden cracks and any risks of splintering. On request the wooden slats can be supplied in hardwood. On the seat and back are also fixed a central reinforce to give greater stability and linearity to the slats. All metal parts are galvanized and powder coated in different RAL colours. The screws are in stainless steel.