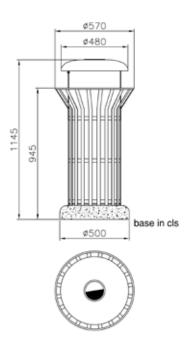

#### tauri classic

with backrest

Metal bench with squares concrete supports dim. 730x410mm on each side composed of cement and inert river washed. The seat is made up steel structure of 18 steel tubes Ø8 and two tubes Ø30 welded on 2 lateral plates laser cut with holes for the fixing at the concrete bases with screws. The back is made up steel structure of 14 steel tubes Ø8 and two tubes Ø30 welded on 2 lateral plates. All metal part are galvanized and powder coated in different RAL colour. All screws are in stainless steel.

## tauri classic

without backrest