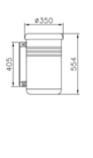

### siena

Litter bin with cylindrical container D.32 cm in steel sheet th. 10/10 complete on the upper part of an openable ring that block the sack for the waste. The container is fixed at the support in steel tube D.60 mm that could be fixed ingrounding or at the surface with the base plate. All metal part are galvanized and powder coated in different RAL colour and all screws are in stainless steel.