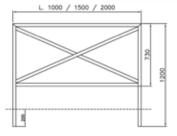

the fixing to the concrete sides. All metal part are galvanized and powder coated in different RAL colour and all screws are in stainless steel. It can be available in different length 3, 5 and 7 places.