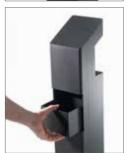

## abu dhabi

Litter bin with structure in galvanized and powder coated steel (on request could be supply in stainless steel). Structure in calendared and welded steel sheet, with holes on the base for the fixing at the ground with bolts and complete of cover on the top. Lateral sides covered with wooden slats dim. 42x20 mm. Screw in stainless steel.