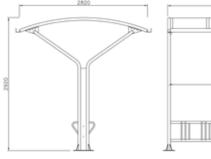

### strike

Bike rack consists of wheel holder D.22 and cross support tube D.38. It can be supplied with concrete sides or with arc shaped tubular D.48 sides for the fixing by ingrounding or with plate for the fixing with bolts. All metal part are galvanized and powder coated in different RAL colour and all screws are in stainless steel. It can be available 4 or 6 places, single- or doublesided.

### recoaro

Bicycle rack made up of elements wheel -holder high-low alternated, made in rod D.12 mm suitably shaped. Each wheel-holder is accompanied by an arch made in tubular that has the function for securing the chain to the frame. The lateral supports are in tubular D.48 and

on the bottom are welded an elliptic base dim.600x150 with holes for the fixing on the ground with bolts. All metal part are galvanized and powder coated in different RAL colour and all screws are in stainless steel. It can be available 4 or 6 places, single- or doublesided.