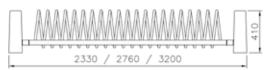

#### tauri with backrest

Metal bench with backrest made up of two lateral supports th.5mm laser cut to which are welded two shaped tubular steel oval section 60x30mm and a elliptic base plate th. 5 mm dim.360x100mm with holes for the fixing with bolts. The seat is made up steel structure of 18 steel tubes Ø8 and two tubes Ø30 welded on 2 lateral plates laser cut and 2 central support. The back is made up steel structure of 14 steel tubes Ø8 and two tubes Ø30 welded on 2 lateral plates. All metal part are galvanized and powder coated in different RAL colour. All screws are in stainless steel.