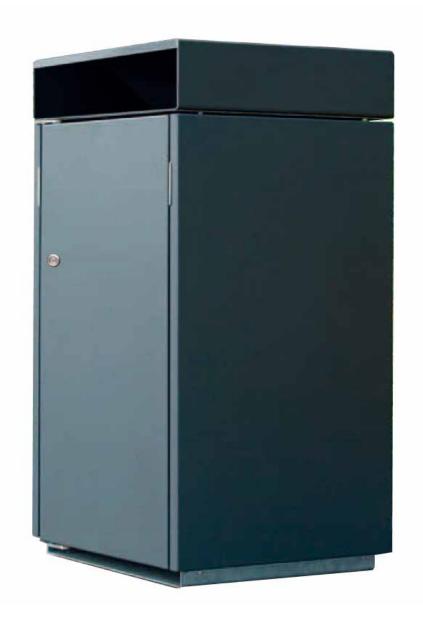

### cometa

Litter bin with rectangular shape made up of a steel sheet calendered and welded properly. In the bottom part the litter bin have holes for the fixing at the ground with bolts (or on request it could be supplied with concrete base). The cover is supplied with ashtray. The extraction and the replacement of the sack occur through the opening of the front door with universal key lock. All the metal parts are galvanized and powder coated and all the screws are in stainless steel.