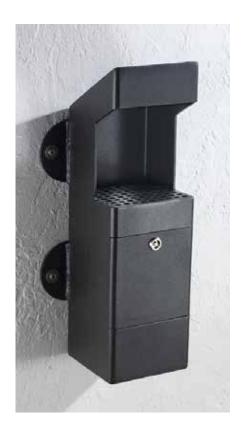

## abu dhabi

Litter bin with structure in galvanized and powder coated steel (on request could be supply in stainless steel). Structure in calendared and welded steel sheet, with holes on the base for the fixing at the ground with bolts and complete of cover on the top. Lateral sides covered with wooden slats dim. 42x20 mm. Screw in stainless steel.

# abu dhabi