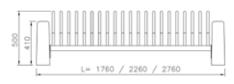

# spirit

Bicycle rack made up of a spiral shape rack in tubular D.22mm welded on two steel tubular D.48 mm. At the ends of the two tubular are welded a plate thick.5mm with holes for the fixing to the support with screws. The lateral supports are in tubular D.60 and on the bottom are welded 4 base plate D. 150 and thick.5mm with holes for the fixing on the ground with bolts. All metal part are galvanized and powder coated in different RAL colour and all screws are in stainless steel. It could be matched for composition according with a modular system. It can be available in different length 5, 7 and 9 places.