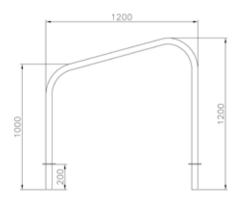

### strike

Bike rack consists of wheel holder D.22 and cross support tube D.38. It can be supplied with concrete sides or with arc shaped tubular D.48 sides for the fixing by ingrounding or with plate for the fixing with bolts. All metal part are galvanized and powder coated in different RAL colour and all screws are in stainless steel. It can be available 4 or 6 places, single- or doublesided.

### recoaro

Bicycle rack made up of elements wheel -holder high-low alternated, made in rod D.12 mm suitably shaped. Each wheel-holder is accompanied by an arch made in tubular that has the function for securing the chain to the frame. The lateral supports are in tubular D.48 and

on the bottom are welded an elliptic base dim.600x150 with holes for the fixing on the ground with bolts. All metal part are galvanized and powder coated in different RAL colour and all screws are in stainless steel. It can be available 4 or 6 places, single- or doublesided.