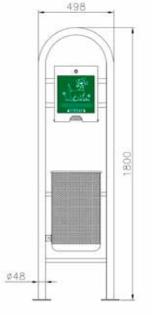

# **city** ashtray

Ashtray made up entirely in stainless steel or in galvanized and powder coated steel in different RAL colour. It is 1325 mm high and consists of a tubular diameter of 114 mm provided with a front opening of rectangular shape for the introduction of cigarettes and from a inner container in steel diameter of 108 mm. The tubular is welded to the base flange that have a diameter of 300 mm. The cover with the logo of the cigarette is easy to clean and can be removed with the opening of the universal lock on the back of the cap to allow the extraction of the inner container. On request could be supplied for the wall fixing.