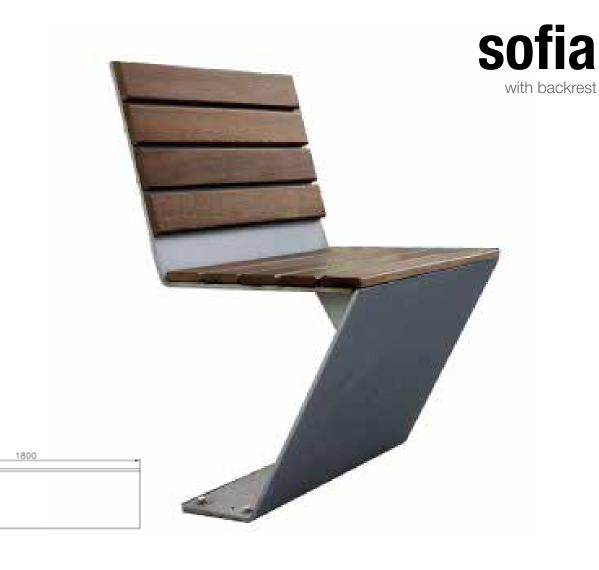

#### carmen

with backrest

Bench with structure in tube 30x30x1.5 mm in galvanized and powder coated steel in different RAL colour. The seat and the back are two separate parts which are fixed together by screws. In the bottom part are welded holed base plate for the fixing oat the ground with bolts. In the upper part are welded plates where will fix the wooden slats. The seat and the back are made of Nordic pine wooden slats dim. 30x40 mm impregnated in autoclave according with DIN 68800-3 in order to avoid the natural wooden cracks and any risks of splintering. On request the bench could be supplied with exotic wooden slats. To stabilize the seat and back is secured by screws a central reinforcement. All screws are in stainless steel.