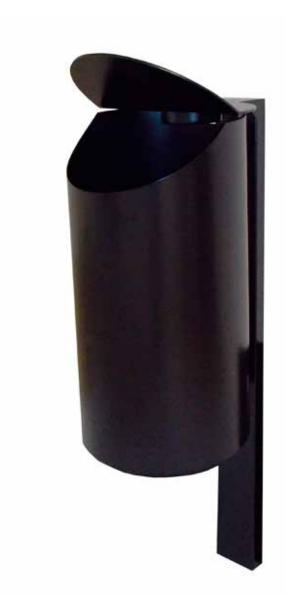

## abu dhabi

Litter bin with structure in galvanized and powder coated steel (on request could be supply in stainless steel). Structure in calendared and welded steel sheet, with holes on the base for the fixing at the ground with bolts and complete of cover on the top. Lateral sides covered with wooden slats dim. 42x20 mm. Screw in stainless steel.

# abu dhabi