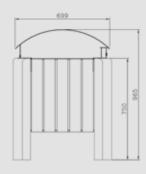

#### tauri classic

with backrest

Metal bench with squares concrete supports dim. 730x410mm on each side composed of cement and inert river washed. The seat is made up steel structure of 18 steel tubes Ø8 and two tubes Ø30 welded on 2 lateral plates laser cut with holes for the fixing at the concrete bases with screws. The back is made up steel structure of 14 steel tubes Ø8 and two tubes Ø30 welded on 2 lateral plates. All metal part are galvanized and powder coated in different RAL colour. All screws are in stainless steel.

## tauri classic

without backrest