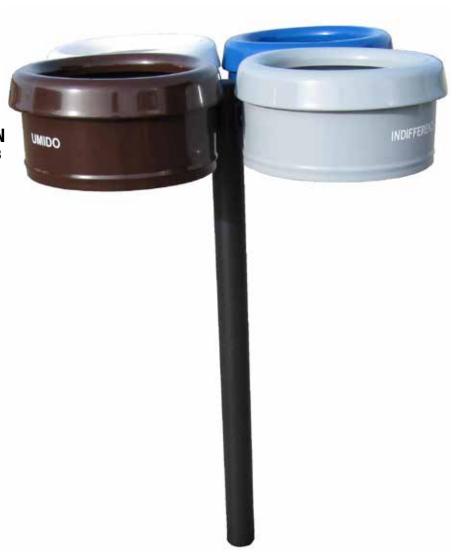

### sector

Litter bin with an elliptical shape for separate collection of 4 types of waste, with an overall capacity of 200 liters. Side legs in curved round 12/10 steel with plates measuring 5 mm for ground fixing. The litter bin is supplied with rings for the sack. Each inside bin is identified by a colored steel band on the top of the opening. The opening lid is closed by a lock with universal square key. Side panels of 12/10 solid steel sheet. The whole bin is available either in the painted version or in the stainless steel one. All the metal parts, except those in stainless steel, are protected by cataphoresis or galvanizing and then coated with polyester powder paints. All the stainless steel parts are finished with polished finished surface. All fixings are in stainless steel.

### genesi