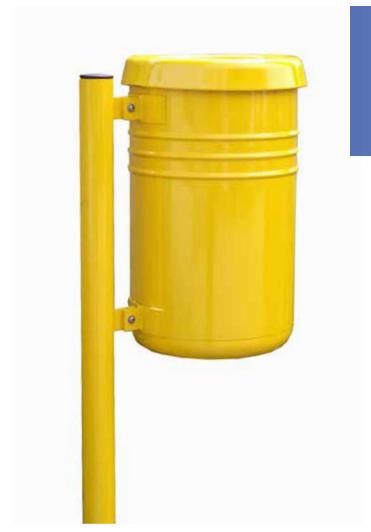

# genova

Litter bin made up of an elliptic container in perforate steel sheet thick 12/10 complete of the ring-holder for the sack. The container pivoted horizontally on a double lateral support in square tube 60x60 thick.2 mm complete of the decorative sphere D.60 on the top. The two support are linked on the top by a shaped sheet steel cover thick. 3 mm and on the bottom by a square tube 30x30 thick 2 mm. The litter bin is supplied with supports for the in-grounding fixing. All the metal parts are galvanized and powder coated and all the screws are in stainless steel.

#### Helios arredo urbano

WITH ASHTRAY

FIXING BY INGROUNDING

# genova