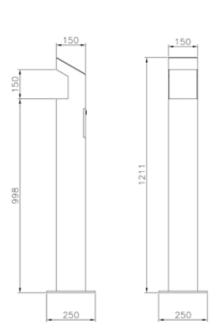

## abu dhabi

Litter bin with structure in galvanized and powder coated steel (on request could be supply in stainless steel). Structure in calendared and welded steel sheet, with holes on the base for the fixing at the ground with bolts and complete of cover on the top. Lateral sides covered with wooden slats dim. 42x20 mm. Screw in stainless steel.

# abu dhabi