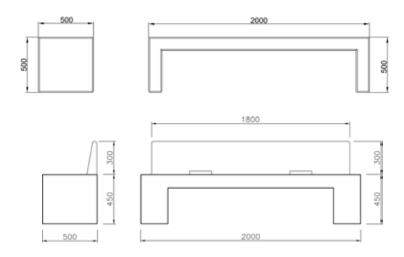

# cetra with backrest

#### cetra without backrest

Bench with a metal structure with 2 supports in steel sheet thickness 5 mm cut at laser technology and fixed on T-profiles arc shaped on which are welded two base plate for the surface fixing. The seat is made up steel structure of 18 steel tubes Ø8 and two tubes Ø30 welded on 2 lateral plates laser cut and 2 central support. The back is made up steel structure of 13 steel tubes Ø8 and two tubes Ø30 welded on 2 lateral plates. Seat and back are fixed to supports with screw. All metal part could be in stainless steel or in galvanized and powder coated steel. The screws are in stainless steel.