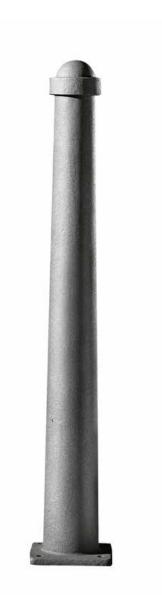

#### emirates

Bollard height 1200 mm made of tubular steel D.219 mm with a cap in steel sheet as top closure. The fix to the ground is with a base plate D.320 mm with holes for the fixing with the bolts. The bollard can be supplied with flat or sloped top. The bollard is in stainless steel and is treated with a brushed with electro polishing finish.