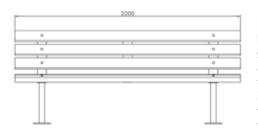

# cetra with backrest

#### cetra without backrest

Bench with a metal structure with 2 supports in steel sheet thickness 5 mm cut at laser technology and fixed on T-profiles arc shaped on which are welded two base plate for the surface fixing. The seat is made up steel structure of 18 steel tubes Ø8 and two tubes Ø30 welded on 2 lateral plates laser cut and 2 central support. The back is made up steel structure of 13 steel tubes Ø8 and two tubes Ø30 welded on 2 lateral plates. Seat and back are fixed to supports with screw. All metal part could be in stainless steel or in galvanized and powder coated steel. The screws are in stainless steel.