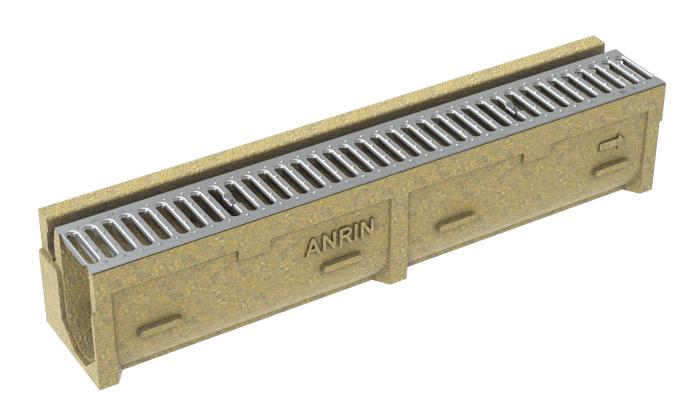

## Technical data sheet ANRIN SPORT drainage system NW 100 synthetic turf for rectangular synthetic turffields

The ANRIN SPORT drainage system NW 100 synthetic turf is the optimal solution of the drainage of all modern synthetic turf facilities. Two important functions are simultaneous addressed by one single component: the fastening of the synthetic turf and the drainage of the auxiliary surfaces. The screw-less clamping prevents damage to the covering material. By dispensing with metal parts on the surface, the greatest possible safety is assured for sports. The channel cross-section, without disruptive fastening parts of covers and locking mechanisms, facilitates cleaning and maintenance processes.

#### **ANRIN SPORT**

Drainage system NW 100 synthetic turf clamp channel NW 100

- For rectangular synthetic turf playing fields with even-level auxiliary surfaces
- Straight
- Slotted steel grating

ANRIN GmbH Siemensstr. 1 59609 Anröchte Germany