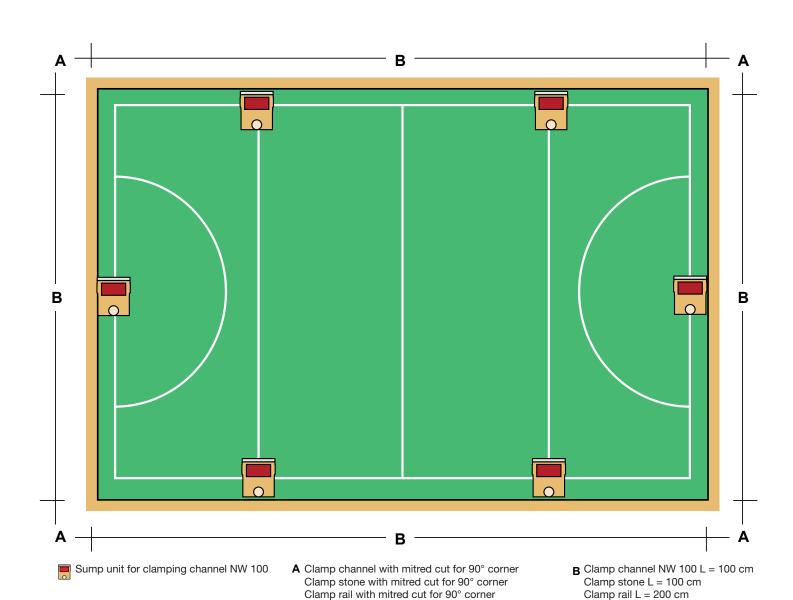

#### Areas of application

for rectangular synthetic turf playing fields with even-level auxiliary surfaces

#### Example installations

ANRIN is a competent and innovative partner for effective drainage engineering of sports grounds for more than 40 years. Pioneering systems, such as the screwless artificial turf jam, have been introduced and further developed by ANRIN. Arena drainage, track separation and edging of shotput or jump pits areas complete the ANRIN SPORT product range. All ANRIN SPORT components comply with IAAF regulations (International Amateur Athletic Federation) for tracks and playing fields as well as with DIN 18035 sports grounds, drainage.

Example installations ANRIN Sport drainage system NW 100 synthetic turf