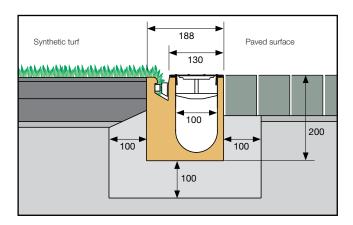

## Product specifications

| Product specifications | NW 100         | Sump unit      | Cover            |
|------------------------|----------------|----------------|------------------|
| Material               | Resin concrete | Resin concrete | Galvanised steel |
| Length                 | 100 cm         | 50 cm          | 100 cm           |
| Width                  | 18.8 cm        | 18.8 cm        | 13.0cm           |
| Height                 | 20.0 cm        | 56.3 cm        |                  |
| Weight                 | 25.0 kg        | 27.5 kg        |                  |

## Channels and accessories

| Article no. | EAN           | Designation                                                      | Length<br>cm | Width<br>cm | Height<br>cm | Weight<br>kg |
|-------------|---------------|------------------------------------------------------------------|--------------|-------------|--------------|--------------|
| 04401001    | 4026857021094 | Clamp channel NW 100, with grating cl. A and TwistLock fastening | 100          | 18.8        | 20.0         | 25.0         |
| 04403001    | 4026857021117 | Sump unit with grating cl. A with fastening                      | 50           | 18.8        | 56.3         | 27.5         |