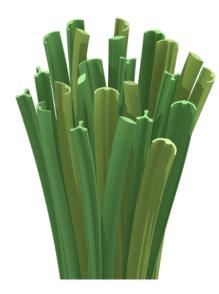

GreenFields MX Elite is a high-tech woven system offering the very best performance characteristics for both amateur and professional players. This unique woven product has the highest number of fibres in a bundle with a mixture of three shapes and colours. The perfect fibre combination results in an optimum playing surface with a natural look as well as ultimate resilience.

The patented woven technology results in an extremely high yarn bind, stronger than traditional tufted products. This forces the fibres to stand even straighter and more closely resemble natural grass. Even spacing between the bundles in both the length and width ensures equal ball roll in every direction and less compaction of infill. The voluminous bundles of fibres close the carpet at the top reducing infill splash and migration. This results in an easier to maintain product with longer consistent performance. At its end of life, the product is 100% recyclable into highend applications.