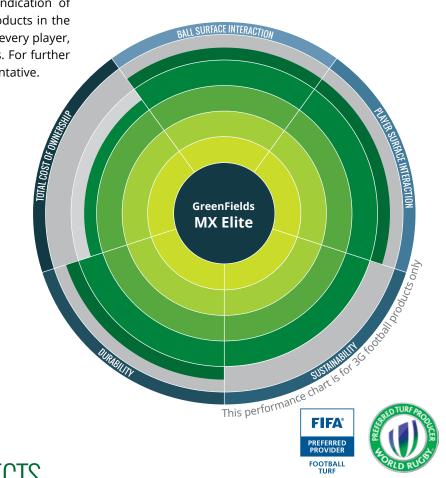

## YOUR PERFORMANCE

This GreenFields performance chart gives a first indication of the relative performance compared to our other products in the same category. GreenFields offers a perfect pitch for every player, and can provide a product that best suits your needs. For further advice, please consult your GreenFields sales representative.

#### BALL SURFACE INTERACTION

Covers the relative performance for vertical and angled ball rebound, ball roll and shock absorption.

#### PLAYER SURFACE INTERACTION Reflects the relative score on optimal

grip, skin comfort, hardness and surface impact.

Covers infill sustainability, potential

infill migration, material footprint and

SUSTAINABILITY

recyclability.

DURABILITY Reflects the relative durability of the carpet in terms of fibre wear and strength, color fastness and yarn bind.

#### TOTAL COST OF OWNERSHIP

Reflects the relative costs of the carpet, system components, maintenance and end of life.