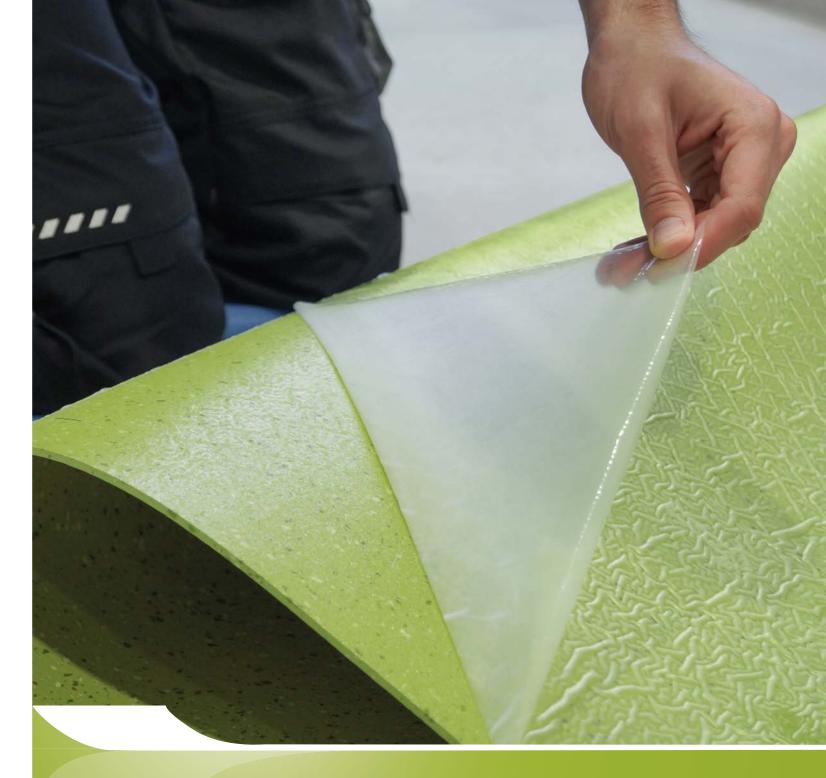

nora® nTx combines the proven properties of nora® products – elasticity, durability and easy cleaning – with innovative installation technology. This selfadhesive flooring can be used immediately after installation.

# nora® nTx The new generation flooring system

nora® nTx is a new and unique technology for professional installers to lay nora® rubber flooring systems.

Because the powerful adhesive is factory-fitted, nora® nTx is as simple as it is ingenious. In a few simple steps, the flooring can be cleanly and safely installed and used immediately. It can be laid on all types of subfloors, as well as directly on top of existing flooring.

nora® nTx is available for all noraplan® products used in the rail and bus industry.

Experience the advantages of nora® nTx for yourself.

nora® nTx. Lay it. Stick it. Use it.