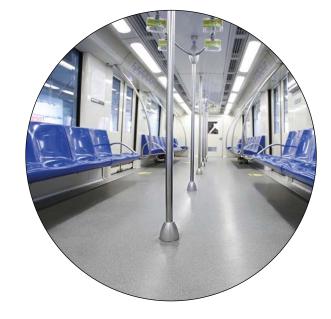

#### ... when time is a decisive factor

In some situations, renovations and the downtime they cause can result in very high costs. When time is a decisive factor, nora® nTx is the perfect solution. Whether for buses or in rail vehicles, choosing nora® nTx saves you time and money. And you also get to benefit from the high quality and reliability of nora® rubber flooring systems.

### nora® **nTx**

The revolutionary fast installation system for the international rail and bus industry

Whether in buses, light rail or heavy rail, high speed trains or subways - the flooring can be laid so quickly that the journey continues before anyone notices the new floor covering.

nora® nTx is suitable for all types of buses and rail vehicles. Saves time and money. No drying time and no waiting. A complete flooring system for all areas in the rail and bus industry – easy to lay with instant bonding. Simple, effective and super fast.