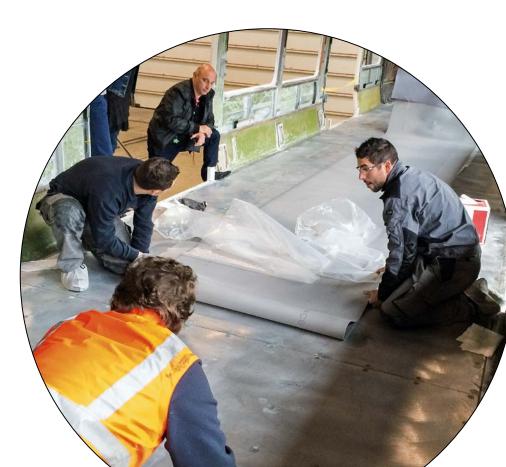

## nora® **nTx**Saves time and money

Fast

With nora® nTx you can lay floorings quickly and easily in a few simple steps – with no waiting time.

# nora® nTx The new generation flooring system

nora® nTx is a new and unique technology for professional installers to lay nora® rubber flooring systems.

Because the powerful adhesive is factory-fitted, nora® nTx is as simple as it is ingenious. In a few simple steps, the flooring can be cleanly and safely installed and used immediately. It can be laid on all types of subfloors, as well as directly on top of existing flooring.

The challenges of conventional laying processes - such as applying the correct amount of adhesive or ensuring sufficient wetting, drying and waiting time before and after laying - are all a thing of the past. And the result is just as durable, sturdy and safe as you would expect from nora® floor coverings.