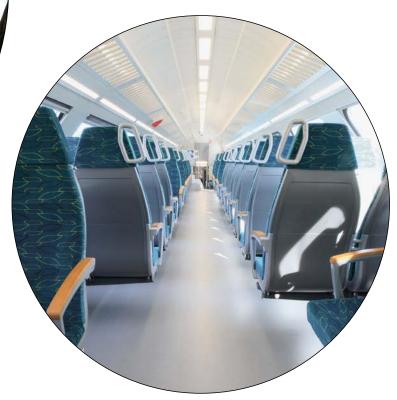

#### ... when time is a decisive factor

In some situations, renovations and the downtime they cause can result in very high costs. When time is a decisive factor, nora® nTx is the perfect solution. Whether for buses or in rail vehicles, choosing nora® nTx saves you time and money. And you also get to benefit from the high quality and reliability of nora® rubber flooring systems.

### nora® **nTx**

The revolutionary fast installation system for the international rail and bus industry

Whether in buses, light rail or heavy rail, high speed trains or subways - the flooring can be laid so quickly that the journey continues before anyone notices the new floor covering.

nora® nTx is suitable for all types of buses and rail vehicles. Saves time and money. No drying time and no waiting. A complete flooring system for all areas in the rail and bus industry – easy to lay with instant bonding. Simple, effective and super fast.