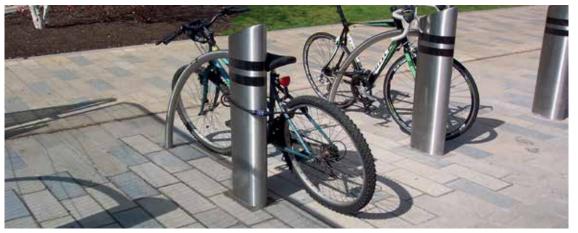

they can be removed from the slipper box and replaced with no need to replace the concrete foundation. Once fitted the only maintenance is to repaint when needed or the bollard can be covered with a mild or stainless steel shroud. Furthermore, the bollards can be hidden in modern street furniture, for example bicycle racks, flower boxes and more.

## APPLICATION SAMPLES

>> Effective protection of inner-city areas in modern optics with TRUCKSTOPPER 6/7

>> Security with useful benefits - TRUCKSTOPPER with bicycle rack