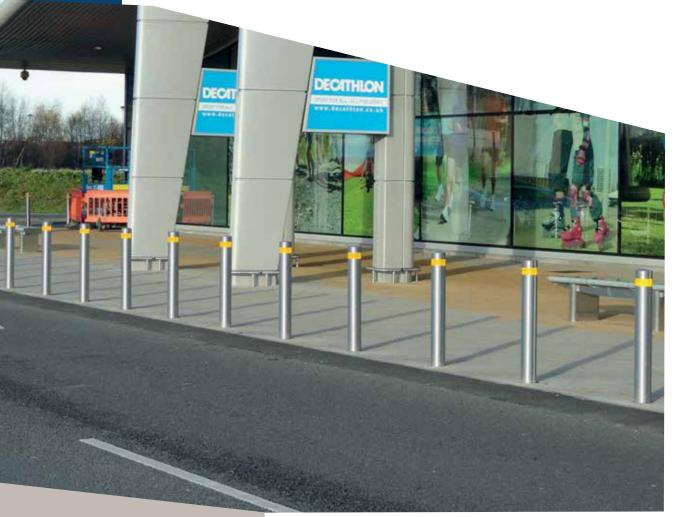

## APPLICATION SAMPLES

>> Effective protection of inner-city areas in modern optics with TRUCKSTOPPER 6/7

>> Security with useful benefits - TRUCKSTOPPER with bicycle rack