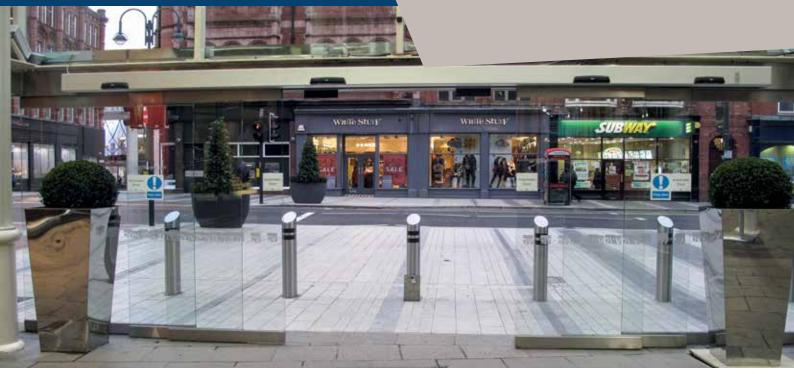

#### Ideal anti-ram fixed or removable bollard solution

**CARSTOPPER 30** is a shallow ideal solution to protect retail fixed or mount single patent pending design is a technology breakthrough in shallow mount single removal bollards. The bollards can be fitted in a single or long runs, it is the only 200 deep single removable car park bollard

shops, banks, sports stadiums, removable bollard. This new ATMs and against accidental impacts. This bollard is an ideal anti-ram bollard solution. It is tested for Anti-terrorist protection. On low impacts the spring bollard will not need replacing as it will return to its original position. The shallow in the market to date. It is an foundation will reduce the