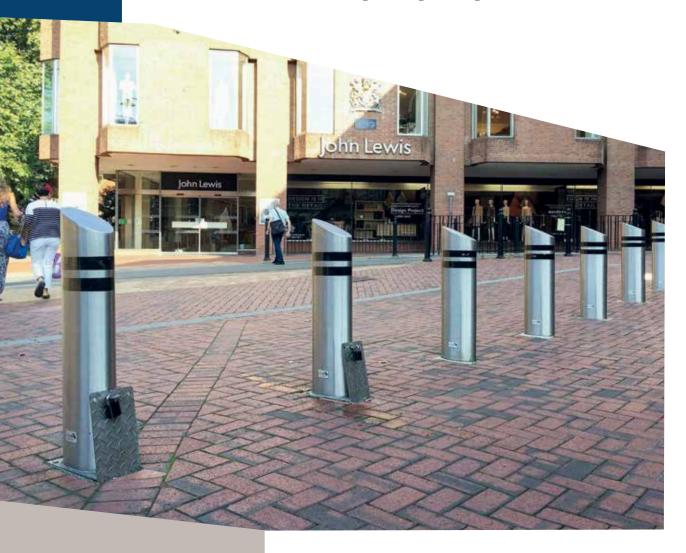

## APPLICATION SAMPLES

>> Effective protection of inner-city areas in modern optics with TRUCKSTOPPER 6/7

>> Security with useful benefits - TRUCKSTOPPER with bicycle rack