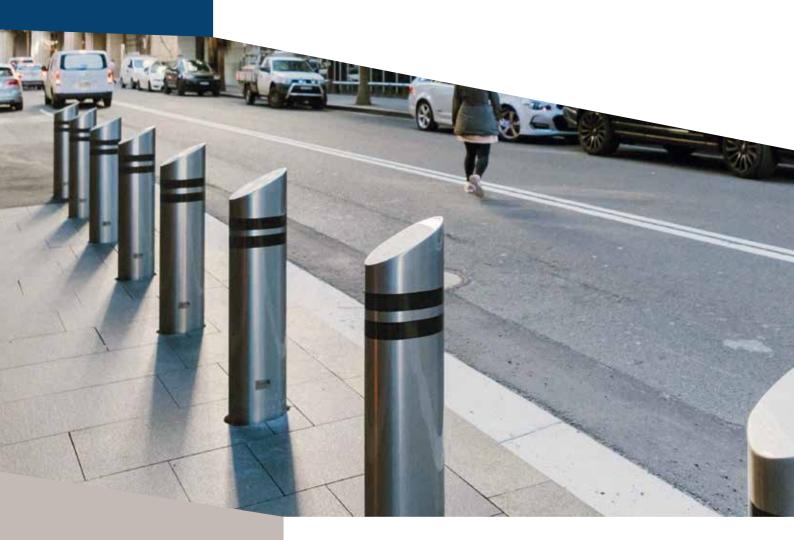

## APPLICATION SAMPLES

>> Effective protection of inner-city areas in modern optics with TRUCKSTOPPER 6/7

>> Security with useful benefits - TRUCKSTOPPER with bicycle rack