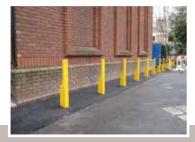

## APPLICATION SAMPLES

>> Effective protection of inner-city areas in modern optics with TRUCKSTOPPER 6/7

>> Security with useful benefits - TRUCKSTOPPER with bicycle rack