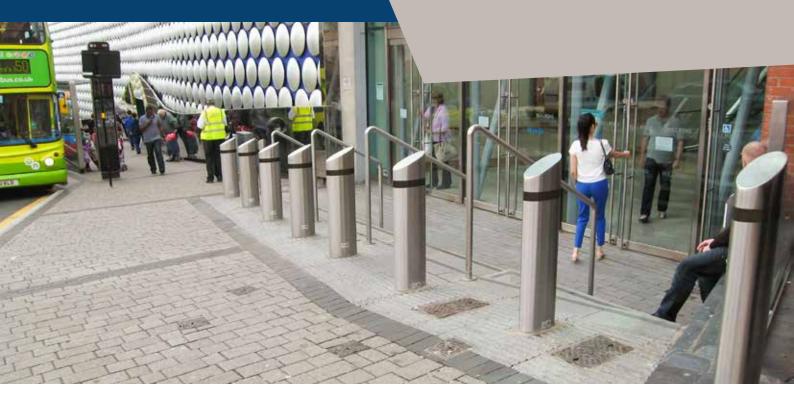

## APPLICATION SAMPLES

>> Effective protection of inner-city areas in modern optics with TRUCKSTOPPER 6/7

>> Security with useful benefits - TRUCKSTOPPER with bicycle rack