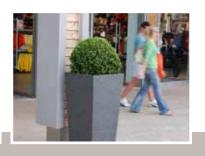

they can be removed from the slipper box and replaced with no need to replace the concrete foundation. Once fitted the only maintenance is to repaint when needed or the bollard can be covered with a mild or stainless steel shroud. Furthermore, the bollards can be hidden in modern street furniture, for example bicycle racks, flower boxes and more.

need to re-divert utilities. The system is small and easy to install keeping installation cost low. Once fitted and covered with a stainless steel shroud it is aesthetically pleasing and will need no maintenance. For access to maintenance area the bollard can be removed easily.