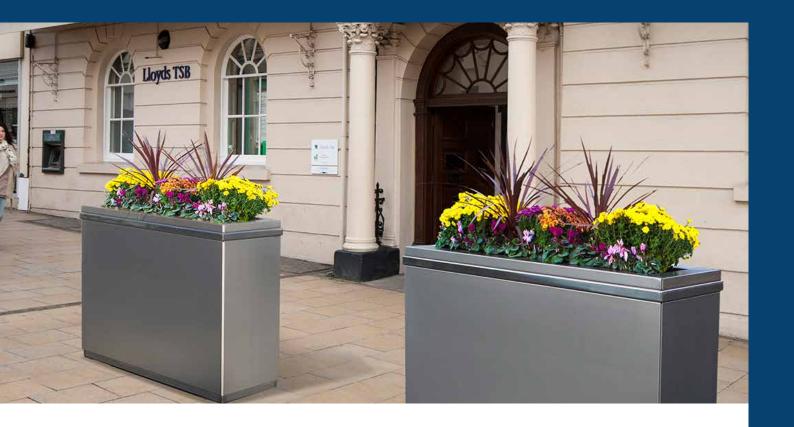

they can be removed from the slipper box and replaced with no need to replace the concrete foundation. Once fitted the only maintenance is to repaint when needed or the bollard can be covered with a mild or stainless steel shroud. Furthermore, the bollards can be hidden in modern street furniture, for example bicycle racks, flower boxes and more.

## APPLICATION SAMPLES

>> Effective protection of inner-city areas in modern optics with TRUCKSTOPPER 6/7

>> Security with useful benefits - TRUCKSTOPPER with bicycle rack