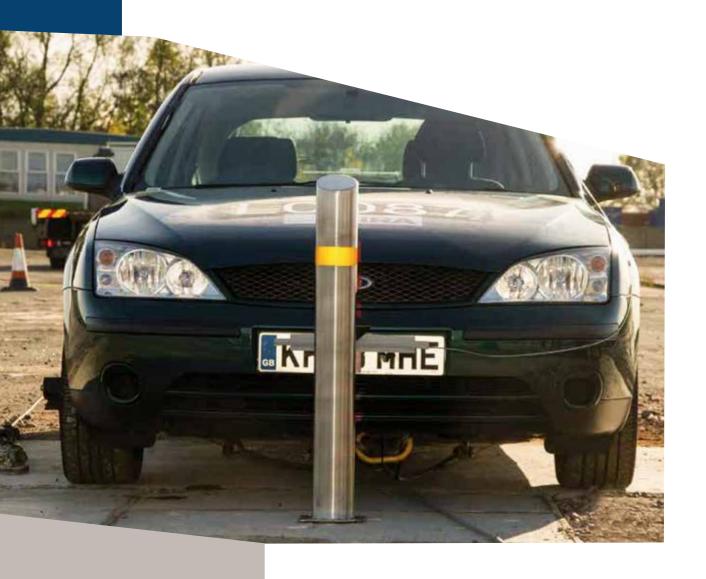

#### Ideal anti-ram fixed or removable bollard solution

**CARSTOPPER 30** is a shallow ideal solution to protect retail fixed or mount single patent pending design is a technology breakthrough in shallow mount single removal bollards. The bollards can be fitted in a single or long runs, it is the only 200 deep single removable car park bollard

shops, banks, sports stadiums, removable bollard. This new ATMs and against accidental impacts. This bollard is an ideal anti-ram bollard solution. It is tested for Anti-terrorist protection. On low impacts the spring bollard will not need replacing as it will return to its original position. The shallow in the market to date. It is an foundation will reduce the