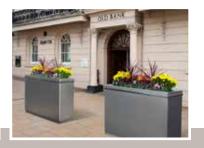

they can be removed from the slipper box and replaced with no need to replace the concrete foundation. Once fitted the only maintenance is to repaint when needed or the bollard can be covered with a mild or stainless steel shroud. Furthermore, the bollards can be hidden in modern street furniture, for example bicycle racks, flower boxes and more.

## APPLICATION SAMPLES

>> Effective protection of inner-city areas in modern optics with TRUCKSTOPPER 6/7

>> Security with useful benefits - TRUCKSTOPPER with bicycle rack