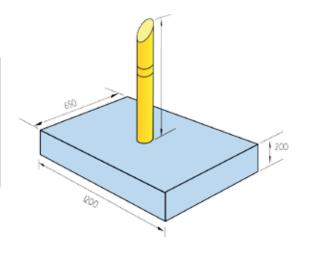

Foundation only 200 mm deep x 1.000 mm wide x 1.250 mm long Tested and passed as a single removable bollard