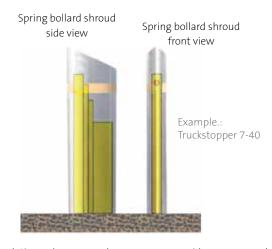

they can be removed from the slipper box and replaced with no need to replace the concrete foundation. Once fitted the only maintenance is to repaint when needed or the bollard can be covered with a mild or stainless steel shroud. Furthermore, the bollards can be hidden in modern street furniture, for example bicycle racks, flower boxes and more.