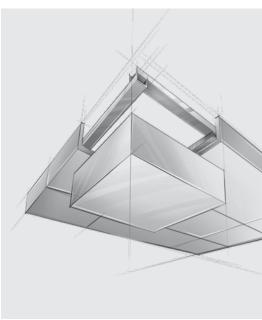

# HERADESIGN® Sonic element 1200

HERADESIGN® Sonic element 1200 is a 1200 x 1200mm acoustic ceiling raft with a unique HERADESIGN® Fine or HERADESIGN® Superfine surface.

- Delivered as a kit making it quick and easy to install
- Available in a variety of colours

### **Single suspension**

Pre-assembled hanger with two base parts for the suspension of HERADESIGN® Sonic element 1200 from the ceiling. The lower base parts come pre-assembled on the HERADESIGN® Sonic element 1200.