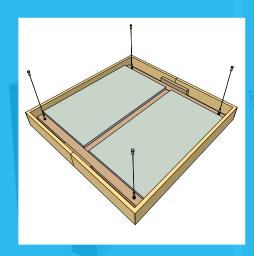

# HERADESIGN® Sonic element 1200

HERADESIGN® Sonic element 1200 is a 1200 x 1200mm acoustic ceiling raft with a unique HERADESIGN® Fine or HERADESIGN® Superfine surface.

- Delivered as a kit making it quick and easy to install
- Available in a variety of colours

## HERADESIGN® Sonic element 1200

| Board type<br>1200x1200x125mm<br>(L x W x H) | Thickness<br>[mm] | AH<br>[mm] |    | ESIGN®<br>ic lining<br>[kg/m³] | Equivalent absorption area A <sub>obj</sub> [m²] Frequencies [Hz] 125 250 500 1000 2000 4000 |      |      |      |      |      |
|----------------------------------------------|-------------------|------------|----|--------------------------------|----------------------------------------------------------------------------------------------|------|------|------|------|------|
| HERADESIGN® Superfine                        | 25                | 200        | 50 | 50                             | 0.70                                                                                         | 1.70 | 2.30 | 2.10 | 2.20 | 2.10 |
| HERADESIGN® Superfine                        | 25                | 400        | 50 | 50                             | 1.00                                                                                         | 1.70 | 2.20 | 2.30 | 2.50 | 2.40 |
| HERADESIGN® Superfine                        | 25                | 600        | 50 | 50                             | 1.10                                                                                         | 1.50 | 2.30 | 2.50 | 2.70 | 2.50 |