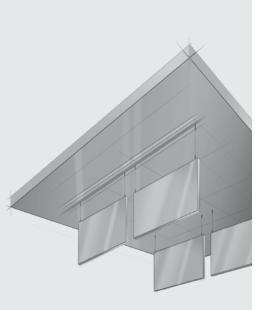

# HERADESIGN® Sonic element 1200

HERADESIGN® Sonic element 1200 is a 1200 x 1200mm acoustic ceiling raft with a unique HERADESIGN® Fine or HERADESIGN® Superfine surface.

- Delivered as a kit making it quick and easy to install
- Available in a variety of colours