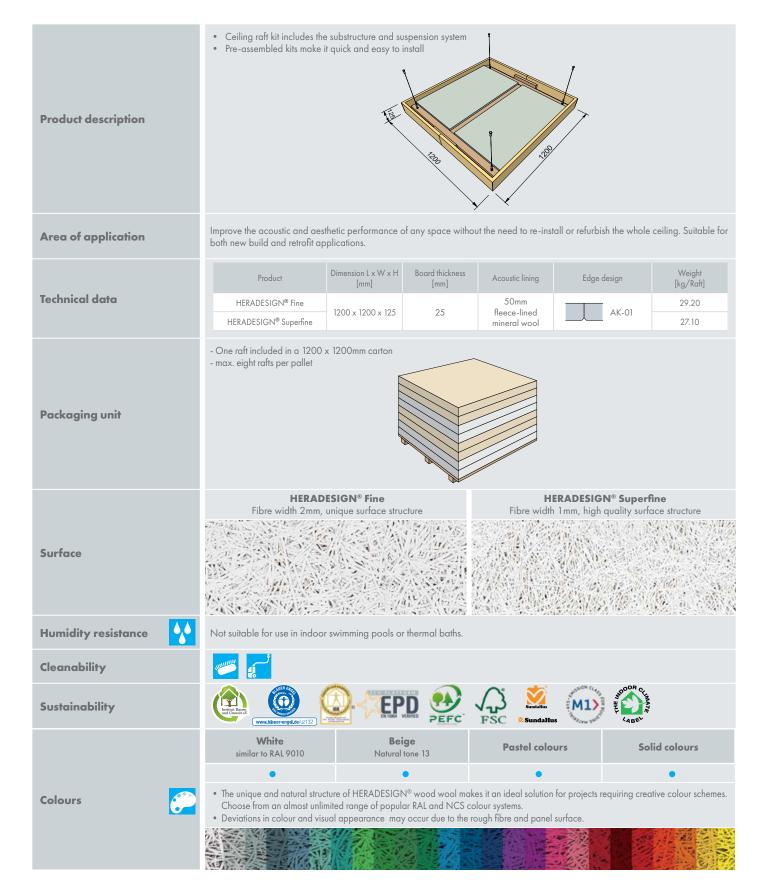

# HERADESIGN® Sonic element 1200

HERADESIGN® Sonic element 1200 is a 1200 x 1200mm acoustic ceiling raft with a unique HERADESIGN® Fine or HERADESIGN® Superfine surface.

- Delivered as a kit making it quick and easy to install
- Available in a variety of colours

## HERADESIGN® Sonic element 1200

| Board type<br>1200x1200x125mm<br>(L x W x H) | Thickness<br>[mm] | AH<br>[mm] |    | ESIGN®<br>ic lining<br>[kg/m³] | Equivalent absorption area A <sub>obj</sub> [m²] Frequencies [Hz] 125 250 500 1000 2000 4000 |      |      |      |      |      |
|----------------------------------------------|-------------------|------------|----|--------------------------------|----------------------------------------------------------------------------------------------|------|------|------|------|------|
| HERADESIGN® Superfine                        | 25                | 200        | 50 | 50                             | 0.70                                                                                         | 1.70 | 2.30 | 2.10 | 2.20 | 2.10 |
| HERADESIGN® Superfine                        | 25                | 400        | 50 | 50                             | 1.00                                                                                         | 1.70 | 2.20 | 2.30 | 2.50 | 2.40 |
| HERADESIGN® Superfine                        | 25                | 600        | 50 | 50                             | 1.10                                                                                         | 1.50 | 2.30 | 2.50 | 2.70 | 2.50 |