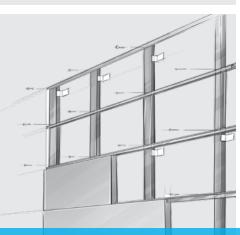

### **Single suspension**

Pre-assembled hanger with two base parts for the suspension of HERADESIGN® Sonic element 1200 from the ceiling. The lower base parts come pre-assembled on the HERADESIGN® Sonic element 1200.

- Precise, continuous height adjustment possible
- Wire  $\varnothing$  1.8mm, 7x7 galvanised steel
- Nominal strength: 2400 N/mm², length 500mm
- Side wire guide included
- Surface of hanger and baffle base: glossy nickel
- Max. suspension height = 450mm (top edge of ceiling to top edge of edging)
- 4 hangers per HERADESIGN® Sonic element 1200
- Max. working load per hanger 340 N/34 kg
- Max. breaking strength per hanger 1700 N/170 kg