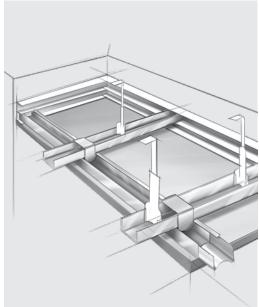

### **Single suspension**

Pre-assembled hanger with two base parts for the suspension of HERADESIGN® Sonic element 1200 from the ceiling. The lower base parts come pre-assembled on the HERADESIGN® Sonic element 1200.

#### **Important:**

The fasteners for fastening the individual hangers to the ceiling are not included in the delivery and must be selected according to the particular substrate.

Fastening is possible using suitable screws and screw anchors or by screwing onto an M8 threaded bolt.

- Precise, continuous height adjustment possible
- Wire  $\varnothing$  1.8mm, 7x7 galvanised steel
- Nominal strength: 2400 N/mm², length 500mm
- Side wire guide included
- Surface of hanger and baffle base: glossy nickel
- Max. suspension height = 450mm (top edge of ceiling to top edge of edging)
- 4 hangers per HERADESIGN® Sonic element 1200
- Max. working load per hanger 340 N/34 kg
- Max. breaking strength per hanger 1700 N/170 kg