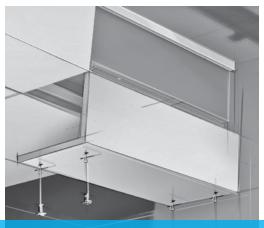

### **Single suspension**

Pre-assembled hanger with two base parts for the suspension of HERADESIGN® Sonic element 1200 from the ceiling. The lower base parts come pre-assembled on the HERADESIGN® Sonic element 1200.

- Precise, continuous height adjustment possible
- Wire  $\varnothing$  1.8mm, 7x7 galvanised steel
- Nominal strength: 2400 N/mm², length 500mm
- Side wire guide included
- Surface of hanger and baffle base: glossy nickel
- Max. suspension height = 450mm (top edge of ceiling to top edge of edging)
- 4 hangers per HERADESIGN® Sonic element 1200
- Max. working load per hanger 340 N/34 kg
- Max. breaking strength per hanger 1700 N/170 kg