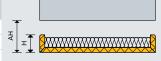

## HERADESIGN® Sonic element 1200

| Board type<br>1200x1200x125mm<br>(L x W x H) | Thickness<br>[mm] | AH<br>[mm] |    | ESIGN®<br>ic lining<br>[kg/m³] | Equivalent absorption area A <sub>obj</sub> [m²] Frequencies [Hz] 125 250 500 1000 2000 4000 |      |      |      |      |      |
|----------------------------------------------|-------------------|------------|----|--------------------------------|----------------------------------------------------------------------------------------------|------|------|------|------|------|
| HERADESIGN® Superfine                        | 25                | 200        | 50 | 50                             | 0.70                                                                                         | 1.70 | 2.30 | 2.10 | 2.20 | 2.10 |
| HERADESIGN® Superfine                        | 25                | 400        | 50 | 50                             | 1.00                                                                                         | 1.70 | 2.20 | 2.30 | 2.50 | 2.40 |
| HERADESIGN® Superfine                        | 25                | 600        | 50 | 50                             | 1.10                                                                                         | 1.50 | 2.30 | 2.50 | 2.70 | 2.50 |