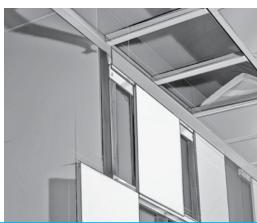

### **Single suspension**

Pre-assembled hanger with two base parts for the suspension of HERADESIGN® Sonic element 1200 from the ceiling. The lower base parts come pre-assembled on the HERADESIGN® Sonic element 1200.

#### **Important:**

The fasteners for fastening the individual hangers to the ceiling are not included in the delivery and must be selected according to the particular substrate.

Fastening is possible using suitable screws and screw anchors or by screwing onto an M8 threaded bolt.