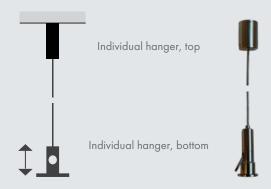

### **Single suspension**

Pre-assembled hanger with two base parts for the suspension of HERADESIGN® Sonic element 1200 from the ceiling. The lower base parts come pre-assembled on the HERADESIGN® Sonic element 1200.

#### **Important:**

The fasteners for fastening the individual hangers to the ceiling are not included in the delivery and must be selected according to the particular substrate.

Fastening is possible using suitable screws and screw anchors or by screwing onto an M8 threaded bolt.

- Precise, continuous height adjustment possible
- Wire  $\varnothing$  1.8mm, 7x7 galvanised steel
- Nominal strength: 2400 N/mm², length 500mm
- Side wire guide included
- Surface of hanger and baffle base: glossy nickel
- Max. suspension height = 450mm (top edge of ceiling to top edge of edging)
- 4 hangers per HERADESIGN® Sonic element 1200
- Max. working load per hanger 340 N/34 kg
- Max. breaking strength per hanger 1700 N/170 kg