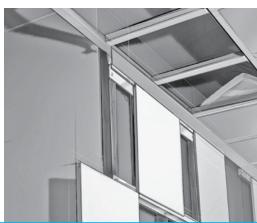

#### Single suspension

Pre-assembled hanger with two base parts for the suspension of HERADESIGN® Sonic element 2400 from the ceiling. The lower base parts come pre-assembled on the HERADESIGN® Sonic element 2400.

#### **Important:**

The fasteners for fastening the individual hangers to the ceiling are not included in the delivery and must be selected according to the particular substrate.

Fastening is possible using suitable screws and screw anchors or by screwing onto an M8 threaded bolt.