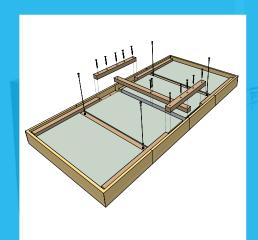

# HERADESIGN® Sonic element 2400

HERADESIGN® Sonic element 2400 is a 2400 x 1200mm acoustic ceiling raft with a unique HERADESIGN® Fine or HERADESIGN® Superfine surface.

- Delivered as a kit making it quick and easy to install
- Available in a variety of colours

#### Single suspension

Pre-assembled hanger with two base parts for the suspension of HERADESIGN® Sonic element 2400 from the ceiling. The lower base parts come pre-assembled on the HERADESIGN® Sonic element 2400.

- Precise, continuous height adjustment possible
- Wire Ø 1.8mm, 7x7 galvanised steel
- Nominal strength: 2400 N/mm², length 500mm
- Side wire guide included
- Surface of hanger and baffle base: glossy nickel
- Max. suspension height = 450mm (top edge of ceiling to top edge of edging)
- 4 hangers per HERADESIGN® Sonic element 2400
- Max. working load per hanger 340 N/34 kg
- $\bullet\,$  Max. breaking strength per hanger 1700 N/170 kg