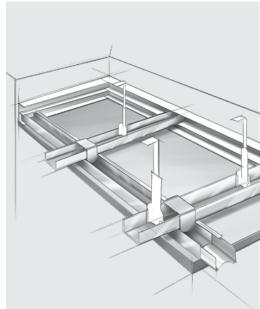

#### Single suspension

Pre-assembled hanger with two base parts for the suspension of HERADESIGN® Sonic element 2400 from the ceiling. The lower base parts come pre-assembled on the HERADESIGN® Sonic element 2400.

#### **Important:**

The fasteners for fastening the individual hangers to the ceiling are not included in the delivery and must be selected according to the particular substrate.

Fastening is possible using suitable screws and screw anchors or by screwing onto an M8 threaded bolt.

- Precise, continuous height adjustment possible
- Wire Ø 1.8mm, 7x7 galvanised steel
- Nominal strength: 2400 N/mm², length 500mm
- Side wire guide included
- Surface of hanger and baffle base: glossy nickel
- Max. suspension height = 450mm (top edge of ceiling to top edge of edging)
- 4 hangers per HERADESIGN® Sonic element 2400
- Max. working load per hanger 340 N/34 kg
- $\bullet\,$  Max. breaking strength per hanger 1700 N/170 kg