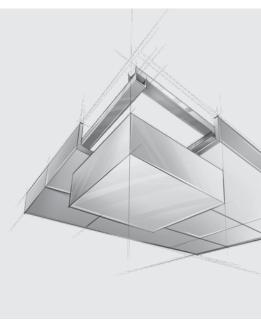

# HERADESIGN® Sonic element 2400

HERADESIGN® Sonic element 2400 is a 2400 x 1200mm acoustic ceiling raft with a unique HERADESIGN® Fine or HERADESIGN® Superfine surface.

- Delivered as a kit making it quick and easy to install
- Available in a variety of colours

#### Single suspension

Pre-assembled hanger with two base parts for the suspension of HERADESIGN® Sonic element 2400 from the ceiling. The lower base parts come pre-assembled on the HERADESIGN® Sonic element 2400.