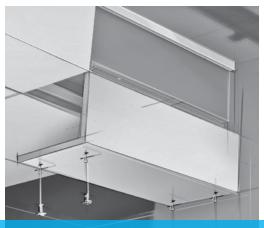

#### Single suspension

Pre-assembled hanger with two base parts for the suspension of HERADESIGN® Sonic element 2400 from the ceiling. The lower base parts come pre-assembled on the HERADESIGN® Sonic element 2400.

- Precise, continuous height adjustment possible
- Wire Ø 1.8mm, 7x7 galvanised steel
- Nominal strength: 2400 N/mm², length 500mm
- Side wire guide included
- Surface of hanger and baffle base: glossy nickel
- Max. suspension height = 450mm (top edge of ceiling to top edge of edging)
- 4 hangers per HERADESIGN® Sonic element 2400
- Max. working load per hanger 340 N/34 kg
- $\bullet\,$  Max. breaking strength per hanger 1700 N/170 kg