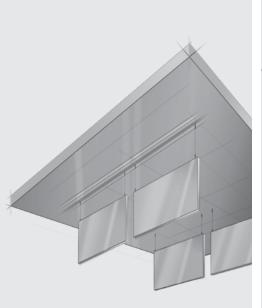

# HERADESIGN® Sonic element 2400

HERADESIGN® Sonic element 2400 is a 2400 x 1200mm acoustic ceiling raft with a unique HERADESIGN® Fine or HERADESIGN® Superfine surface.

- Delivered as a kit making it quick and easy to install
- Available in a variety of colours