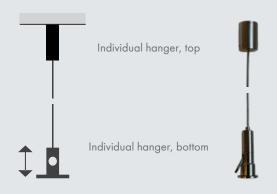

#### Single suspension

Pre-assembled hanger with two base parts for the suspension of HERADESIGN® Sonic element 2400 from the ceiling. The lower base parts come pre-assembled on the HERADESIGN® Sonic element 2400.

- Precise, continuous height adjustment possible
- Wire Ø 1.8mm, 7x7 galvanised steel
- Nominal strength: 2400 N/mm², length 500mm
- Side wire guide included
- Surface of hanger and baffle base: glossy nickel
- Max. suspension height = 450mm (top edge of ceiling to top edge of edging)
- 4 hangers per HERADESIGN® Sonic element 2400
- Max. working load per hanger 340 N/34 kg
- $\bullet\,$  Max. breaking strength per hanger 1700 N/170 kg