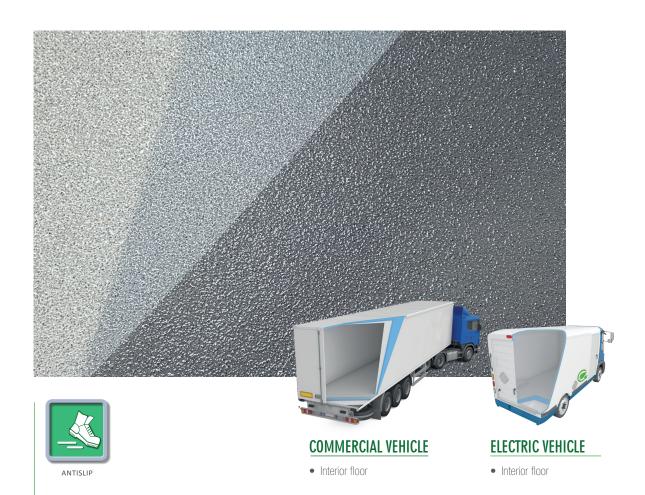

# Rolls and sheets produced using continuous lamination process

The new **Elyplan Anti-slip**, rolls and sheets produced by continuous lamination, represent the ideal solution for interior floors to prevent slipping of vehicle loads and people.

The product ensures an excellent value of **slipperines resistance** thanks to the addiction of a special mineral granulate (**R13 class** tested according to the DIN51130:2014-02 norm).

The product has passed the **abrasion resistance** test accordingly to the D4060-ISO 9352 norm, ensuring long lifespan. Available in different thicknesses, on request with or without woven roving. Standard colour grey; other colours on request.

### **APPLICATIONS**

- Interior floors for industrial and electric vehicles
- Loading platforms and ramps