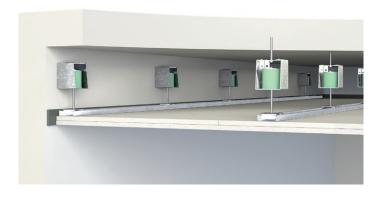

## **Description**

The VT-MCH Multi Cushion Hanger is designed for both top or back mounting. It could be used together with Vibratec click-on hangers and profiles for ceiling suspension, or as it is for hanging equipment such as speakers, pipes or ventilation.

For beam structures, back mounting of the hangers could reduce the total height of the system.

When a longer distance between ceiling and hanger is needed threaded rods could be used instead of bolts.

Elastically suspended ceilings must also be de-coupled from surrounding walls by using for instance self adhesive elastic strip VT-STRIP.