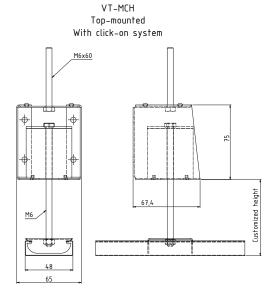

## **Description**

The VT-MCH Multi Cushion Hanger is designed for both top or back mounting. It could be used together with Vibratec click-on hangers and profiles for ceiling suspension, or as it is for hanging equipment such as speakers, pipes or ventilation.

For beam structures, back mounting of the hangers could reduce the total height of the system.

When a longer distance between ceiling and hanger is needed threaded rods could be used instead of bolts.

Elastically suspended ceilings must also be de-coupled from surrounding walls by using for instance self adhesive elastic strip VT-STRIP.

Screws, threaded bars, click-ons and ceiling profiles are not a part of the product and need to be ordered separately.

VT-MCH

Back-mounted

| Туре          | Load (kg) | F <sub>n</sub> (Hz) | Deflection (mm) |
|---------------|-----------|---------------------|-----------------|
| VT-MCH-400/25 | 10-20     | 12-15               | 2-3             |
| VT-MCH-400/50 | 10-20     | 7-11                | 4-7             |
| VT-MCH-510/25 | 20-30     | 12-15               | 2-3             |
| VT-MCH-510/50 | 20-30     | 7-11                | 4-7             |
| VT-MCH-570/25 | 30-40     | 12-15               | 2-3             |
| VT-MCH-570/50 | 30-40     | 7-11                | 4-7             |