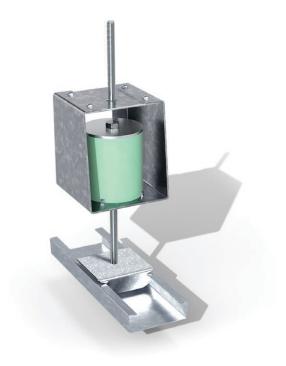

## **Description**

The VT-MCH Multi Cushion Hanger is designed for both top or back mounting. It could be used together with Vibratec click-on hangers and profiles for ceiling suspension, or as it is for hanging equipment such as speakers, pipes or ventilation.

For beam structures, back mounting of the hangers could reduce the total height of the system.

When a longer distance between ceiling and hanger is needed threaded rods could be used instead of bolts.

Elastically suspended ceilings must also be de-coupled from surrounding walls by using for instance self adhesive elastic strip VT-STRIP.

Screws, threaded bars, click-ons and ceiling profiles are not a part of the product and need to be ordered separately.

VT-MCH

Back-mounted

| Туре          | Load (kg) | F <sub>n</sub> (Hz) | Deflection (mm) |
|---------------|-----------|---------------------|-----------------|
| VT-MCH-400/25 | 10-20     | 12-15               | 2-3             |
| VT-MCH-400/50 | 10-20     | 7-11                | 4-7             |
| VT-MCH-510/25 | 20-30     | 12-15               | 2-3             |
| VT-MCH-510/50 | 20-30     | 7-11                | 4-7             |
| VT-MCH-570/25 | 30-40     | 12-15               | 2-3             |
| VT-MCH-570/50 | 30-40     | 7-11                | 4-7             |