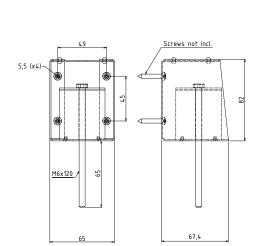

For beam structures, back mounting of the hangers could reduce the total height of the system.

When a longer distance between ceiling and hanger is needed threaded rods could be used instead of bolts.

Elastically suspended ceilings must also be de-coupled from surrounding walls by using for instance self adhesive elastic strip VT-STRIP.

Screws, threaded bars, click-ons and ceiling profiles are not a part of the product and need to be ordered separately.

VT-MCH

Back-mounted

| Туре          | Load (kg) | F <sub>n</sub> (Hz) | Deflection (mm) |
|---------------|-----------|---------------------|-----------------|
| VT-MCH-400/25 | 10-20     | 12-15               | 2-3             |
| VT-MCH-400/50 | 10-20     | 7-11                | 4-7             |
| VT-MCH-510/25 | 20-30     | 12-15               | 2-3             |
| VT-MCH-510/50 | 20-30     | 7-11                | 4-7             |
| VT-MCH-570/25 | 30-40     | 12-15               | 2-3             |
| VT-MCH-570/50 | 30-40     | 7-11                | 4-7             |