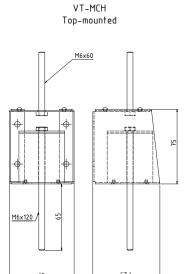

Screws, threaded bars, click-ons and ceiling profiles are not a part of the product and need to be ordered separately.

VT-MCH

Back-mounted

| Туре          | Load (kg) | F <sub>n</sub> (Hz) | Deflection (mm) |
|---------------|-----------|---------------------|-----------------|
| VT-MCH-400/25 | 10-20     | 12-15               | 2-3             |
| VT-MCH-400/50 | 10-20     | 7-11                | 4-7             |
| VT-MCH-510/25 | 20-30     | 12-15               | 2-3             |
| VT-MCH-510/50 | 20-30     | 7-11                | 4-7             |
| VT-MCH-570/25 | 30-40     | 12-15               | 2-3             |
| VT-MCH-570/50 | 30-40     | 7-11                | 4-7             |