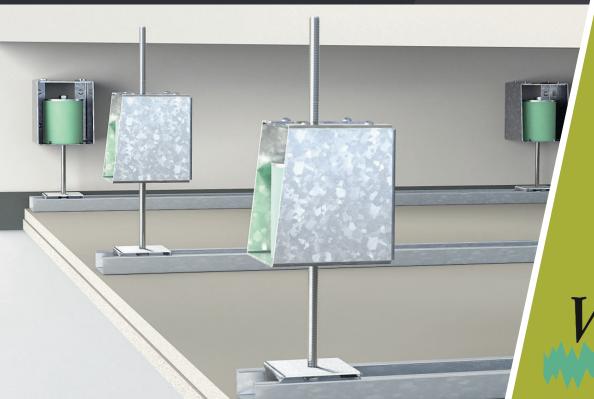

## **Description**

The VT-MCH Multi Cushion Hanger is designed for both top or back mounting. It could be used together with Vibratec click-on hangers and profiles for ceiling suspension, or as it is for hanging equipment such as speakers, pipes or ventilation.

For beam structures, back mounting of the hangers could reduce the total height of the system.

When a longer distance between ceiling and hanger is needed threaded rods could be used instead of bolts.

Elastically suspended ceilings must also be de-coupled from surrounding walls by using for instance self adhesive elastic strip VT-STRIP.

Screws, threaded bars, click-ons and ceiling profiles are not a part of the product and need to be ordered separately.

VT-MCH

Back-mounted

| Туре          | Load (kg) | F <sub>n</sub> (Hz) | Deflection (mm) |
|---------------|-----------|---------------------|-----------------|
| VT-MCH-400/25 | 10-20     | 12-15               | 2-3             |
| VT-MCH-400/50 | 10-20     | 7-11                | 4-7             |
| VT-MCH-510/25 | 20-30     | 12-15               | 2-3             |
| VT-MCH-510/50 | 20-30     | 7-11                | 4-7             |
| VT-MCH-570/25 | 30-40     | 12-15               | 2-3             |
| VT-MCH-570/50 | 30-40     | 7-11                | 4-7             |